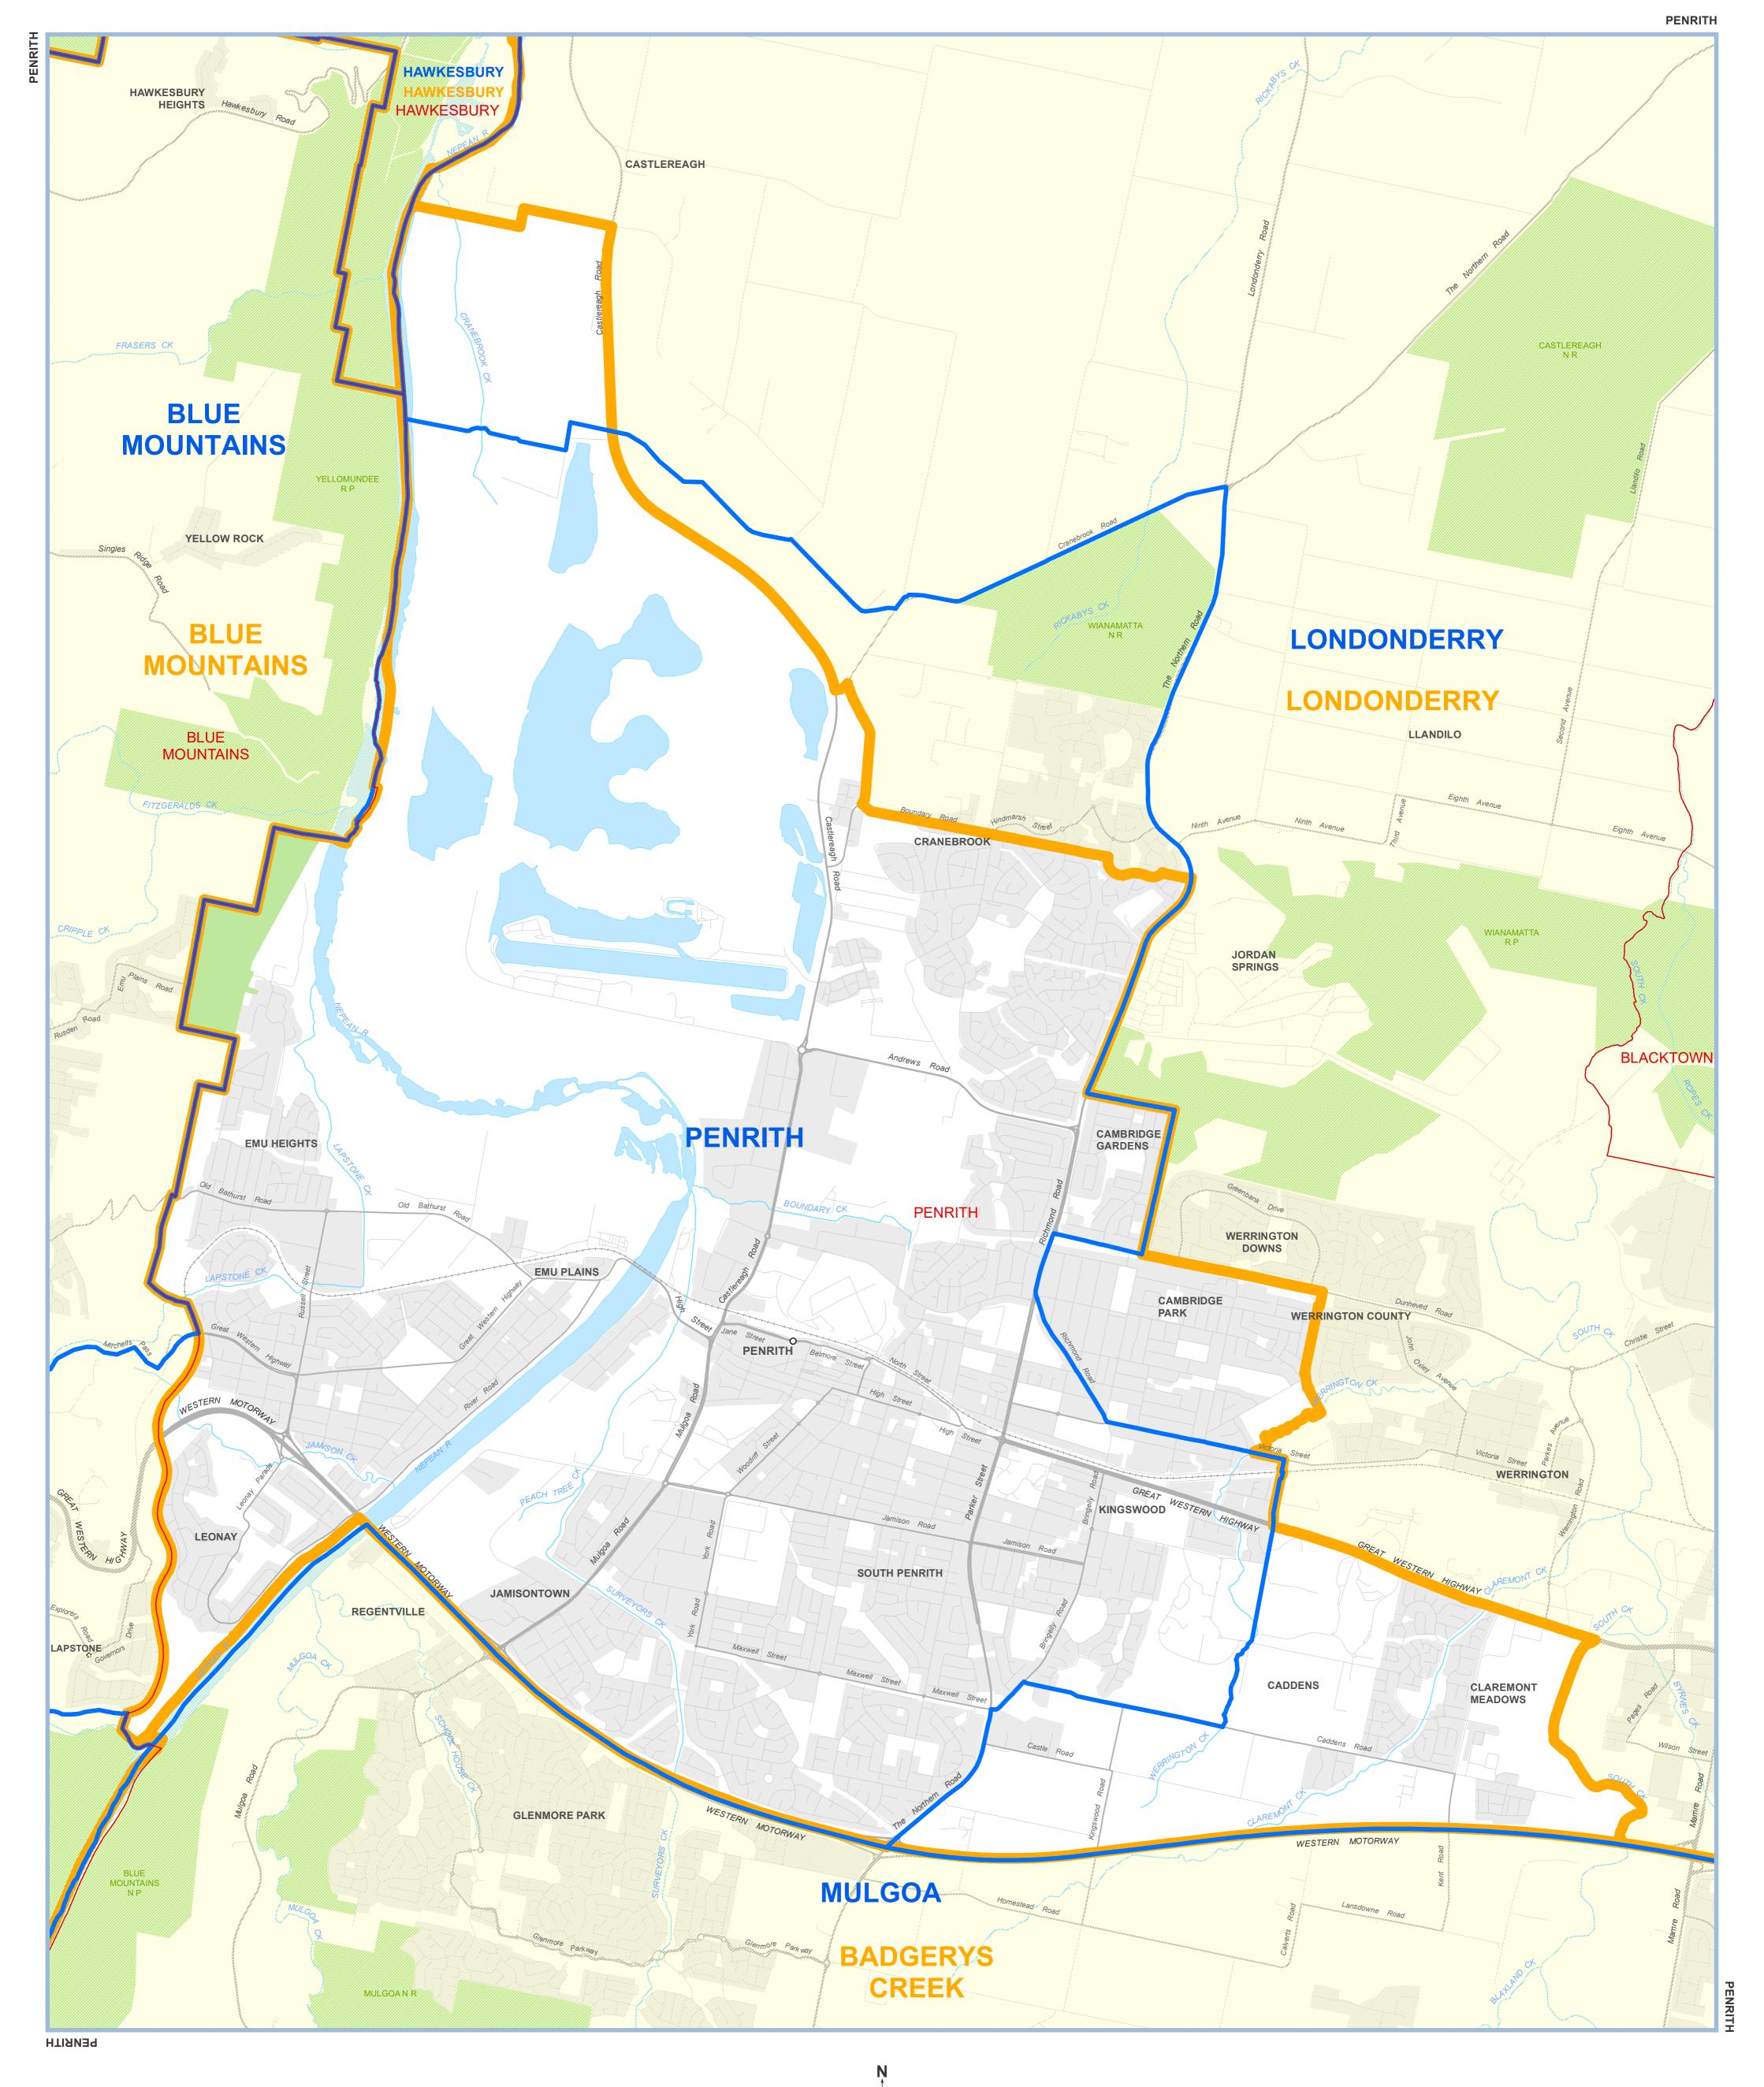

STATE OF NEW SOUTH WALES

MAP OF THE PROPOSED ELECTORAL DISTRICT OF

## **PENRITH**

As determined by the Electoral Districts Redistribution Panel Pursuant to the Electoral Act 2017 and Constitution Act 1902

Kilometres

## PROPOSED ELECTORAL DISTRICT

Further information, including copies of this map, may be obtained at: www.elections.nsw.gov.au/redistribution