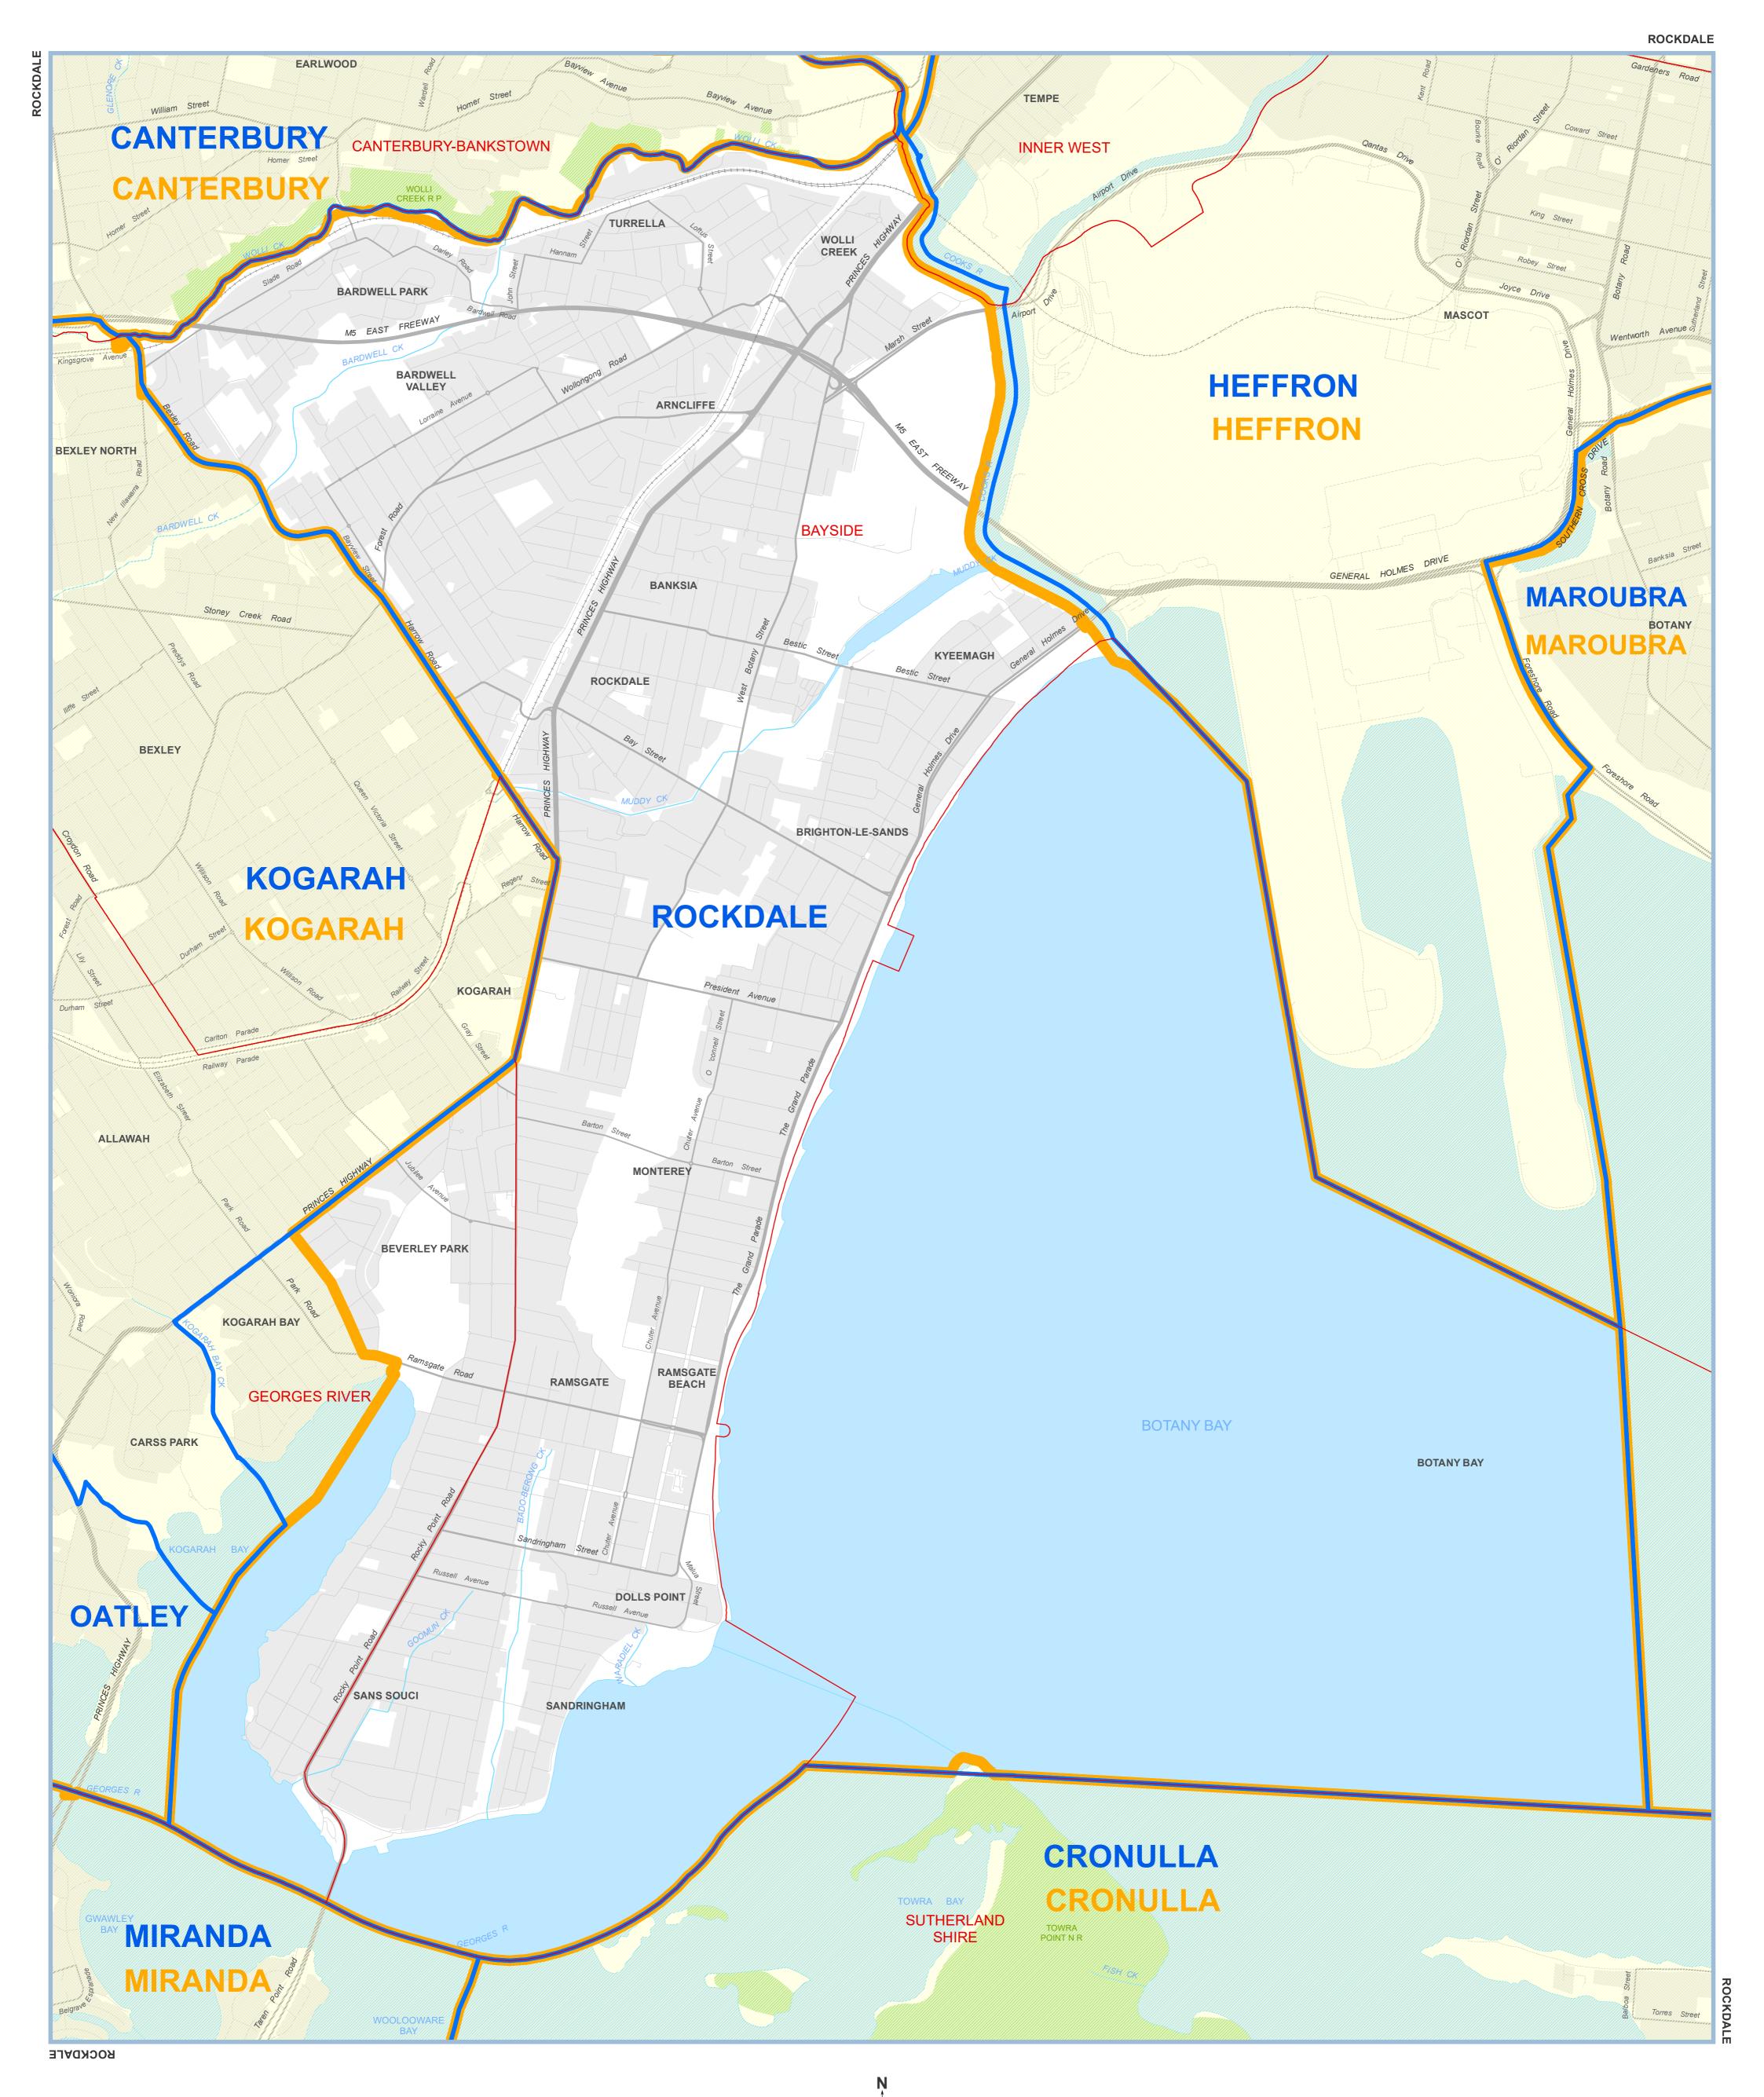

2013 Redistribution Electoral District names and boundaries
(as Determined -s14 of the Parliamentary Electorates and Elections Act)

2020 Redistribution proposed Electoral District

names and boundaries (as determined – s 25 of the Electoral Act 2017)

Local Government Area names and boundaries

KIAMA

(as at September 2020)

© Spatial Services (a division of the Department of Customer Service) 2020 © NSW Electoral Commission 2020

Digital data used in this plan has been sourced from Spatial Services. The pre-existing Administrative boundaries and names are sourced from the Digital Cadastral Database (DCDB) and agree with those as at the date of extraction. The cadastral fabric used to produce this plan was extracted from the DCDB. The DCDB is linked to the NSW State Control Survey.

NSW

STATE OF NEW SOUTH WALES

MAP OF THE PROPOSED ELECTORAL DISTRICT OF

ROCKDALE

As determined by the Electoral Districts Redistribution Panel Pursuant to the Electoral Act 2017 and Constitution Act 1902

PROPOSED ELECTORAL DISTRICT