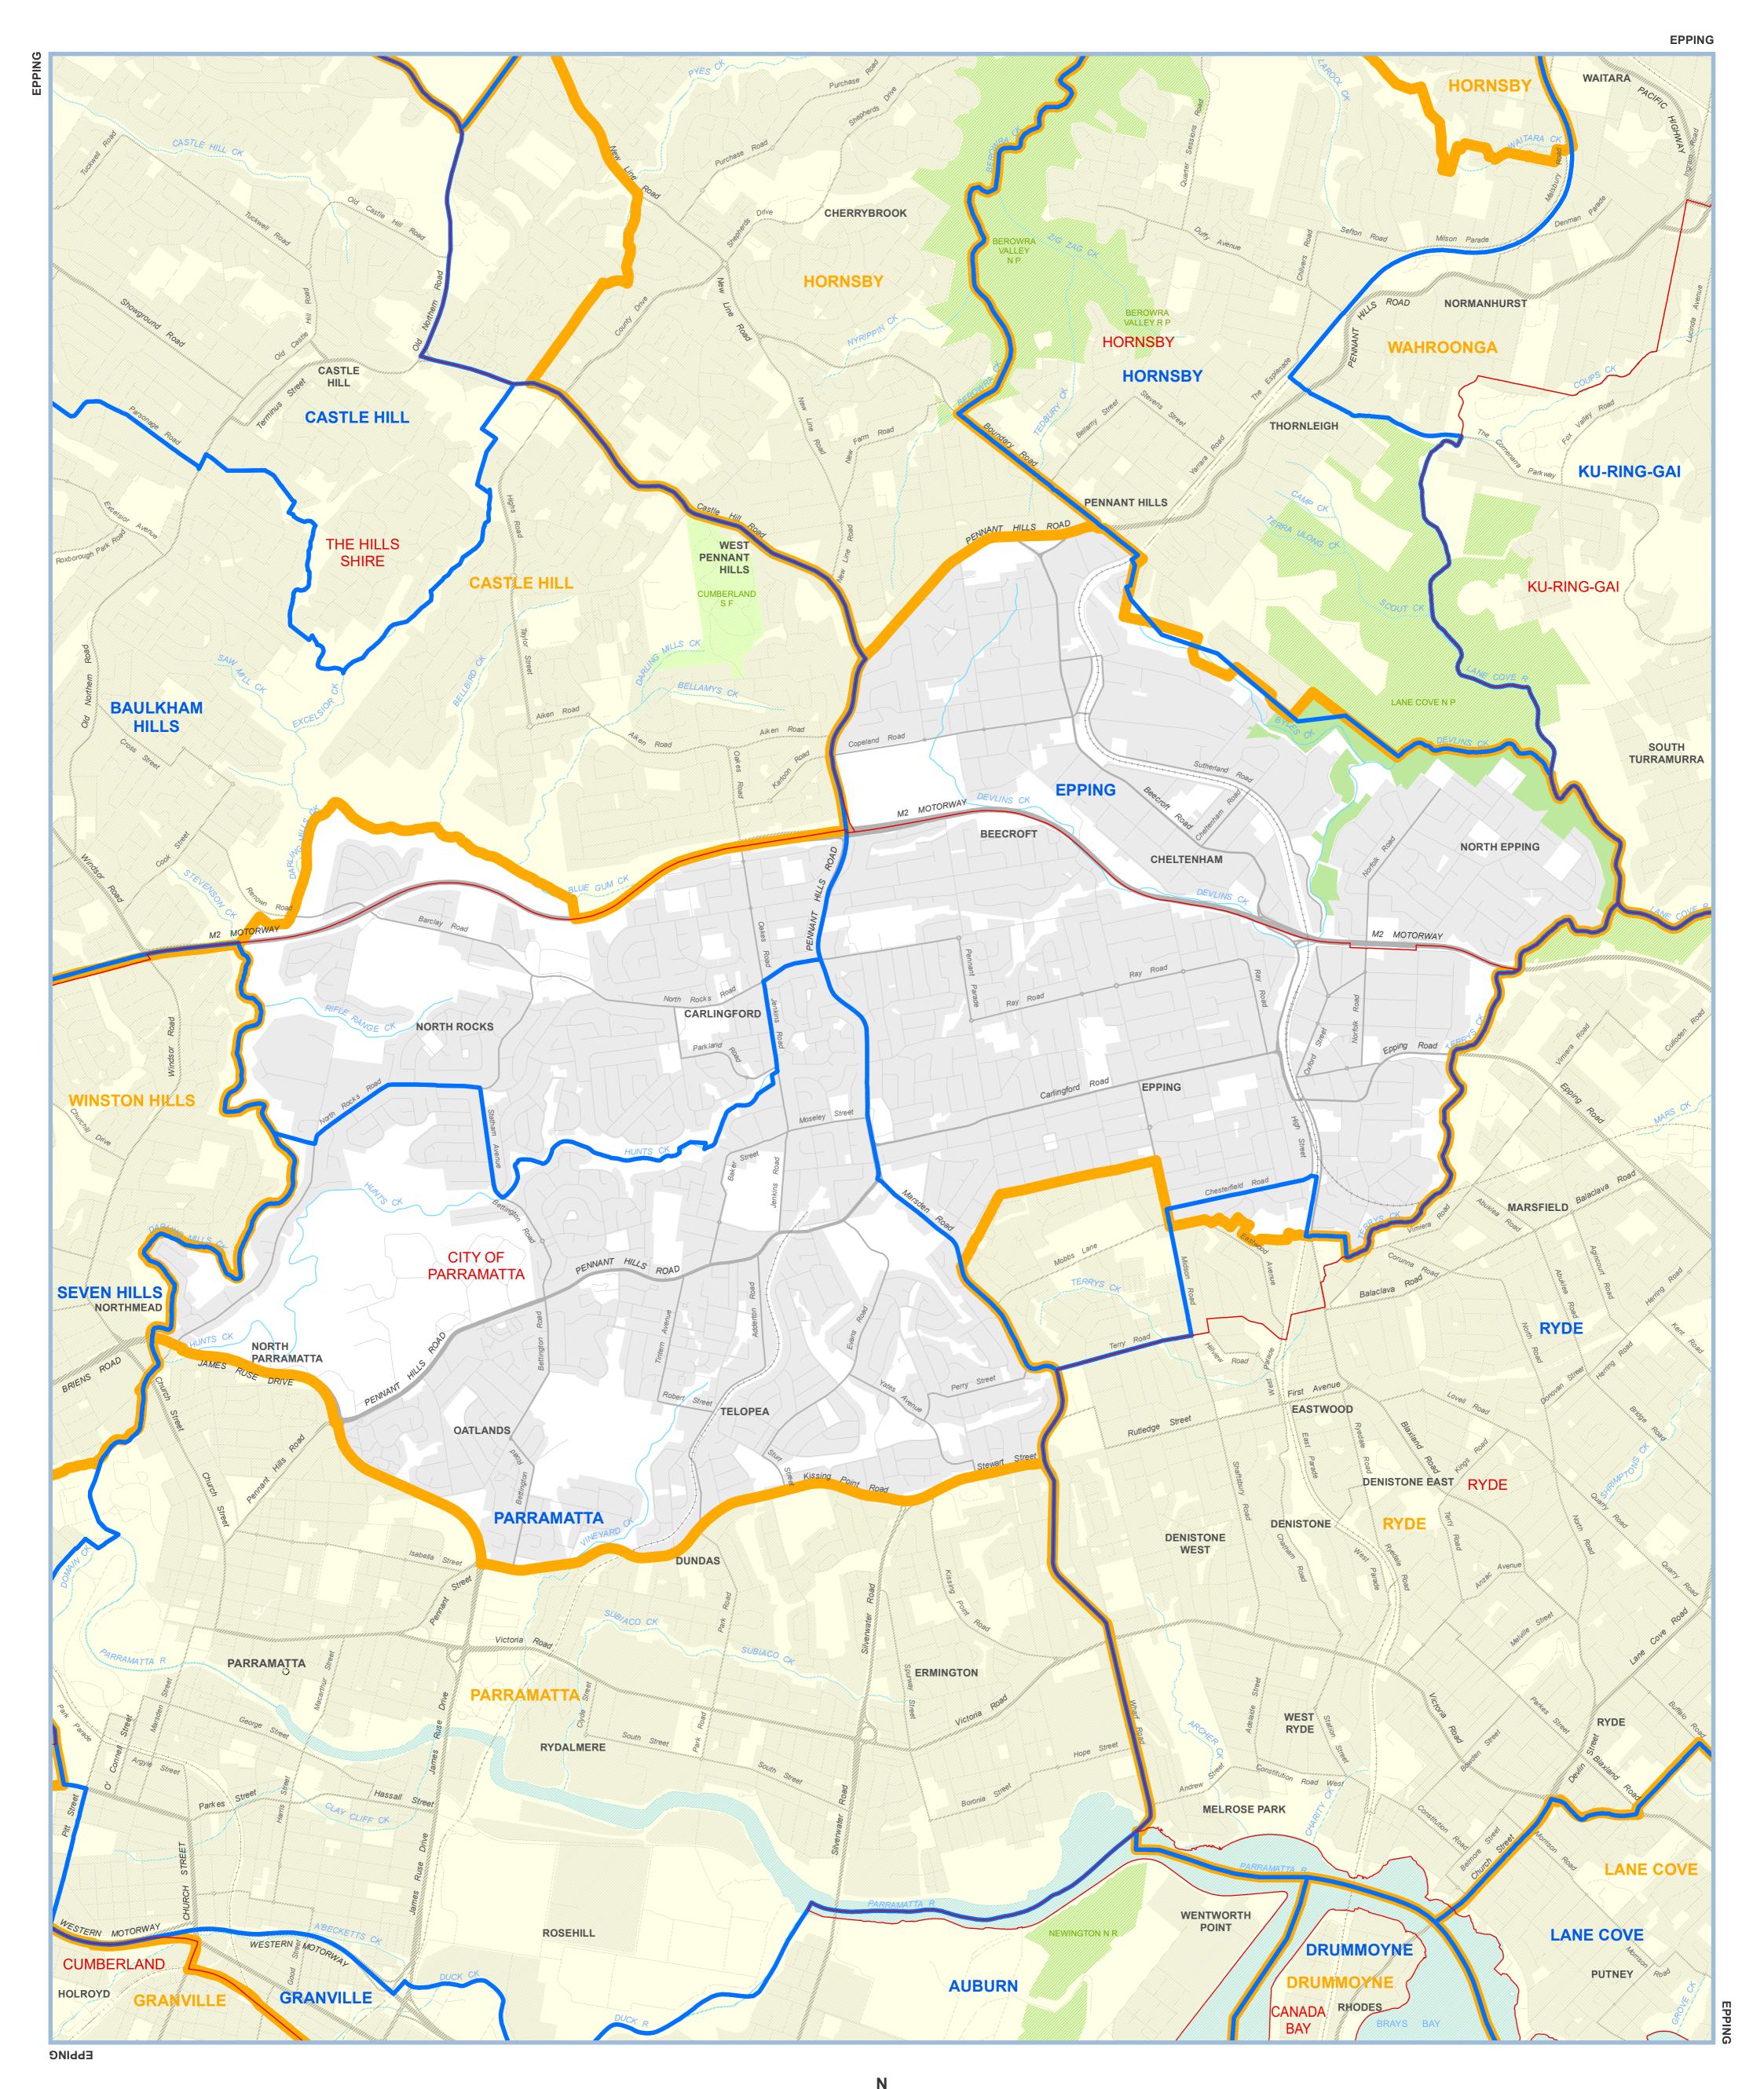

2013 Redistribution Electoral District names and boundaries
(as Determined -s14 of the Parliamentary Electorates and Elections Act)
2020 Redistribution proposed Electoral District

names and boundaries (as determined – s 25 of the Electoral Act 2017)

Local Government Area names and boundaries

KIAMA

**KIAMA** 

© Spatial Services (a division of the Department of Customer Service) 2020 © NSW Electoral Commission 2020

(as at September 2020)

Digital data used in this plan has been sourced from Spatial Services. The pre-existing Administrative boundaries and names are sourced from the Digital Cadastral Database (DCDB) and agree with those as at the date of extraction. The cadastral fabric used to produce this plan was extracted from the DCDB. The DCDB is linked to the NSW State Control Survey.

STATE OF NEW SOUTH WALES

MAP OF THE PROPOSED ELECTORAL DISTRICT OF

## **EPPING**

As determined by the Electoral Districts Redistribution Panel Pursuant to the Electoral Act 2017 and Constitution Act 1902

## PROPOSED ELECTORAL DISTRICT

Further information, including copies of this map, may be obtained at: www.elections.nsw.gov.au/redistribution