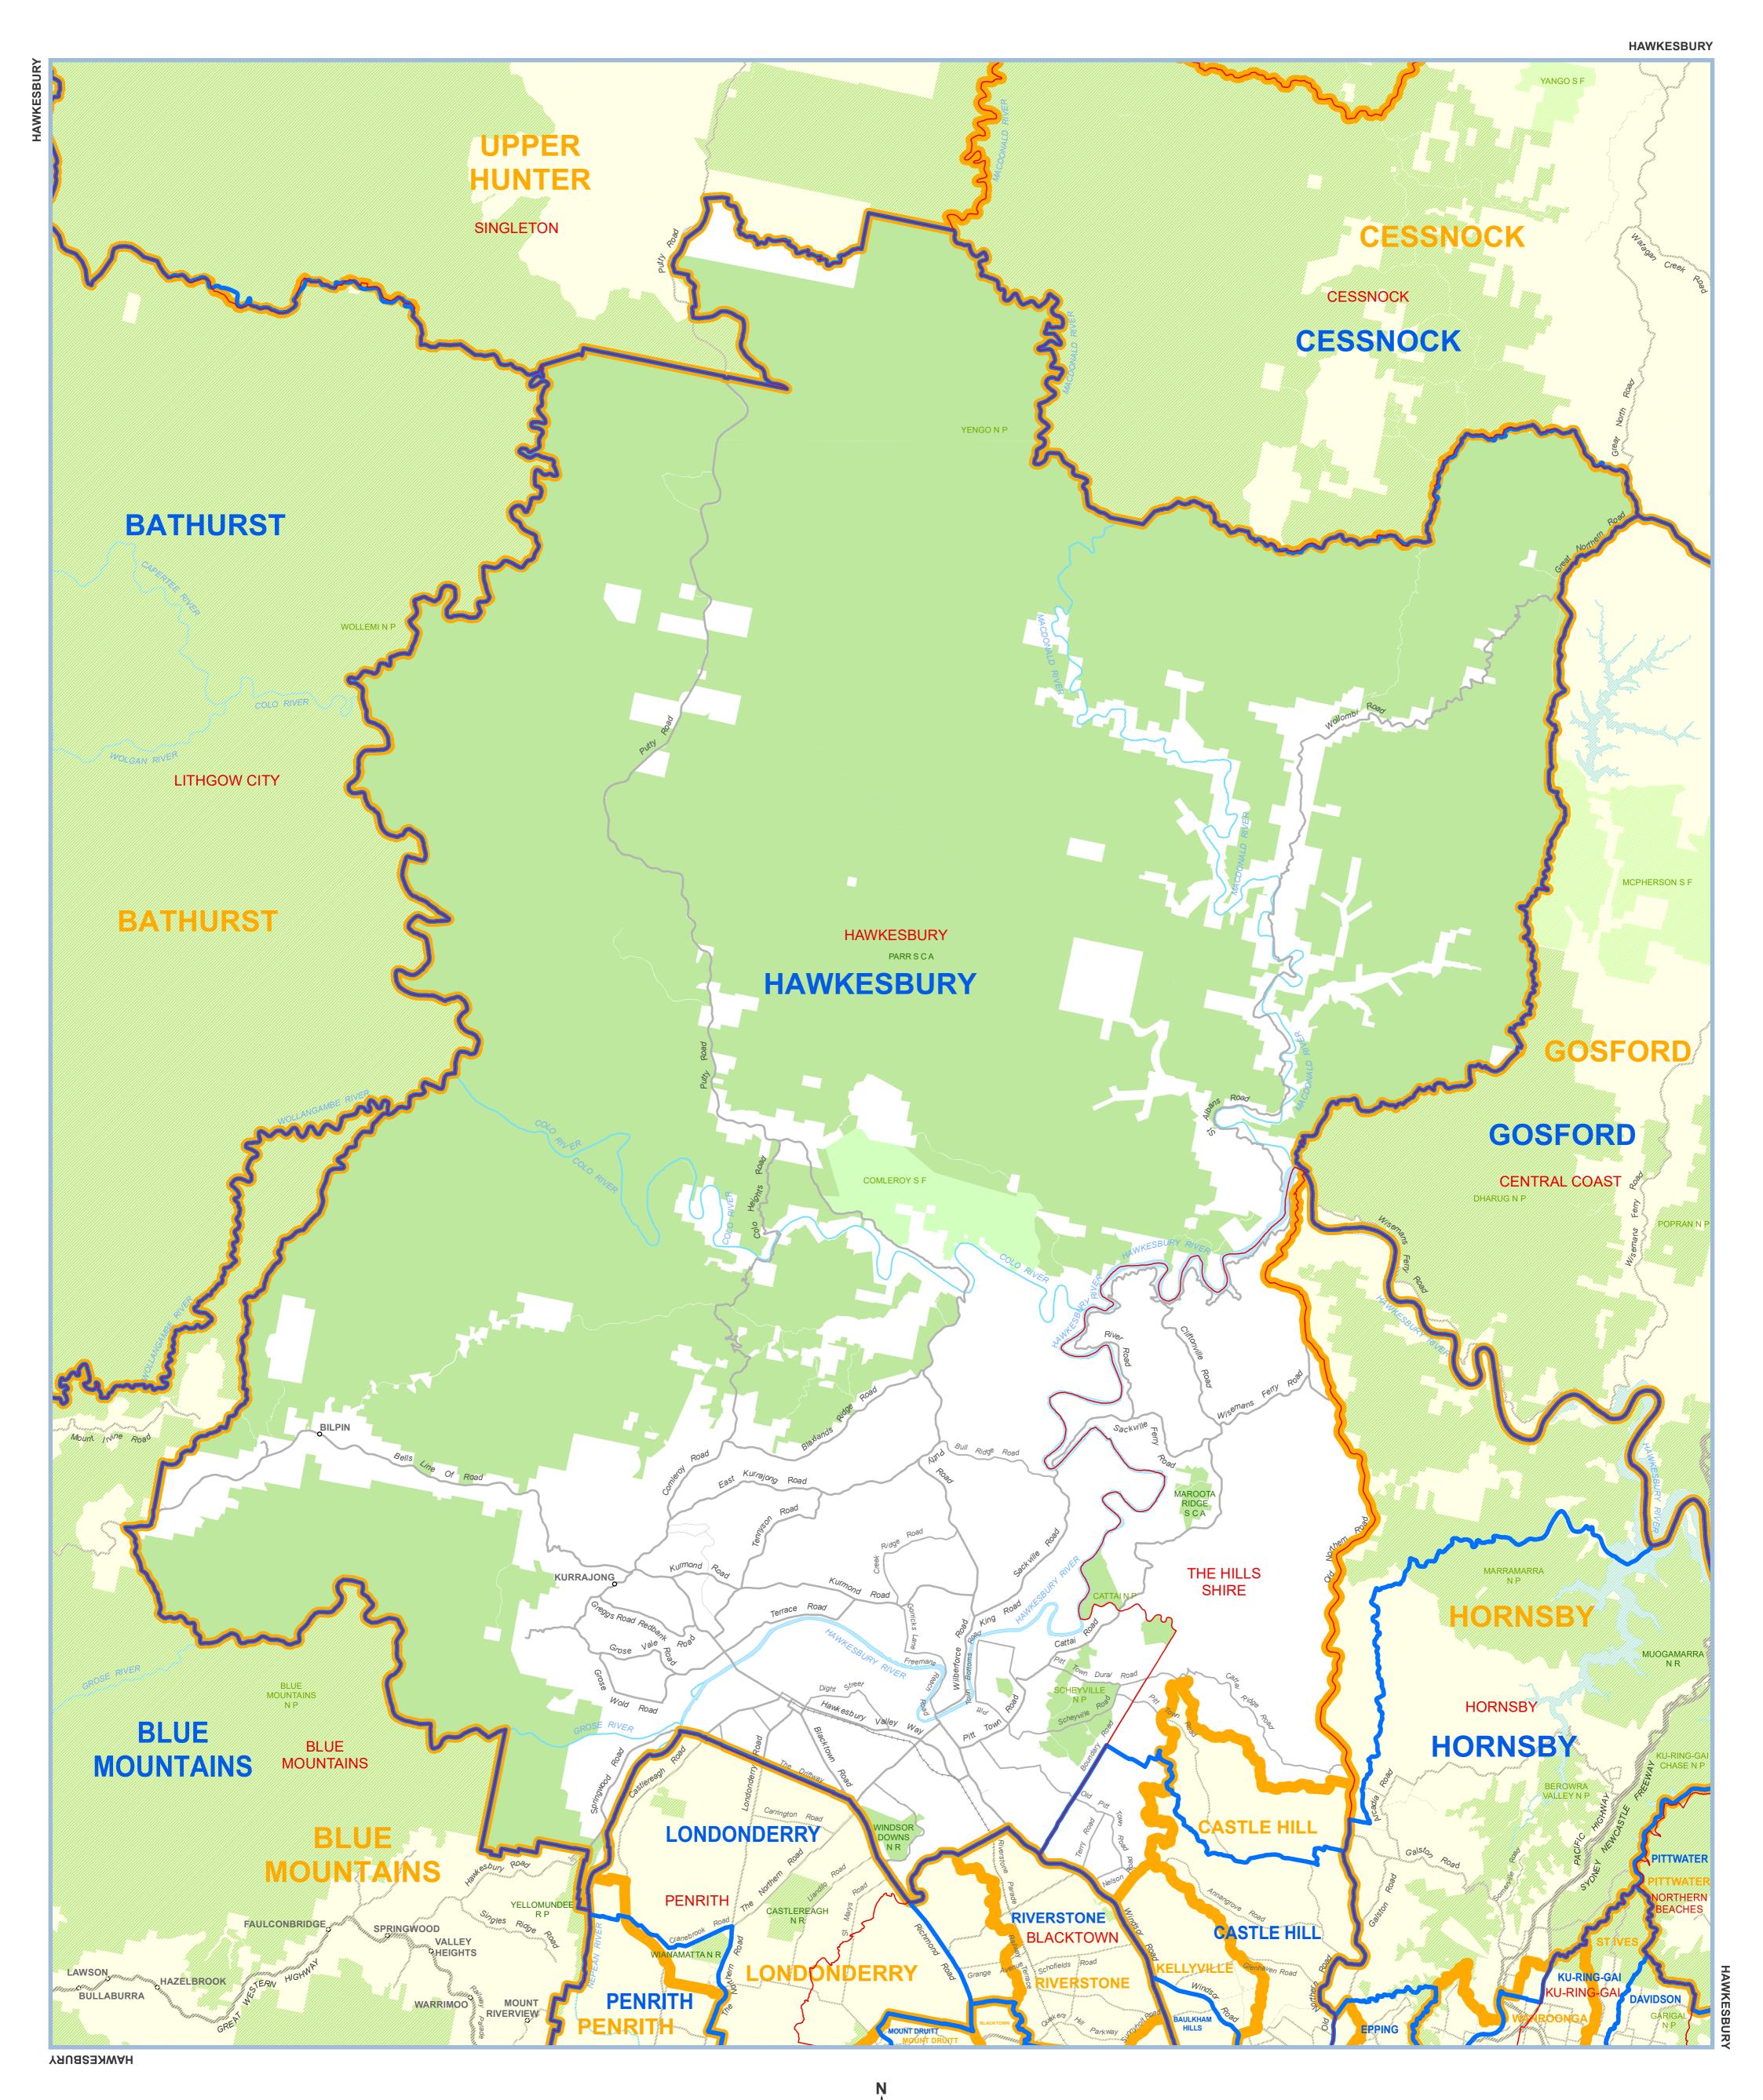

STATE OF NEW SOUTH WALES

MAP OF THE PROPOSED ELECTORAL DISTRICT OF

**HAWKESBURY** 

As determined by the Electoral Districts Redistribution Panel Pursuant to the Electoral Act 2017 and Constitution Act 1902

15 Kilometres

PROPOSED ELECTORAL DISTRICT

Further information, including copies of this map, may be obtained at: www.elections.nsw.gov.au/redistribution