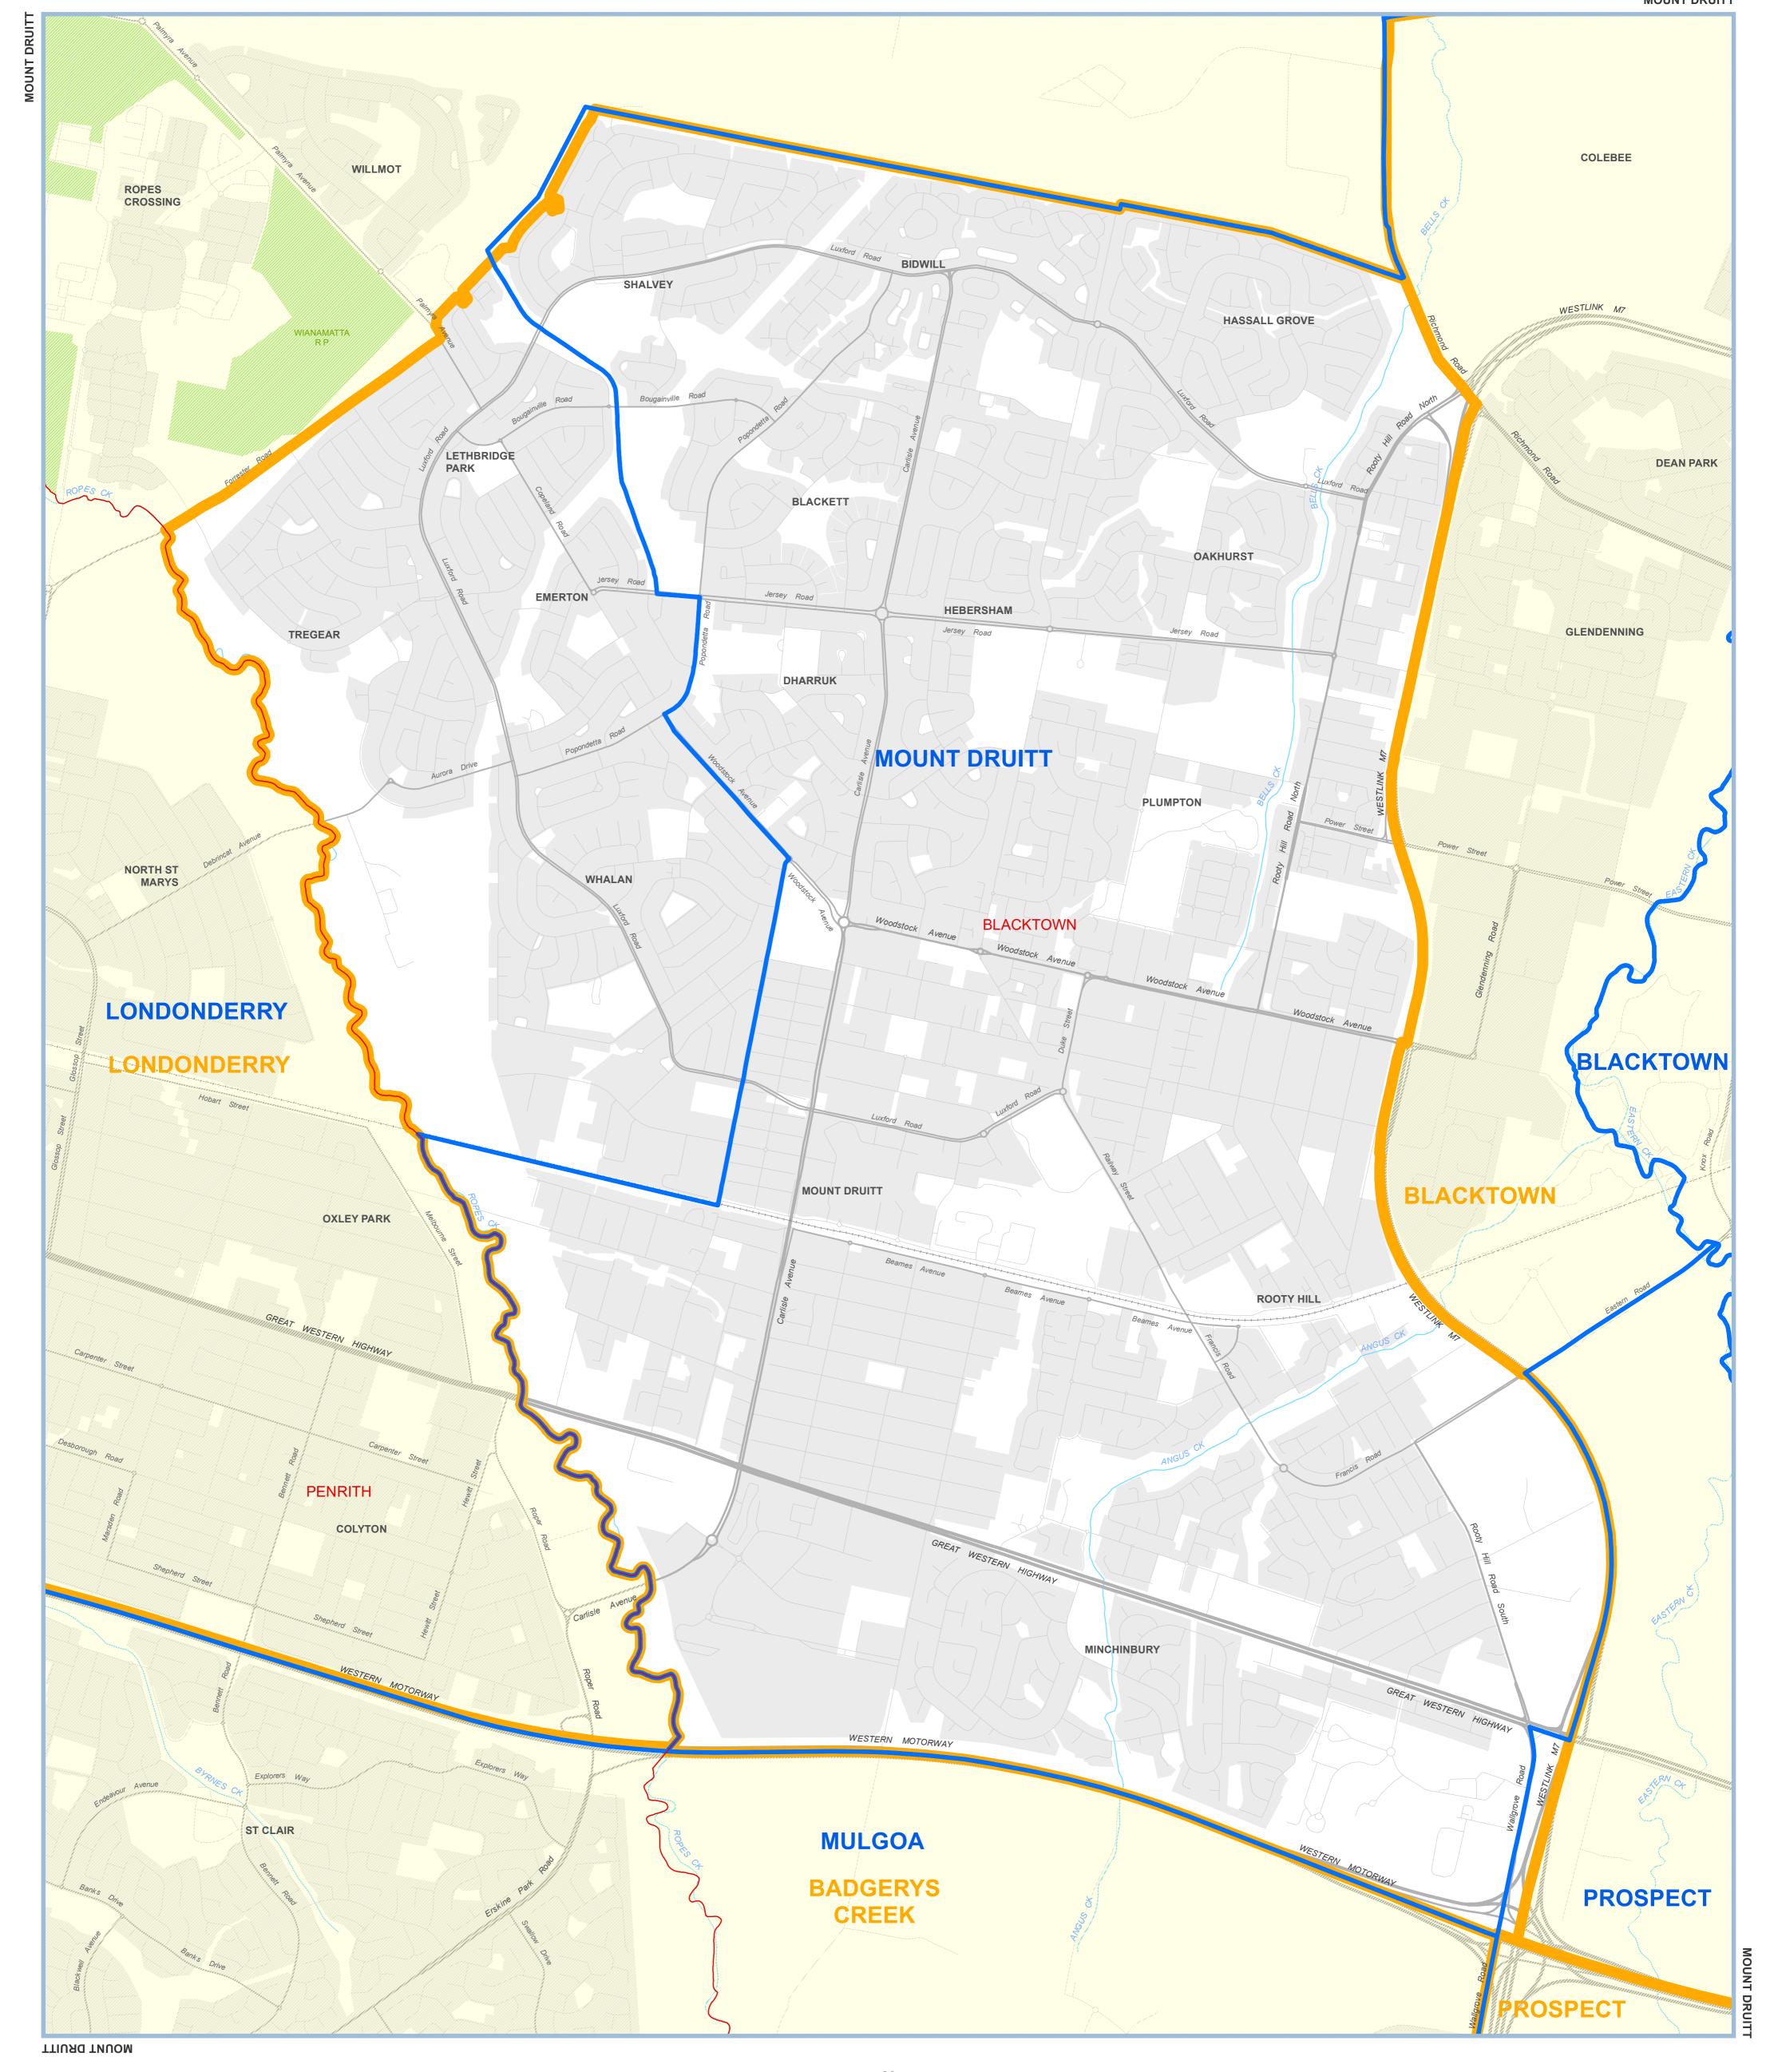

MAP OF THE PROPOSED ELECTORAL DISTRICT OF

## **MOUNT DRUITT**

As determined by the Electoral Districts Redistribution Panel Pursuant to the Electoral Act 2017 and Constitution Act 1902

0.5 1.5 Kilometres

## PROPOSED ELECTORAL DISTRICT

Further information, including copies of this map, may be obtained at: www.elections.nsw.gov.au/redistribution