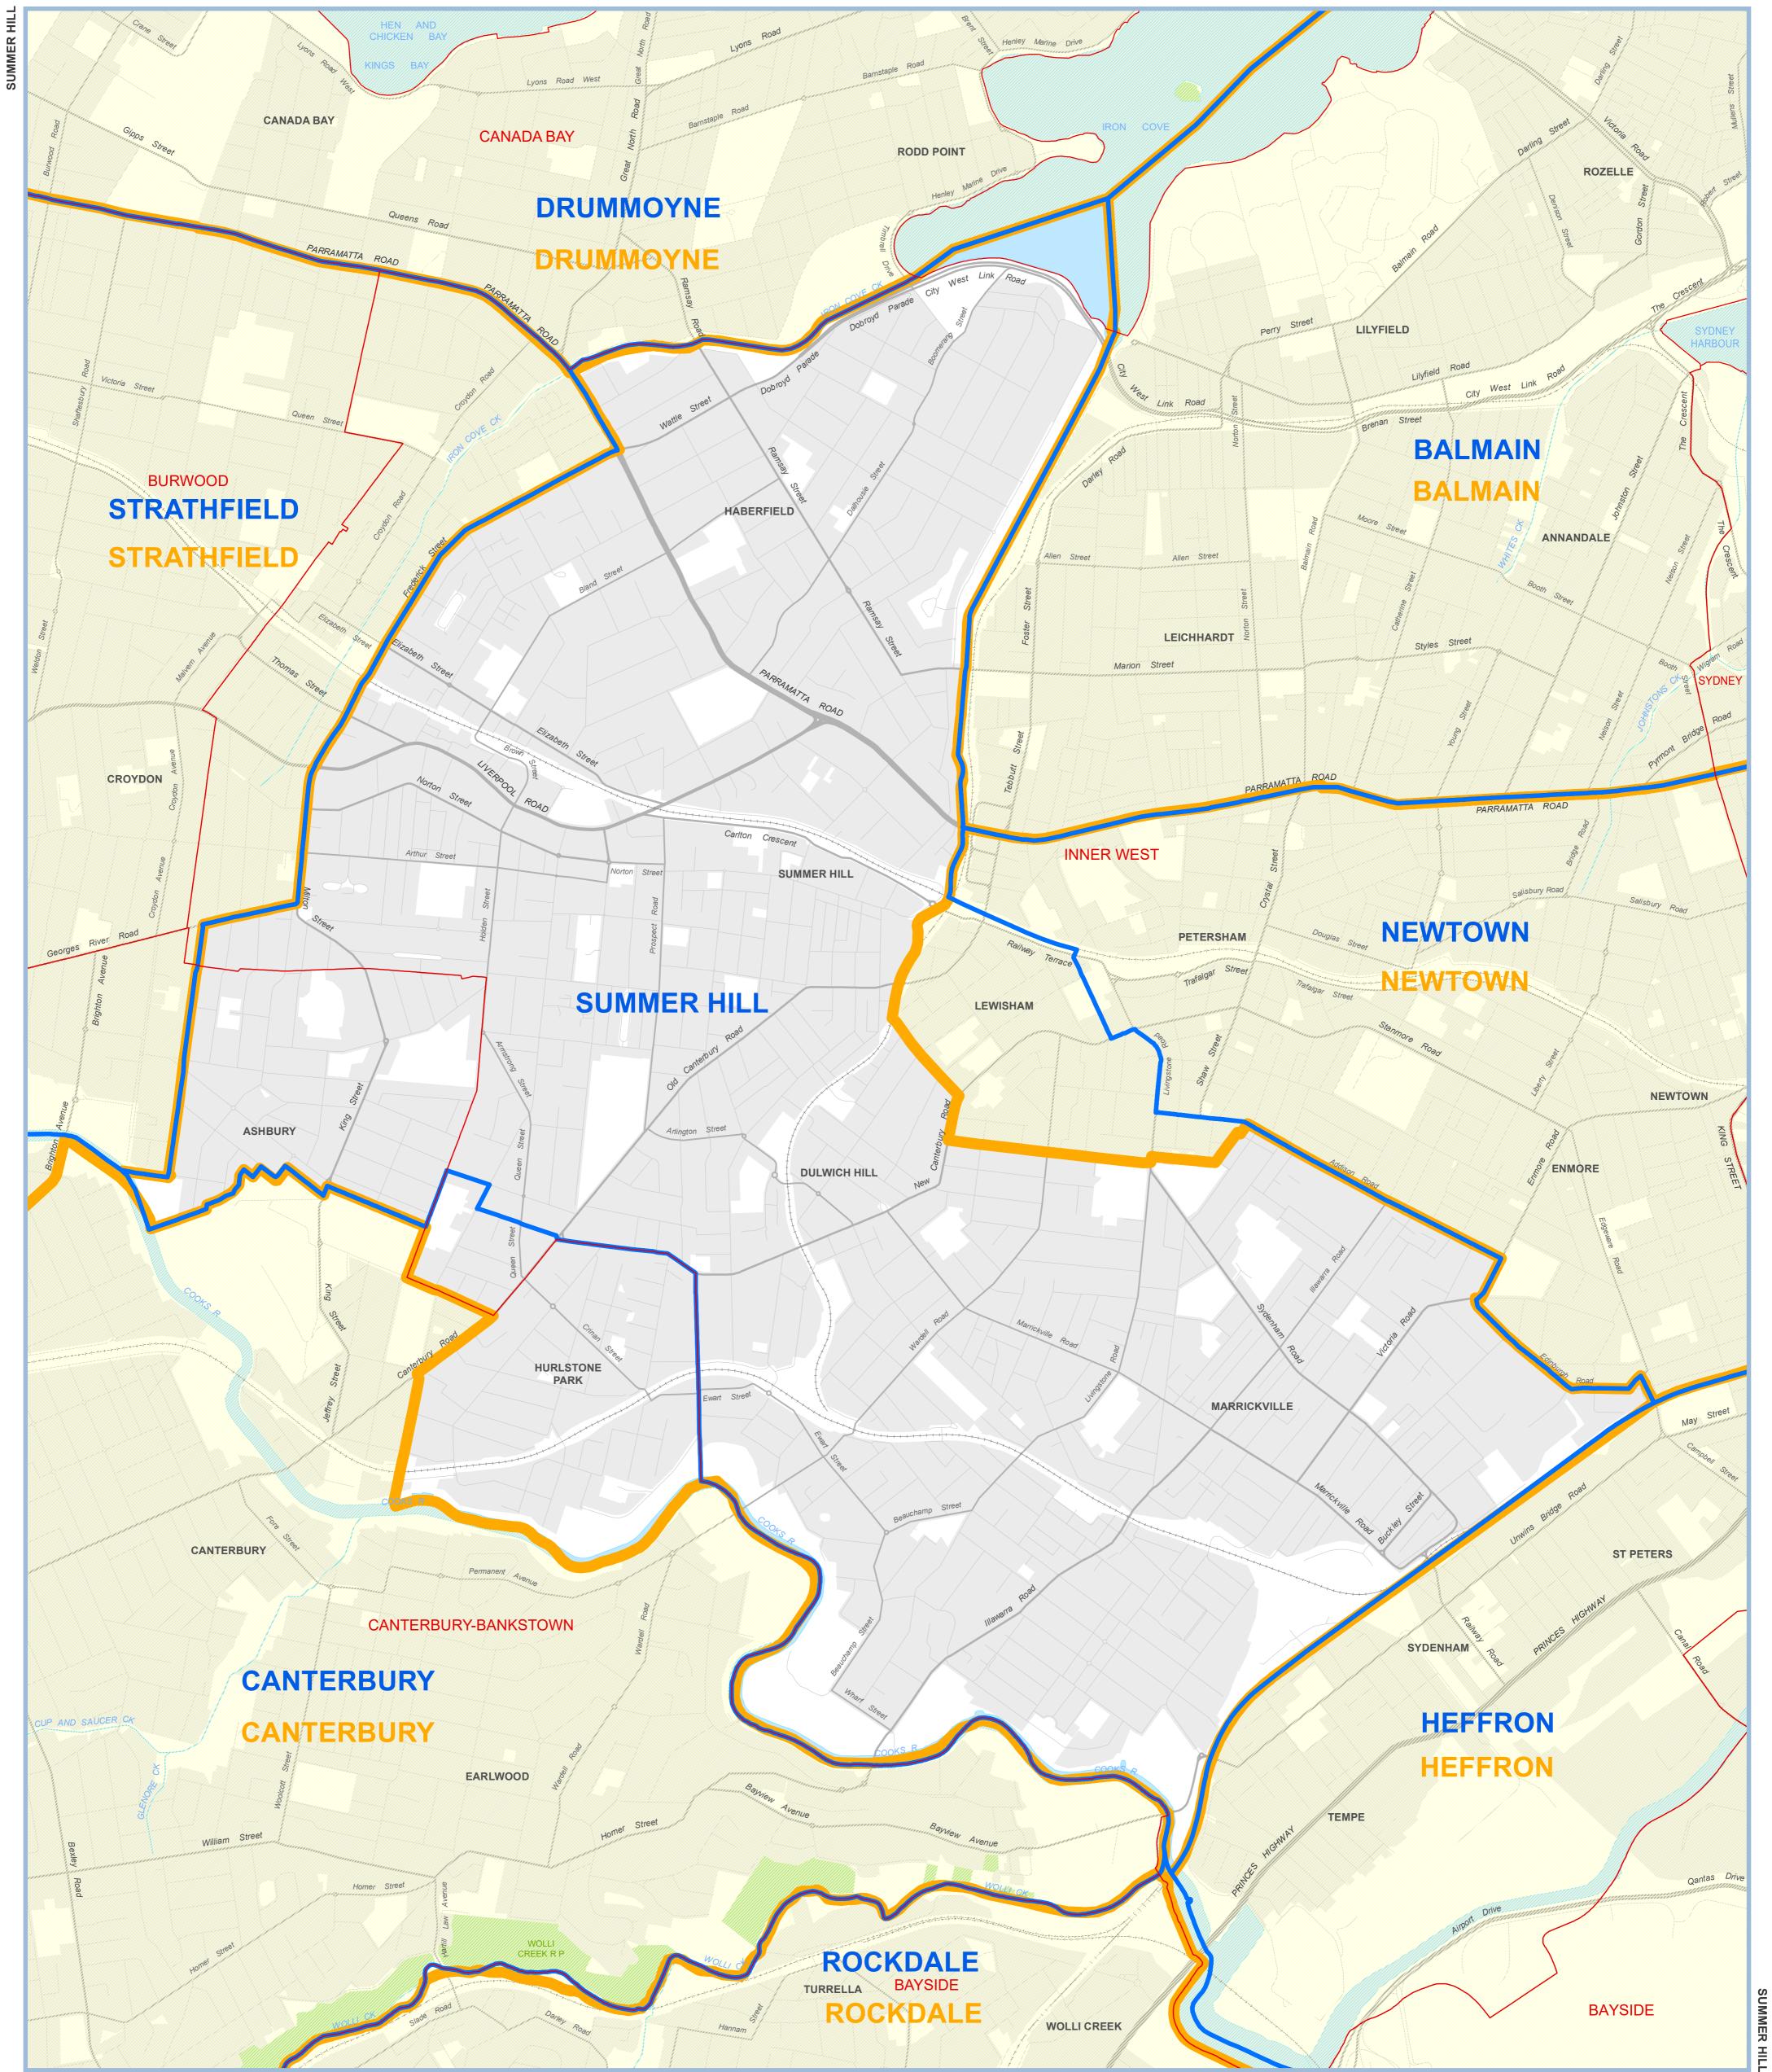

## SUMMER HILL

| 2013 Redistribution Electoral District names and boundaries<br>(as Determined -s14 of the Parliamentary Electorates and Elections Act) |
|----------------------------------------------------------------------------------------------------------------------------------------|
| 2020 Redistribution proposed Electoral District                                                                                        |
| names and boundaries (as determined – s 25 of the Electoral Act 2017)                                                                  |
| Local Government Area names and boundaries                                                                                             |

0

STATE OF NEW SOUTH WALES

N

MAP OF THE PROPOSED ELECTORAL DISTRICT OF

**SUMMER HILL** 

As determined by the Electoral Districts Redistribution Panel Pursuant to the Electoral Act 2017 and Constitution Act 1902

## **PROPOSED ELECTORAL DISTRICT**

Further information, including copies of this map, may be obtained at: www.elections.nsw.gov.au/redistribution

Kilometres

2

3