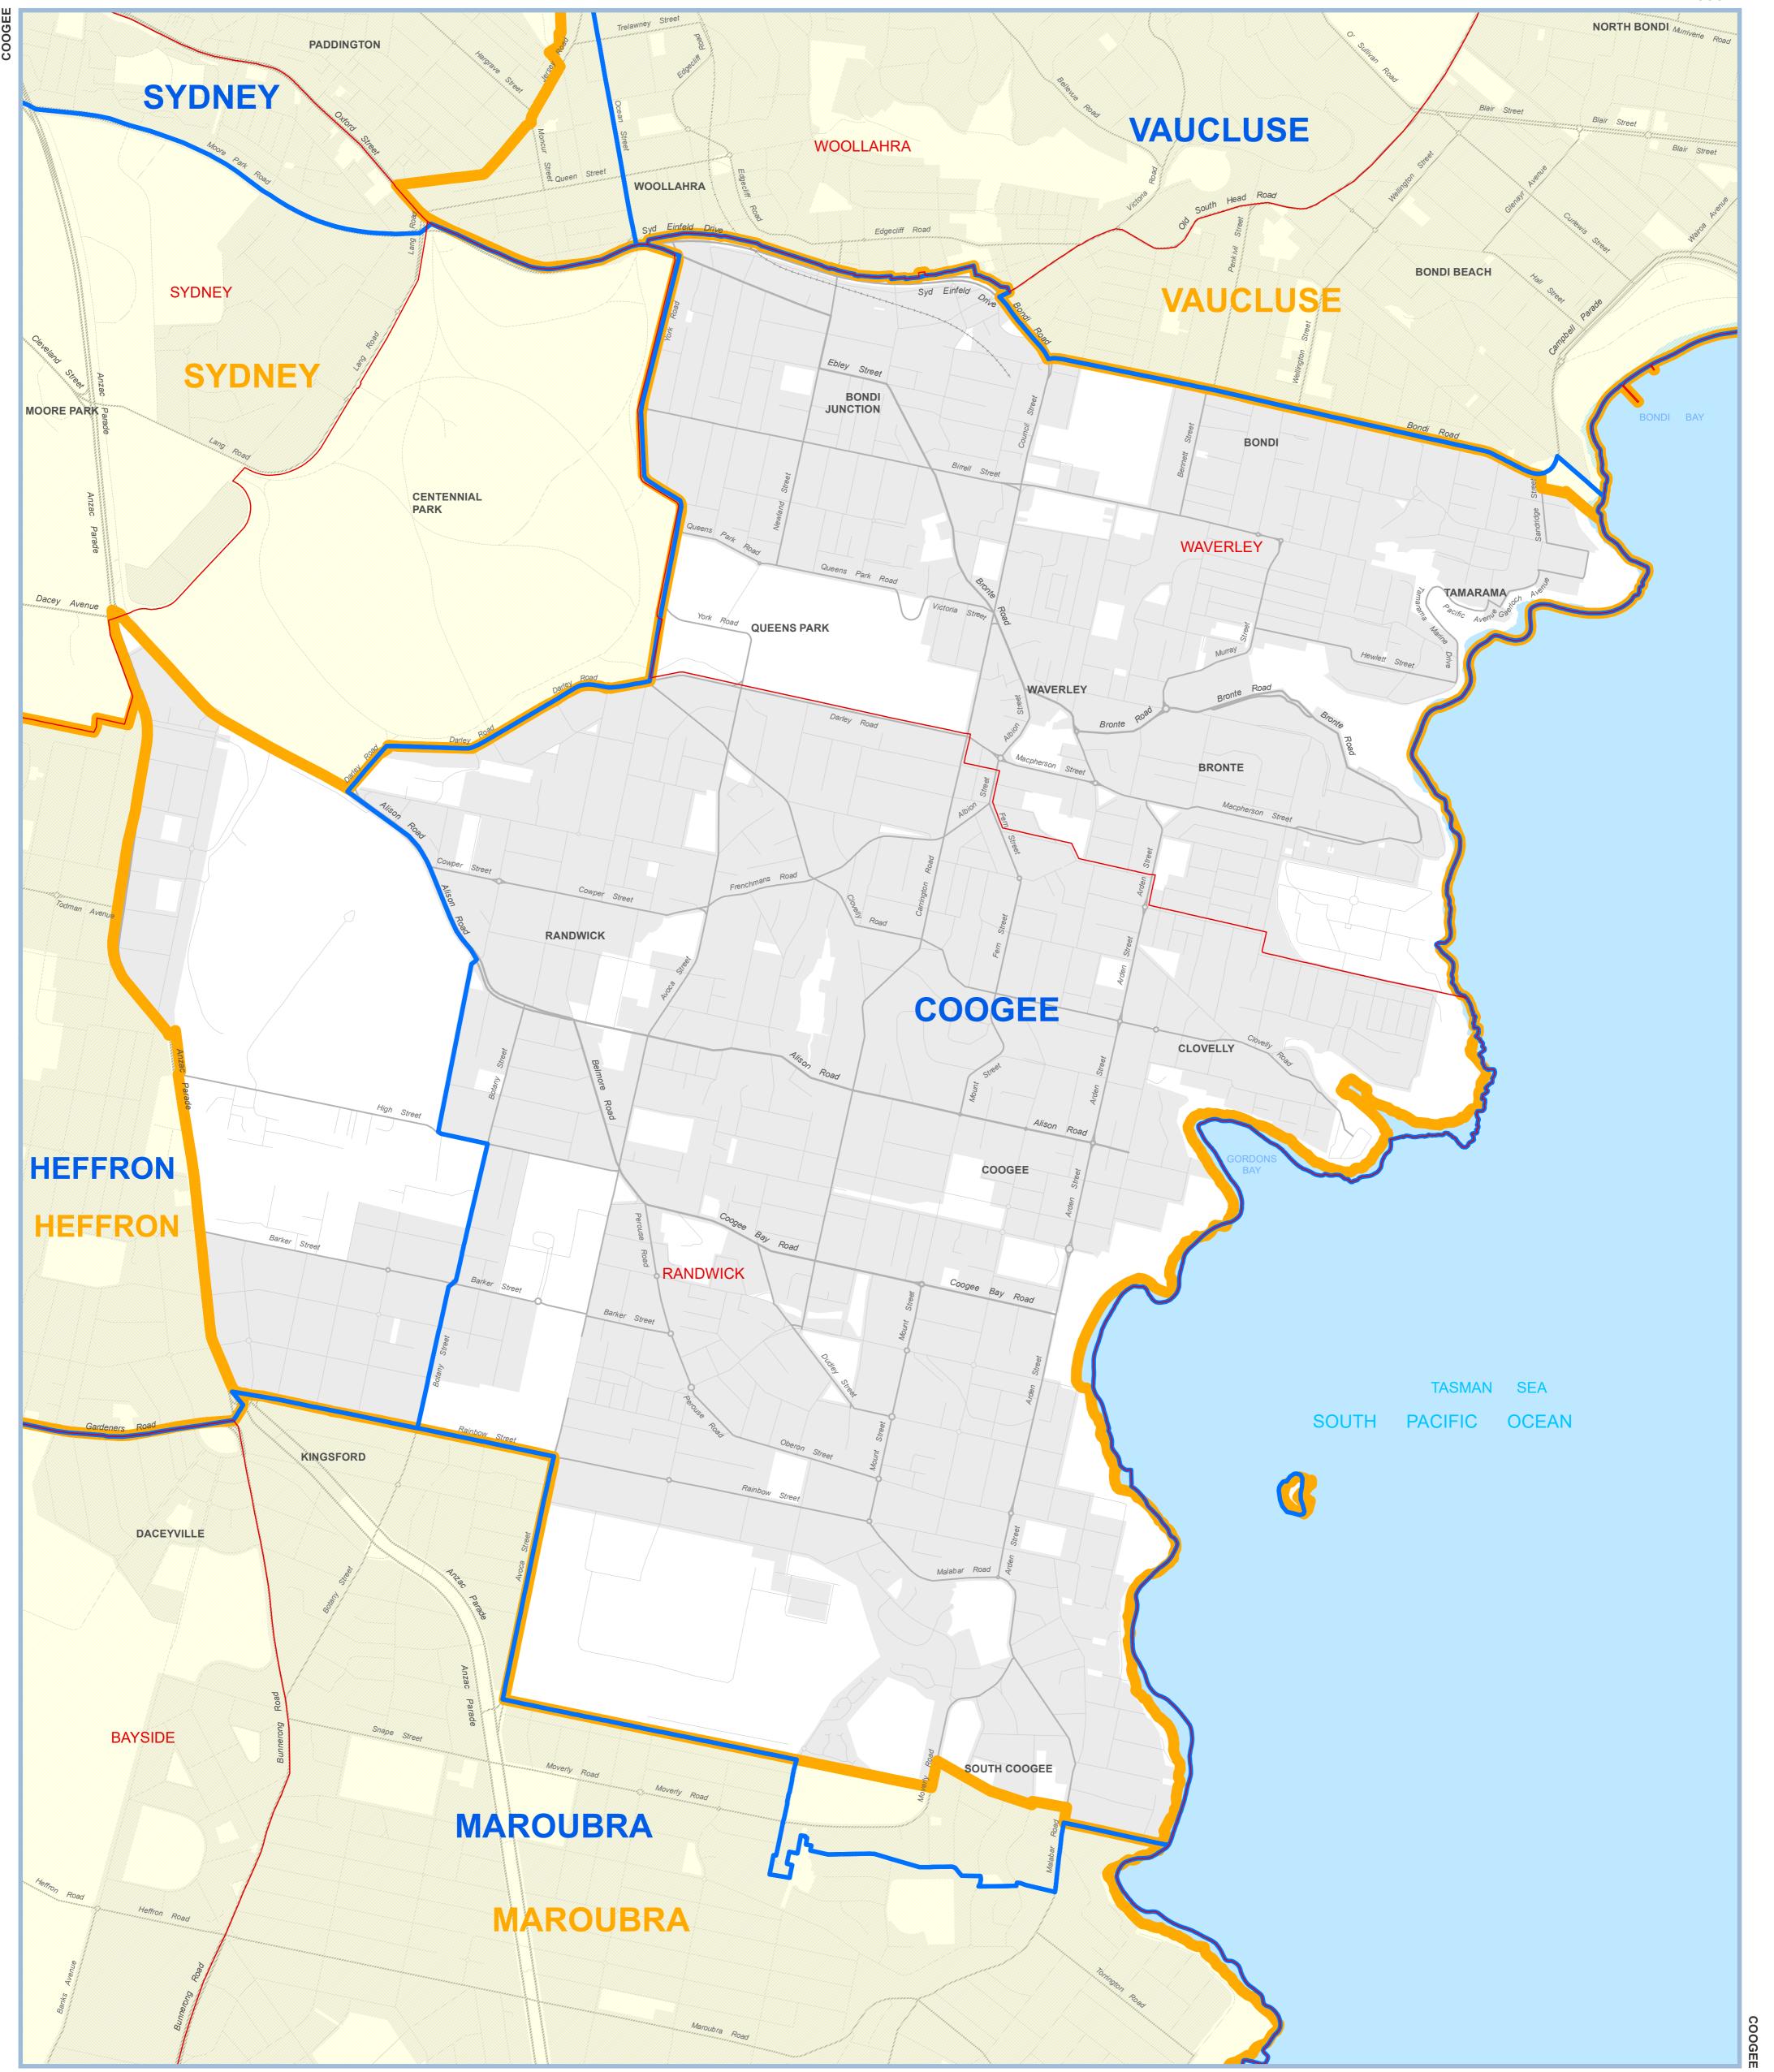

## COOGEE

| 2013 Redistribution Electoral District names and boundaries<br>(as Determined -s14 of the Parliamentary Electorates and Elections Act) |  |
|----------------------------------------------------------------------------------------------------------------------------------------|--|
| 2020 Redistribution proposed Electoral District<br>names and boundaries (as determined – s 25 of the Electoral Act 2017)               |  |
| Local Government Area names and boundaries (as at September 2020)                                                                      |  |

STATE OF NEW SOUTH WALES

N

MAP OF THE PROPOSED ELECTORAL DISTRICT OF

COOGEE

As determined by the Electoral Districts Redistribution Panel Pursuant to the Electoral Act 2017 and Constitution Act 1902

## **PROPOSED ELECTORAL DISTRICT**

Further information, including copies of this map, may be obtained at: www.elections.nsw.gov.au/redistribution