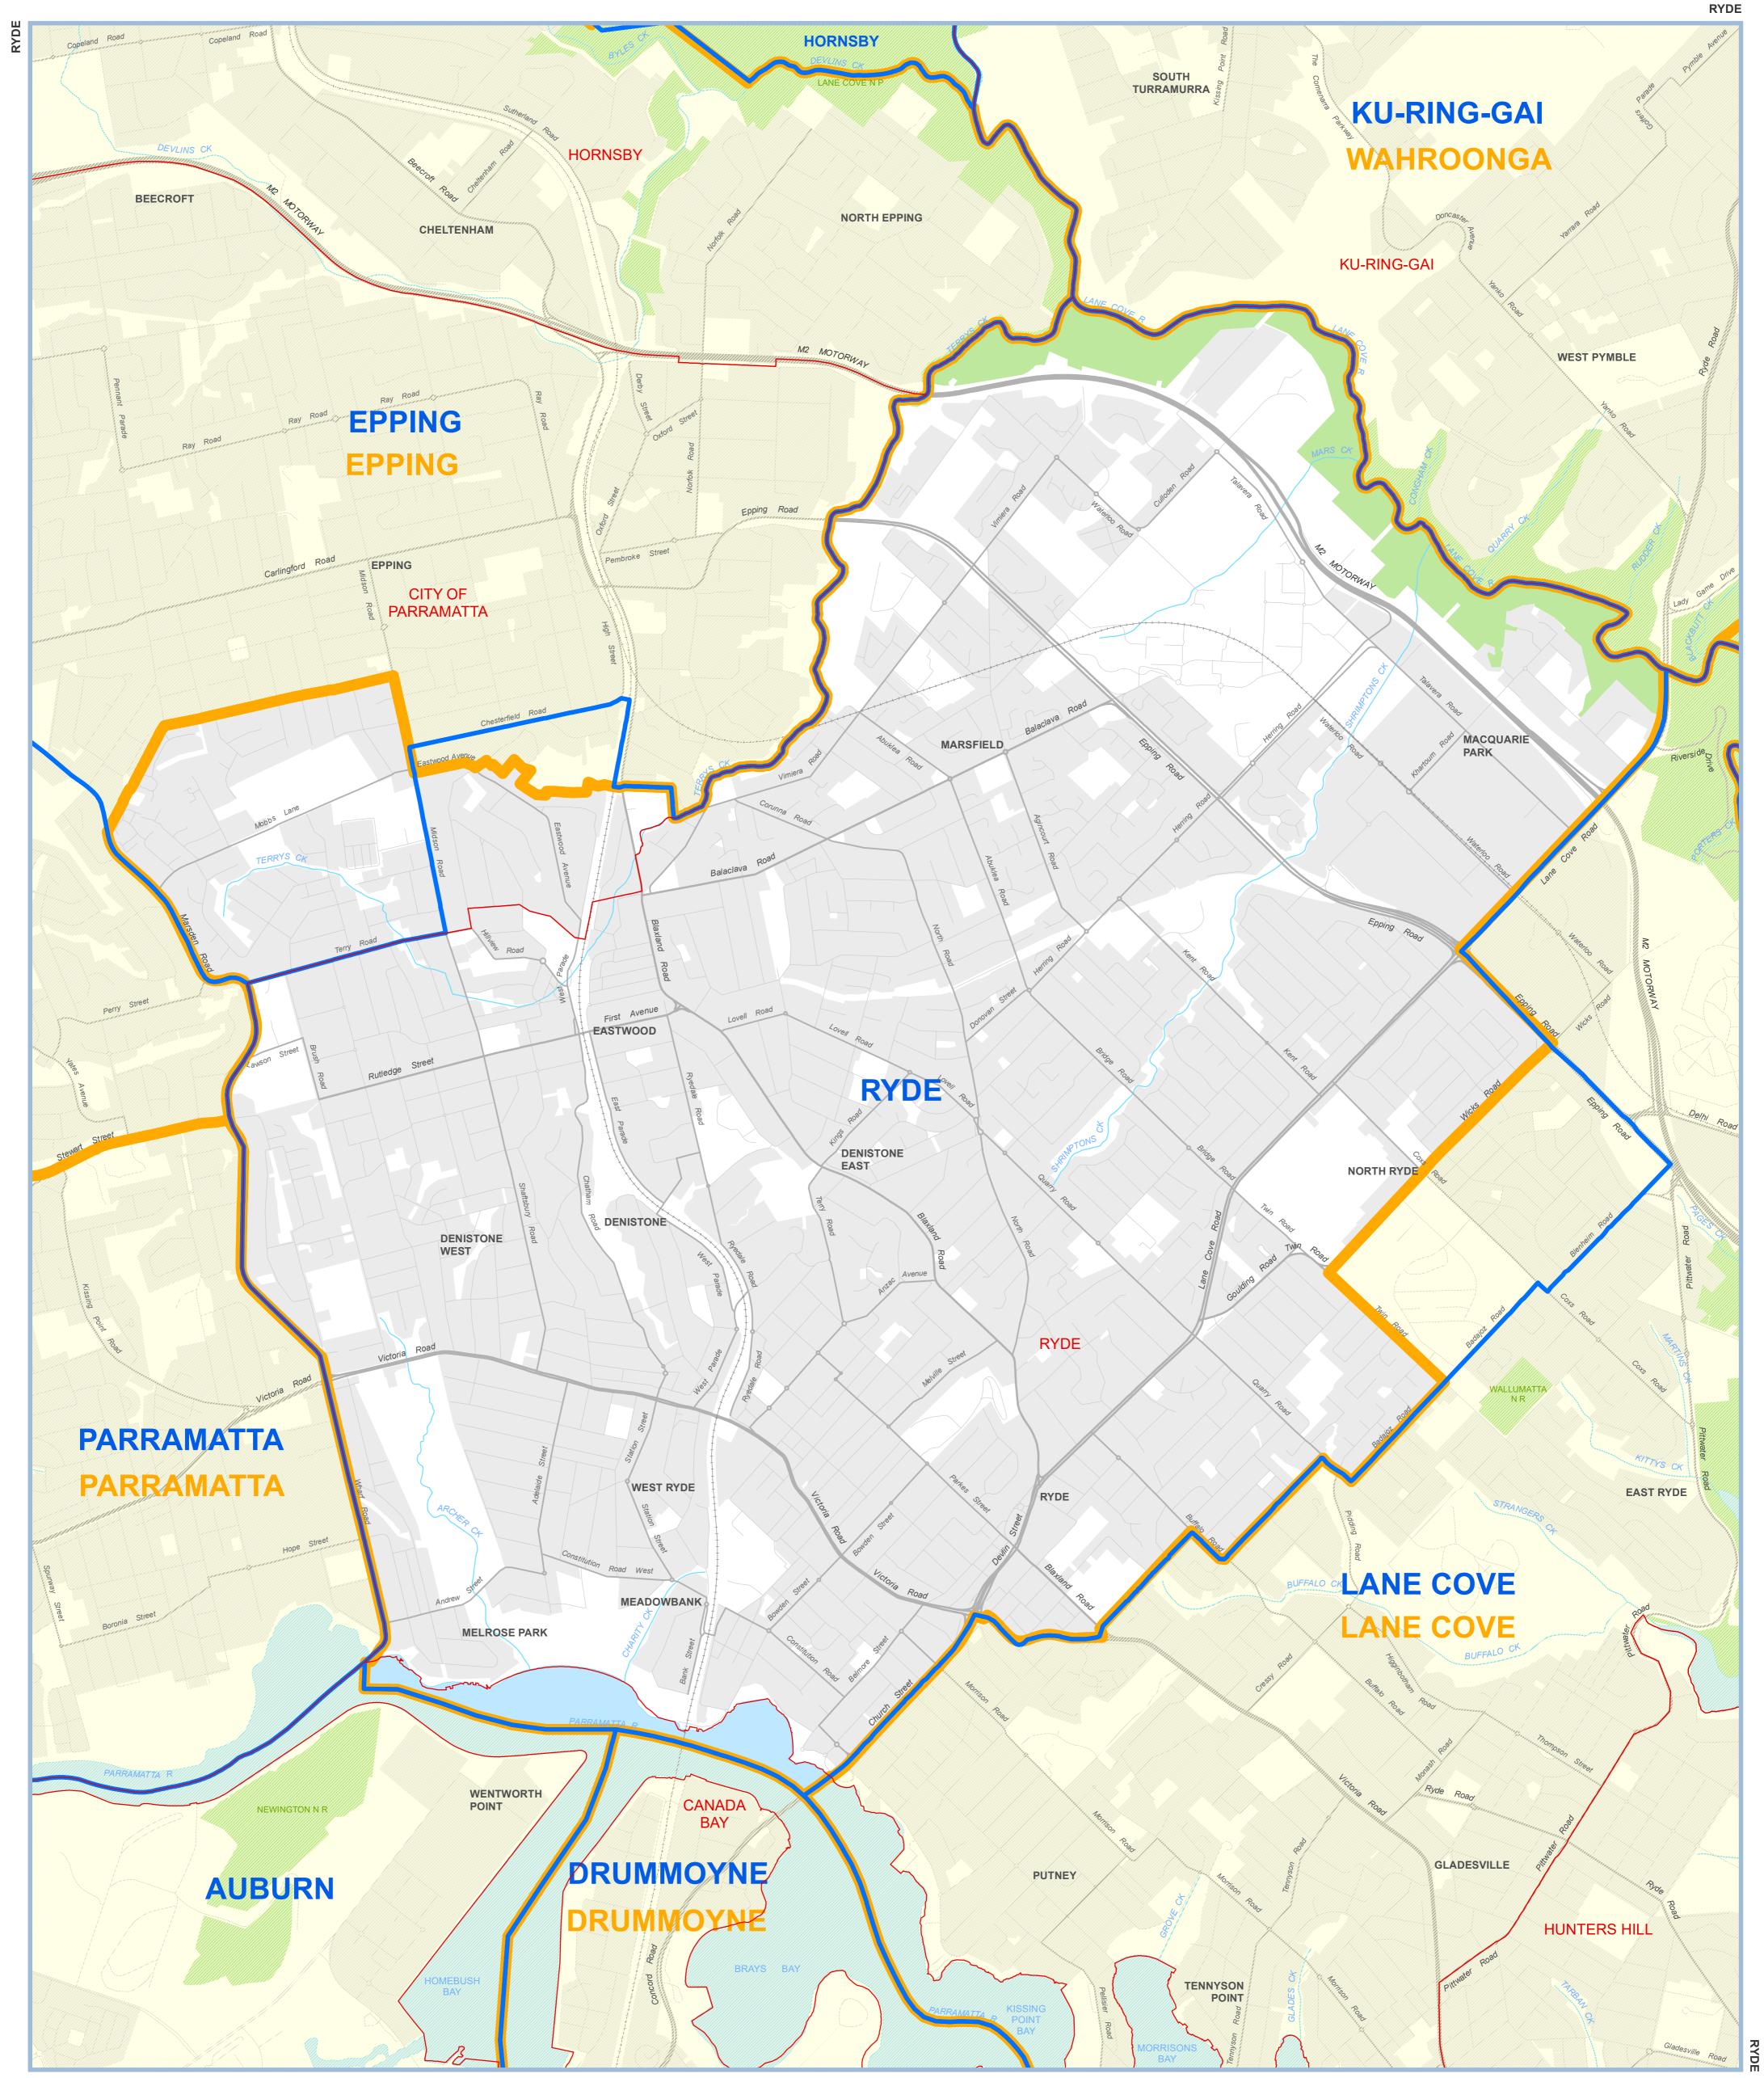

**ΒΥDE** 

| 2013 Redistribution Electoral District names and boundaries<br>(as Determined -s14 of the Parliamentary Electorates and Elections Act) |
|----------------------------------------------------------------------------------------------------------------------------------------|
| 2020 Redistribution proposed Electoral District<br>names and boundaries (as determined – s 25 of the Electoral Act 2017)               |
| Local Government Area names and boundaries<br>(as at September 2020)                                                                   |

STATE OF NEW SOUTH WALES

Ν

MAP OF THE PROPOSED ELECTORAL DISTRICT OF

RYDE

As determined by the Electoral Districts Redistribution Panel Pursuant to the Electoral Act 2017 and Constitution Act 1902

2

Kilometres

## **PROPOSED ELECTORAL DISTRICT**

Further information, including copies of this map, may be obtained at: www.elections.nsw.gov.au/redistribution