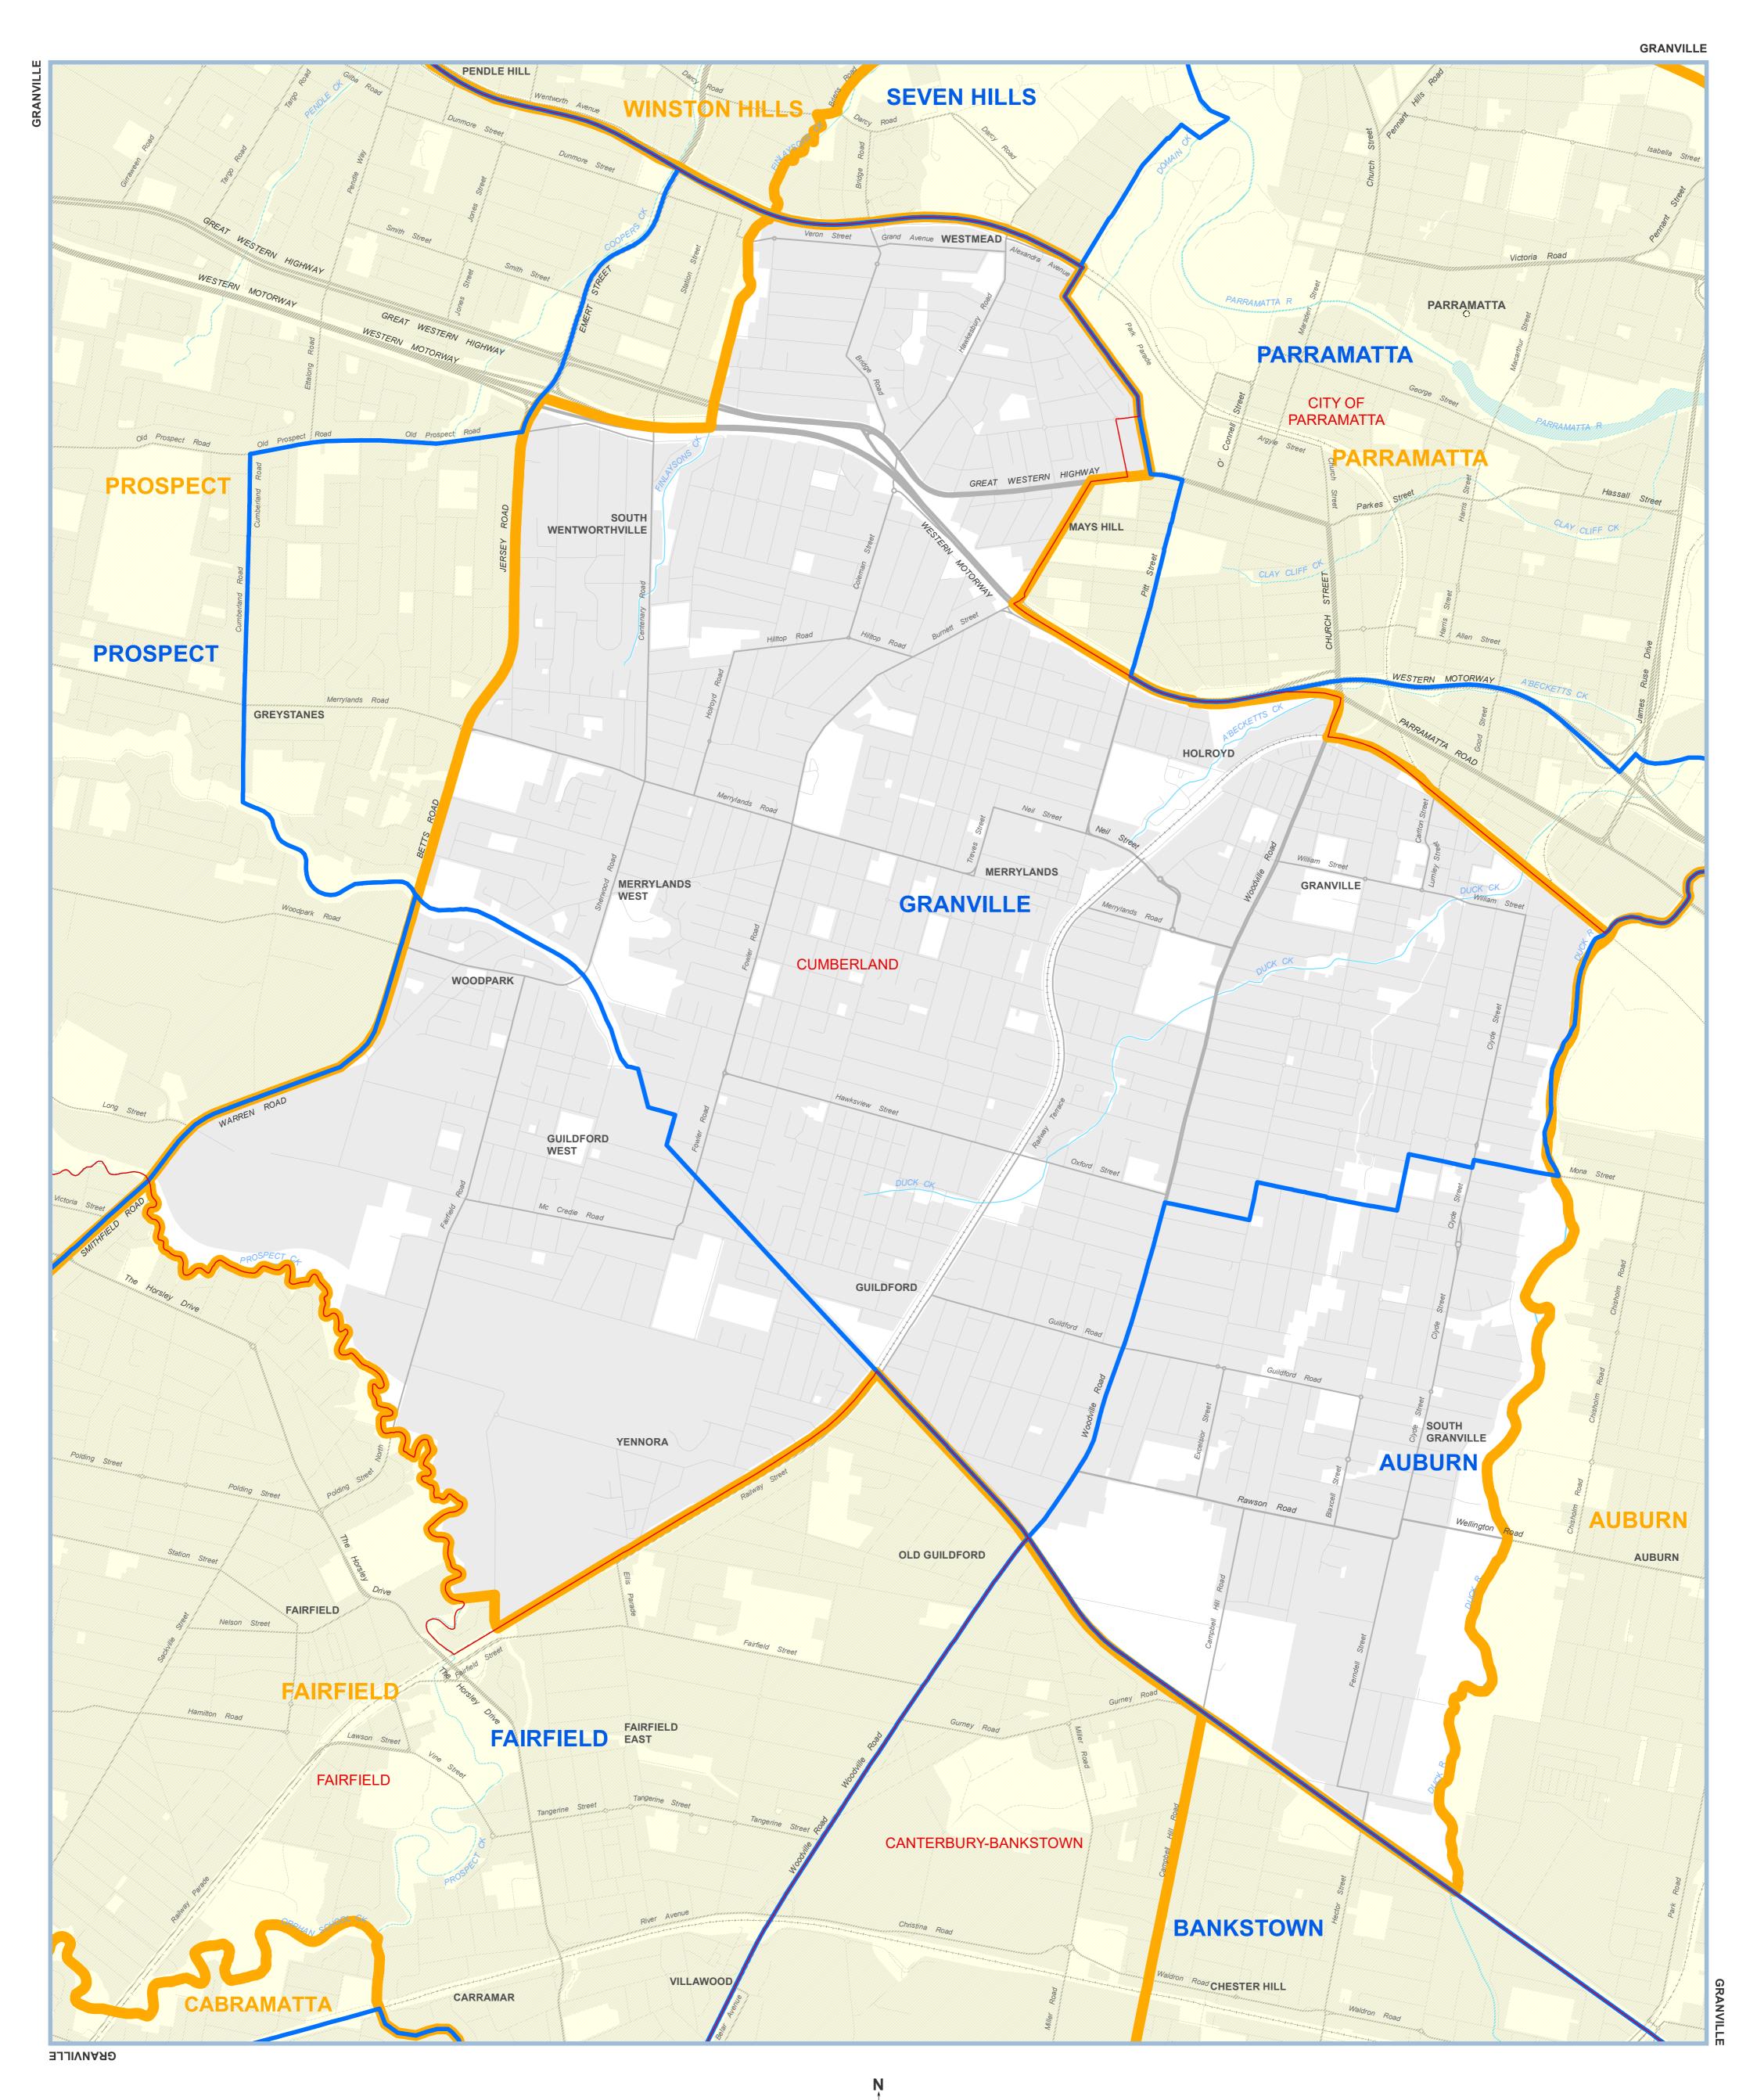

STATE OF NEW SOUTH WALES

MAP OF THE PROPOSED ELECTORAL DISTRICT OF

## **GRANVILLE**

As determined by the Electoral Districts Redistribution Panel Pursuant to the Electoral Act 2017 and Constitution Act 1902

Kilometres

## PROPOSED ELECTORAL DISTRICT

Further information, including copies of this map, may be obtained at: www.elections.nsw.gov.au/redistribution

2013 Redistribution Electoral District names and boundaries (as Determined -s14 of the Parliamentary Electorates and Elections Act) 2020 Redistribution proposed Electoral District

names and boundaries (as determined – s 25 of the Electoral Act 2017) KIAMA Local Government Area names and boundaries

**KIAMA** 

© Spatial Services (a division of the Department of Customer Service) 2020 © NSW Electoral Commission 2020

(as at September 2020)

Digital data used in this plan has been sourced from Spatial Services. The pre-existing Administrative boundaries and names are sourced from the Digital Cadastral Database (DCDB) and agree with those as at the date of extraction. The cadastral fabric used to produce this plan was extracted from the DCDB. The DCDB is linked to the NSW State Control Survey.