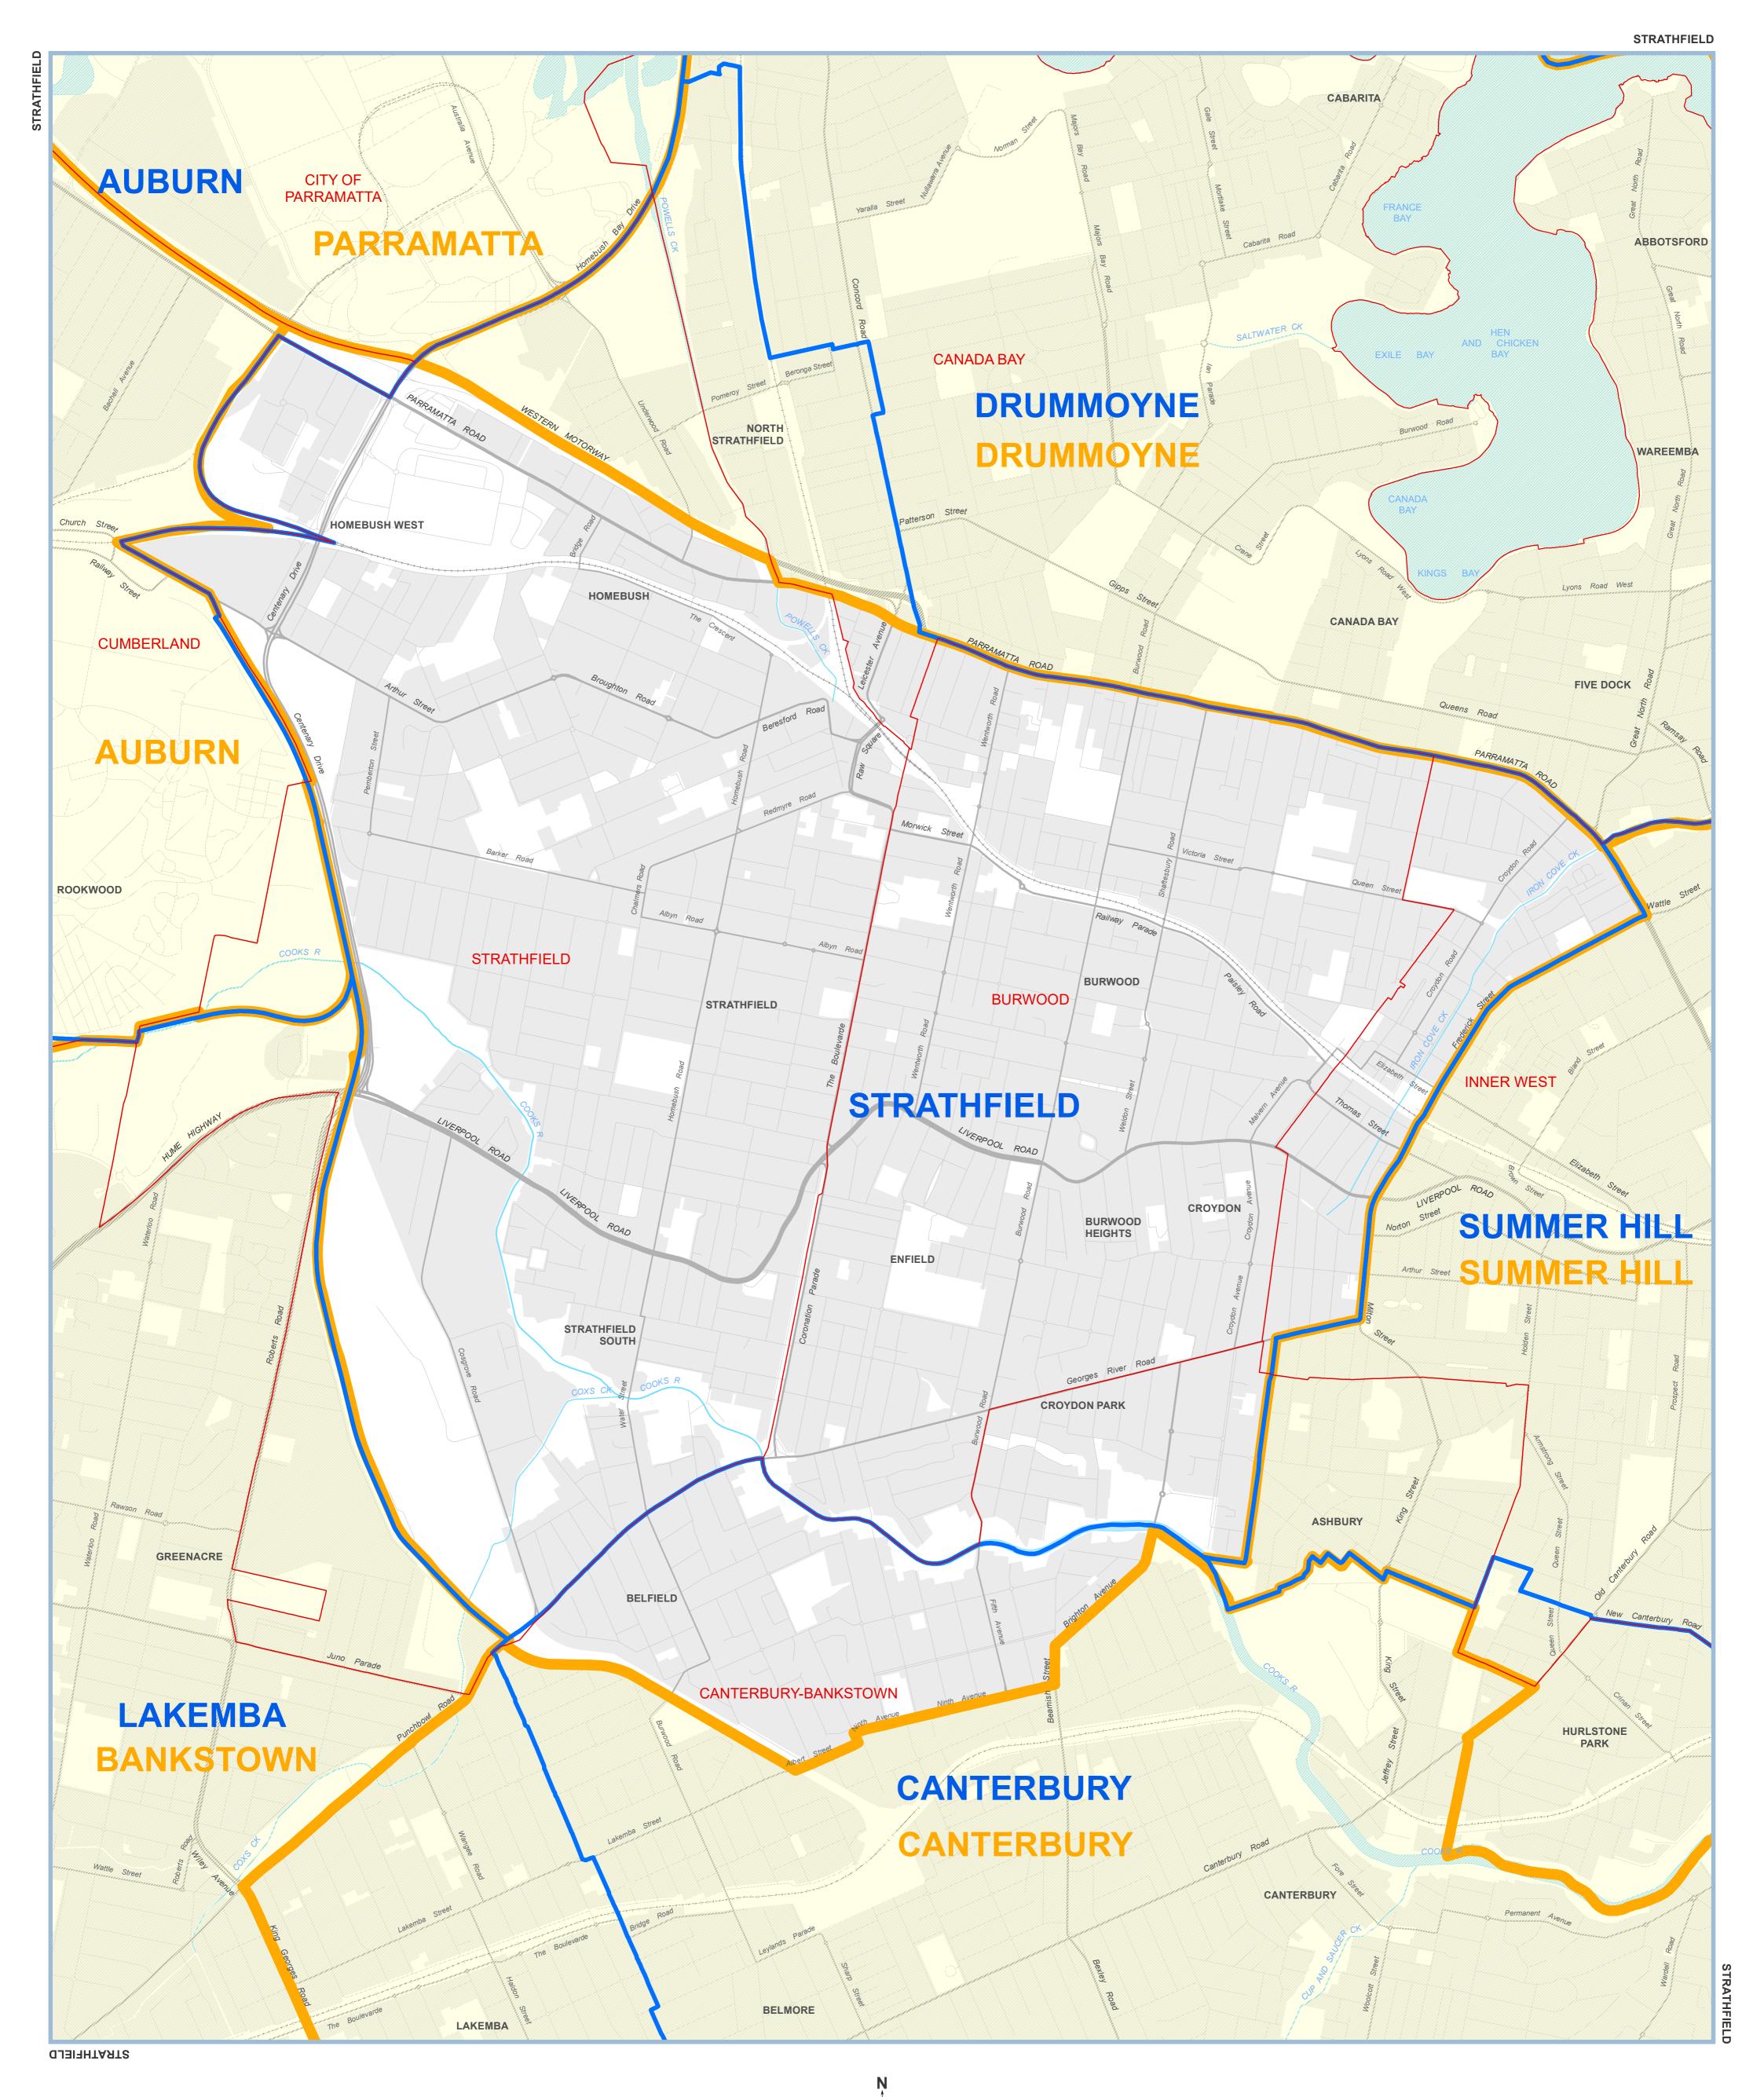

STATE OF NEW SOUTH WALES

MAP OF THE PROPOSED ELECTORAL DISTRICT OF

**STRATHFIELD** 

As determined by the Electoral Districts Redistribution Panel Pursuant to the Electoral Act 2017 and Constitution Act 1902

PROPOSED ELECTORAL DISTRICT

Further information, including copies of this map, may be obtained at: www.elections.nsw.gov.au/redistribution

Kilometres