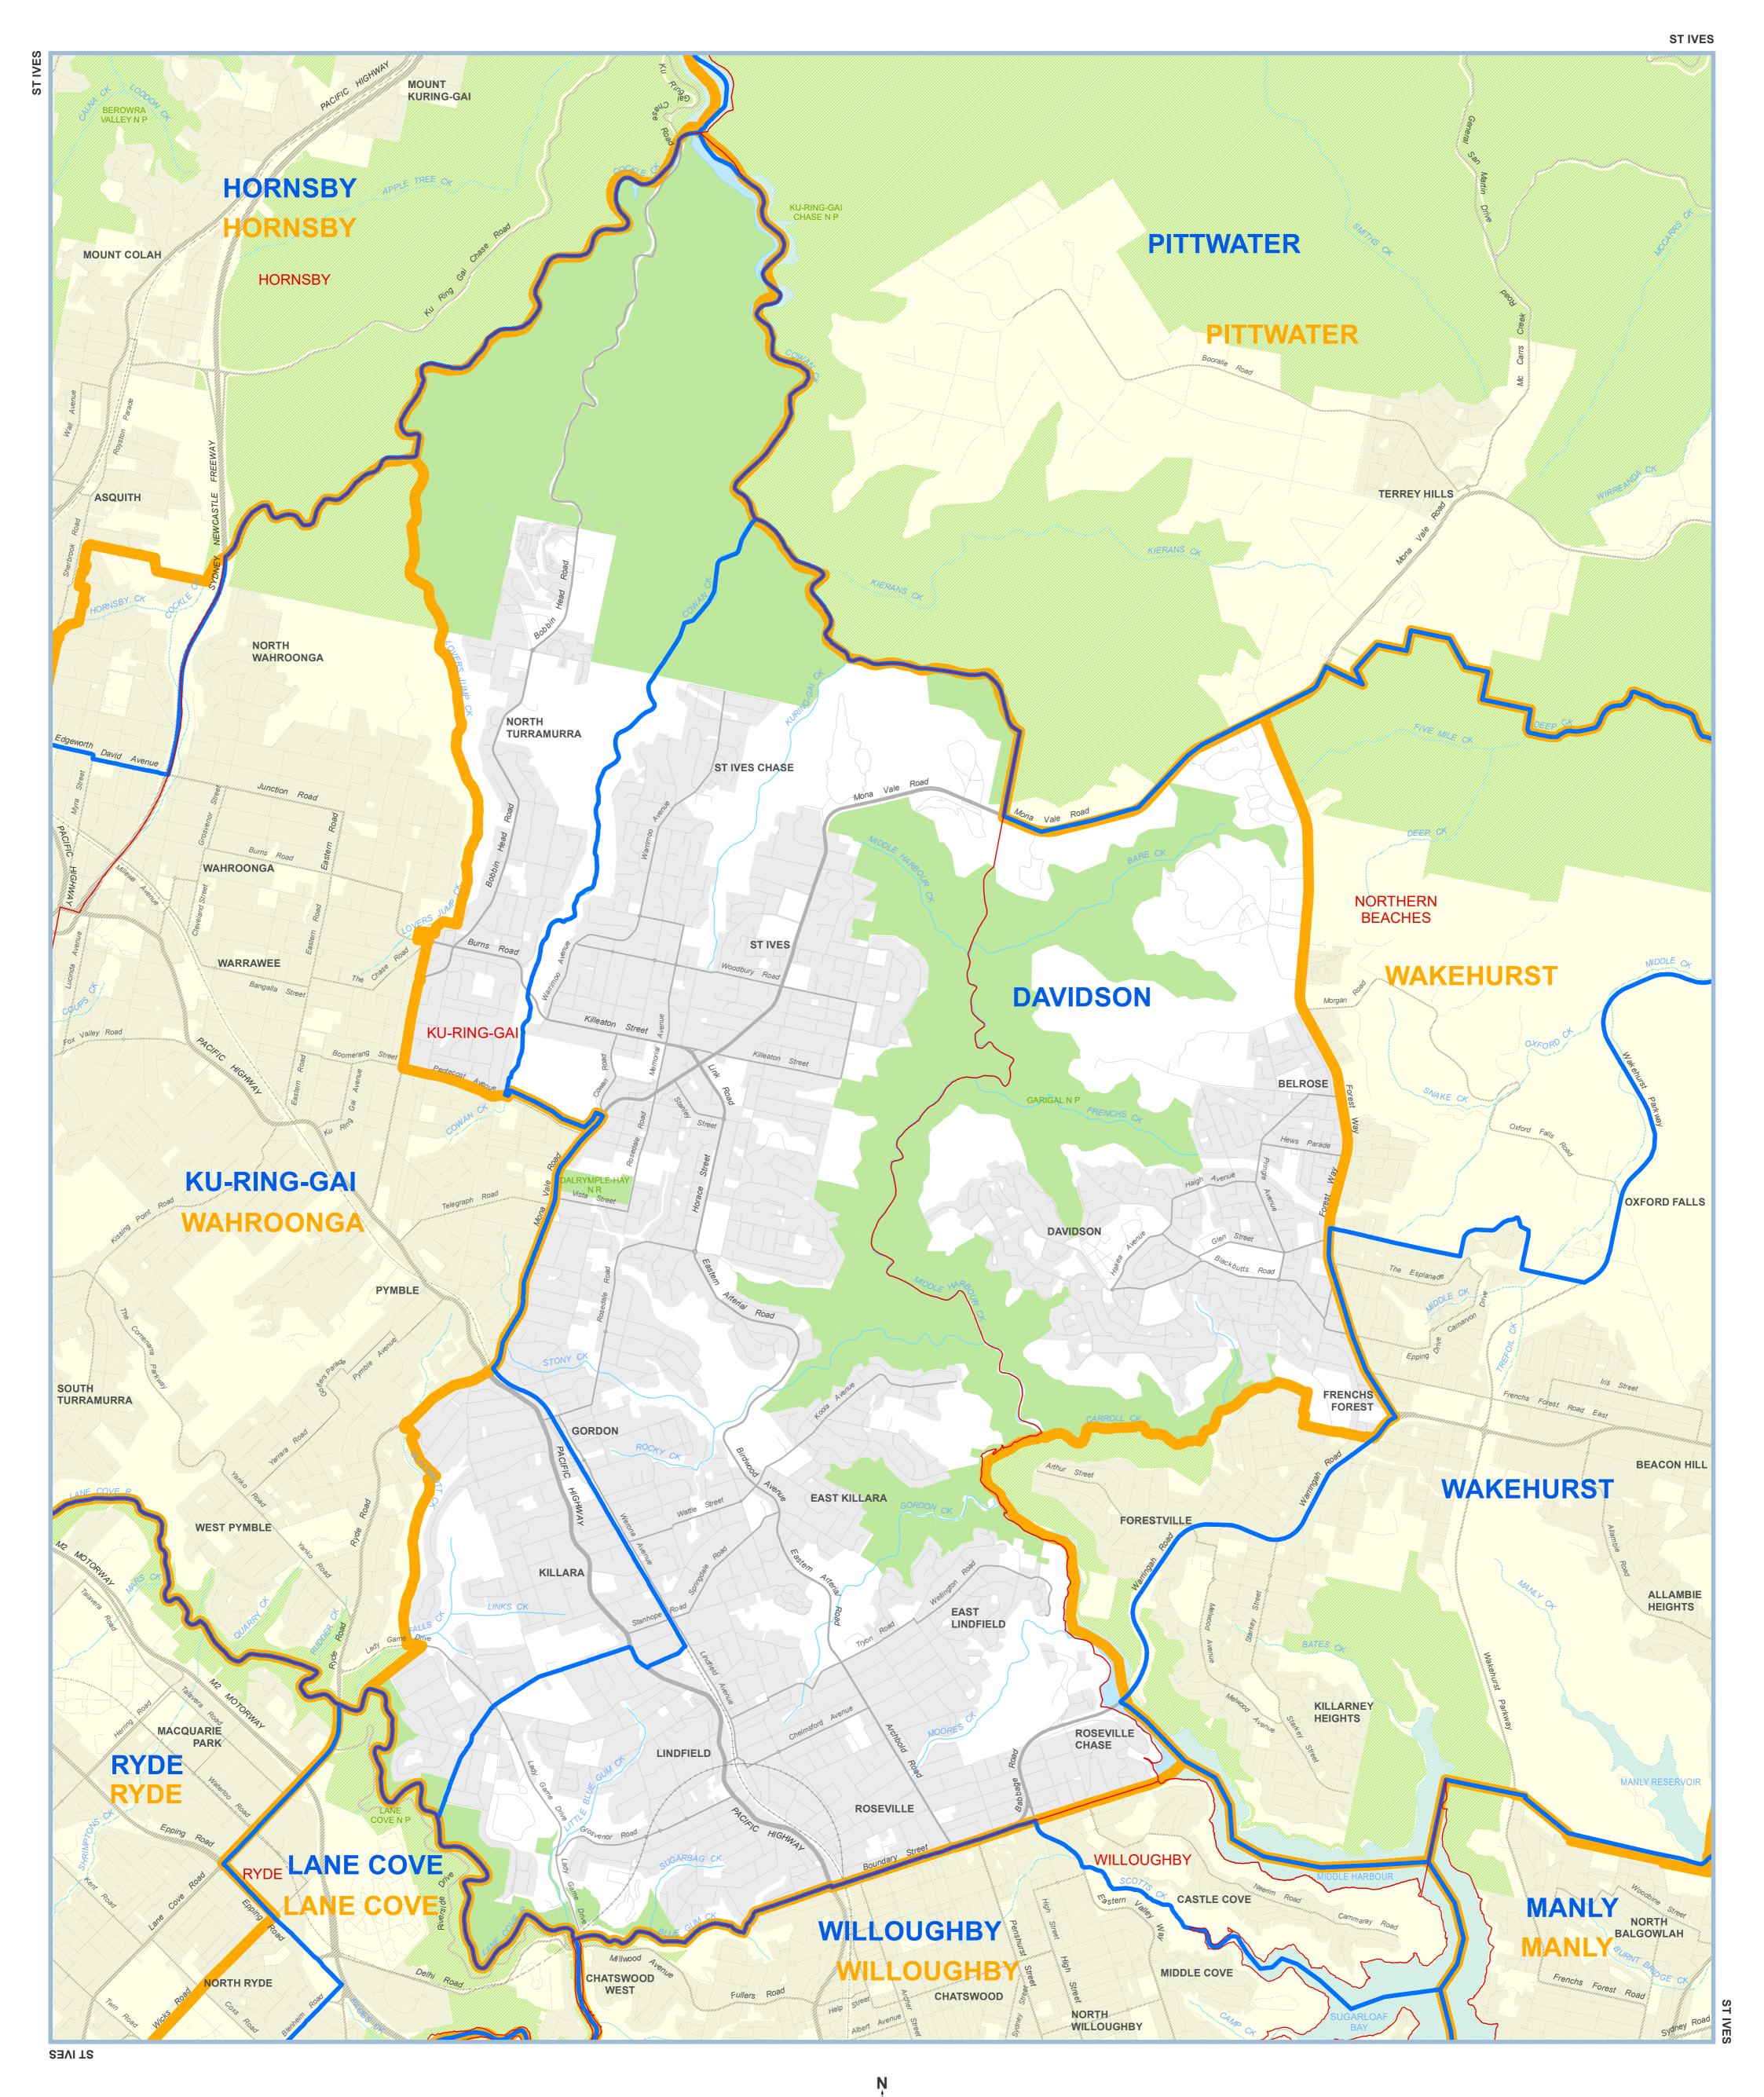

2013 Redistribution Electoral District names and boundaries (as Determined -s14 of the Parliamentary Electorates and Elections Act) 2020 Redistribution proposed Electoral District

KIAMA

names and boundaries (as determined – s 25 of the Electoral Act 2017) Local Government Area names and boundaries

STATE OF NEW SOUTH WALES

MAP OF THE PROPOSED ELECTORAL DISTRICT OF

## ST IVES

As determined by the Electoral Districts Redistribution Panel Pursuant to the Electoral Act 2017 and Constitution Act 1902

Kilometres

## PROPOSED ELECTORAL DISTRICT

Further information, including copies of this map, may be obtained at: www.elections.nsw.gov.au/redistribution