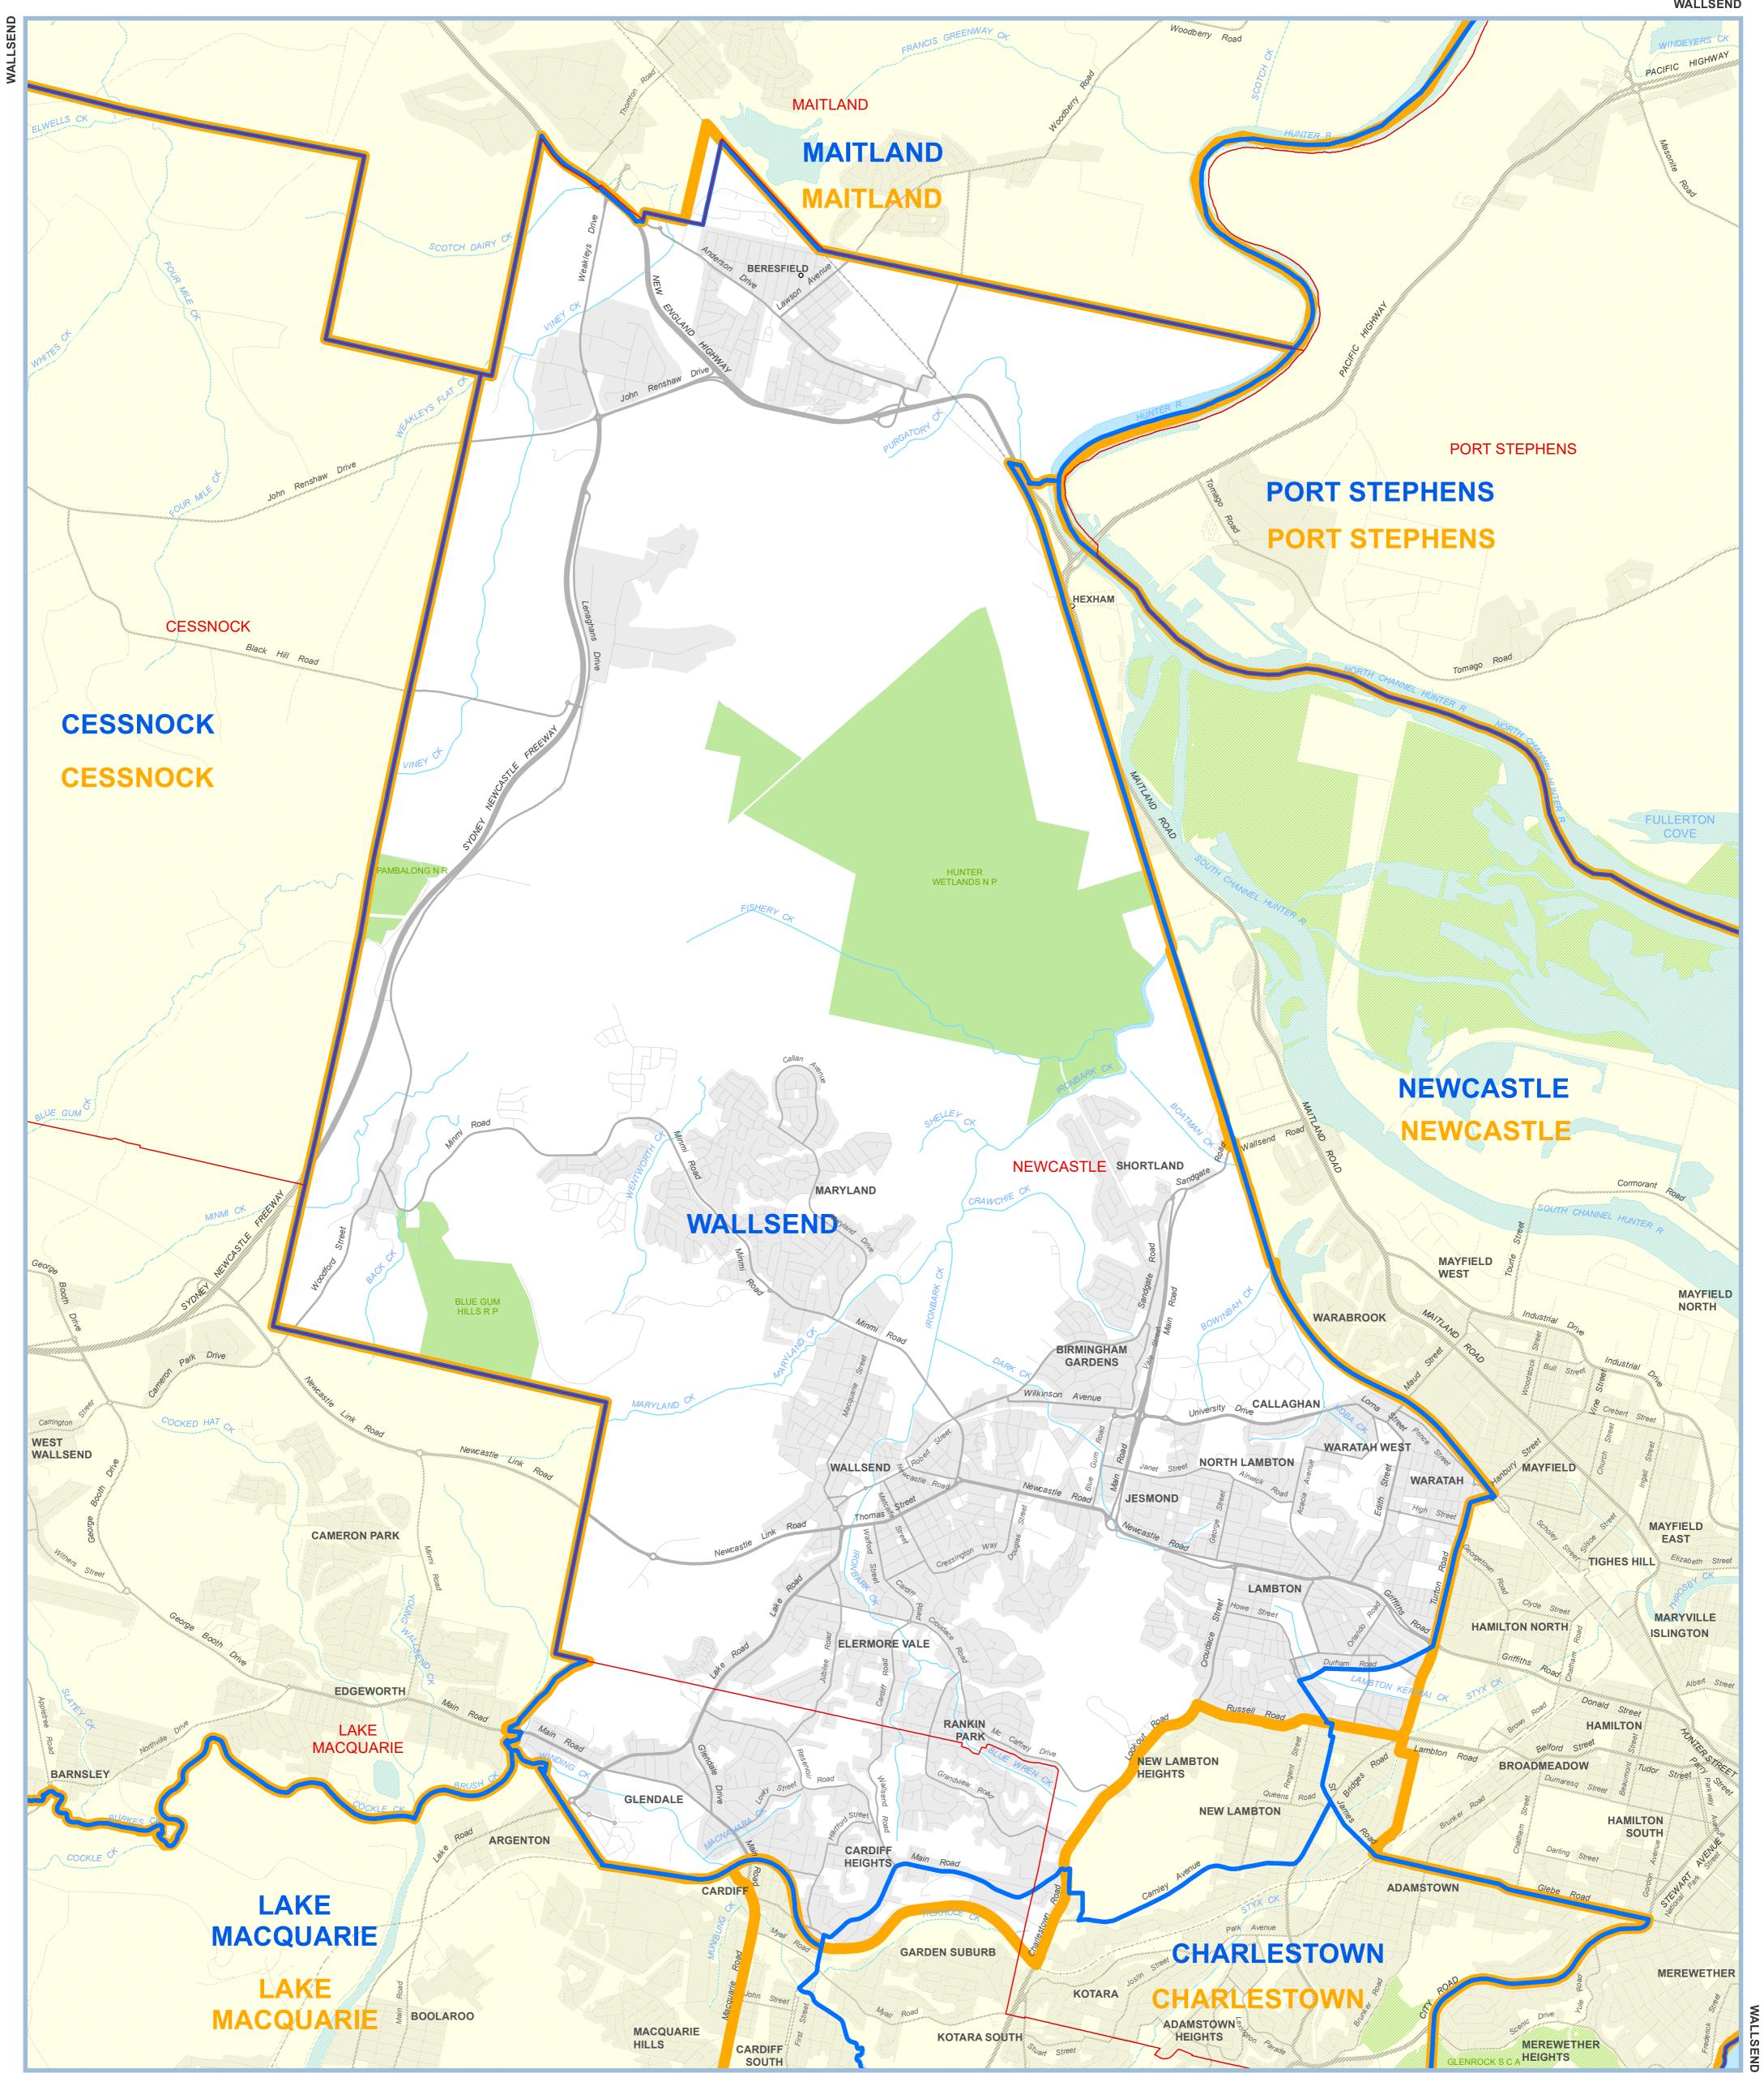

## **WALLSEND**

| 2013 Redistribution Electoral District names and boundaries<br>(as Determined -s14 of the Parliamentary Electorates and Elections Act) |
|----------------------------------------------------------------------------------------------------------------------------------------|
| 2020 Redistribution proposed Electoral District                                                                                        |
| names and boundaries (as determined – s 25 of the Electoral Act 2017)                                                                  |
| Local Government Area names and boundaries                                                                                             |

## **NSW** STATE OF NEW SOUTH WALES

MAP OF THE PROPOSED ELECTORAL DISTRICT OF

N

WALLSEND

As determined by the Electoral Districts Redistribution Panel Pursuant to the Electoral Act 2017 and Constitution Act 1902

## **PROPOSED ELECTORAL DISTRICT**

Further information, including copies of this map, may be obtained at: www.elections.nsw.gov.au/redistribution

8