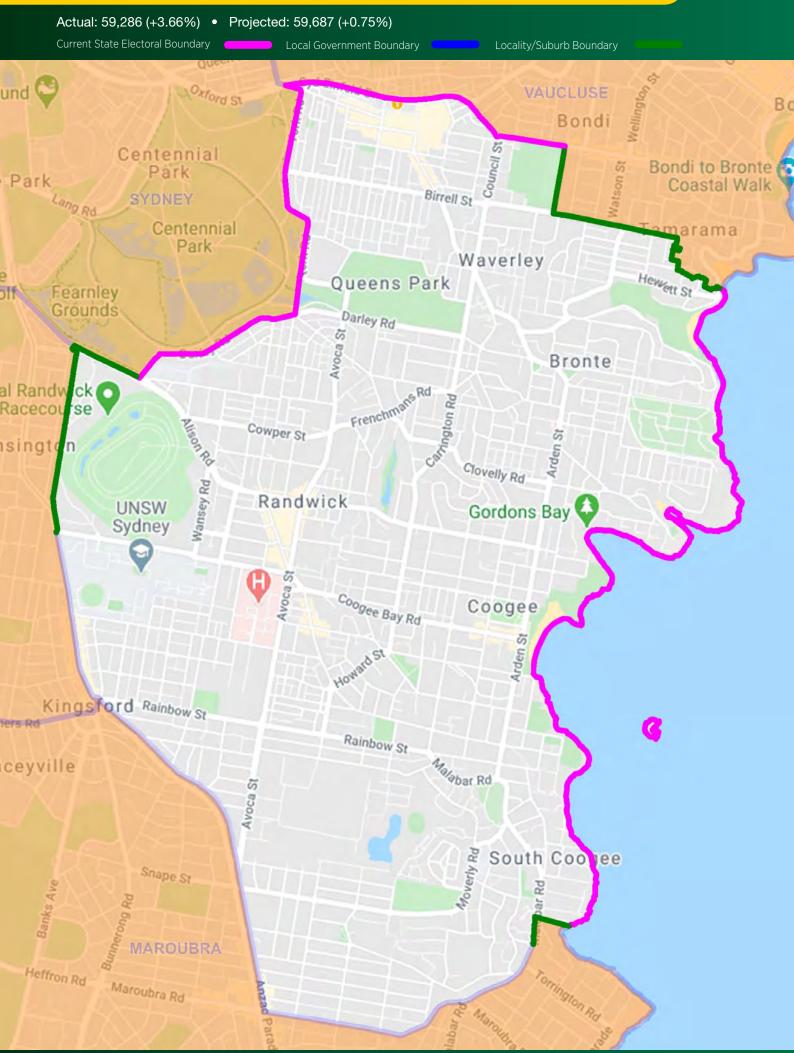

i

erry

Cowra **B64** 

tamondara

awatha

Nattai

Crooked

Reids



#### Electoral District of Beecroft - Suggested New Electoral District





## Electoral District of Blacktown - Suggested New Boundary





## Electoral District of Bonnyrigg - Suggested New Electoral District



#### Electoral District of Cabramatta - Suggested New Boundary



## Electoral District of Campbelltown - Suggested New Boundary



## **Electoral District of Canterbury** - Suggested New Boundary



## Electoral District of Castle Hill - Suggested New Boundary



#### Electoral District of Cessnock - Suggested New Boundary



## Electoral District of Charlestown - Suggested New Boundary





#### **Electoral District of Coffs Harbour** - NO CHANGE



#### Electoral District of Coogee - Suggested New Boundary



# Electoral District of Cootamundra - Suggested New Boundary



#### Electoral District of Cronulla - Suggested New Boundary



#### Electoral District of Davidson - Suggested New Boundary







## Electoral District of Dubbo - Suggested New Boundary

Actual: 56,773 (-0.73%) • Projected: 58,267 (-1.65%)

Local Government Boundary

Current State Electoral Boundary

Locality/Suburb Boundary





#### **Electoral District of Epping** - Suggested New Boundary

Actual: 55,302 (-3.31%) • Projected: 58,461 (-1.32%)

Local Government Boundary

Current State Electoral Boundary

Locality/Suburb Boundary



### Electoral District of Fairfield - Suggested New Boundary



### **Electoral District of Gosford - NO CHANGE**



## Electoral District of Goulburn - Suggested New Boundary



tha

#### **El