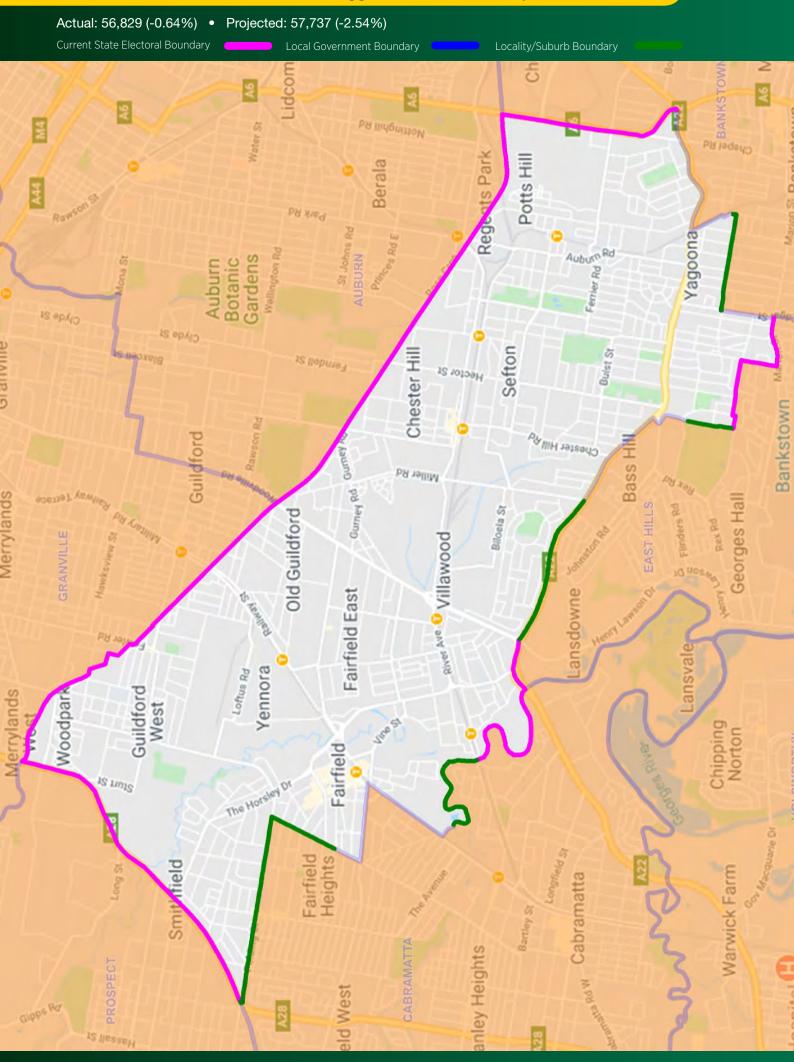

ndary





#### **Electoral District of Coffs Harbour** - NO CHANGE



#### Electoral District of Coogee - Suggested New Boundary



# Electoral District of Cootamundra - Suggested New Boundary



#### Electoral District of Cronulla - Suggested New Boundary



#### Electoral District of Davidson - Suggested New Boundary







## Electoral District of Dubbo - Suggested New Boundary

Actual: 56,773 (-0.73%) • Projected: 58,267 (-1.65%)

Local Government Boundary

Current State Electoral Boundary

Locality/Suburb Boundary





#### **Electoral District of Epping** - Suggested New Boundary

Actual: 55,302 (-3.31%) • Projected: 58,461 (-1.32%)

Local Government Boundary

Current State Electoral Boundary

Locality/Suburb Boundary



### Electoral District of Fairfield - Suggested New Boundary



### **Electoral District of Gosford - NO CHANGE**



## Electoral District of Goulburn - Suggested New Boundary



tha

#### **Electoral District of Granville - NO CHANGE**



## **Electoral District of Hawkesbury - NO CHANGE**







## Electoral District of Heffron - Suggested New Boundary



#### **Electoral District of Holsworthy** - Suggested New Boundary





#### Electoral District of Keira - Suggested New Boundary





## Electoral District of Kogarah - Suggested New Boundary