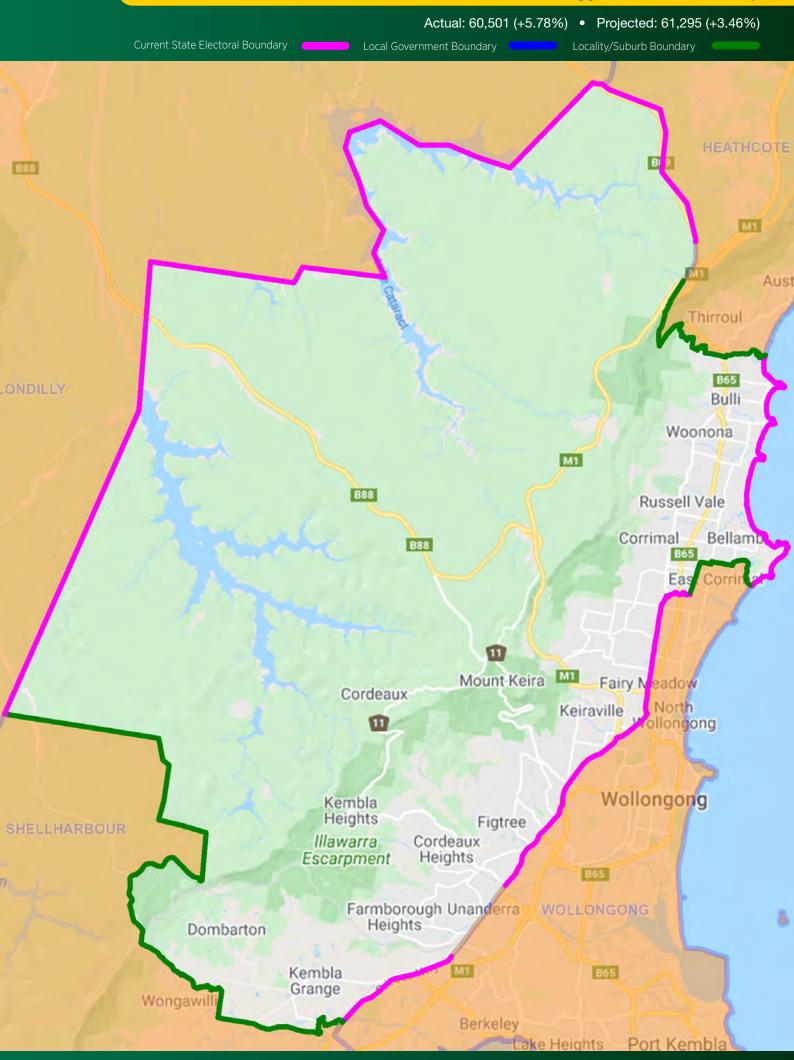

(-1.65%)

Local Government Boundary

Current State Electoral Boundary

Locality/Suburb Boundary





#### **Electoral District of Epping** - Suggested New Boundary

Actual: 55,302 (-3.31%) • Projected: 58,461 (-1.32%)

Local Government Boundary

Current State Electoral Boundary

Locality/Suburb Boundary



### Electoral District of Fairfield - Suggested New Boundary



### **Electoral District of Gosford - NO CHANGE**



## Electoral District of Goulburn - Suggested New Boundary



tha

#### **Electoral District of Granville - NO CHANGE**



## **Electoral District of Hawkesbury - NO CHANGE**







## Electoral District of Heffron - Suggested New Boundary



#### **Electoral District of Holsworthy** - Suggested New Boundary





#### Electoral District of Keira - Suggested New Boundary





## Electoral District of Kogarah - Suggested New Boundary