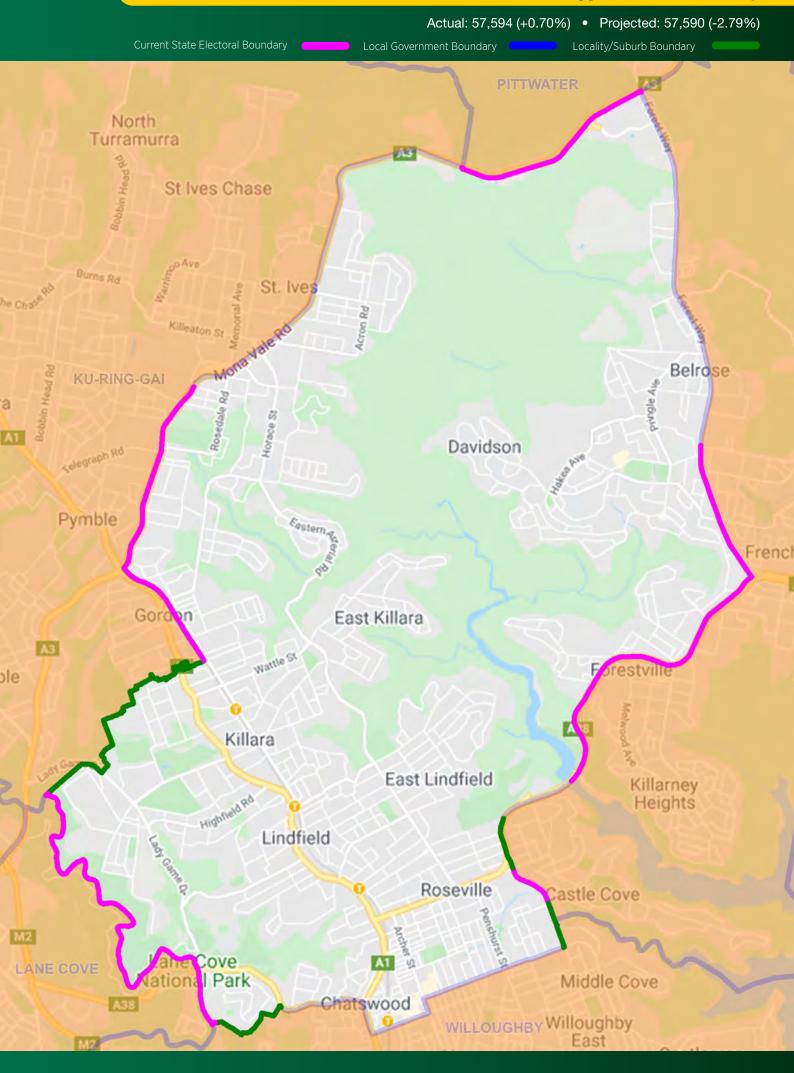

New Boundary





## Electoral District of Bonnyrigg - Suggested New Electoral District



#### Electoral District of Cabramatta - Suggested New Boundary



## Electoral District of Campbelltown - Suggested New Boundary



## **Electoral District of Canterbury** - Suggested New Boundary



## Electoral District of Castle Hill - Suggested New Boundary



#### Electoral District of Cessnock - Suggested New Boundary



## Electoral District of Charlestown - Suggested New Boundary





#### **Electoral District of Coffs Harbour** - NO CHANGE



#### Electoral District of Coogee - Suggested New Boundary



# Electoral District of Cootamundra - Suggested New Boundary



#### Electoral District of Cronulla - Suggested New Boundary



#### Electoral District of Davidson - Suggested New Boundary







## Electoral District of Dubbo - Suggested New Boundary

Actual: 56,773 (-0.73%) • Projected: 58,267 (-1.65%)

Local Government Boundary

Current State Electoral Boundary

Locality/Suburb Boundary





#### **Electoral District of Epping** - Suggested New Boundary

Actual: 55,302 (-3.31%) • Projected: 58,461 (-1.32%)

Local Government Boundary

Current State Electoral Boundary

Locality/Suburb Boundary



### Electoral District of Fairfield - Suggested New Boundary



### **Electoral District of Gosford - NO CHANGE**



## Electoral District of Goulburn - Suggested New Boundary



tha

#### **Electoral District of Granville - NO CHANGE**



## **Electoral District of Hawkesbury - NO CHANGE**







## Electoral District of Heffron - Suggested New Boundary



#### **Electoral District