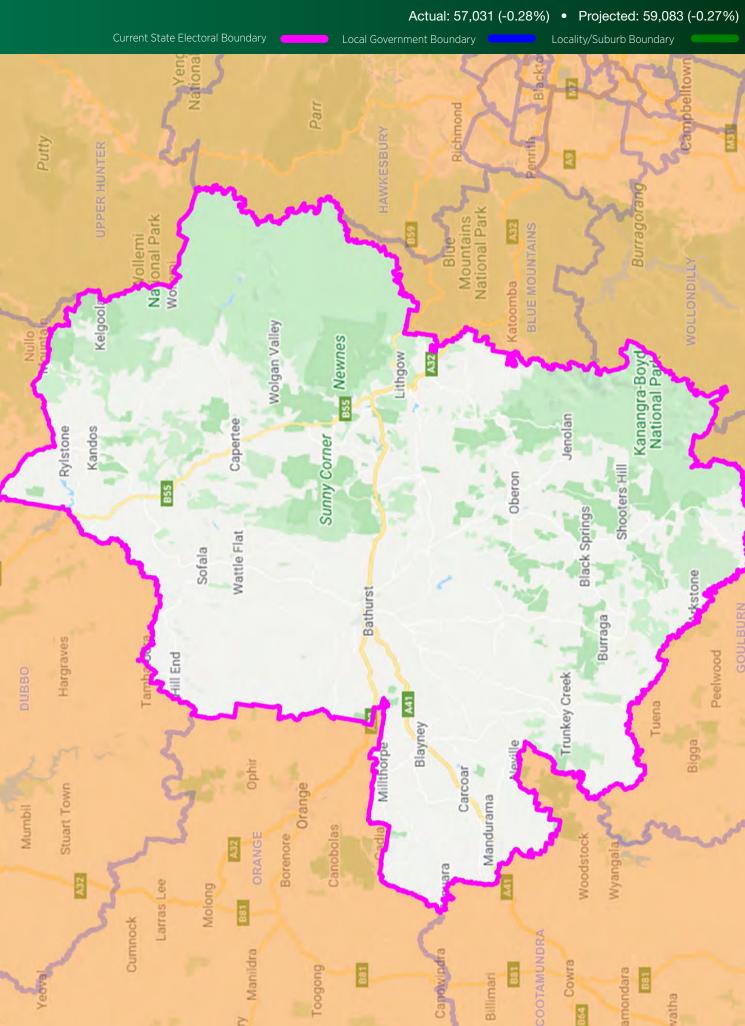

### **Electoral District of Bathurst - NO CHANGE**

Dripstone

Billimari

erry

Cowra **B64** 

tamondara

awatha

Nattai