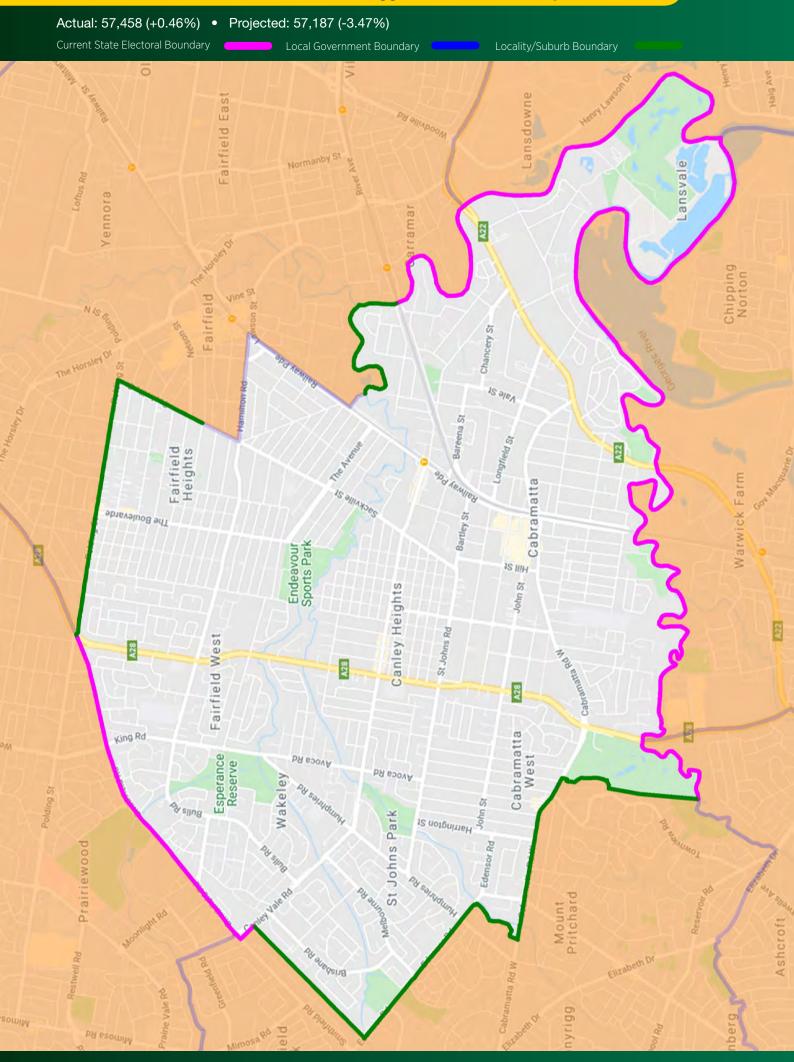

a Augult

#### **Electoral District of Ballina** - NO CHANGE



### **Electoral District of Balmain - NO CHANGE**



#### Electoral District of Bankstown - Suggested New Boundary



## Electoral District of Barwon - Suggested New Boundary

Actual: 62,111 (+8.60%) • Projected: 62,868 (+6.12%)

Current State Electoral Bounda

Local Government Boundar

ocality/Suburb Boundary



### **Electoral District of Bathurst - NO CHANGE**



Dripstone

Billimari

erry

Cowra **B64** 

tamondara

awatha

Nattai

Crooked

Reids



#### Electoral District of Beecroft - Suggested New Electoral District





## Electoral District of Blacktown - Suggested New Boundary





## Electoral District of Bonnyrigg - Suggested New Electoral District



#### Electoral District of Cabramatta - Suggested New Boundary



## Electoral District of Campbelltown - Suggested New Boundary



## **Electoral District of Canterbury** - Suggested New Boundary



## Electoral District of Castle Hill - Suggested New Boundary



#### Electoral District of Cessnock - Suggested New Boundary



## Electoral District of Charlestown - Suggested New Boundary





#### **Electoral District of Coffs Harbour** - NO CHANGE



#### Electoral District of Coogee - Suggested New Boundary



# Electoral District of Cootamundra - Suggested New Boundary



#### Electoral District of Cronulla - Suggested New Boundary



#### Electoral District of Davidson - Suggested New Boundary







## Electoral District of Dubbo - Suggested New Boundary

Actual: 56,773 (-0.73%) • Projected: 58,267 (-1.65%)

Local Government Boundary

Current Stat