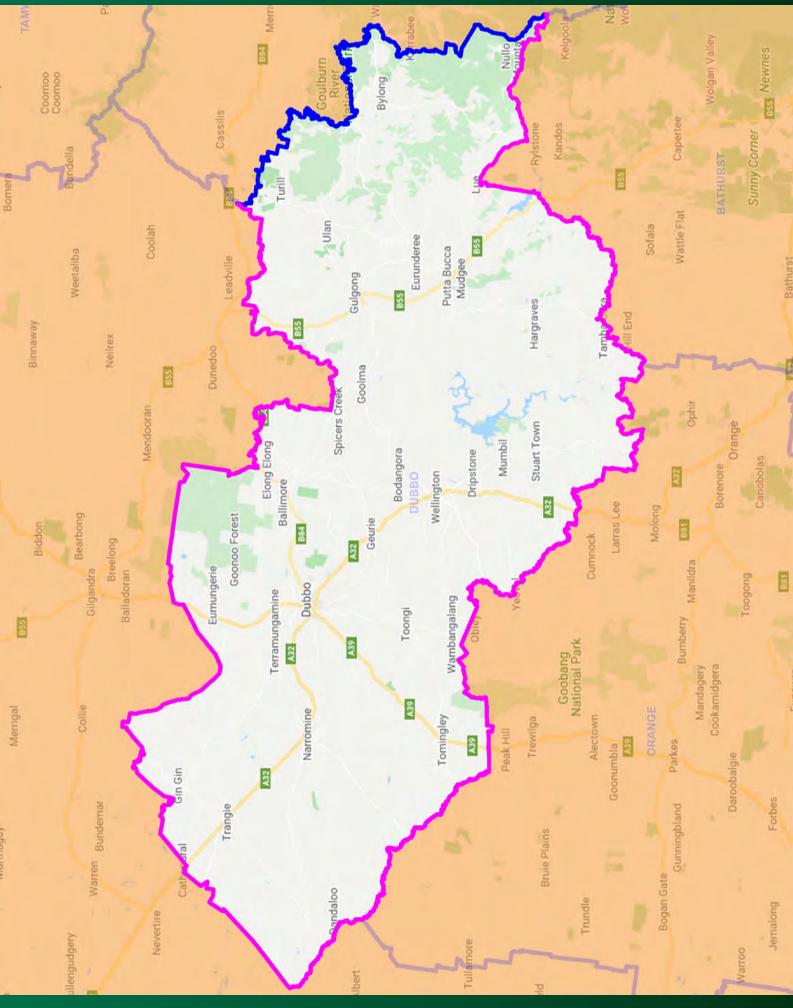

## Electoral District of Dubbo - Suggested New Boundary

Actual: 56,773 (-0.73%) • Projected: 58,267 (-1.65%)

Local Government Boundary

Current State Electoral Boundary

Locality/Suburb Boundary