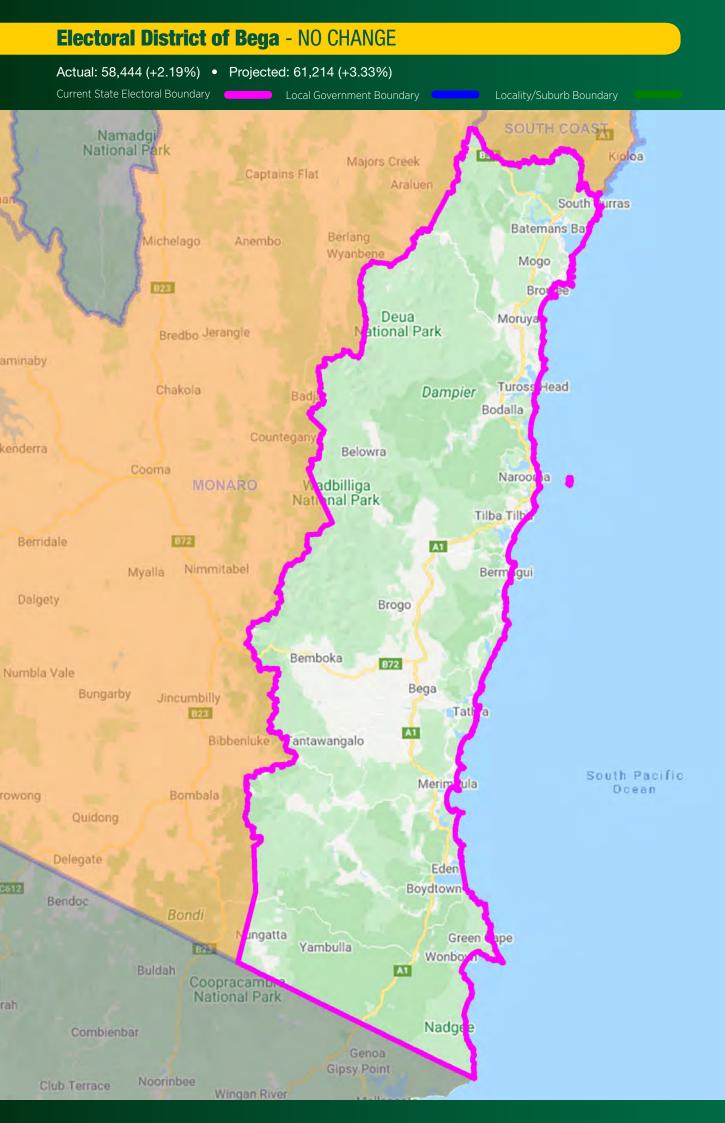

### **Electoral District of Bathurst - NO CHANGE**

Dripstone

Billimari

erry

Cowra **B64** 

tamondara

awatha

Nattai