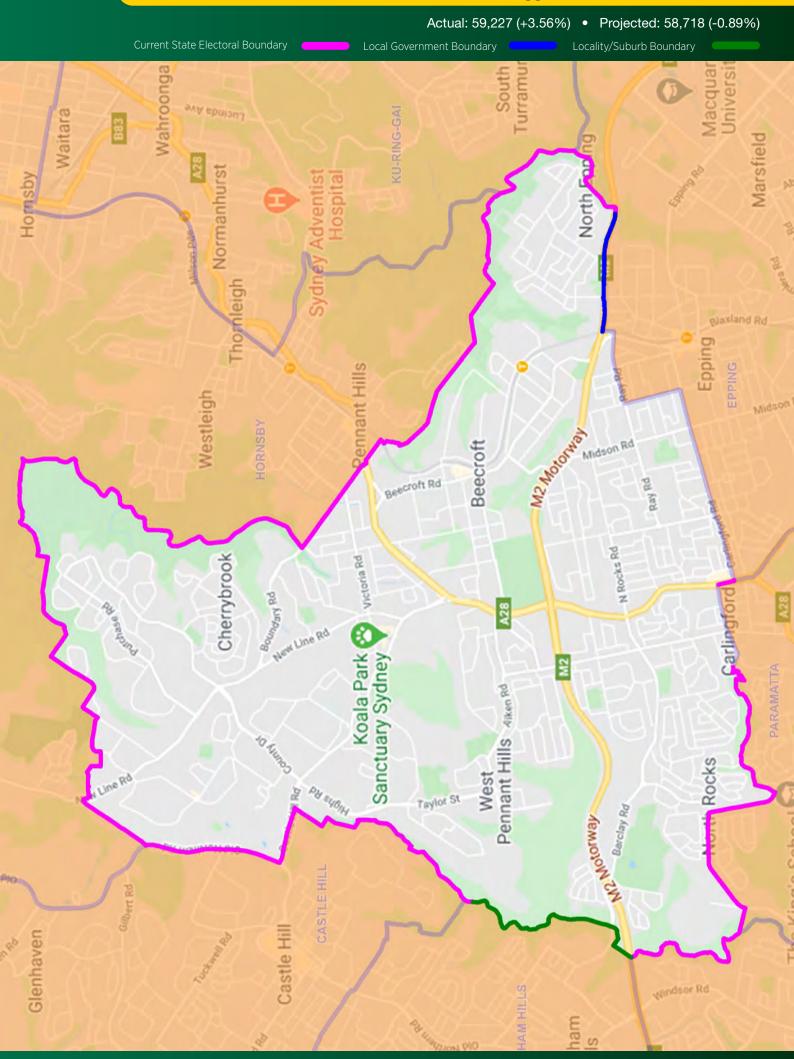

#### **Electoral District of Epping** - Suggested New Boundary

Actual: 55,302 (-3.31%) • Projected: 58,461 (-1.32%)

Local Government Boundary

Current State Electoral Boundary

Locality/Suburb Boundary