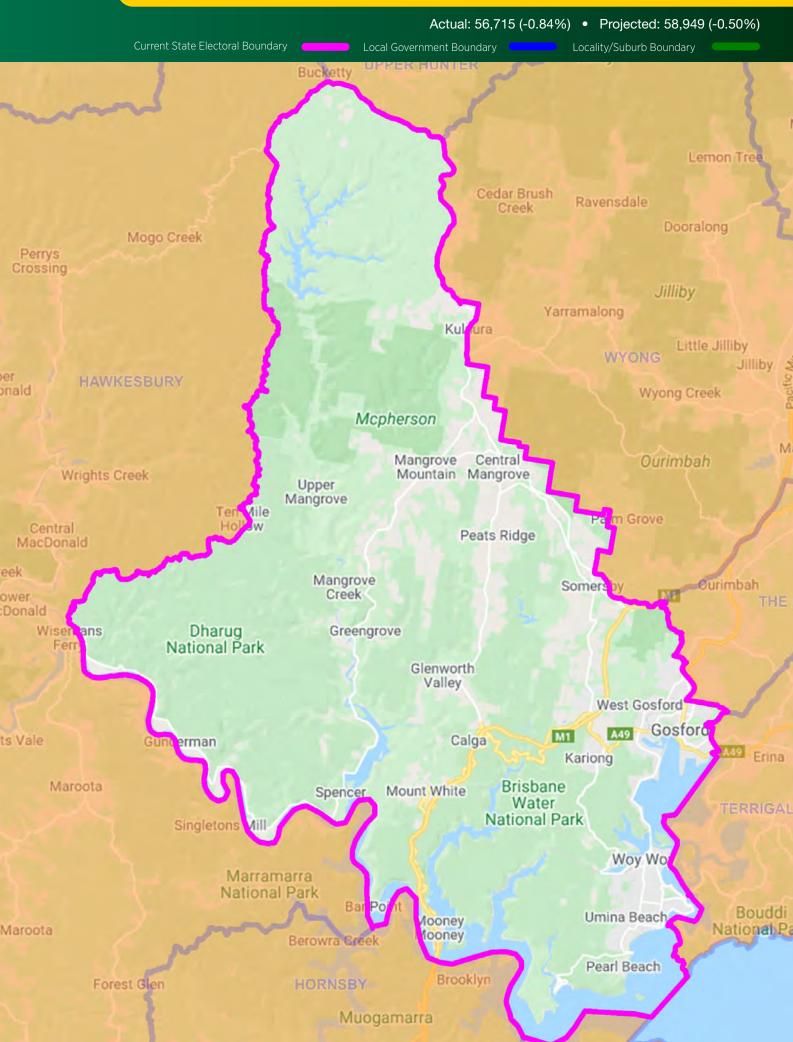

** - NO CHANGE



#### Electoral District of Coogee - Suggested New Boundary



# Electoral District of Cootamundra - Suggested New Boundary



#### Electoral District of Cronulla - Suggested New Boundary



#### Electoral District of Davidson - Suggested New Boundary







## Electoral District of Dubbo - Suggested New Boundary

Actual: 56,773 (-0.73%) • Projected: 58,267 (-1.65%)

Local Government Boundary

Current State Electoral Boundary

Locality/Suburb Boundary





#### **Electoral District of Epping** - Suggested New Boundary

Actual: 55,302 (-3.31%) • Projected: 58,461 (-1.32%)

Local Government Boundary

Current State Electoral Boundary

Locality/Suburb Boundary



### Electoral District of Fairfield - Suggested New Boundary



### **Electoral District of Gosford - NO CHANGE**



## Electoral District of Goulburn - Suggested New Boundary



tha

#### **Electoral District of Granville - NO CHANGE**



## **Electoral District of Hawkesbury - NO CHANGE**







## Electoral District of Heffron - Suggested New Boundary



#### **Electoral District of Holsworthy** - Suggested New Boundary





#### Electoral District of Keira - Suggested New Boundary





## Electoral District of Kogarah - Suggested New Boundary