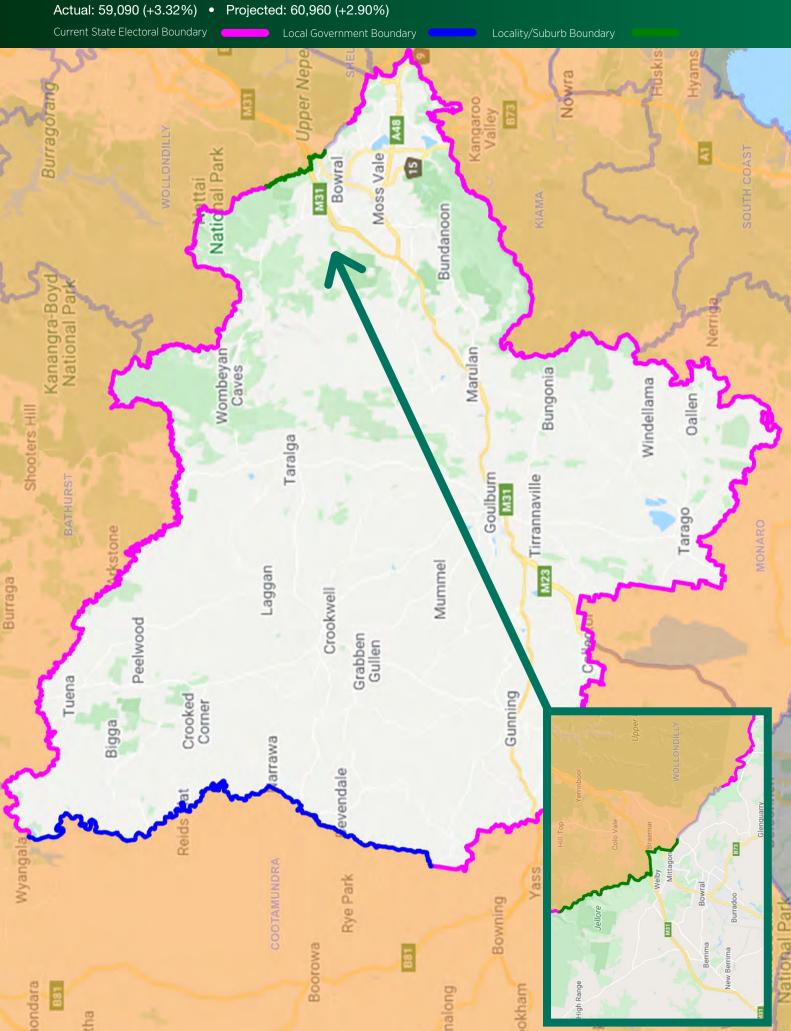

d New Boundary



# Electoral District of Cootamundra - Suggested New Boundary



#### Electoral District of Cronulla - Suggested New Boundary



#### Electoral District of Davidson - Suggested New Boundary







## Electoral District of Dubbo - Suggested New Boundary

Actual: 56,773 (-0.73%) • Projected: 58,267 (-1.65%)

Local Government Boundary

Current State Electoral Boundary

Locality/Suburb Boundary





#### **Electoral District of Epping** - Suggested New Boundary

Actual: 55,302 (-3.31%) • Projected: 58,461 (-1.32%)

Local Government Boundary

Current State Electoral Boundary

Locality/Suburb Boundary



### Electoral District of Fairfield - Suggested New Boundary



### **Electoral District of Gosford - NO CHANGE**



## Electoral District of Goulburn - Suggested New Boundary



tha

#### **Electoral District of Granville - NO CHANGE**



## **Electoral District of Hawkesbury - NO CHANGE**







## Electoral District of Heffron - Suggested New Boundary



#### **Electoral District of Holsworthy** - Suggested New Boundary





#### Electoral District of Keira - Suggested New Boundary





## Electoral District of Kogarah - Suggested New Boundary