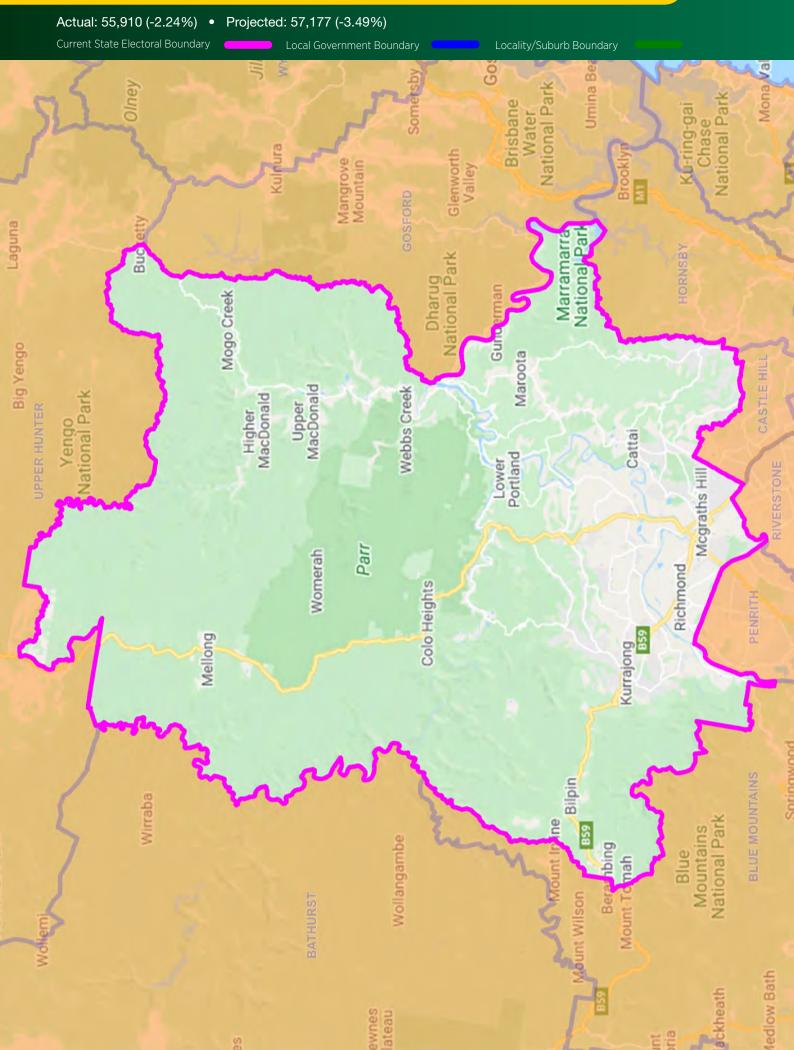

a - Suggested New Boundary



#### Electoral District of Davidson - Suggested New Boundary







## Electoral District of Dubbo - Suggested New Boundary

Actual: 56,773 (-0.73%) • Projected: 58,267 (-1.65%)

Local Government Boundary

Current State Electoral Boundary

Locality/Suburb Boundary





#### **Electoral District of Epping** - Suggested New Boundary

Actual: 55,302 (-3.31%) • Projected: 58,461 (-1.32%)

Local Government Boundary

Current State Electoral Boundary

Locality/Suburb Boundary



### Electoral District of Fairfield - Suggested New Boundary



### **Electoral District of Gosford - NO CHANGE**



## Electoral District of Goulburn - Suggested New Boundary



tha

#### **Electoral District of Granville - NO CHANGE**



## **Electoral District of Hawkesbury - NO CHANGE**







## Electoral District of Heffron - Suggested New Boundary



#### **Electoral District of Holsworthy** - Suggested New Boundary





#### Electoral District of Keira - Suggested New Boundary





## Electoral District of Kogarah - Suggested New Boundary