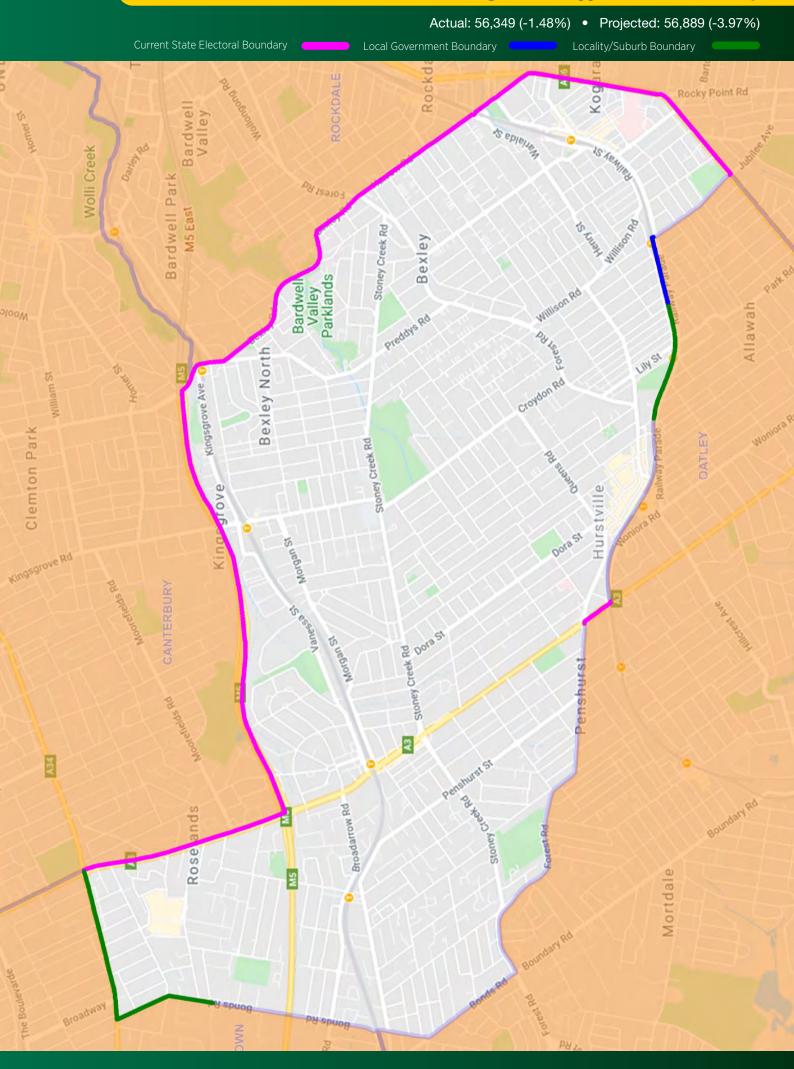

oundary

Locality/Suburb Boundary





#### **Electoral District of Epping** - Suggested New Boundary

Actual: 55,302 (-3.31%) • Projected: 58,461 (-1.32%)

Local Government Boundary

Current State Electoral Boundary

Locality/Suburb Boundary



### Electoral District of Fairfield - Suggested New Boundary



### **Electoral District of Gosford - NO CHANGE**



## Electoral District of Goulburn - Suggested New Boundary



tha

#### **Electoral District of Granville - NO CHANGE**



## **Electoral District of Hawkesbury - NO CHANGE**







## Electoral District of Heffron - Suggested New Boundary



#### **Electoral District of Holsworthy** - Suggested New Boundary





#### Electoral District of Keira - Suggested New Boundary





## Electoral District of Kogarah - Suggested New Boundary