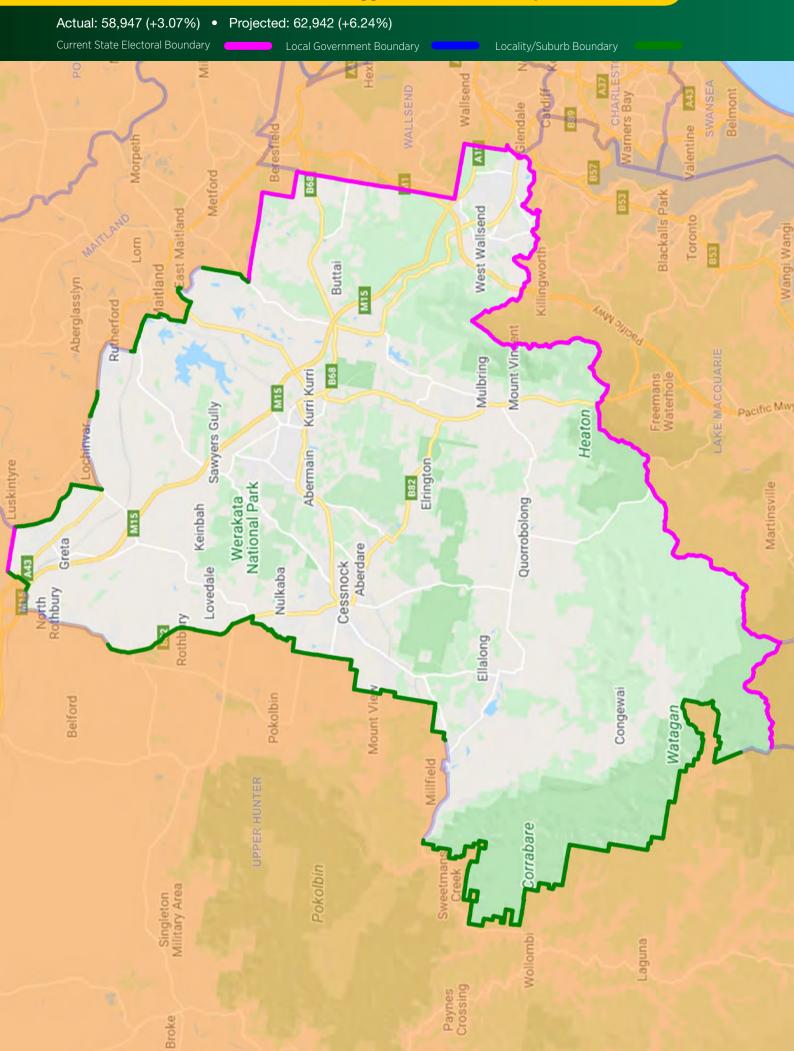

• Projected: 62,868 (+6.12%)

Current State Electoral Bounda

Local Government Boundar

ocality/Suburb Boundary



### **Electoral District of Bathurst - NO CHANGE**



Dripstone

Billimari

erry

Cowra **B64** 

tamondara

awatha

Nattai

Crooked

Reids



#### Electoral District of Beecroft - Suggested New Electoral District





## Electoral District of Blacktown - Suggested New Boundary





## Electoral District of Bonnyrigg - Suggested New Electoral District



#### Electoral District of Cabramatta - Suggested New Boundary



## Electoral District of Campbelltown - Suggested New Boundary



## **Electoral District of Canterbury** - Suggested New Boundary



## Electoral District of Castle Hill - Suggested New Boundary



#### Electoral District of Cessnock - Suggested New Boundary



## Electoral District of Charlestown - Suggested New Boundary





#### **Electoral District of Coffs Harbour** - NO CHANGE



#### Electoral District of Coogee - Suggested New Boundary



# Electoral District of Cootamundra - Suggested New Boundary



#### Electoral District of Cronulla - Suggested New Boundary



#### Electoral District of Davidson - Suggested New Boundary







## Electoral District of Dubbo - Suggested New Boundary

Actual: 56,773 (-0.73%) • Projected: 58,267 (-1.65%)

Local Government Boundary

Current State Electoral Boundary

Locality/Suburb Boundary





#### **Electoral District of Epping** - Suggested New Boundary

Actual: 55,302 (-3.31%) • Projected: 58,461 (-1.32%)

Local Government Boundary

Current State Electoral Boundary

Locality/Suburb Boundary



###