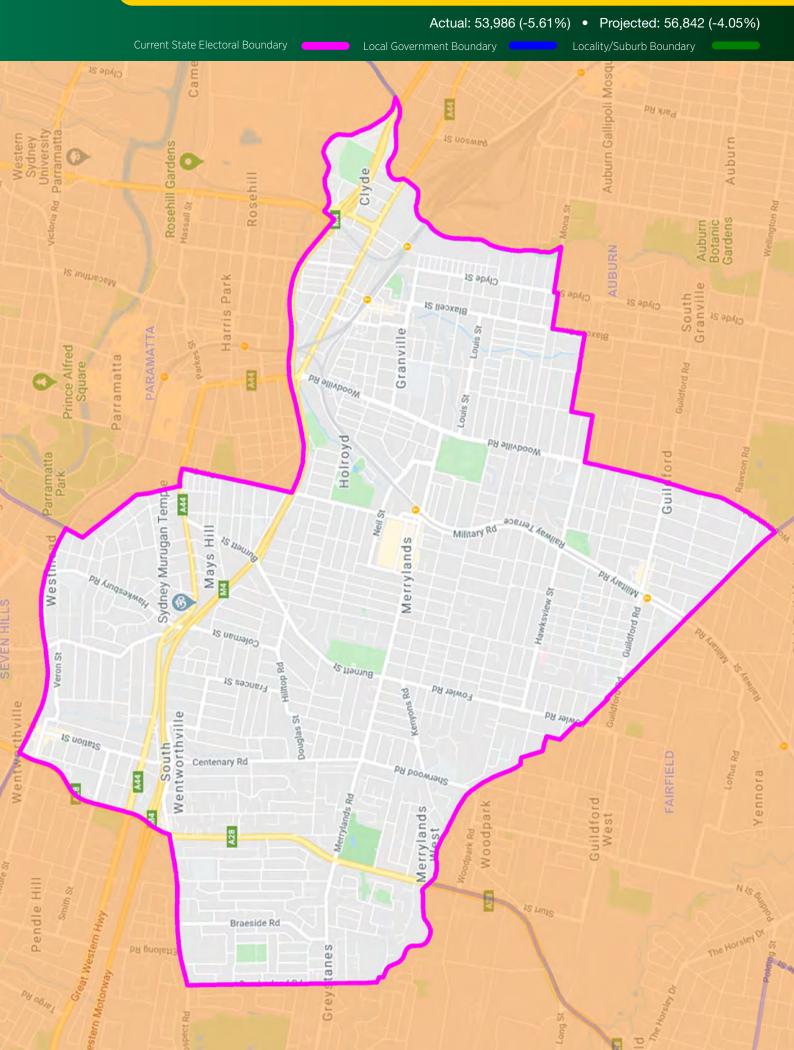

sted New Boundary



#### Electoral District of Cronulla - Suggested New Boundary



#### Electoral District of Davidson - Suggested New Boundary







## Electoral District of Dubbo - Suggested New Boundary

Actual: 56,773 (-0.73%) • Projected: 58,267 (-1.65%)

Local Government Boundary

Current State Electoral Boundary

Locality/Suburb Boundary





#### **Electoral District of Epping** - Suggested New Boundary

Actual: 55,302 (-3.31%) • Projected: 58,461 (-1.32%)

Local Government Boundary

Current State Electoral Boundary

Locality/Suburb Boundary



### Electoral District of Fairfield - Suggested New Boundary



### **Electoral District of Gosford - NO CHANGE**



## Electoral District of Goulburn - Suggested New Boundary



tha

#### **Electoral District of Granville - NO CHANGE**



## **Electoral District of Hawkesbury - NO CHANGE**







## Electoral District of Heffron - Suggested New Boundary



#### **Electoral District of Holsworthy** - Suggested New Boundary





#### Electoral District of Keira - Suggested New Boundary





## Electoral District of Kogarah - Suggested New Boundary