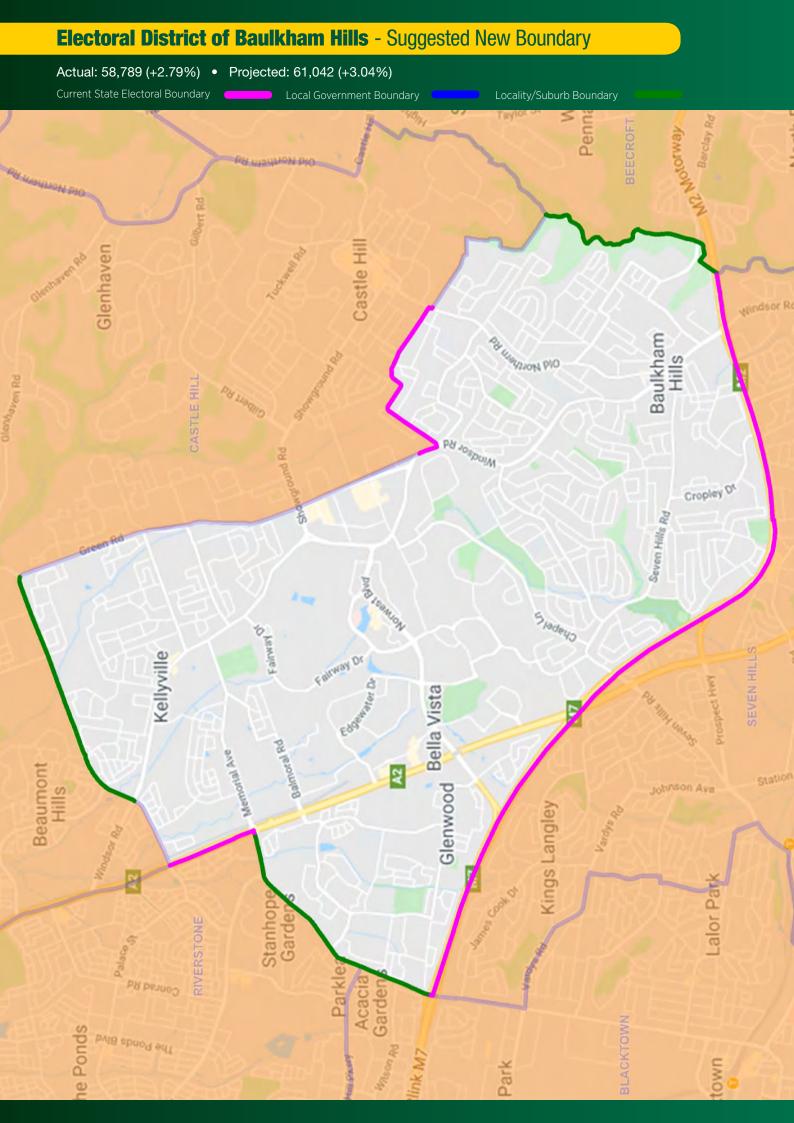

is Park South Granville clyde Ciyde St IS HOOKEIB Clyde St Granville Ferndell St Sefton varkes.St Chester Hil ildford Rd 444 Campbell Hill Pioneer Reserve FAIRFIELD Pa IIIH IIaqdu Holroyd Rawson Rd ford Guil Willer Rd Willer Rd UNASK LENISCE Mays Hill Military Rd 15 1100 vlands Pa Augult

#### **Electoral District of Ballina** - NO CHANGE



### **Electoral District of Balmain - NO CHANGE**



#### Electoral District of Bankstown - Suggested New Boundary



## Electoral District of Barwon - Suggested New Boundary

Actual: 62,111 (+8.60%) • Projected: 62,868 (+6.12%)

Current State Electoral Bounda

Local Government Boundar

ocality/Suburb Boundary



### **Electoral District of Bathurst - NO CHANGE**



Dripstone

Billimari

erry

Cowra **B64** 

tamondara

awatha

Nattai

Crooked

Reids



#### Electoral District of Beecroft - Suggested New Electoral District





## Electoral District of Blacktown - Suggested New Boundary





## Electoral District of Bonnyrigg - Suggested New Electoral District



#### Electoral District of Cabramatta - Suggested New Boundary



## Electoral District of Campbelltown - Suggested New Boundary



## **Electoral District of Canterbury** - Suggested New Boundary



## Electoral District of Castle Hill - Suggested New Boundary



#### Electoral District of Cessnock - Suggested New Boundary



## Electoral District of Charlestown - Suggested New Boundary





#### **Electoral District of Coffs Harbour** - NO CHANGE



#### Electoral District of Coogee - Suggested New Boundary



# Electoral District of Cootamundra - Suggested New Boundary



##