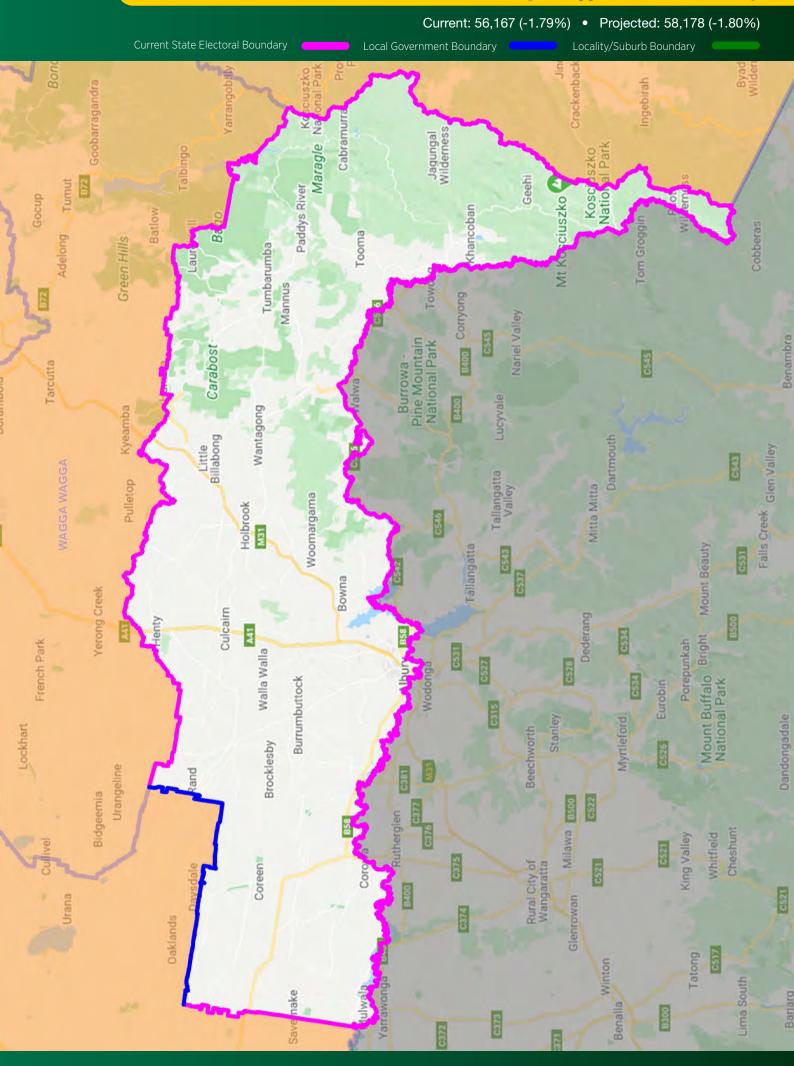

## Electoral District of Albury - Suggested New Boundary



### **Electoral District of Auburn** - NO CHANGE

Actual: 56,274 (-1.61%) • Projected: 59,374 (+0.22%) Current State Electoral Boundary Local Government Bounda

Concord Rd FY Strathf Walker St Grove DAIB JUDIO Strathfield Park Strathfield Albyn Rd Liber Bicentennial Park Wentworth Point ANA ZILIEW Sydney Park 7 Pkwy Sydney Olympic Park Wentworth Common Paa A22 Newington Pemberton St 2 Quavcentre Temporarily closed Sydney Olympic Park Aquatic Centre Temporarily closed **Riverside Park** ANZ Stadium George Kendall Blaxland Riverside Park Rookwood Newington The University of Sydney -Cumberland eachell Ave Campus Temporarily closed Railw **Church St** IS ARQUIOB 3 Holker N Silverwater 15 UHOF 0 Maud Sr East St East St IS Iseg Lidcombe IS ULO ł 3 October 1 **Å**6 86 1 ade Å6 **Å**6 Amy St Not