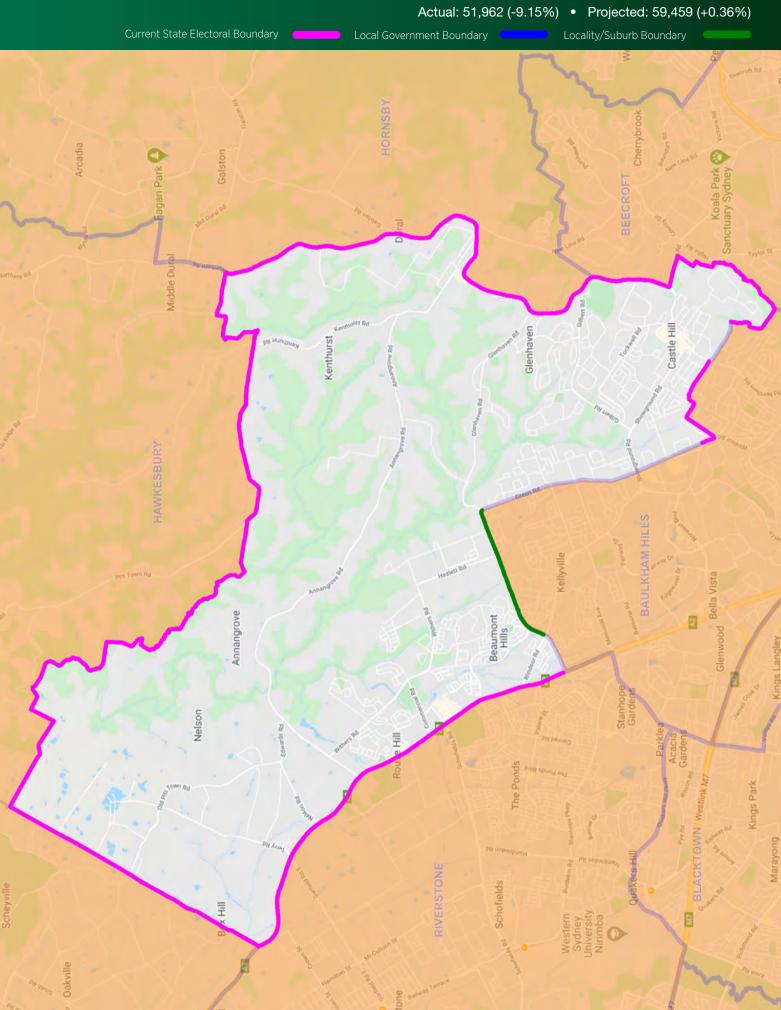

rict of Barwon - Suggested New Boundary

Actual: 62,111 (+8.60%) • Projected: 62,868 (+6.12%)

Current State Electoral Bounda

Local Government Boundar

ocality/Suburb Boundary



### **Electoral District of Bathurst - NO CHANGE**



Dripstone

Billimari

erry

Cowra **B64** 

tamondara

awatha

Nattai

Crooked

Reids



#### Electoral District of Beecroft - Suggested New Electoral District





## Electoral District of Blacktown - Suggested New Boundary





## Electoral District of Bonnyrigg - Suggested New Electoral District



#### Electoral District of Cabramatta - Suggested New Boundary



## Electoral District of Campbelltown - Suggested New Boundary



## **Electoral District of Canterbury** - Suggested New Boundary



## Electoral District of Castle Hill - Suggested New Boundary



#### Electoral District of Cessnock - Suggested New Boundary



## Electoral District of Charlestown - Suggested New Boundary





#### **Electoral District of Coffs Harbour** - NO CHANGE



#### Electoral District of Coogee - Suggested New Boundary



# Electoral District of Cootamundra - Suggested New Boundary



#### Electoral District of Cronulla - Suggested New Boundary



#### Electoral District of Davidson - Suggested New Boundary







## Electoral District of Dubbo - Suggested New Boundary

Actual: 56,773 (-0.73%) • Projected: 58,267 (-1.65%)

Local Government Boundary

Current State Electoral Boundary

Locality/Suburb Boundary





#### **Electoral District of Epping** - Suggested New Boundary

Actual: 55,302 (-3.31%) • Projected: 58,461 (-1.32%)

Local Government Boundary

Cu