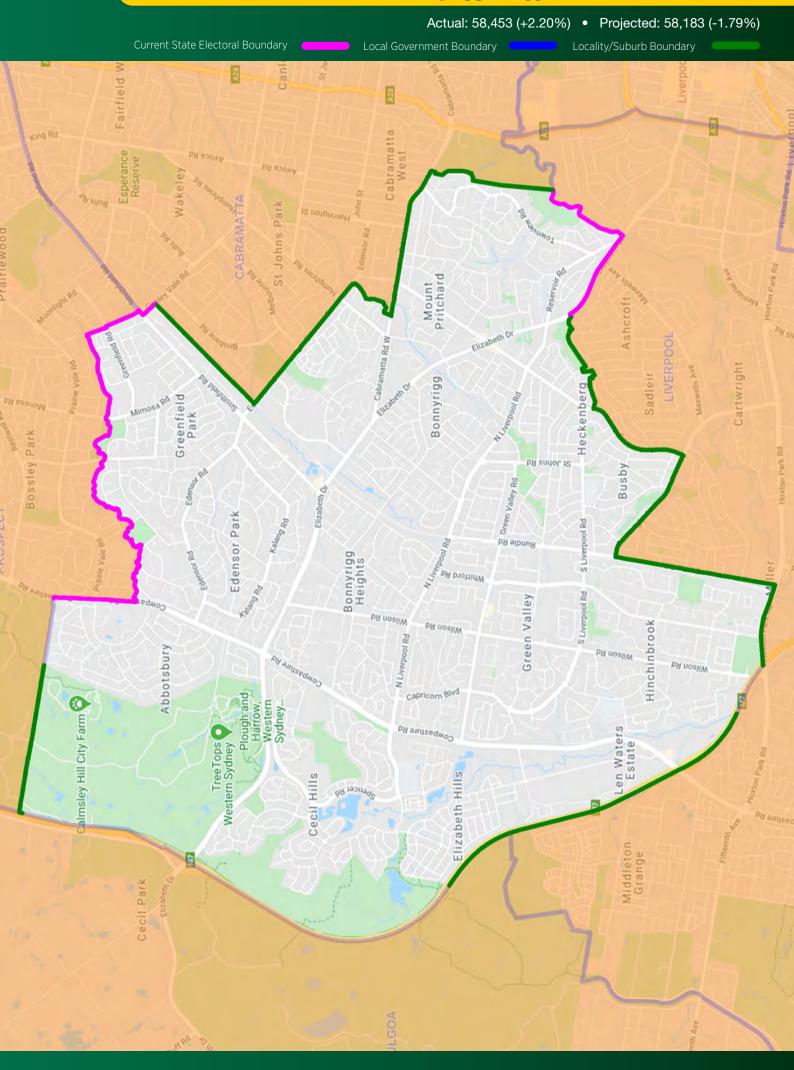

Rd Willer Rd UNASK LENISCE Mays Hill Military Rd 15 1100 vlands Pa Augult

#### **Electoral District of Ballina** - NO CHANGE



### **Electoral District of Balmain - NO CHANGE**



#### Electoral District of Bankstown - Suggested New Boundary



## Electoral District of Barwon - Suggested New Boundary

Actual: 62,111 (+8.60%) • Projected: 62,868 (+6.12%)

Current State Electoral Bounda

Local Government Boundar

ocality/Suburb Boundary



### **Electoral District of Bathurst - NO CHANGE**



Dripstone

Billimari

erry

Cowra **B64** 

tamondara

awatha

Nattai

Crooked

Reids



#### Electoral District of Beecroft - Suggested New Electoral District





## Electoral District of Blacktown - Suggested New Boundary





## Electoral District of Bonnyrigg - Suggested New Electoral District



#### Electoral District of Cabramatta - Suggested New Boundary



## Electoral District of Campbelltown - Suggested New Boundary



## **Electoral District of Canterbury** - Suggested New Boundary



## Electoral District of Castle Hill - Suggested New Boundary



#### Electoral District of Cessnock - Suggested New Boundary



## Electoral District of Charlestown - Suggested New Boundary





#### **Electoral District of Coffs Harbour** - NO CHANGE



#### Electoral District of Coogee - Suggested New Boundary



# Electoral District of Cootamundra - Suggested New Boundary



#### Electoral District of Cronulla - Suggested New Boundary



#### Electoral District of Davidson - Suggested New Boundary







## Electoral District of Dubbo - Suggested New Boundary

Actual: 56,773 (-0.73%) • P