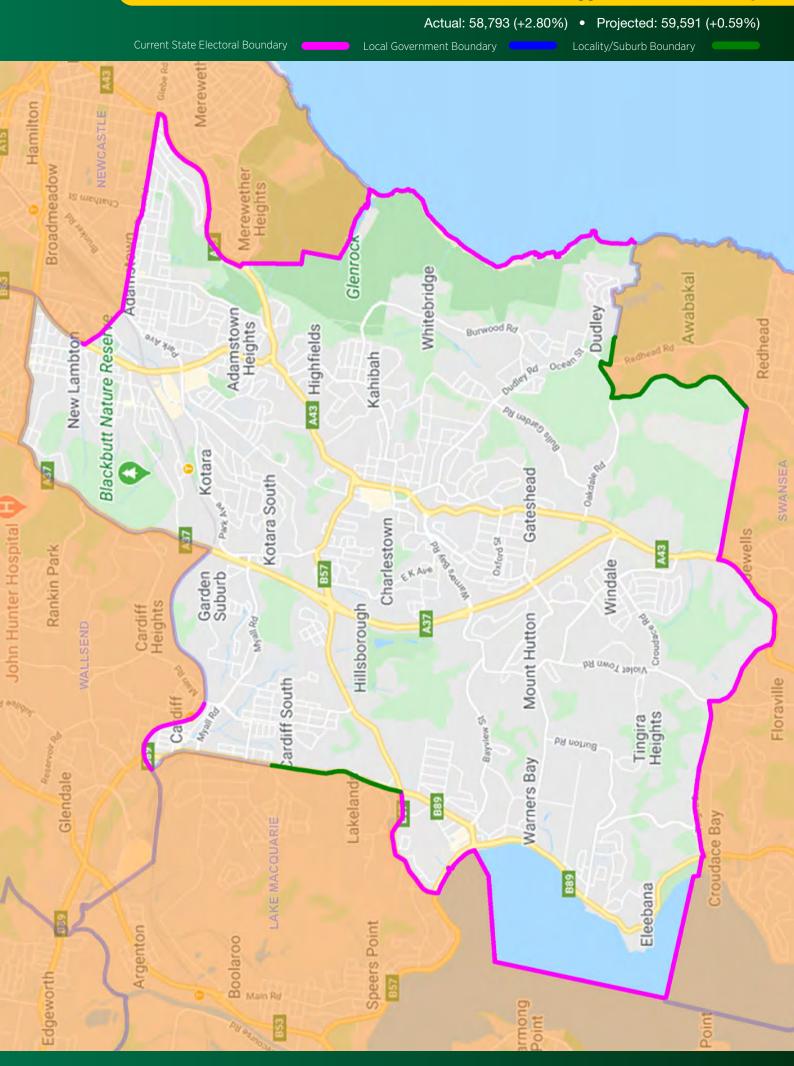

cal Government Boundar

ocality/Suburb Boundary



### **Electoral District of Bathurst - NO CHANGE**



Dripstone

Billimari

erry

Cowra **B64** 

tamondara

awatha

Nattai

Crooked

Reids



#### Electoral District of Beecroft - Suggested New Electoral District





## Electoral District of Blacktown - Suggested New Boundary





## Electoral District of Bonnyrigg - Suggested New Electoral District



#### Electoral District of Cabramatta - Suggested New Boundary



## Electoral District of Campbelltown - Suggested New Boundary



## **Electoral District of Canterbury** - Suggested New Boundary



## Electoral District of Castle Hill - Suggested New Boundary



#### Electoral District of Cessnock - Suggested New Boundary



## Electoral District of Charlestown - Suggested New Boundary





#### **Electoral District of Coffs Harbour** - NO CHANGE



#### Electoral District of Coogee - Suggested New Boundary



# Electoral District of Cootamundra - Suggested New Boundary



#### Electoral District of Cronulla - Suggested New Boundary



#### Electoral District of Davidson - Suggested New Boundary







## Electoral District of Dubbo - Suggested New Boundary

Actual: 56,773 (-0.73%) • Projected: 58,267 (-1.65%)

Local Government Boundary

Current State Electoral Boundary

Locality/Suburb Boundary





#### **Electoral District of Epping** - Suggested New Boundary

Actual: 55,302 (-3.31%) • Projected: 58,461 (-1.32%)

Local Government Boundary

Current State Electoral Boundary

Locality/Suburb Boundary



### Electoral District of Fairfield - Suggested New Boundary



### *