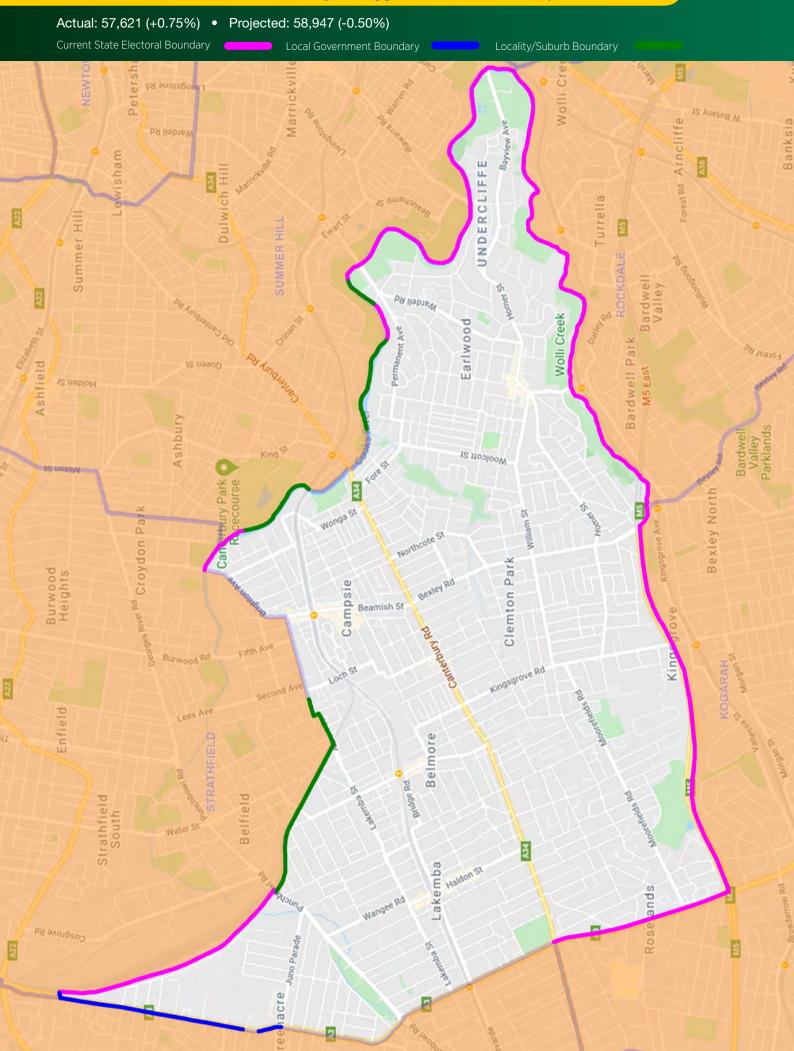

strict of Bankstown - Suggested New Boundary



## Electoral District of Barwon - Suggested New Boundary

Actual: 62,111 (+8.60%) • Projected: 62,868 (+6.12%)

Current State Electoral Bounda

Local Government Boundar

ocality/Suburb Boundary



### **Electoral District of Bathurst - NO CHANGE**



Dripstone

Billimari

erry

Cowra **B64** 

tamondara

awatha

Nattai

Crooked

Reids



#### Electoral District of Beecroft - Suggested New Electoral District





## Electoral District of Blacktown - Suggested New Boundary





## Electoral District of Bonnyrigg - Suggested New Electoral District



#### Electoral District of Cabramatta - Suggested New Boundary



## Electoral District of Campbelltown - Suggested New Boundary



## **Electoral District of Canterbury** - Suggested New Boundary



## Electoral District of Castle Hill - Suggested New Boundary



#### Electoral District of Cessnock - Suggested New Boundary



## Electoral District of Charlestown - Suggested New Boundary





#### **Electoral District of Coffs Harbour** - NO CHANGE



#### Electoral District of Coogee - Suggested New Boundary



# Electoral District of Cootamundra - Suggested New Boundary



#### Electoral District of Cronulla - Suggested New Boundary



#### Electoral District of Davidson - Suggested New Boundary







## Electoral District of Dubbo - Suggested New Boundary

Actual: 56,773 (-0.73%) • Projected: 58,267 (-1.65%)

Local Government Boundary

Current State Electoral Boundary

Locality/Suburb Boundary





#### **Electoral District of Epping** - Suggested New Boundary

Actual: 55,302 (-3