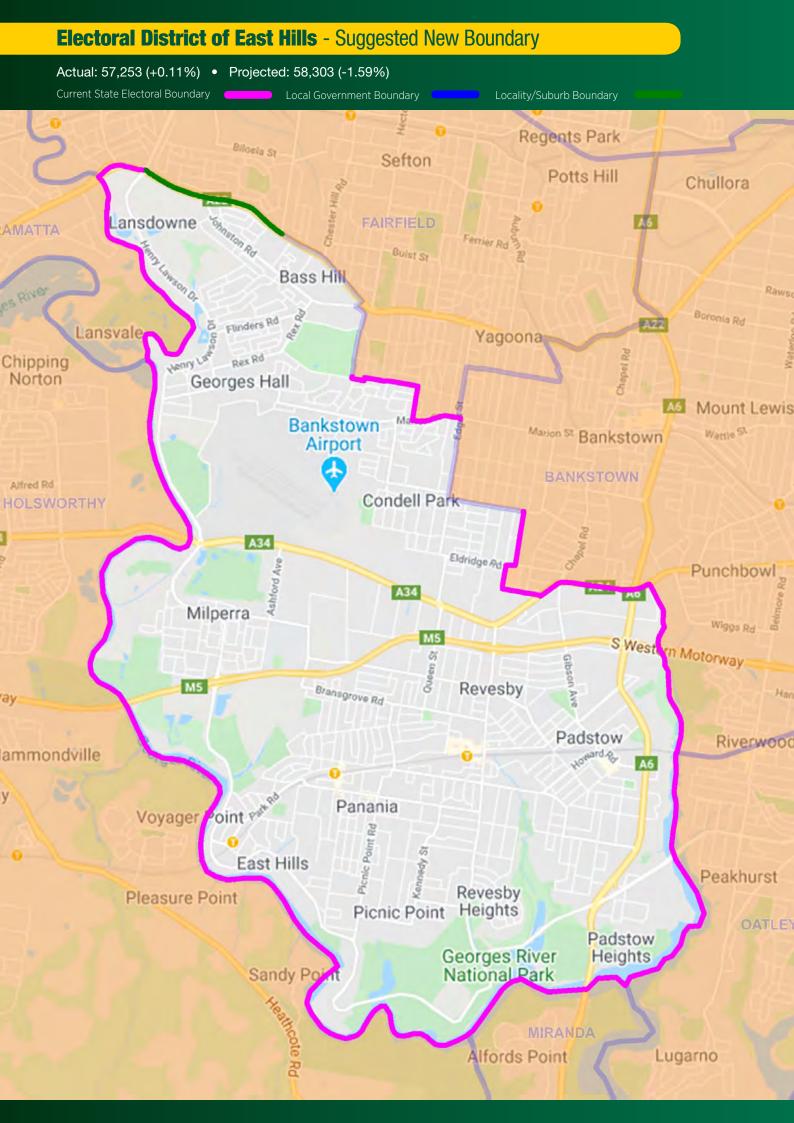

d New Boundary



## **Electoral District of Canterbury** - Suggested New Boundary



## Electoral District of Castle Hill - Suggested New Boundary



#### Electoral District of Cessnock - Suggested New Boundary



## Electoral District of Charlestown - Suggested New Boundary





#### **Electoral District of Coffs Harbour** - NO CHANGE



#### Electoral District of Coogee - Suggested New Boundary



# Electoral District of Cootamundra - Suggested New Boundary



#### Electoral District of Cronulla - Suggested New Boundary



#### Electoral District of Davidson - Suggested New Boundary







## Electoral District of Dubbo - Suggested New Boundary

Actual: 56,773 (-0.73%) • Projected: 58,267 (-1.65%)

Local Government Boundary

Current State Electoral Boundary

Locality/Suburb Boundary





#### **Electoral District of Epping** - Suggested New Boundary

Actual: 55,302 (-3.31%) • Projected: 58,461 (-1.32%)

Local Government Boundary

Current State Electoral Boundary

Locality/Suburb Boundary



### Electoral District of Fairfield - Suggested New Boundary



### **Electoral District of Gosford - NO CHANGE**



## Electoral District of Goulburn - Suggested New Boundary



tha

#### **Electoral District of Granville - NO CHANGE**



## **Electoral District of Hawkesbury - NO CHANGE**







## Electoral District of Heffron - Suggested New Boundary



#### **Electoral District of Holsworthy** - Suggested New Boundary





#### Electoral District of Keira - Suggested New Boundary





## Electoral District of Kogarah - Suggested New Boundary