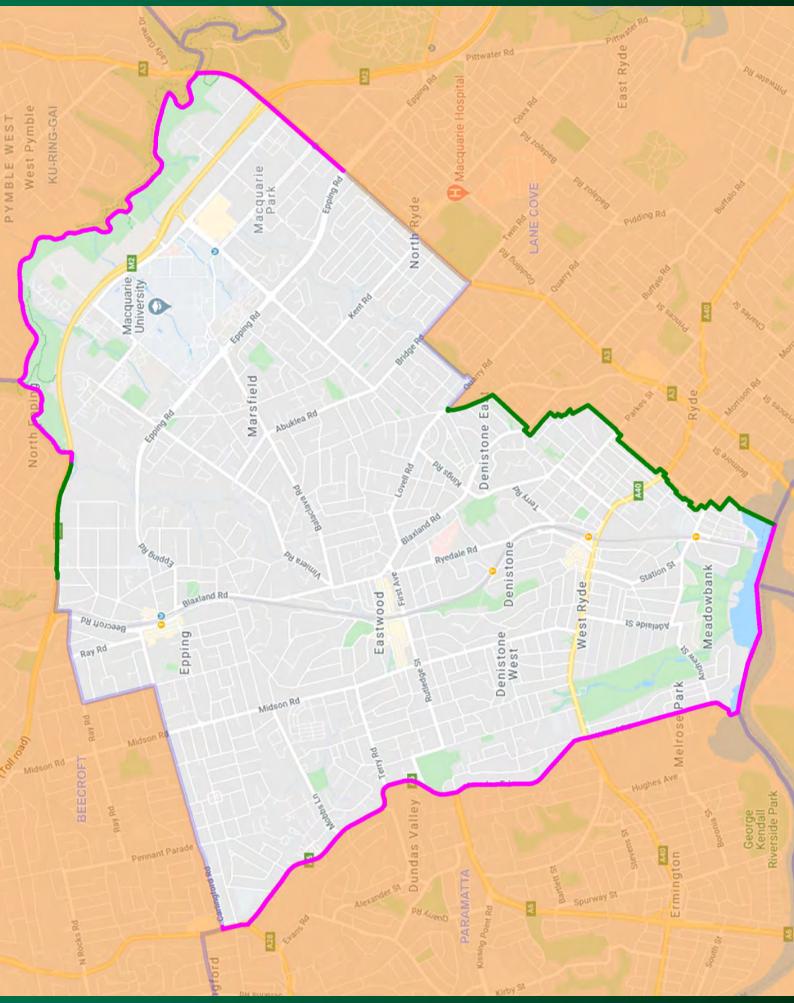

#### **Electoral District of Epping** - Suggested New Boundary

Actual: 55,302 (-3.31%) • Projected: 58,461 (-1.32%)

Local Government Boundary

Current State Electoral Boundary

Locality/Suburb Boundary