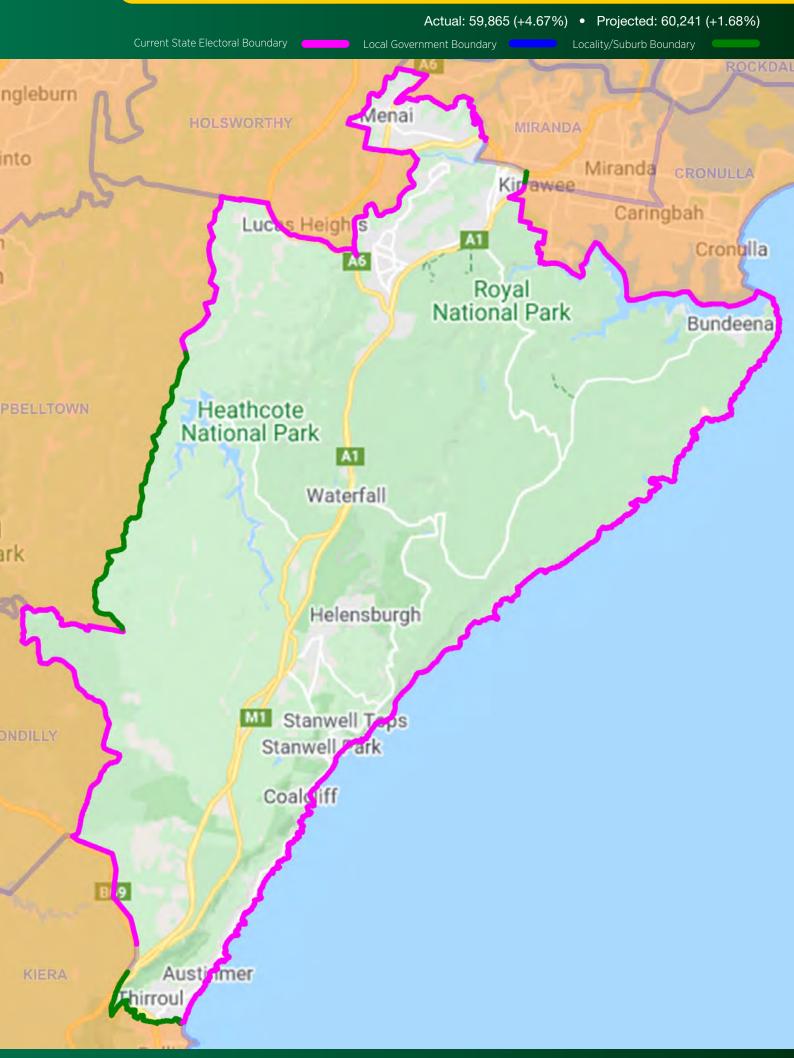

Suggested New Boundary



#### Electoral District of Davidson - Suggested New Boundary







## Electoral District of Dubbo - Suggested New Boundary

Actual: 56,773 (-0.73%) • Projected: 58,267 (-1.65%)

Local Government Boundary

Current State Electoral Boundary

Locality/Suburb Boundary





#### **Electoral District of Epping** - Suggested New Boundary

Actual: 55,302 (-3.31%) • Projected: 58,461 (-1.32%)

Local Government Boundary

Current State Electoral Boundary

Locality/Suburb Boundary



### Electoral District of Fairfield - Suggested New Boundary



### **Electoral District of Gosford - NO CHANGE**



## Electoral District of Goulburn - Suggested New Boundary



tha

#### **Electoral District of Granville - NO CHANGE**



## **Electoral District of Hawkesbury - NO CHANGE**







## Electoral District of Heffron - Suggested New Boundary



#### **Electoral District of Holsworthy** - Suggested New Boundary





#### Electoral District of Keira - Suggested New Boundary





## Electoral District of Kogarah - Suggested New Boundary