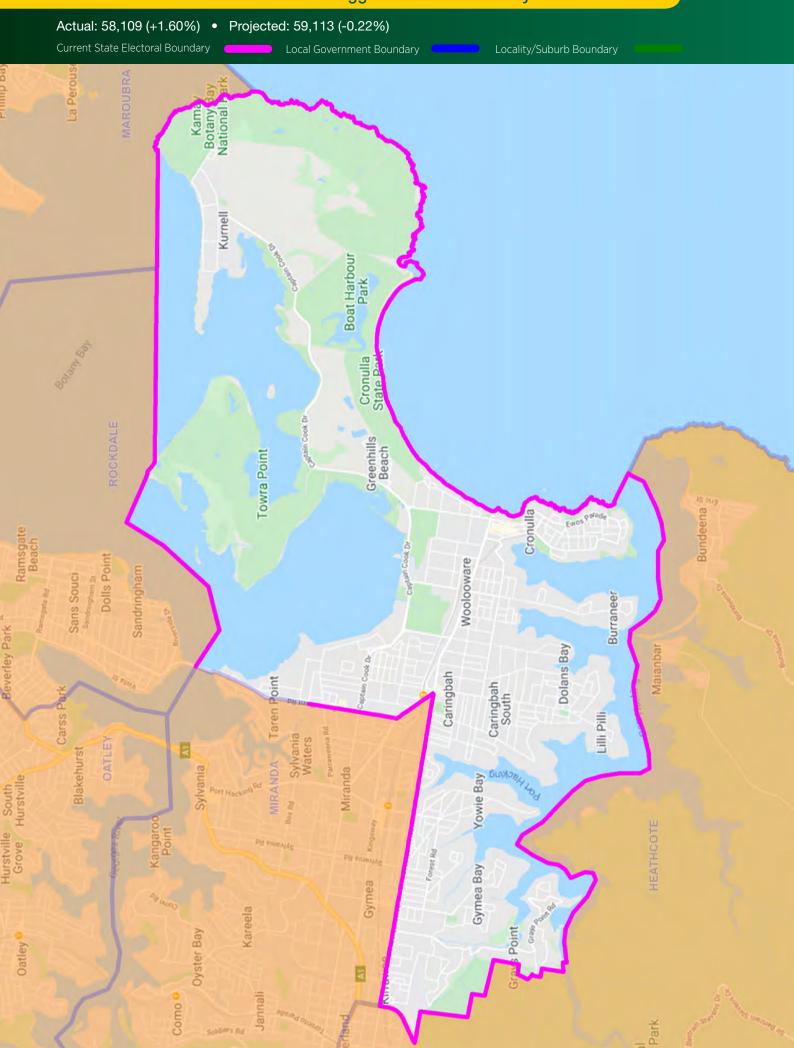

ral District





## Electoral District of Blacktown - Suggested New Boundary





## Electoral District of Bonnyrigg - Suggested New Electoral District



#### Electoral District of Cabramatta - Suggested New Boundary



## Electoral District of Campbelltown - Suggested New Boundary



## **Electoral District of Canterbury** - Suggested New Boundary



## Electoral District of Castle Hill - Suggested New Boundary



#### Electoral District of Cessnock - Suggested New Boundary



## Electoral District of Charlestown - Suggested New Boundary





#### **Electoral District of Coffs Harbour** - NO CHANGE



#### Electoral District of Coogee - Suggested New Boundary



# Electoral District of Cootamundra - Suggested New Boundary



#### Electoral District of Cronulla - Suggested New Boundary



#### Electoral District of Davidson - Suggested New Boundary







## Electoral District of Dubbo - Suggested New Boundary

Actual: 56,773 (-0.73%) • Projected: 58,267 (-1.65%)

Local Government Boundary

Current State Electoral Boundary

Locality/Suburb Boundary





#### **Electoral District of Epping** - Suggested New Boundary

Actual: 55,302 (-3.31%) • Projected: 58,461 (-1.32%)

Local Government Boundary

Current State Electoral Boundary

Locality/Suburb Boundary



### Electoral District of Fairfield - Suggested New Boundary



### **Electoral District of Gosford - NO CHANGE**



## Electoral District of Goulburn - Suggested New Boundary



tha

#### **Electoral District of Granville - NO CHANGE**



## **Electoral District of Hawkesbury - NO CHANGE**







## Electoral District