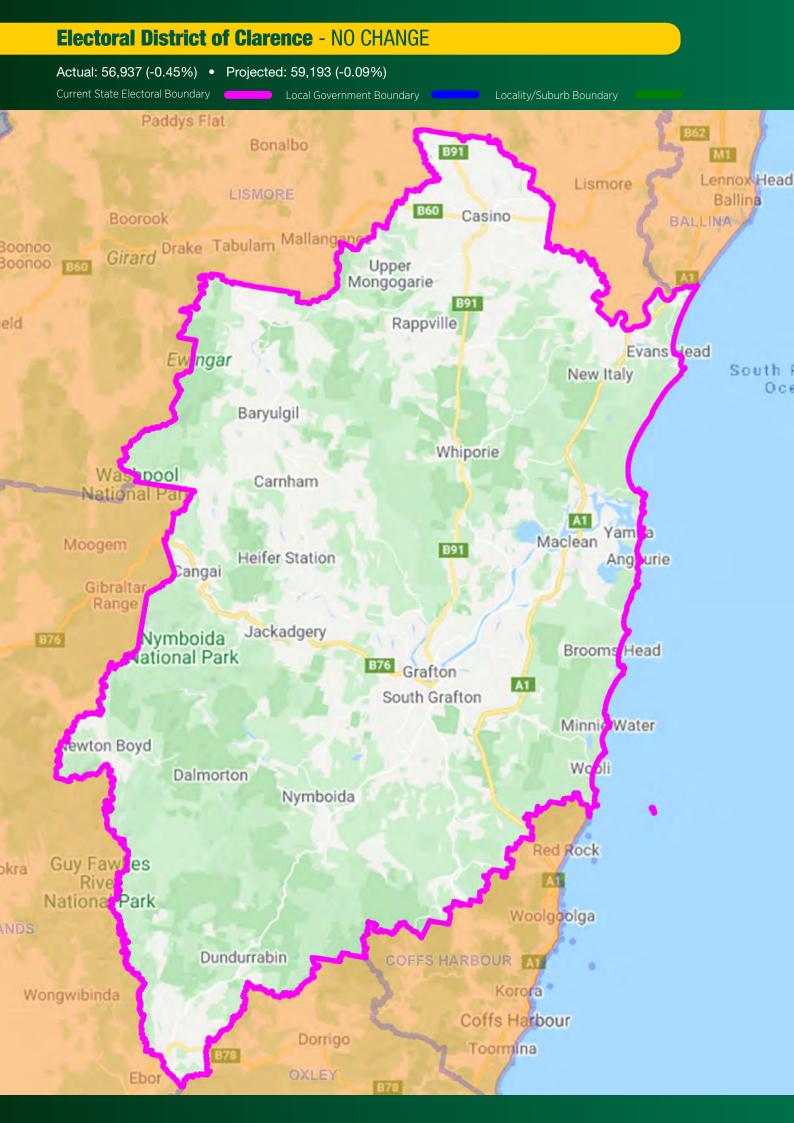

### **Electoral District of Bathurst - NO CHANGE**

Dripstone

Billimari

erry

Cowra **B64** 

tamondara

awatha

Nattai

Crooked

Reids