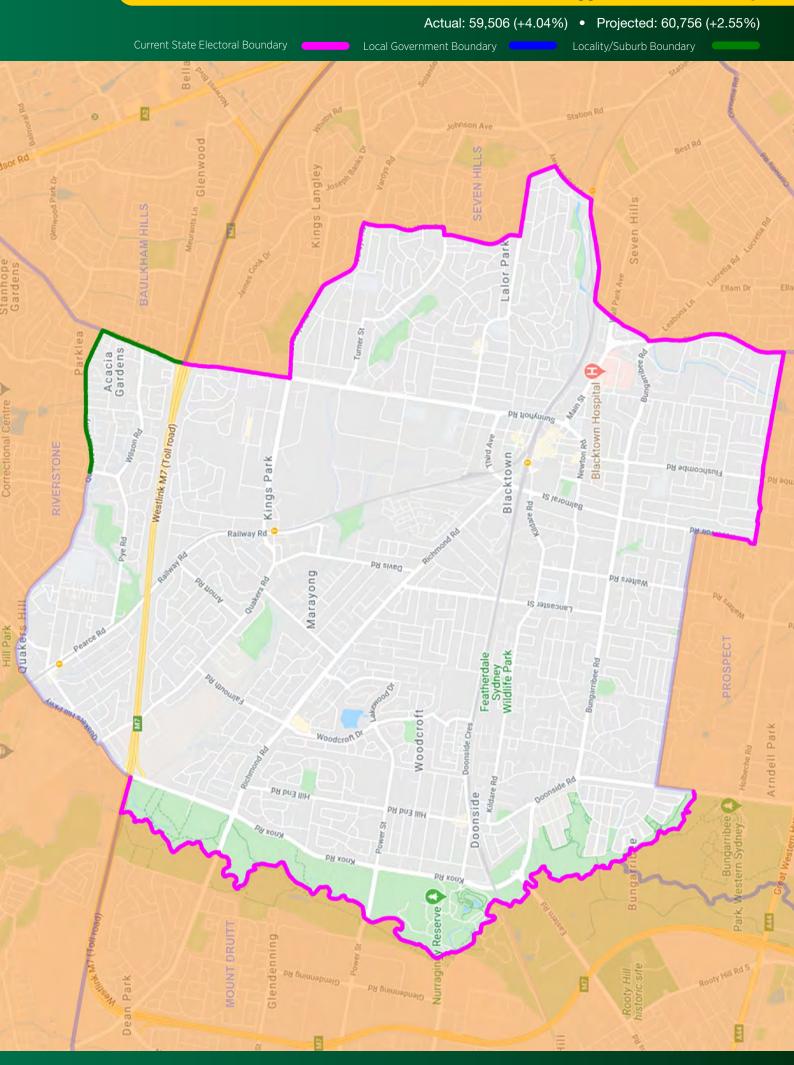

Pioneer Reserve FAIRFIELD Pa IIIH IIaqdu Holroyd Rawson Rd ford Guil Willer Rd Willer Rd UNASK LENISCE Mays Hill Military Rd 15 1100 vlands Pa Augult

#### **Electoral District of Ballina** - NO CHANGE



### **Electoral District of Balmain - NO CHANGE**



#### Electoral District of Bankstown - Suggested New Boundary



## Electoral District of Barwon - Suggested New Boundary

Actual: 62,111 (+8.60%) • Projected: 62,868 (+6.12%)

Current State Electoral Bounda

Local Government Boundar

ocality/Suburb Boundary



### **Electoral District of Bathurst - NO CHANGE**



Dripstone

Billimari

erry

Cowra **B64** 

tamondara

awatha

Nattai

Crooked

Reids



#### Electoral District of Beecroft - Suggested New Electoral District





## Electoral District of Blacktown - Suggested New Boundary





## Electoral District of Bonnyrigg - Suggested New Electoral District



#### Electoral District of Cabramatta - Suggested New Boundary



## Electoral District of Campbelltown - Suggested New Boundary



## **Electoral District of Canterbury** - Suggested New Boundary



## Electoral District of Castle Hill - Suggested New Boundary



#### Electoral District of Cessnock - Suggested New Boundary



## Electoral District of Charlestown - Suggested New Boundary





#### **Electoral District of Coffs Harbour** - NO CHANGE



#### Electoral District of Coogee - Suggested New Boundary



# Electoral District of Cootamundra - Suggested New Boundary



#### Electoral District of Cronulla - Suggested New Boundary



#### Electoral District of Davidson - Suggested New Boundary







## Electo