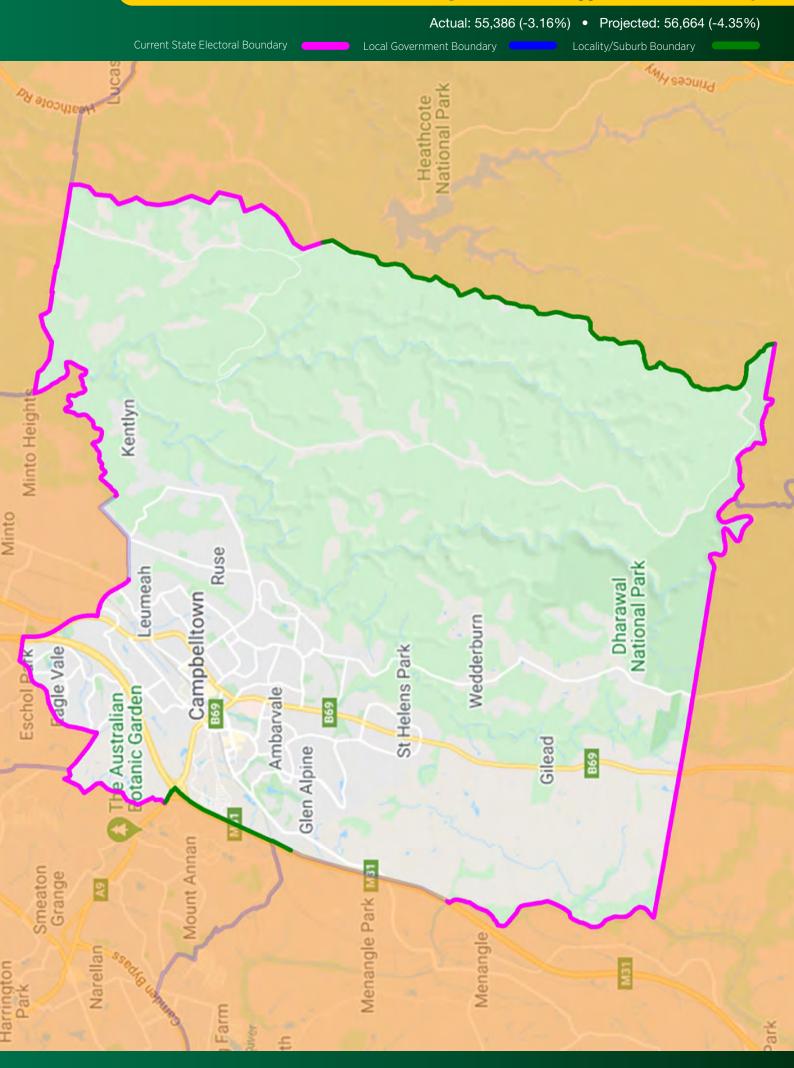

# **Electoral District of Balmain - NO CHANGE**



#### Electoral District of Bankstown - Suggested New Boundary



## Electoral District of Barwon - Suggested New Boundary

Actual: 62,111 (+8.60%) • Projected: 62,868 (+6.12%)

Current State Electoral Bounda

Local Government Boundar

ocality/Suburb Boundary



### **Electoral District of Bathurst - NO CHANGE**



Dripstone

Billimari

erry

Cowra **B64** 

tamondara

awatha

Nattai

Crooked

Reids



#### Electoral District of Beecroft - Suggested New Electoral District





## Electoral District of Blacktown - Suggested New Boundary





## Electoral District of Bonnyrigg - Suggested New Electoral District



#### Electoral District of Cabramatta - Suggested New Boundary



## Electoral District of Campbelltown - Suggested New Boundary



## **Electoral District of Canterbury** - Suggested New Boundary



## Electoral District of Castle Hill - Suggested New Boundary



#### Electoral District of Cessnock - Suggested New Boundary



## Electoral District of Charlestown - Suggested New Boundary





#### **Electoral District of Coffs Harbour** - NO CHANGE



#### Electoral District of Coogee - Suggested New Boundary



# Electoral District of Cootamundra - Suggested New Boundary



#### Electoral District of Cronulla - Suggested New Boundary



#### Electoral District of Davidson - Suggested New Boundary







## Electoral District of Dubbo - Suggested New Boundary

Actual: 56,773 (-0.73%) • Projected: 58,267 (-1.65%)

Local Government Boundary

Current State Electoral Boundary

Locality/Suburb Boundary





#### **Elector