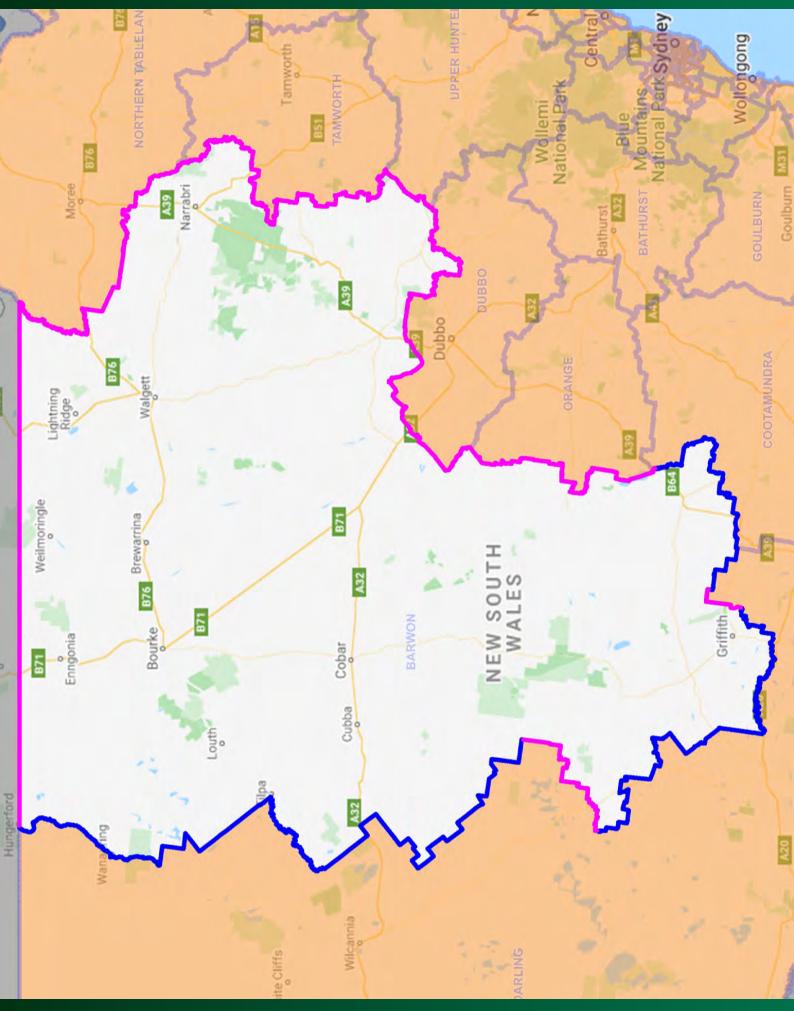

## Electoral District of Barwon - Suggested New Boundary

Actual: 62,111 (+8.60%) • Projected: 62,868 (+6.12%)

Current State Electoral Bounda

Local Government Boundar

ocality/Suburb Boundary