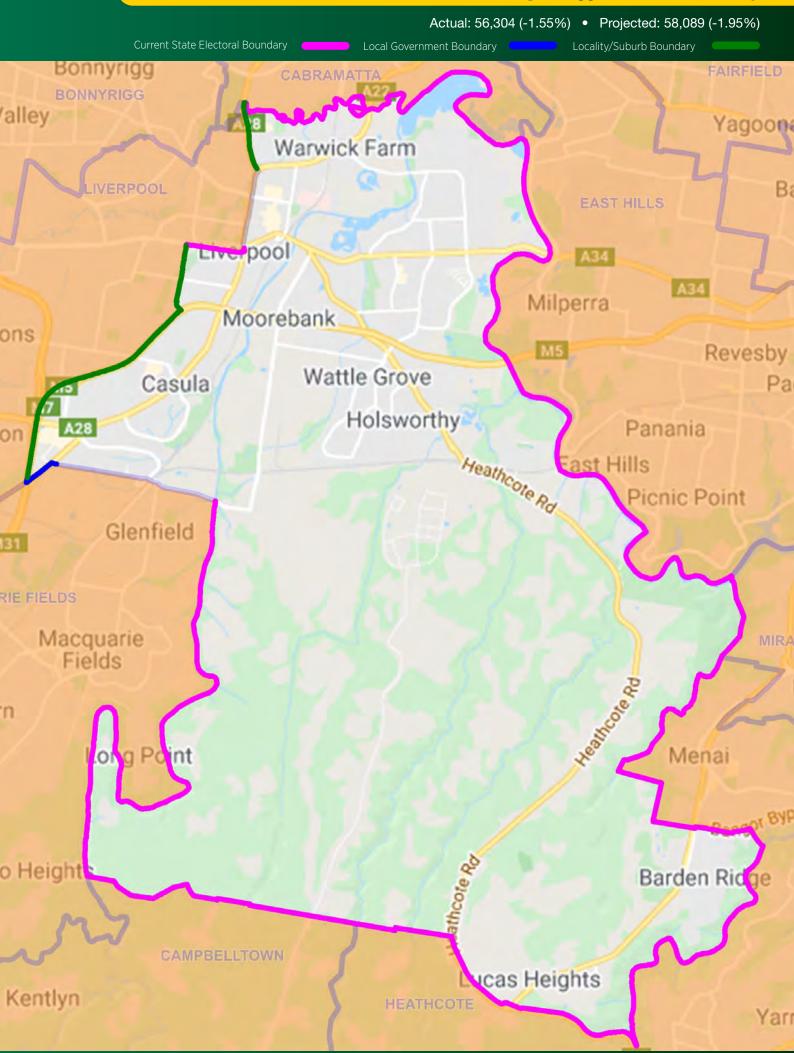

ested New Boundary

Actual: 56,773 (-0.73%) • Projected: 58,267 (-1.65%)

Local Government Boundary

Current State Electoral Boundary

Locality/Suburb Boundary





#### **Electoral District of Epping** - Suggested New Boundary

Actual: 55,302 (-3.31%) • Projected: 58,461 (-1.32%)

Local Government Boundary

Current State Electoral Boundary

Locality/Suburb Boundary



### Electoral District of Fairfield - Suggested New Boundary



### **Electoral District of Gosford - NO CHANGE**



## Electoral District of Goulburn - Suggested New Boundary



tha

#### **Electoral District of Granville - NO CHANGE**



## **Electoral District of Hawkesbury - NO CHANGE**







## Electoral District of Heffron - Suggested New Boundary



#### **Electoral District of Holsworthy** - Suggested New Boundary





#### Electoral District of Keira - Suggested New Boundary





## Electoral District of Kogarah - Suggested New Boundary