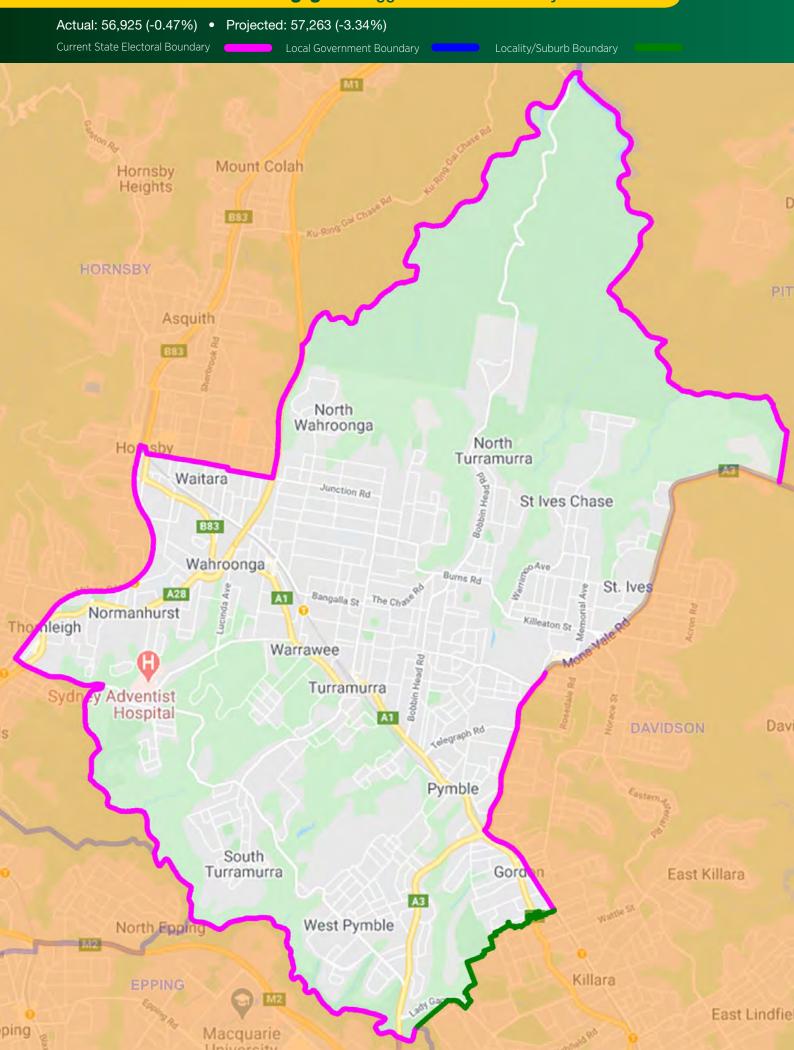

ary

Locality/Suburb Boundary





#### **Electoral District of Epping** - Suggested New Boundary

Actual: 55,302 (-3.31%) • Projected: 58,461 (-1.32%)

Local Government Boundary

Current State Electoral Boundary

Locality/Suburb Boundary



### Electoral District of Fairfield - Suggested New Boundary



### **Electoral District of Gosford - NO CHANGE**



## Electoral District of Goulburn - Suggested New Boundary



tha

#### **Electoral District of Granville - NO CHANGE**



## **Electoral District of Hawkesbury - NO CHANGE**







## Electoral District of Heffron - Suggested New Boundary



#### **Electoral District of Holsworthy** - Suggested New Boundary





#### Electoral District of Keira - Suggested New Boundary





## Electoral District of Kogarah - Suggested New Boundary