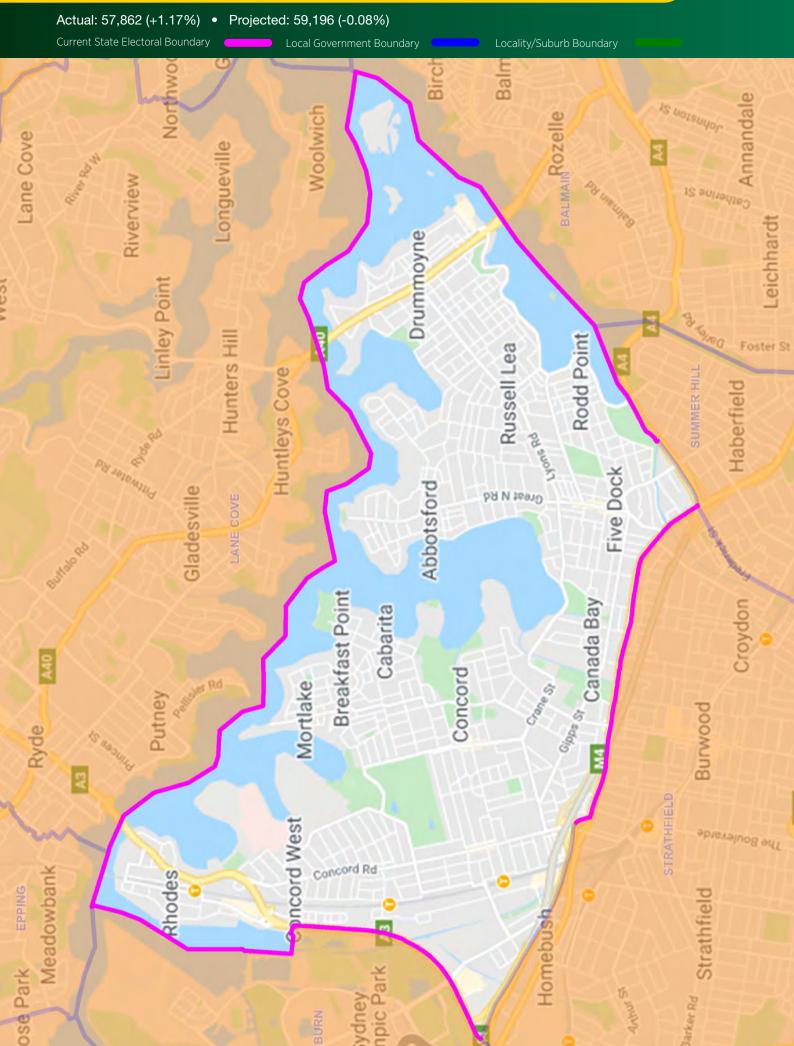

Boundary





## Electoral District of Bonnyrigg - Suggested New Electoral District



#### Electoral District of Cabramatta - Suggested New Boundary



## Electoral District of Campbelltown - Suggested New Boundary



## **Electoral District of Canterbury** - Suggested New Boundary



## Electoral District of Castle Hill - Suggested New Boundary



#### Electoral District of Cessnock - Suggested New Boundary



## Electoral District of Charlestown - Suggested New Boundary





#### **Electoral District of Coffs Harbour** - NO CHANGE



#### Electoral District of Coogee - Suggested New Boundary



# Electoral District of Cootamundra - Suggested New Boundary



#### Electoral District of Cronulla - Suggested New Boundary



#### Electoral District of Davidson - Suggested New Boundary







## Electoral District of Dubbo - Suggested New Boundary

Actual: 56,773 (-0.73%) • Projected: 58,267 (-1.65%)

Local Government Boundary

Current State Electoral Boundary

Locality/Suburb Boundary





#### **Electoral District of Epping** - Suggested New Boundary

Actual: 55,302 (-3.31%) • Projected: 58,461 (-1.32%)

Local Government Boundary

Current State Electoral Boundary

Locality/Suburb Boundary



### Electoral District of Fairfield - Suggested New Boundary



### **Electoral District of Gosford - NO CHANGE**



## Electoral District of Goulburn - Suggested New Boundary



tha

#### **Electoral District of Granville - NO CHANGE**



## **Electoral District of Hawkesbury - NO CHANGE**







## Electoral District of Heffron - Suggested New Boundary



#### **Electoral District of