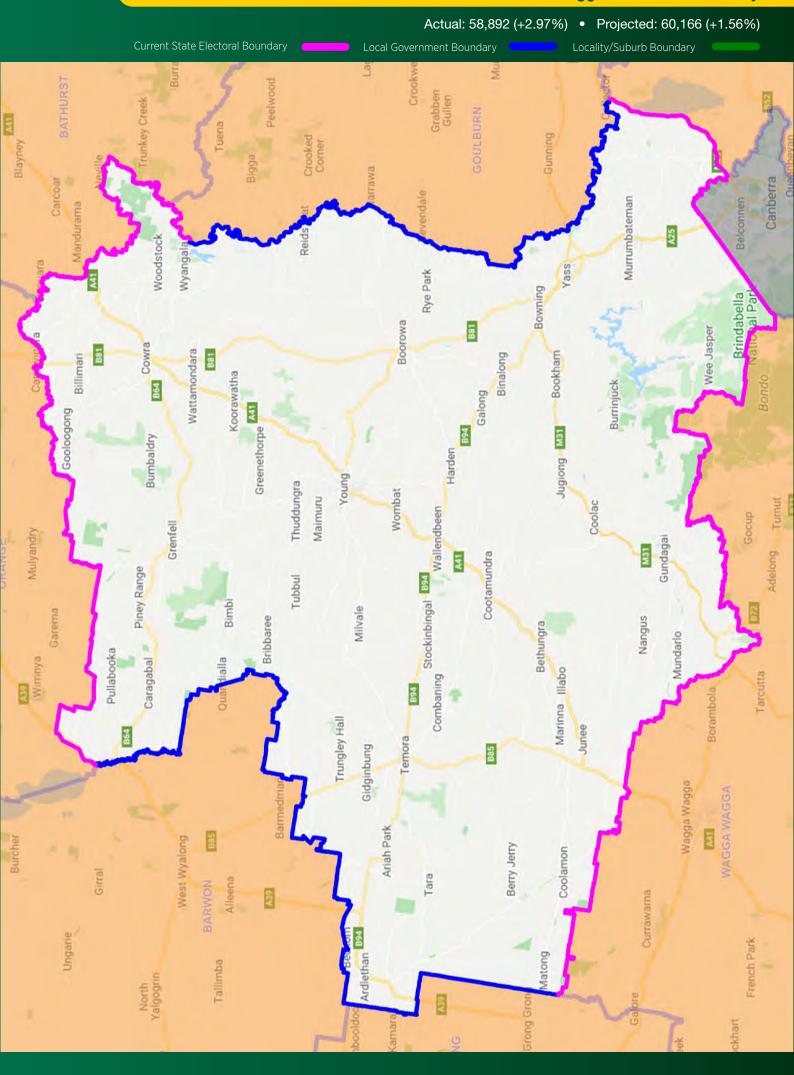

ds



#### Electoral District of Beecroft - Suggested New Electoral District





## Electoral District of Blacktown - Suggested New Boundary





## Electoral District of Bonnyrigg - Suggested New Electoral District



#### Electoral District of Cabramatta - Suggested New Boundary



## Electoral District of Campbelltown - Suggested New Boundary



## **Electoral District of Canterbury** - Suggested New Boundary



## Electoral District of Castle Hill - Suggested New Boundary



#### Electoral District of Cessnock - Suggested New Boundary



## Electoral District of Charlestown - Suggested New Boundary





#### **Electoral District of Coffs Harbour** - NO CHANGE



#### Electoral District of Coogee - Suggested New Boundary



# Electoral District of Cootamundra - Suggested New Boundary



#### Electoral District of Cronulla - Suggested New Boundary



#### Electoral District of Davidson - Suggested New Boundary







## Electoral District of Dubbo - Suggested New Boundary

Actual: 56,773 (-0.73%) • Projected: 58,267 (-1.65%)

Local Government Boundary

Current State Electoral Boundary

Locality/Suburb Boundary





#### **Electoral District of Epping** - Suggested New Boundary

Actual: 55,302 (-3.31%) • Projected: 58,461 (-1.32%)

Local Government Boundary

Current State Electoral Boundary

Locality/Suburb Boundary



### Electoral District of Fairfield - Suggested New Boundary



### **Electoral District of Gosford - NO CHANGE**



## Electoral District of Goulburn - Suggested New Boundary



tha

#### **Electoral District of Granville - NO CHANGE**



## **Electoral Di