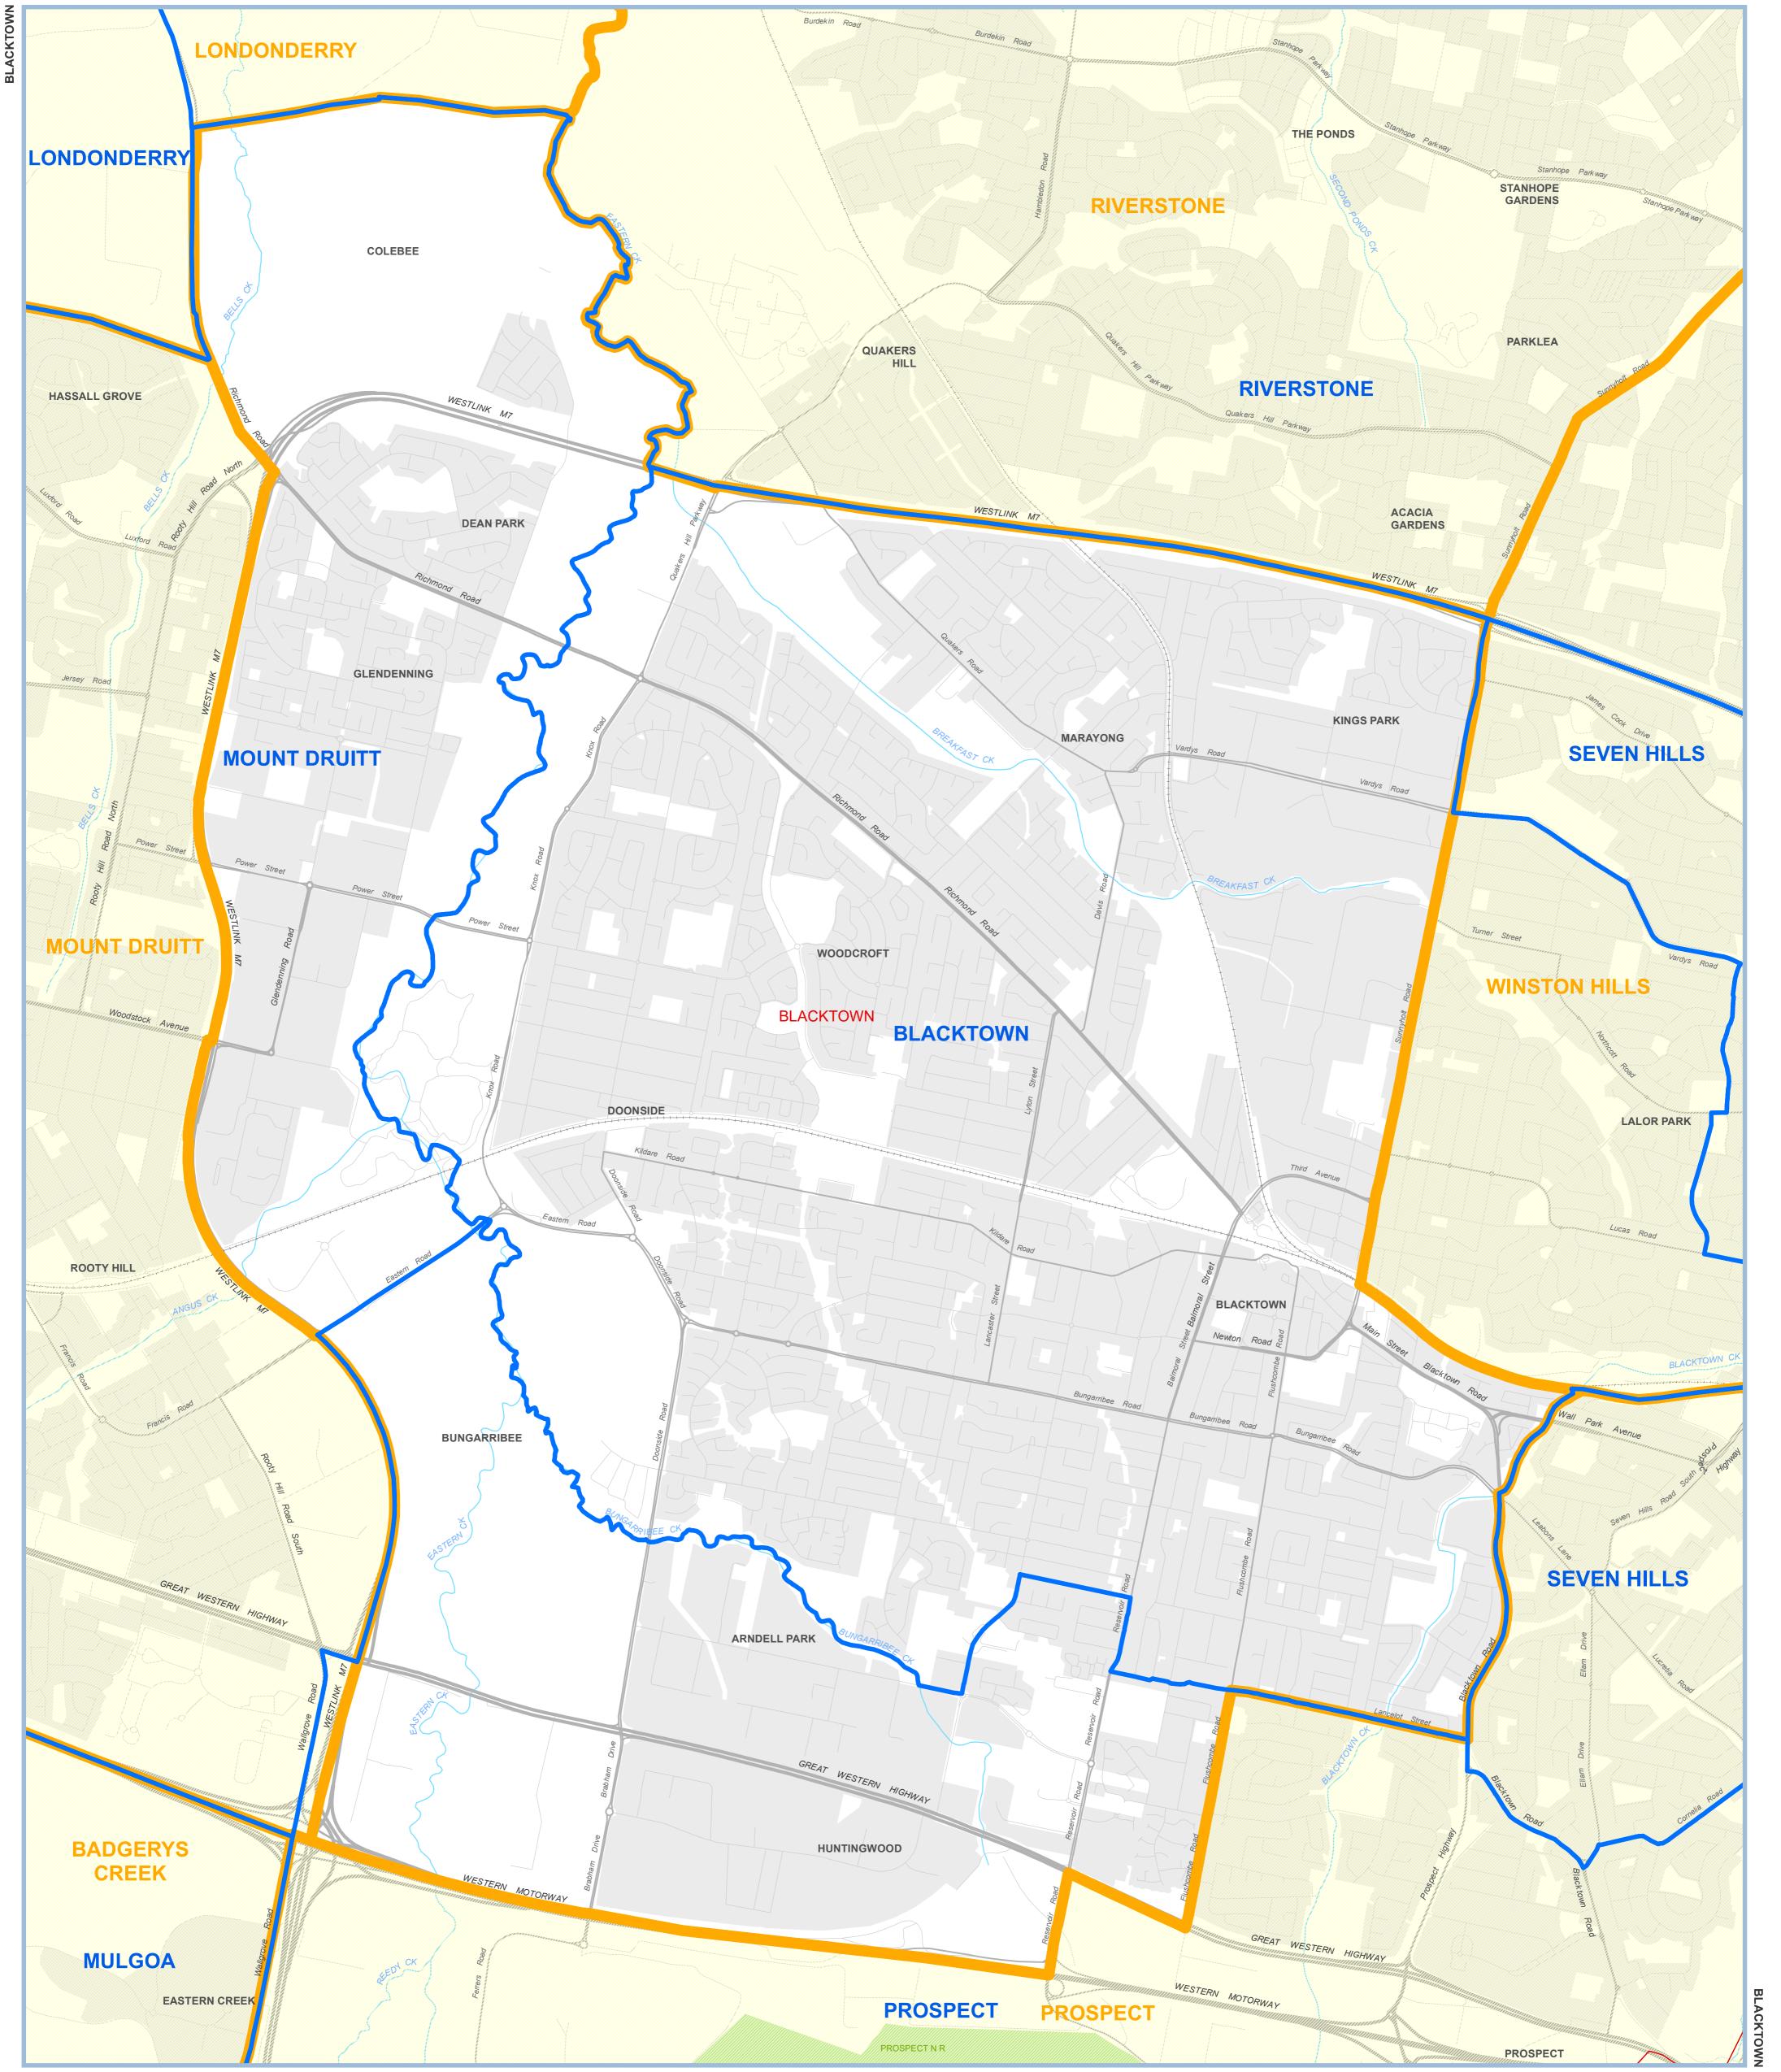

## BLACKTOWN

| 2013 Redistribution Electoral District names and boundaries<br>(as Determined -s14 of the Parliamentary Electorates and Elections Act) |
|----------------------------------------------------------------------------------------------------------------------------------------|
| 2020 Redistribution proposed Electoral District                                                                                        |
| names and boundaries (as determined – s 25 of the Electoral Act 2017)                                                                  |
| Local Government Area names and boundaries                                                                                             |

STATE OF NEW SOUTH WALES

Ν

MAP OF THE PROPOSED ELECTORAL DISTRICT OF

**BLACKTOWN** 

As determined by the Electoral Districts Redistribution Panel Pursuant to the Electoral Act 2017 and Constitution Act 1902

## **PROPOSED ELECTORAL DISTRICT**

Further information, including copies of this map, may be obtained at: www.elections.nsw.gov.au/redistribution