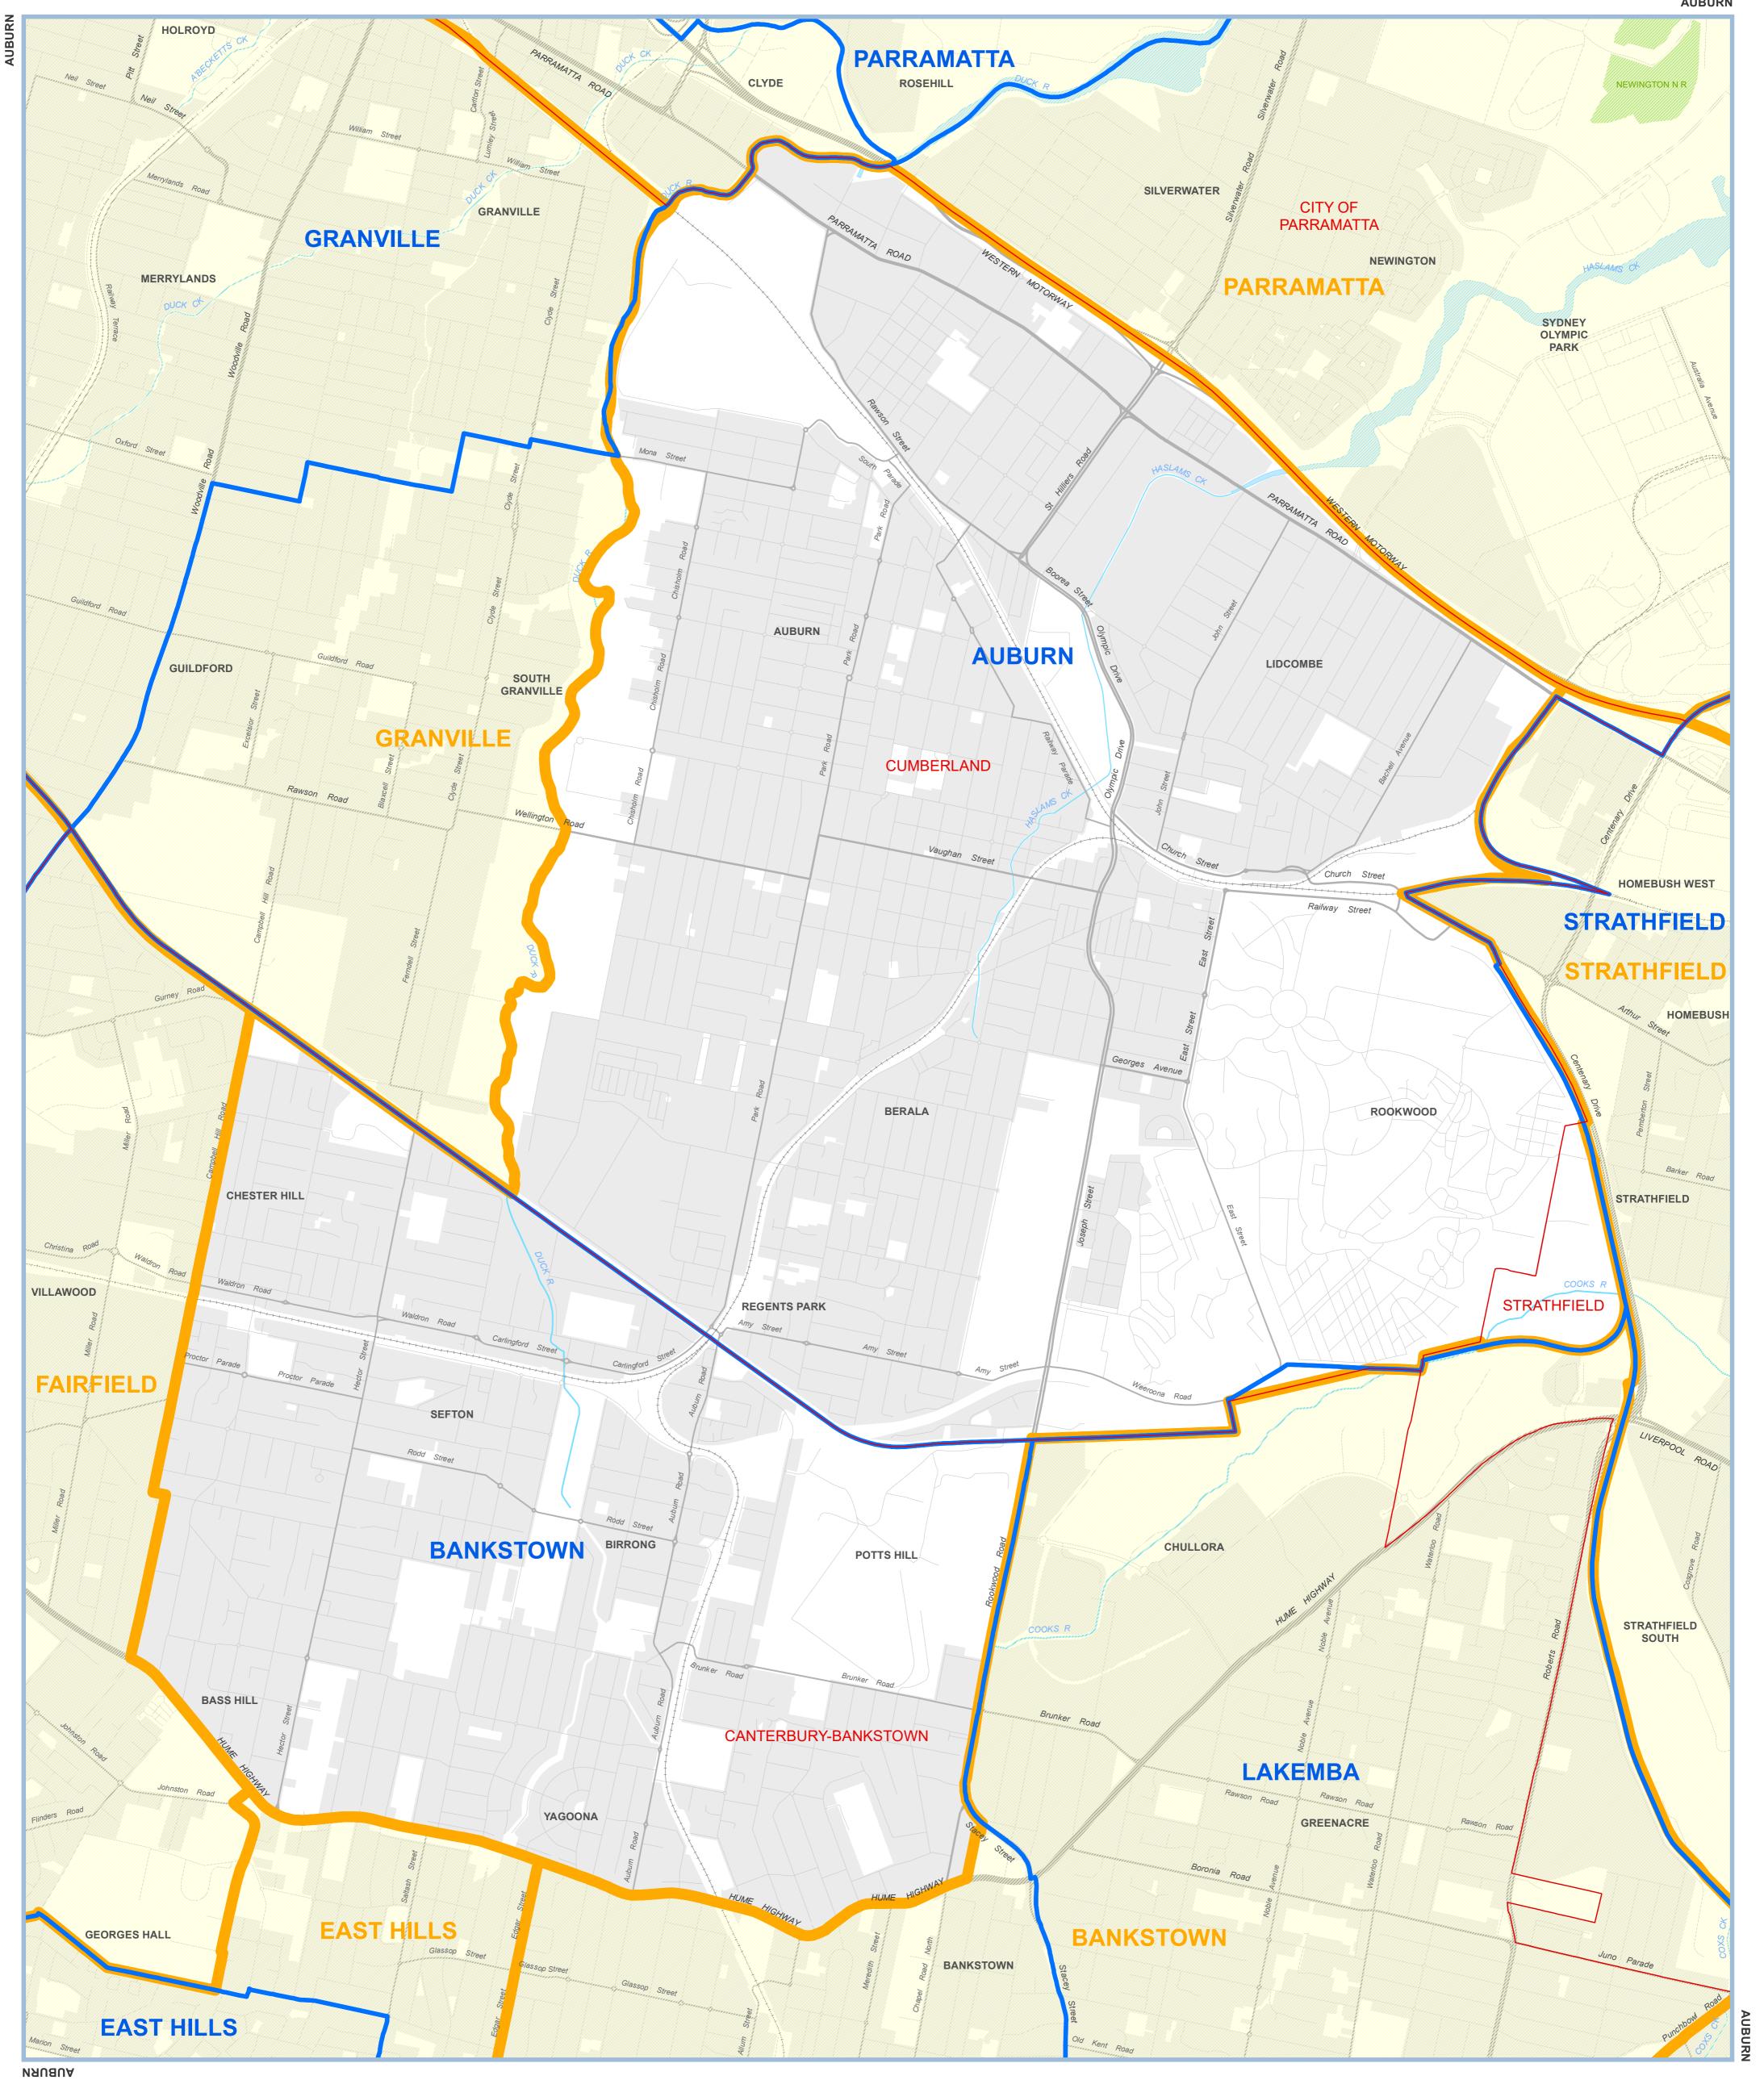

## 2013 Redistribution Electoral District names and boundaries (as Determined -s14 of the Parliamentary Electorates and Elections Act) 2020 Redistribution proposed Electoral District names and boundaries (as determined - s 25 of the Electoral Act 2017) Local Government Area names and boundaries

NSW

Ν

MAP OF THE PROPOSED ELECTORAL DISTRICT OF

**AUBURN** 

As determined by the Electoral Districts Redistribution Panel Pursuant to the Electoral Act 2017 and Constitution Act 1902

## **PROPOSED ELECTORAL DISTRICT**

Further information, including copies of this map, may be obtained at: www.elections.nsw.gov.au/redistribution