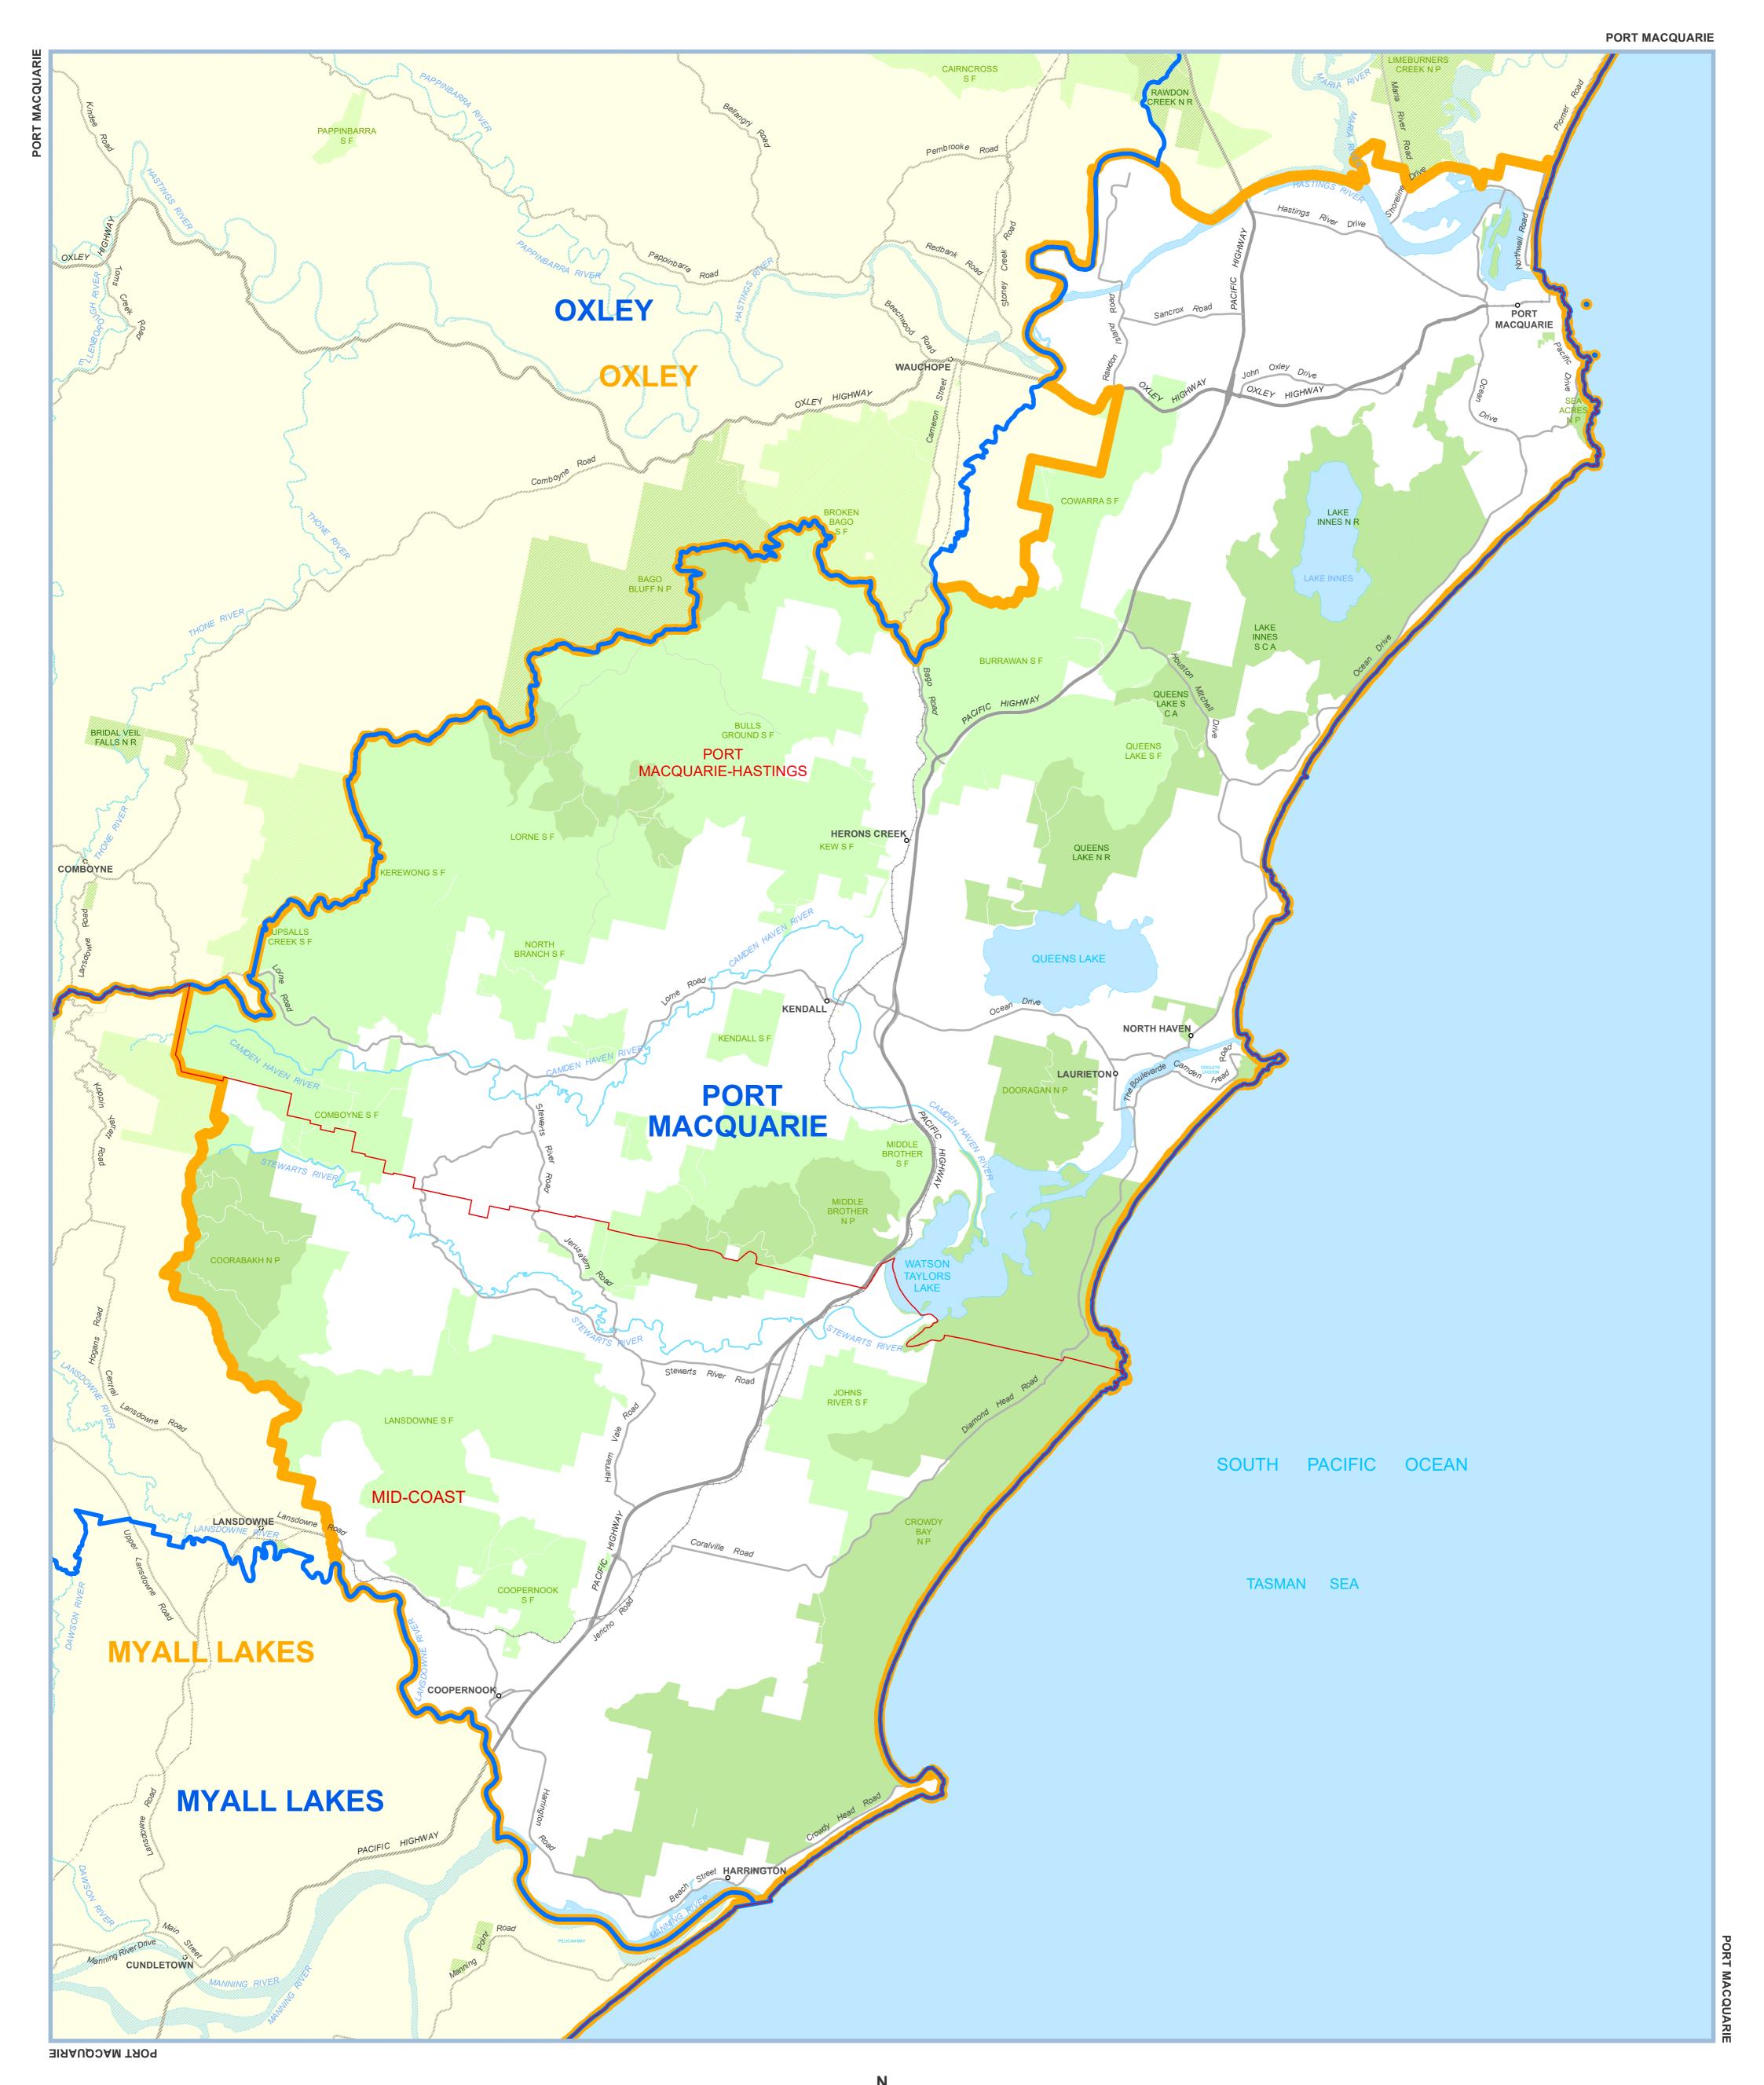

STATE OF NEW SOUTH WALES

MAP OF THE PROPOSED ELECTORAL DISTRICT OF **PORT MACQUARIE** 

As determined by the Electoral Districts Redistribution Panel Pursuant to the Electoral Act 2017 and Constitution Act 1902

## PROPOSED ELECTORAL DISTRICT

Further information, including copies of this map, may be obtained at: www.elections.nsw.gov.au/redistribution