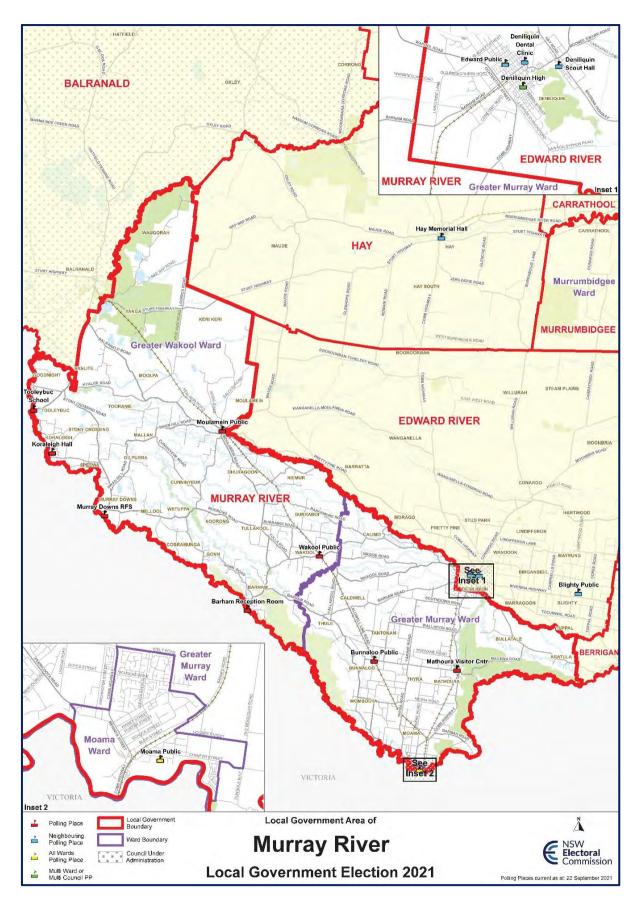

# **Murray River Council**

Divided: Greater Murray Ward | Greater Wakool Ward | Moama Ward

**Type of election conducted:** Councillor (9 councillors to be elected, 3 from each ward) | Constitutional referendum

#### Enrolment: 8,886 Residential roll: 8,884 Non-residential roll: 2

For Greater Murray Ward, 2 candidates nominated for the ward's 3 councillor positions. Both nominated candidates were declared elected on Saturday, 4 December 2021 without the need for voting to be conducted. By-election required to fill the vacant councillor position.

For Greater Wakool Ward, 2 candidates nominated for the ward's 3 councillor positions. Both nominated candidates were declared elected on Saturday, 4 December 2021 without the need for voting to be conducted. By-election required to fill the vacant councillor position.

For Moama Ward, 3 candidates nominated for the ward's 3 councillor positions. All 3 nominated candidates were declared elected on Saturday, 4 December 2021 without the need for voting to be conducted.

| Ward                | Councillor name  | Affiliation |
|---------------------|------------------|-------------|
| Greater Murray Ward | NICHOLAS Kron    |             |
| Greater Murray Ward | WEYRICH Thomas   | Independent |
| Greater Wakool Ward | CROWE Ann-Louise |             |
| Greater Wakool Ward | GOREY Neil       |             |
| Moama Ward          | BILKEY Chris     |             |
| Moama Ward          | COHEN Nikki      | Independent |
| Moama Ward          | CRAWLEY Francis  | Independent |

#### Elected councillors (result declared Saturday, 4 December 2021)

#### **Returning Officer's office**

• 6 Meninya Street, Moama NSW 2731