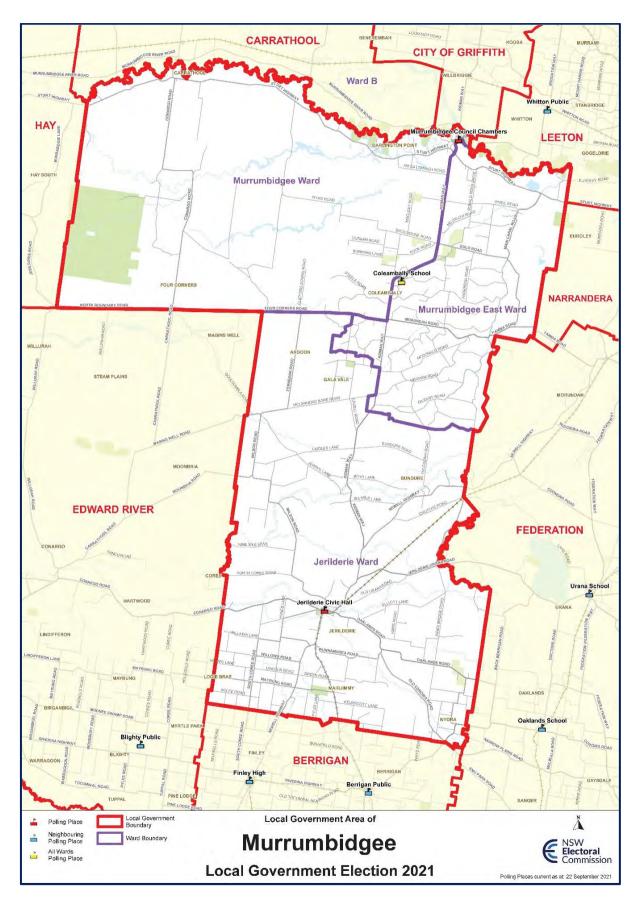

# **Murrumbidgee Council**

Divided: Murrumbidgee Jerilderie Ward | Murrumbidgee Ward | Murrumbidgee East Ward

Type of election conducted: Councillor (9 councillors to be elected, 3 from each ward)

Enrolment: 2,664 Residential roll: 2,663 Non-residential roll: 1

Councillor election total votes: 2,089 Formal: 2,033 (97.32%) Informal: 56 (2.68%)

Turnout rate: 78.42%