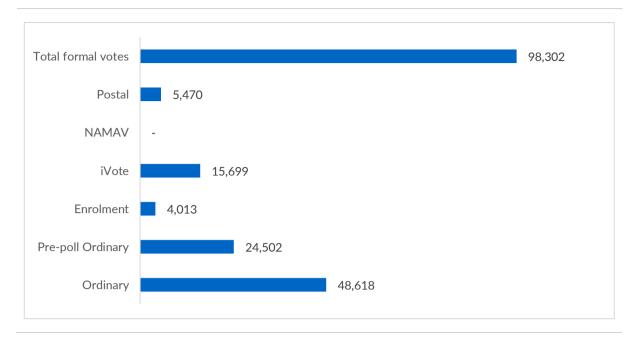

# **Mosman Municipal Council**

Undivided council

Type of election conducted: Councillor (6 councillors to be elected) | Mayor

Enrolment: 20,620 Residential roll: 20,617 Non-residential roll: 3

Councillor election total votes: 16,985 Formal: 16,197 (95.36%) Informal: 788 (4.64%)

Turnout rate: 82.37%

Mayor election total votes: 16,926 Formal: 16,425 (97.04%) Informal: 501 (2.96%)

Turnout rate: 82.09%

Elected mayor (result declared Tuesday, 21 December 2021)

CORRIGAN Carolyn, Serving Mosman

## Formal votes cast by vote type (councillor election)

#### Apparent failure to vote notices issued: 2,822