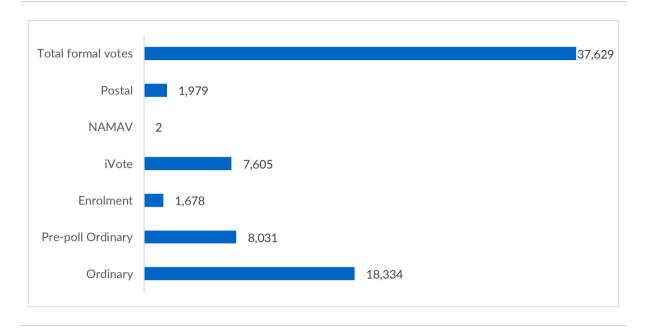

# **Murrumbidgee Council**

Divided: Murrumbidgee Jerilderie Ward | Murrumbidgee Ward | Murrumbidgee East Ward

Type of election conducted: Councillor (9 councillors to be elected, 3 from each ward)

Enrolment: 2,664 Residential roll: 2,663 Non-residential roll: 1

Councillor election total votes: 2,089 Formal: 2,033 (97.32%) Informal: 56 (2.68%)

Turnout rate: 78.42%