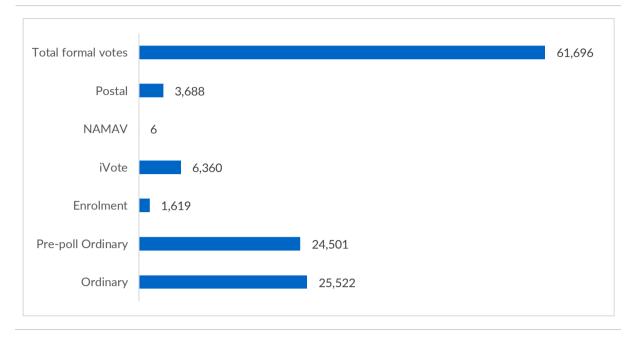

# **Mid-Coast Council**

Undivided council

Type of election conducted: Councillor (11 councillors to be elected)

Enrolment: 76,170 Residential roll: 76,107 Non-residential roll: 63

Councillor election total votes: 65,402 Formal: 61,696 (94.33%) Informal: 3,706 (5.67%)