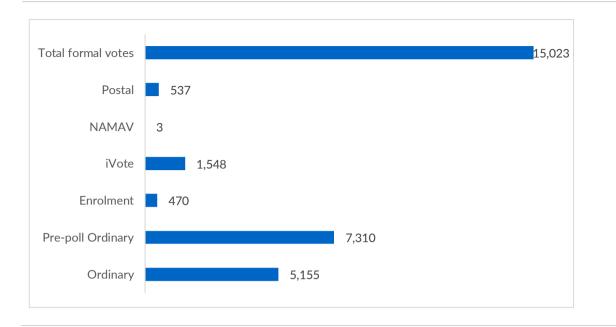

# **Mid-Western Regional Council**

**Undivided council** 

Type of election conducted: Councillor (9 councillors to be elected)

Enrolment: 18,618 Residential roll: 18,615 Non-residential roll: 3

Councillor election total votes: 15,865 Formal: 15,023 (94.69%) Informal: 842 (5.31%)