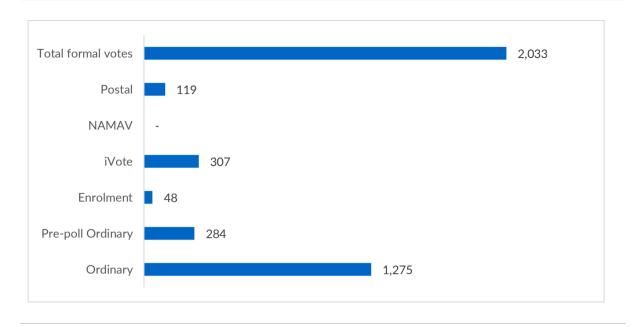

Councillor election total votes: 2,089 Formal: 2,033 (97.32%) Informal: 56 (2.68%)

Turnout rate: 78.42%