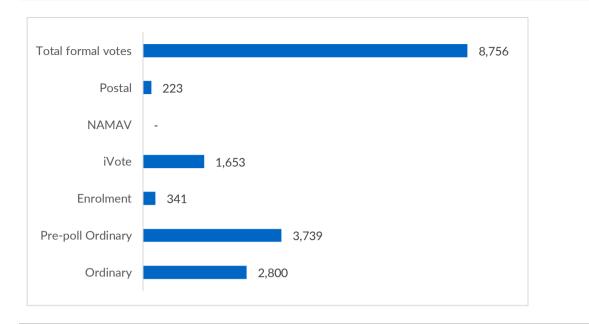

# Formal votes cast by vote type (councillor elections)

Apparent failure to vote notices issued: 4,256