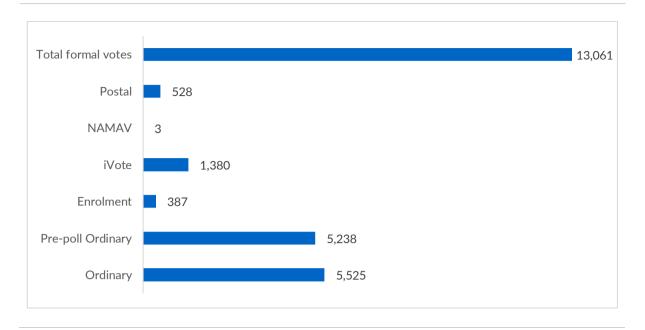

to the Lismore City Council election web page

# **City of Lithgow Council**



**Undivided council** 

Type of election conducted: Councillor (9 councillors to be elected)

Enrolment: 15,856 Residential roll: 15,843 Non-residential roll: 13

Councillor election total votes: 13,697 Formal: 13,061 (95.36%) Informal: 636 (4.64%)

Turnout rate: 86.38%

#### Elected councillors (result declared Wednesday, 22 December 2021)

| Councillor name | Affiliation |
|-----------------|-------------|
| BRYCE Almudena  | Independent |
| COLEMAN Cass    |             |
| GOODSELL Deanna | Independent |
| GOODWIN Darryl  | Independent |
| LESSLIE Stephen |             |
| MAHONY Eric     |             |
| MCGHIE Stuart   | Independent |
| O'CONNOR Col    | Independent |
| STATHAM Maree   | Independent |



## Formal votes cast by vote type

#### Apparent failure to vote notices issued: 1,770

# **Candidate nominations**

| Name                         | Affiliation |
|------------------------------|-------------|
| ANTHES Glenda                | Independent |
| BRYCE Almudena               | Independent |
| CHAMBERS Gayle               | Independent |
| COLEMAN Cass                 |             |
| ELWELL-COOK Elizabeth (Bess) | Independent |
| FAVELL Julie                 |             |
| FELTHAM Gai                  | Independent |
| FITZPATRICK Ethan            |             |
| GOODSELL Deanna              | Independent |
| GOODWIN Darryl               | Independent |
| GRACEY Peter                 | Independent |
| GREGORY Susan                |             |
| HOY Lucille