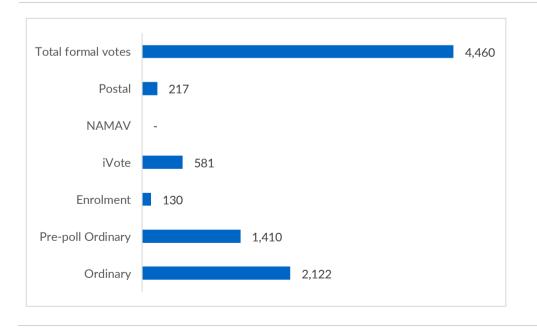

# **Liverpool Plains Shire Council**

Undivided council

**Type of election conducted:** Councillor (7 councillors to be elected)

Enrolment: 5,707 Residential roll: 5,707 Non-residential roll: 0

Councillor election total votes: 4,716 Formal: 4,460 (94.57%) Informal: 256 (5.43%)

# Formal votes cast by vote type

Apparent failure to vote notices issued: 748