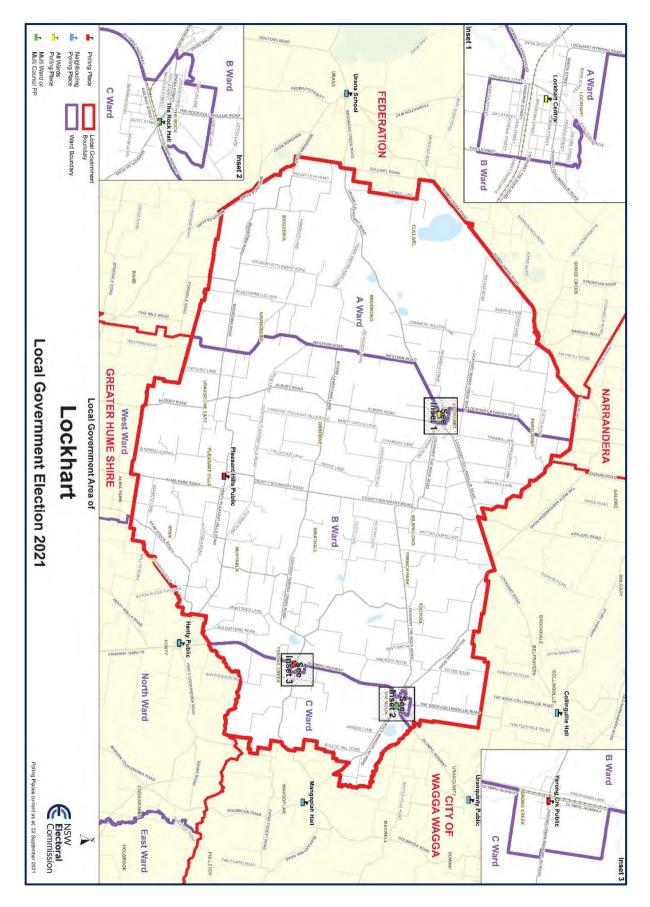

# **Lockhart Shire Council**

Divided: A Ward | B Ward | C Ward

Type of election conducted: Councillor (9 councillors to be elected, 3 from each ward)

Enrolment: 1,529 Residential roll 1,527 Non-residential roll: 2

#### Elected councillors (Ward A and B result declared Wednesday, 22 December 2021)

| Ward   | Councillor name | Affiliation |
|--------|-----------------|-------------|
| A Ward | DAY Frances     |             |
| A Ward | MATHEWS Robert  |             |
| A Ward | ROCKLIFF Andrew |             |
| B Ward | HUNTER Jane     | Independent |
| B Ward | SHARP Peter     |             |
| B Ward | WALKER James    | Independent |
| C Ward | DRISCOLL Gail   | Independent |
| C Ward | MARSTON Ian     | Independent |
| C Ward | VERDON Greg     | Independent |