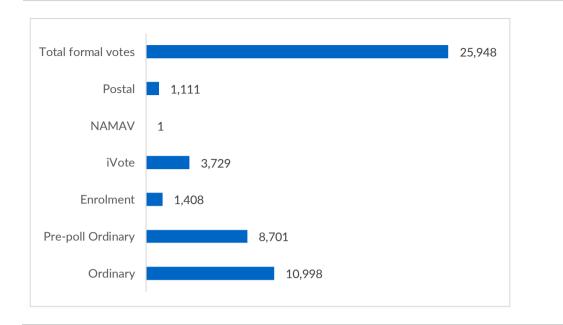

# Formal votes cast by vote type (councillor elections)

Apparent failure to vote notices issued: 4,256