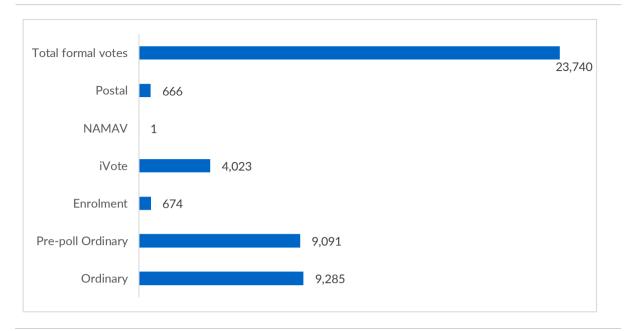

# Formal votes cast by vote type (councillor elections)

Apparent failure to vote notices issued: 4,256