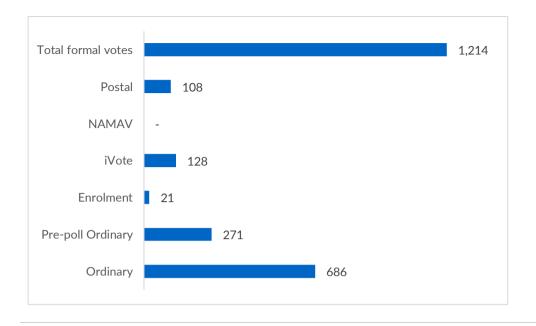

Councillor election total votes: 1,274 Formal: 1,214 (95.29%) Informal: 60 (4.71%)

Turnout rate: 83.31%

For C Ward, 3 candidates nominated for the ward's 3 councillor positions. All 3 nominated candidates were declared elected on Saturday, 4 December without the need for voting to be conducted.

# Formal votes cast by vote type

Apparent failure to vote notices issued: 186