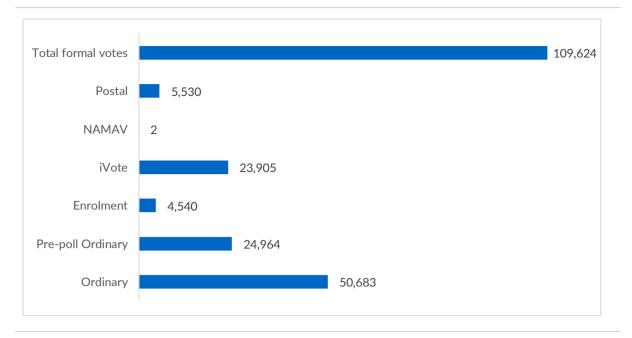

Councillor election total votes: 120,454 Formal: 109,624 (91.01%) Informal: 10,830 (8.99%)

Turnout rate: 83.23%

Mayor election total votes: 120,656 Formal: 115,177 (95.46%) Informal: 5,479 (4.54%)

Turnout rate: 83.38%

## Formal votes cast by vote type (councillor elections)

Apparent failure to vote notices issued: 20,641