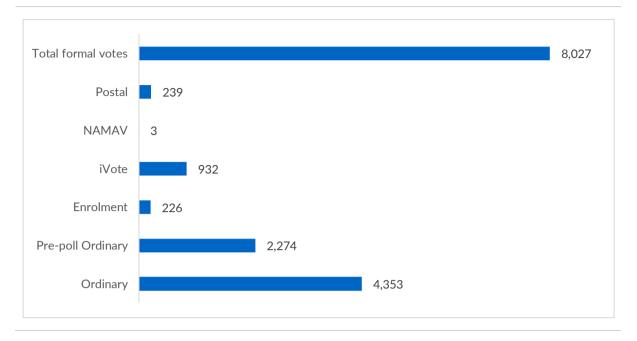

e Council**



Undivided council

**Type of election conducted:** Councillor (10 councillors to be elected)

Enrolment: 10,528 Residential roll: 10,528 Non-residential roll: 0

Councillor election total votes: 8,824 Formal: 8,027 (90.97%) Informal: 797 (9.03%)

Turnout rate: 83.81%

#### Elected councillors (result declared Wednesday, 22 December 2021)

| Councillor name | Affiliation |
|-----------------|-------------|
| APPLEBEE Marg   | Independent |
| CASS Jacob      | Independent |
| JAYET BIII      |             |
| KEITH Ken       |             |
| McGRATH Kenny   | Independent |
| O'LEARY Louise  | Independent |
| PRATT George    |             |
| WEBER Daniel    |             |
| WESTCOTT Neil   | Independent |
| WILSON Glenn    |             |

## Formal votes cast by vote type



## Apparent failure to vote notices issued: 1,421

| Name            | Affiliation |
|-----------------|-------------|
| APPLEBEE Marg   | Independent |
| BURKE Johanne   |             |
| CASS Jacob      | Independent |
| COULSTON John   | Independent |
| FRANCIS Cathy   | Independent |
| HODGE Ray       |             |
| JAYET BIII      |             |
| KEITH Ken       |             |
| McGRATH Kenny   | Independent |
| O'LEARY Louise  | Independent |
| PRATT George    |             |
| SCHERER Matthew |             |
| SNYMAN Erik     |             |
| SOUTHON John    | Independent |
| WEBER Daniel    |             |

| Name          | Affiliation |
|---------------|-------------|
| WEBER Peter   |             |
| WESTCOTT Neil | Independent |
| WHITE Sean    |             |
| WILSON