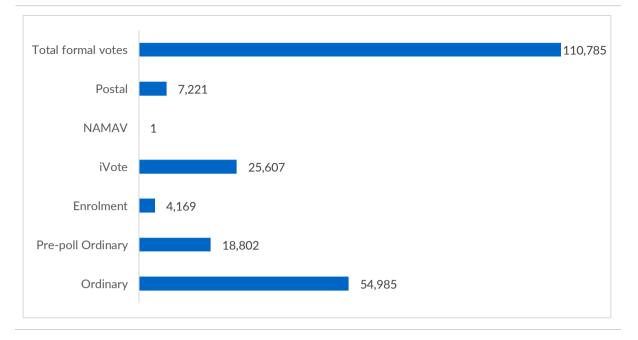

# **Lismore City Council**

Undivided council

Type of election conducted: Councillor (10 councillors to be elected) | Mayor

Enrolment: 31,531 Residential roll: 31,517 Non-residential roll: 14

Councillor election total votes: 27,088 Formal: 25,948 (95.79%) Informal: 1,140 (4.21%)

# Formal votes cast by vote type (councillor elections)

Apparent failure to vote notices issued: 4,256