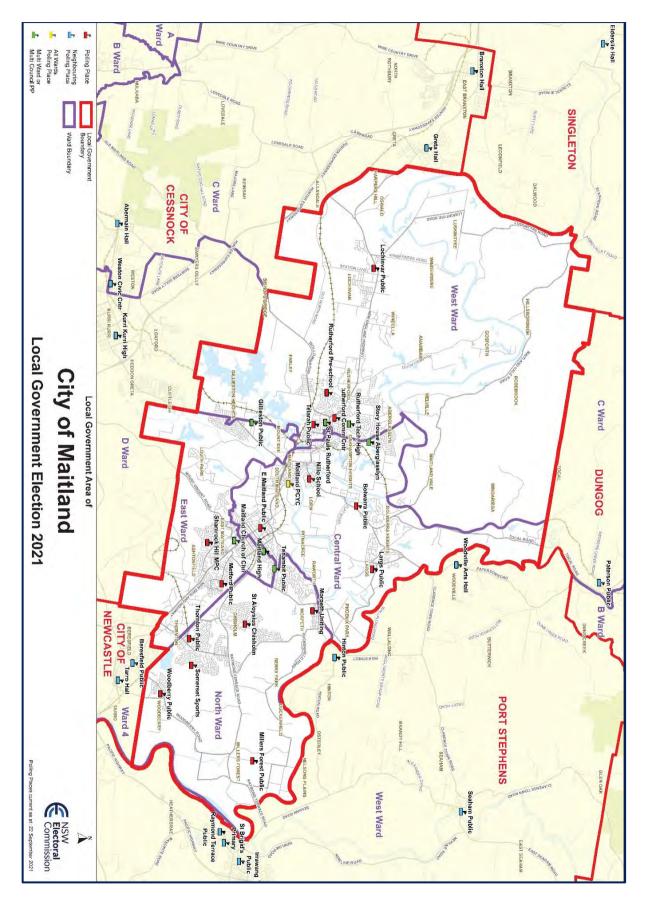

# **Maitland City Council**

Divided: Central Ward | East Ward | North Ward | West Ward

Type of election conducted: Councillor (12 councillors to be elected) | Mayor

Enrolment: 64,601 Residential roll: 64,600 Non-residential roll: 1

#### Elected councillors (result declared Thursday, 23 December 2021)

| Ward         | Councillor name  | Affiliation |
|--------------|------------------|-------------|
| Central Ward | BAKER Loretta    | Labor       |
| Central Ward | HACKNEY Bill     | Independent |
| Central Ward | HALLIDAY Sally   | Liberal     |
| East Ward    | GARNHAM Peter    | Independent |
| East Ward    | RANADIVE Kanchan | Liberal     |
| East Ward    | WHITING Ben      | Labor       |
| North Ward   | AITCHISON Robert | Labor       |
| North Ward   | GRIFFIN Mitchell | Liberal     |
| North Ward   | YARRINGTON Mike  | Independent |
| West Ward    | FERGUSON Kristy  | Independent |
| West Ward    | FISHER Stephanie | Labor       |
| West Ward    | MITCHELL Ben     | Liberal     |