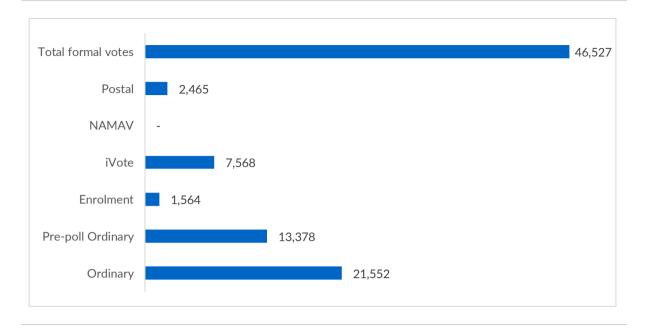

# Formal votes cast by vote type (councillor elections)

Apparent failure to vote notices issued: 4,256