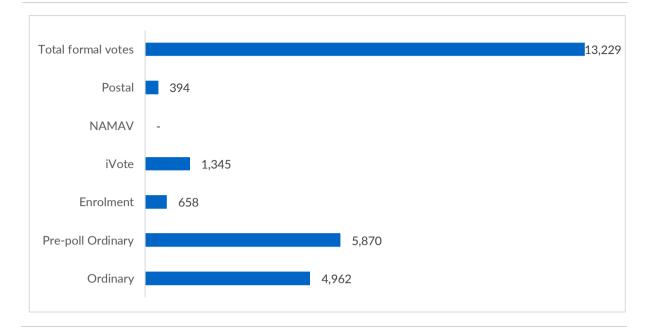

or (6 councillors to be elected) | Mayor

Enrolment: 16469 Residential roll: 16469 Non-residential roll: 0

Councillor election total votes: 14,074 Formal: 13,229 (94%) Informal: 45 (6%)

Turnout rate: 85.46%

Mayor election total votes: 14,064 Formal: 13,405 (95.31%) Informal: 659 (4.69%)

Turnout rate: 85.4%

Elected mayor (result declared Tuesday, 21 December 2021)

MUSTOW Robert, Independent

#### Elected councillors (result declared Thursday, 23 December 2021)

| Councillor name        | Affiliation |
|------------------------|-------------|
| CORNISH Sam            | Independent |
| DEEGAN Patrick         | Labor       |
| DUNCAN-HUMPHRYS Sandra | Independent |
| HAYES Robert           | Independent |
| McGILLAN Debra         | Independent |
| MORRISSEY Steve        | Independent |



## Formal votes cast by vote type (councillor elections)

Apparent failure to vote notices issued: 2,255

## **Mayoral nominations**

| Name          | Affiliation |
|---------------|-------------|
| HAYES Robert  | Independent |
| MUSTOW Robert | Independent |

## Mayor nominations withdrawn or rejected: 0

| Name                   | Affiliation |
|------------------------|-------------|
| CORNISH Sam            | Independent |
| DEEGAN Patrick         | Labor       |
| DHNARAM Jacob          | Labor       |
| DUNCAN-HUMPHRYS Sandra | Independent |
| GENGE Neale            |             |
| HAYES Robert           | Independent |
| HODDINOTT Ted          | Independent |
| KAPEEN Robyn           | Independent |
| LAMONT Trudy           | Independent |

| Name                   | Affiliati