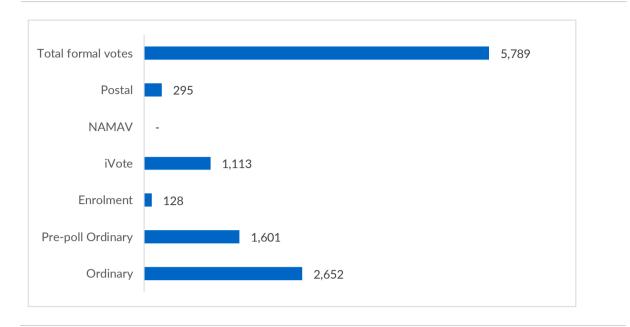

# **Moree Plains Shire Council**

Undivided council

Type of election conducted: Councillor (9 councillors to be elected)

Enrolment: 8,274 Residential roll: 8,273 Non-residential roll: 1

**Councillor election total votes:** 6,078 **Formal:** 5,789 (95.25%) **Informal:** 289 (4.75%) **Turnout rate:** 73.46%

## Formal votes cast by vote type

#### Apparent failure to vote notices issued: 1,880