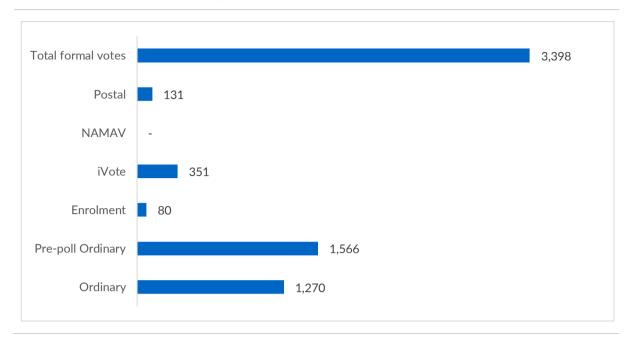

# Formal votes cast by vote type (councillor elections)

Apparent failure to vote notices issued: 4,256