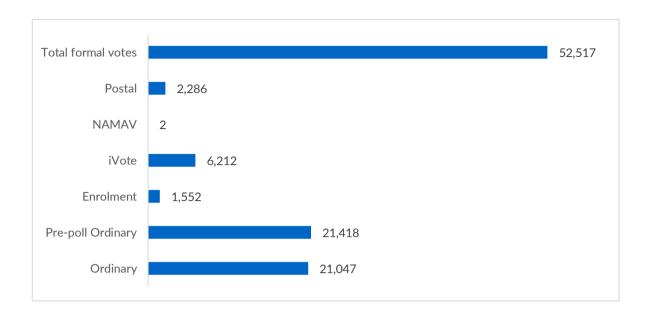

# **Maitland City Council**

Divided: Central Ward | East Ward | North Ward | West Ward

Type of election conducted: Councillor (12 councillors to be elected) | Mayor

Enrolment: 64,601 Residential roll: 64,600 Non-residential roll: 1

# Formal votes cast by vote type (councillor elections)

Apparent failure to vote notices issued: 7,530