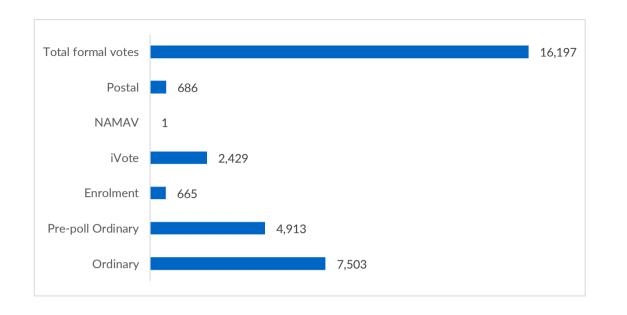

# **Mosman Municipal Council**

Undivided council

Type of election conducted: Councillor (6 councillors to be elected) | Mayor

Enrolment: 20,620 Residential roll: 20,617 Non-residential roll: 3

Councillor election total votes: 16,985 Formal: 16,197 (95.36%) Informal: 788 (4.64%)

## Formal votes cast by vote type (councillor election)

#### Apparent failure to vote notices issued: 2,822