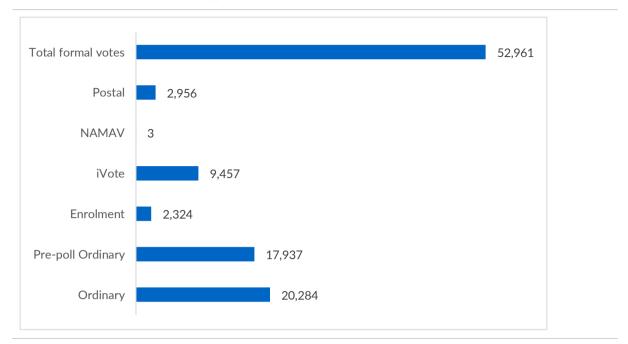

Councillor election total votes: 55,969 Formal: 52,961 (94.63%) Informal: 3,008 (5.37%)

Turnout rate: 86.64%

Mayor election total votes: 56,056 Formal: 54,181 (96.66%) Informal: 1,875 (3.34%)

Turnout rate: 86.77%

# Formal votes cast by vote type (councillor elections)

Apparent failure to vote notices issued: 7,530