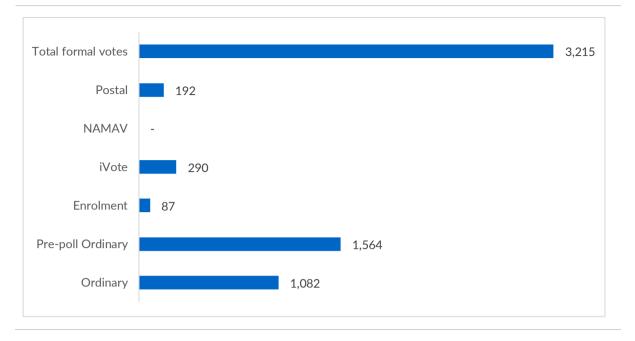

s Council election web page

# **Oberon Council**



Undivided council

**Type of election conducted:** Councillor (9 councillors to be elected)

Enrolment: 3,989 Residential roll: 3,969 Non-residential roll: 20

Councillor election total votes: 3,368 Formal: 3,215 (95.46%) Informal: 153 (4.54%)

Turnout rate: 84.43%

#### Elected councillors (result declared Tuesday, 21 December 2021)

| Councillor name | Affiliation |
|-----------------|-------------|
| GRAHAM Katie    | Independent |
| HAYDEN Helen    |             |
| KELLAM Mark     | Independent |
| McCARTHY Clive  | Independent |
| MCKECHNIE Mick  | Independent |
| MCKIBBIN Andrew | Independent |
| TREMBATH Lauren | Independent |
| TUCKER lan      | Independent |
| WATT Bruce      | Independent |

## Formal votes cast by vote type



#### Apparent failure to vote notices issued: 494

## **Candidate nominations**

| Name            | Affiliation |
|-----------------|-------------|
| BOURNE Gregory  | Independent |
| FRANCIS Neil    |             |
| GRAHAM Katie    | Independent |
| HAYDEN Helen    |             |
| KELLAM Mark     | Independent |
| KILBY Margaret  |             |
| McCARTHY Clive  | Independent |
| MCKECHNIE Mick  | Independent |
| MCKIBBIN Andrew | Independent |
| SOVIK Sig       | Independent |
| TREMBATH Lauren | Independent |
| TUCKER lan      | Independent |
| WATT Bruce      | Independent |

Councillor nominations withdrawn or rejected: 0

## **Election operations**

#### **Election day staffing**

| Position                          | Number |
|-----------------------------------|--------|
| D