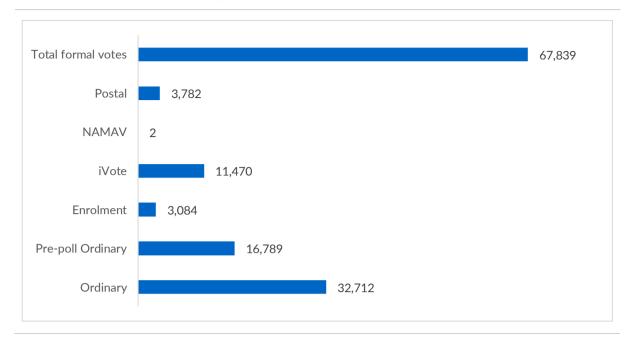

# Formal votes cast by vote type (councillor elections)

Apparent failure to vote notices issued: 4,256