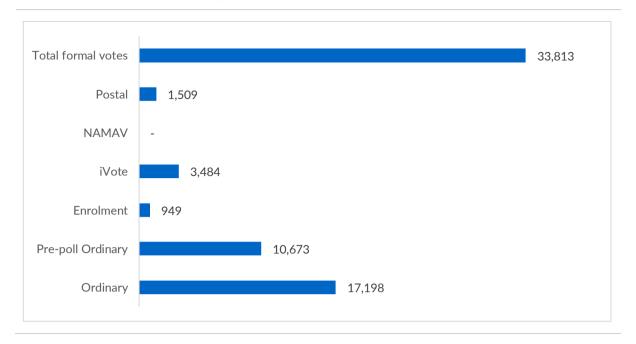

conducted: Councillor (11 councillors to be elected)

Enrolment: 43,470 Residential roll: 43,453 Non-residential roll: 17

Councillor election total votes: 35,497 Formal: 33,813 (95.26%) Informal: 1,684 (4.74%)

Turnout rate: 81.66%

## Elected councillors (result declared Wednesday, 22 December 2021)

| Councillor name     | Affiliation |
|---------------------|-------------|
| BISCOTTI Michele    | Independent |
| BURTON Louise       | Liberal     |
| GRUNDY Mareeta      | Independent |
| LIVERMORE Esma      | Labor       |
| PRESTON John        | Labor       |
| TASKOVSKI Steve     | Independent |
| TERNOUTH Jacqueline | Liberal     |
| WEBSTER Edwina      | Independent |
| WILLIS Katrina      | The Greens  |
| WILSON Bryce        | Labor       |
| WINCHESTER Kenrick  |             |



## Formal votes cast by vote type

#### Apparent failure to vote notices issued: 6,799

| Name               | Affiliation |
|--------------------|-------------|
| AGRESTA Frank      | Independent |
| ALLCHIN Deanne     | Independent |
| ANDERSON Joel      | Labor       |
| BAJRACHARYA Karuna | Independent |
| BALDAN Lou         | Independent |
| BENYON Melissa     | The Greens  |
| BISCOTTI Michele   | Independent |
| BOOTH-HUNT Kyol    | Independent |
| BOZ Robert         | Liberal     |
| BRESNIK Frank      | Independent |
| BROGAN Adam        | Independent |
| BROOK Maimiti      | Labor       |
| BROWN Anne         | Independent |
| BROWNE Jan         | Independent |
| BUCKMAN Greg       | The Greens  |

| Name                    | Affiliation |
|-------------------------|-----------