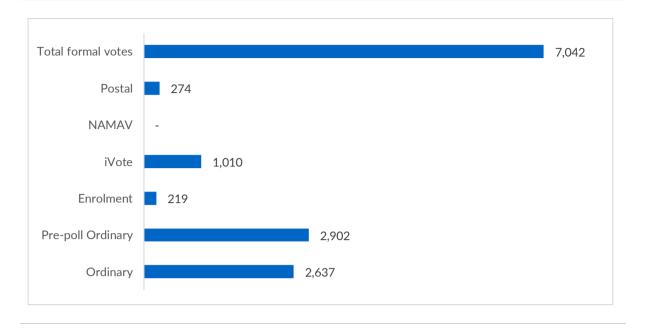

# Formal votes cast by vote type (councillor elections)

Apparent failure to vote notices issued: 7,530