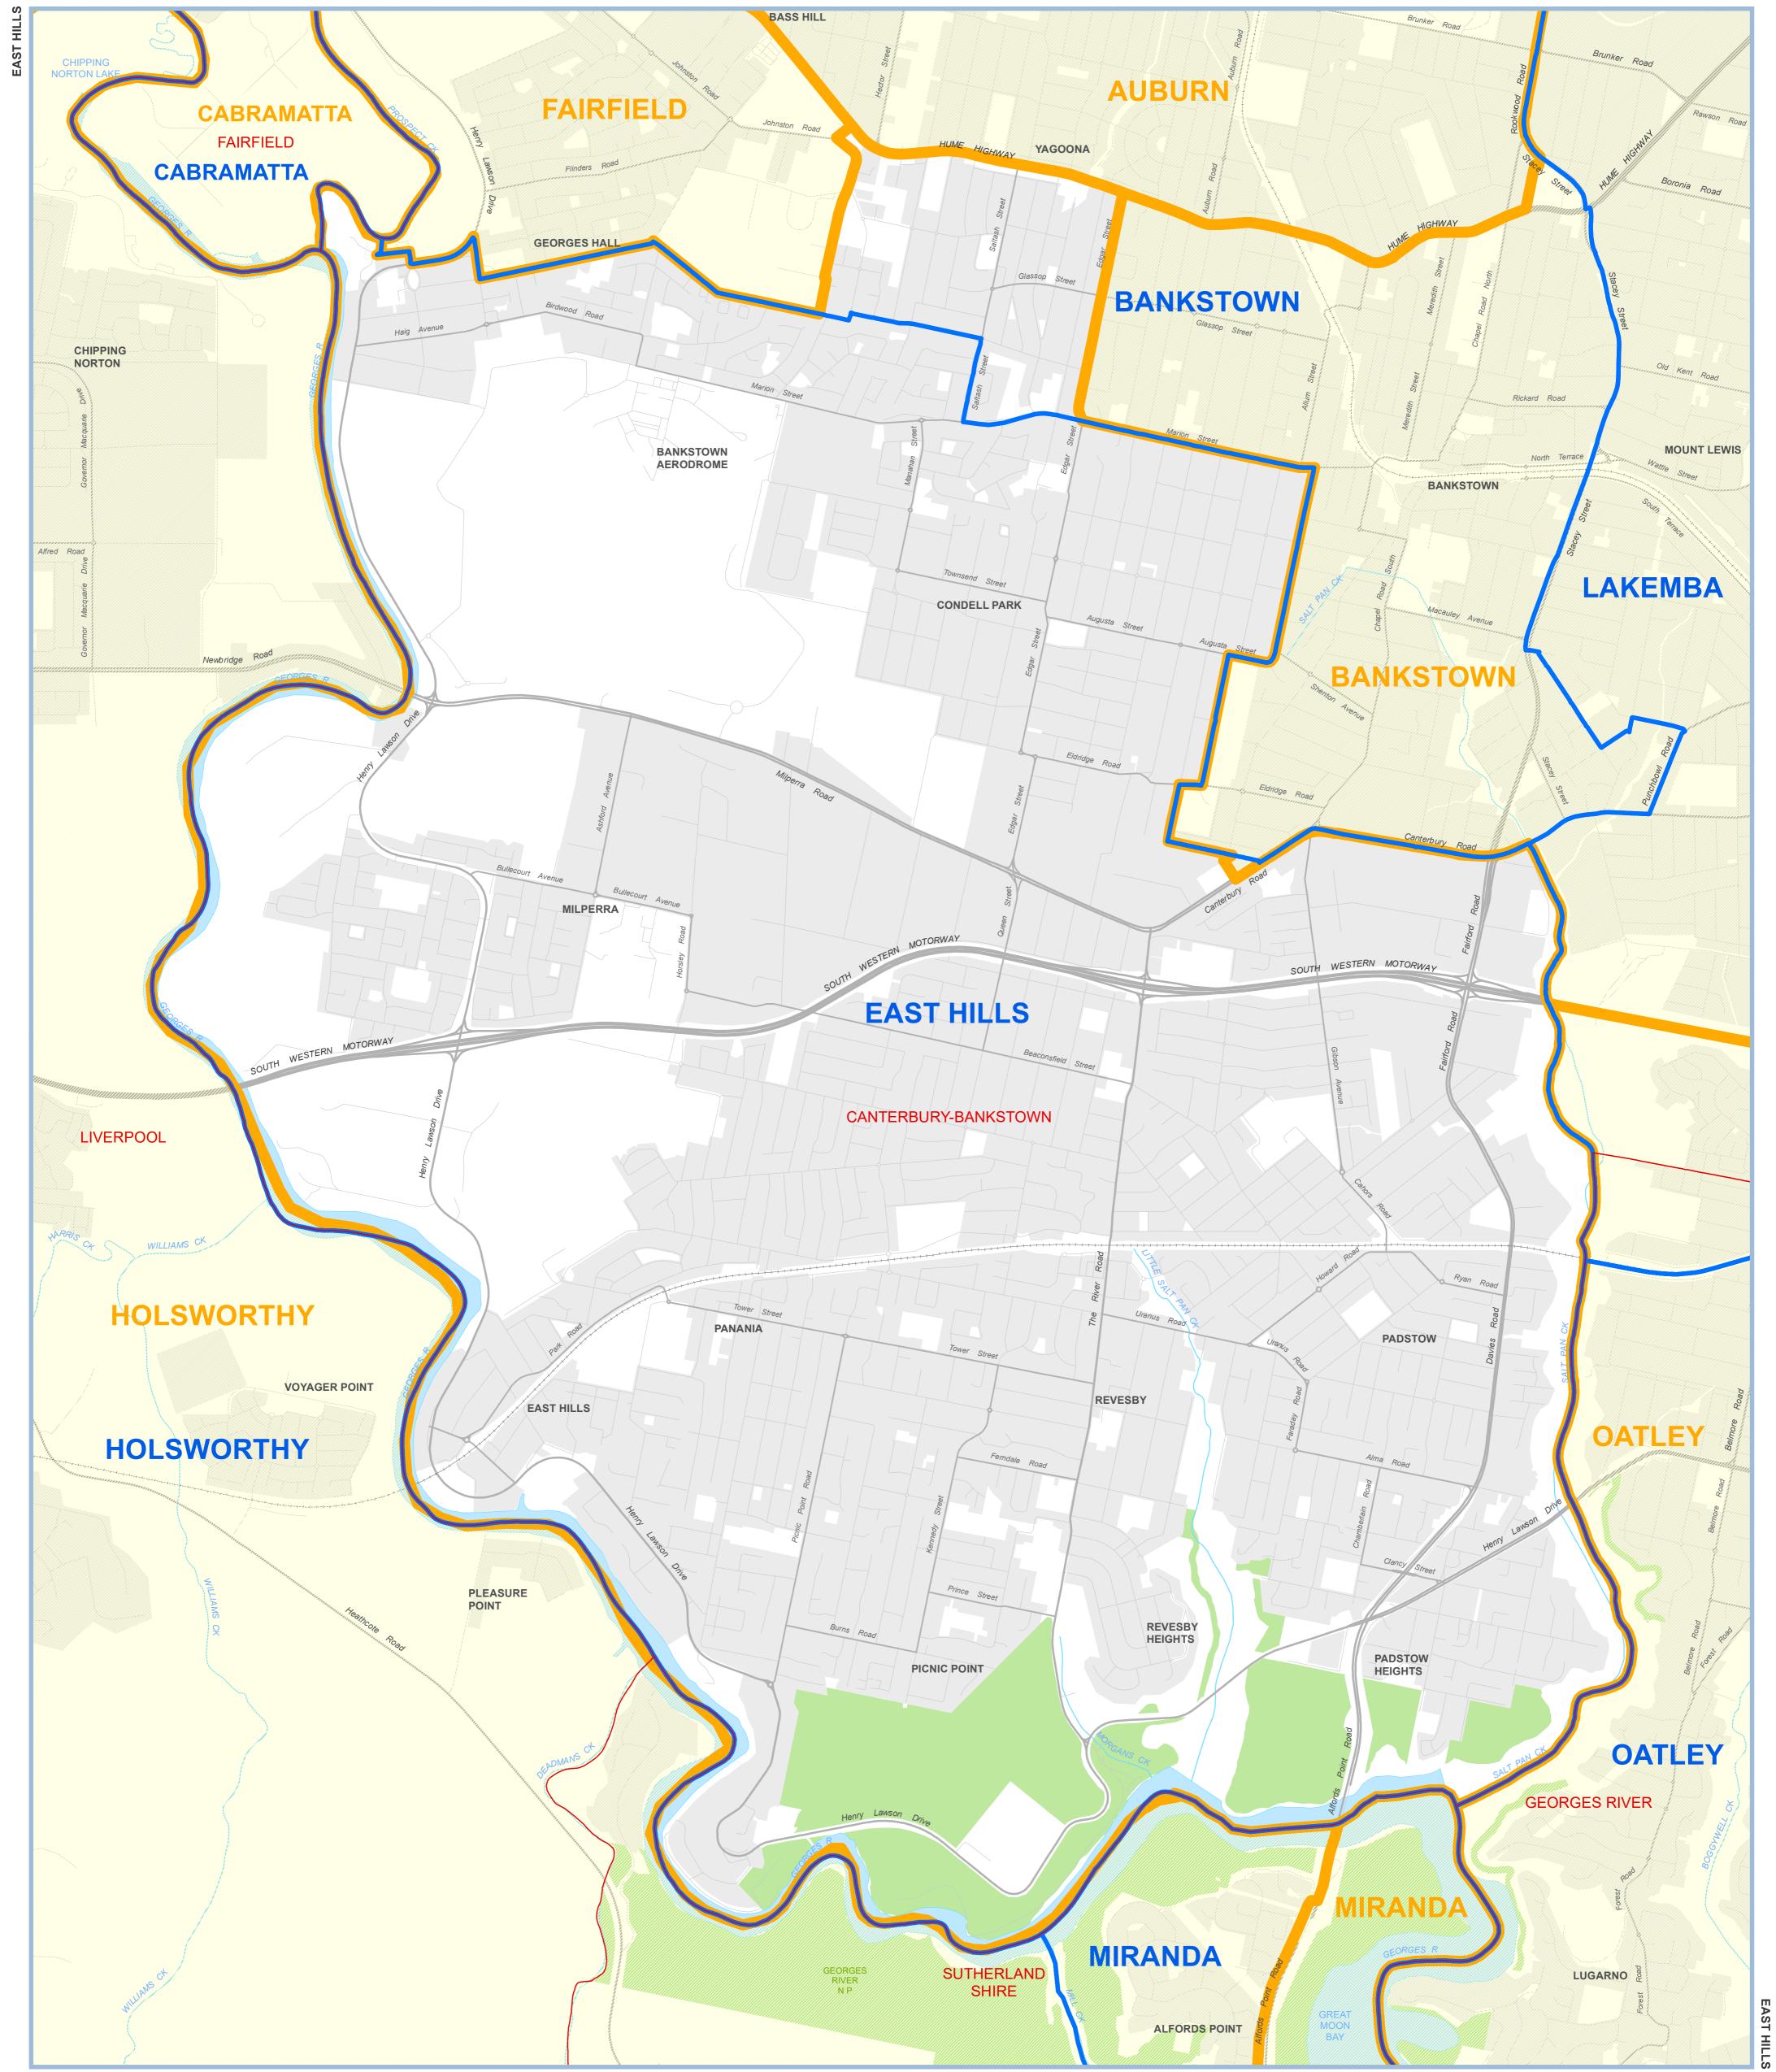

## **SAST HILLS**

| 2013 Redistribution Electoral District names and boundaries<br>(as Determined -s14 of the Parliamentary Electorates and Elections Act) |
|----------------------------------------------------------------------------------------------------------------------------------------|
| 2020 Redistribution proposed Electoral District                                                                                        |
| names and boundaries (as determined – s 25 of the Electoral Act 2017)                                                                  |
| Local Government Area names and boundaries (as at September 2020)                                                                      |

STATE OF NEW SOUTH WALES

N

MAP OF THE PROPOSED ELECTORAL DISTRICT OF

**EAST HILLS** 

As determined by the Electoral Districts Redistribution Panel Pursuant to the Electoral Act 2017 and Constitution Act 1902

## **PROPOSED ELECTORAL DISTRICT**

Further information, including copies of this map, may be obtained at: www.elections.nsw.gov.au/redistribution