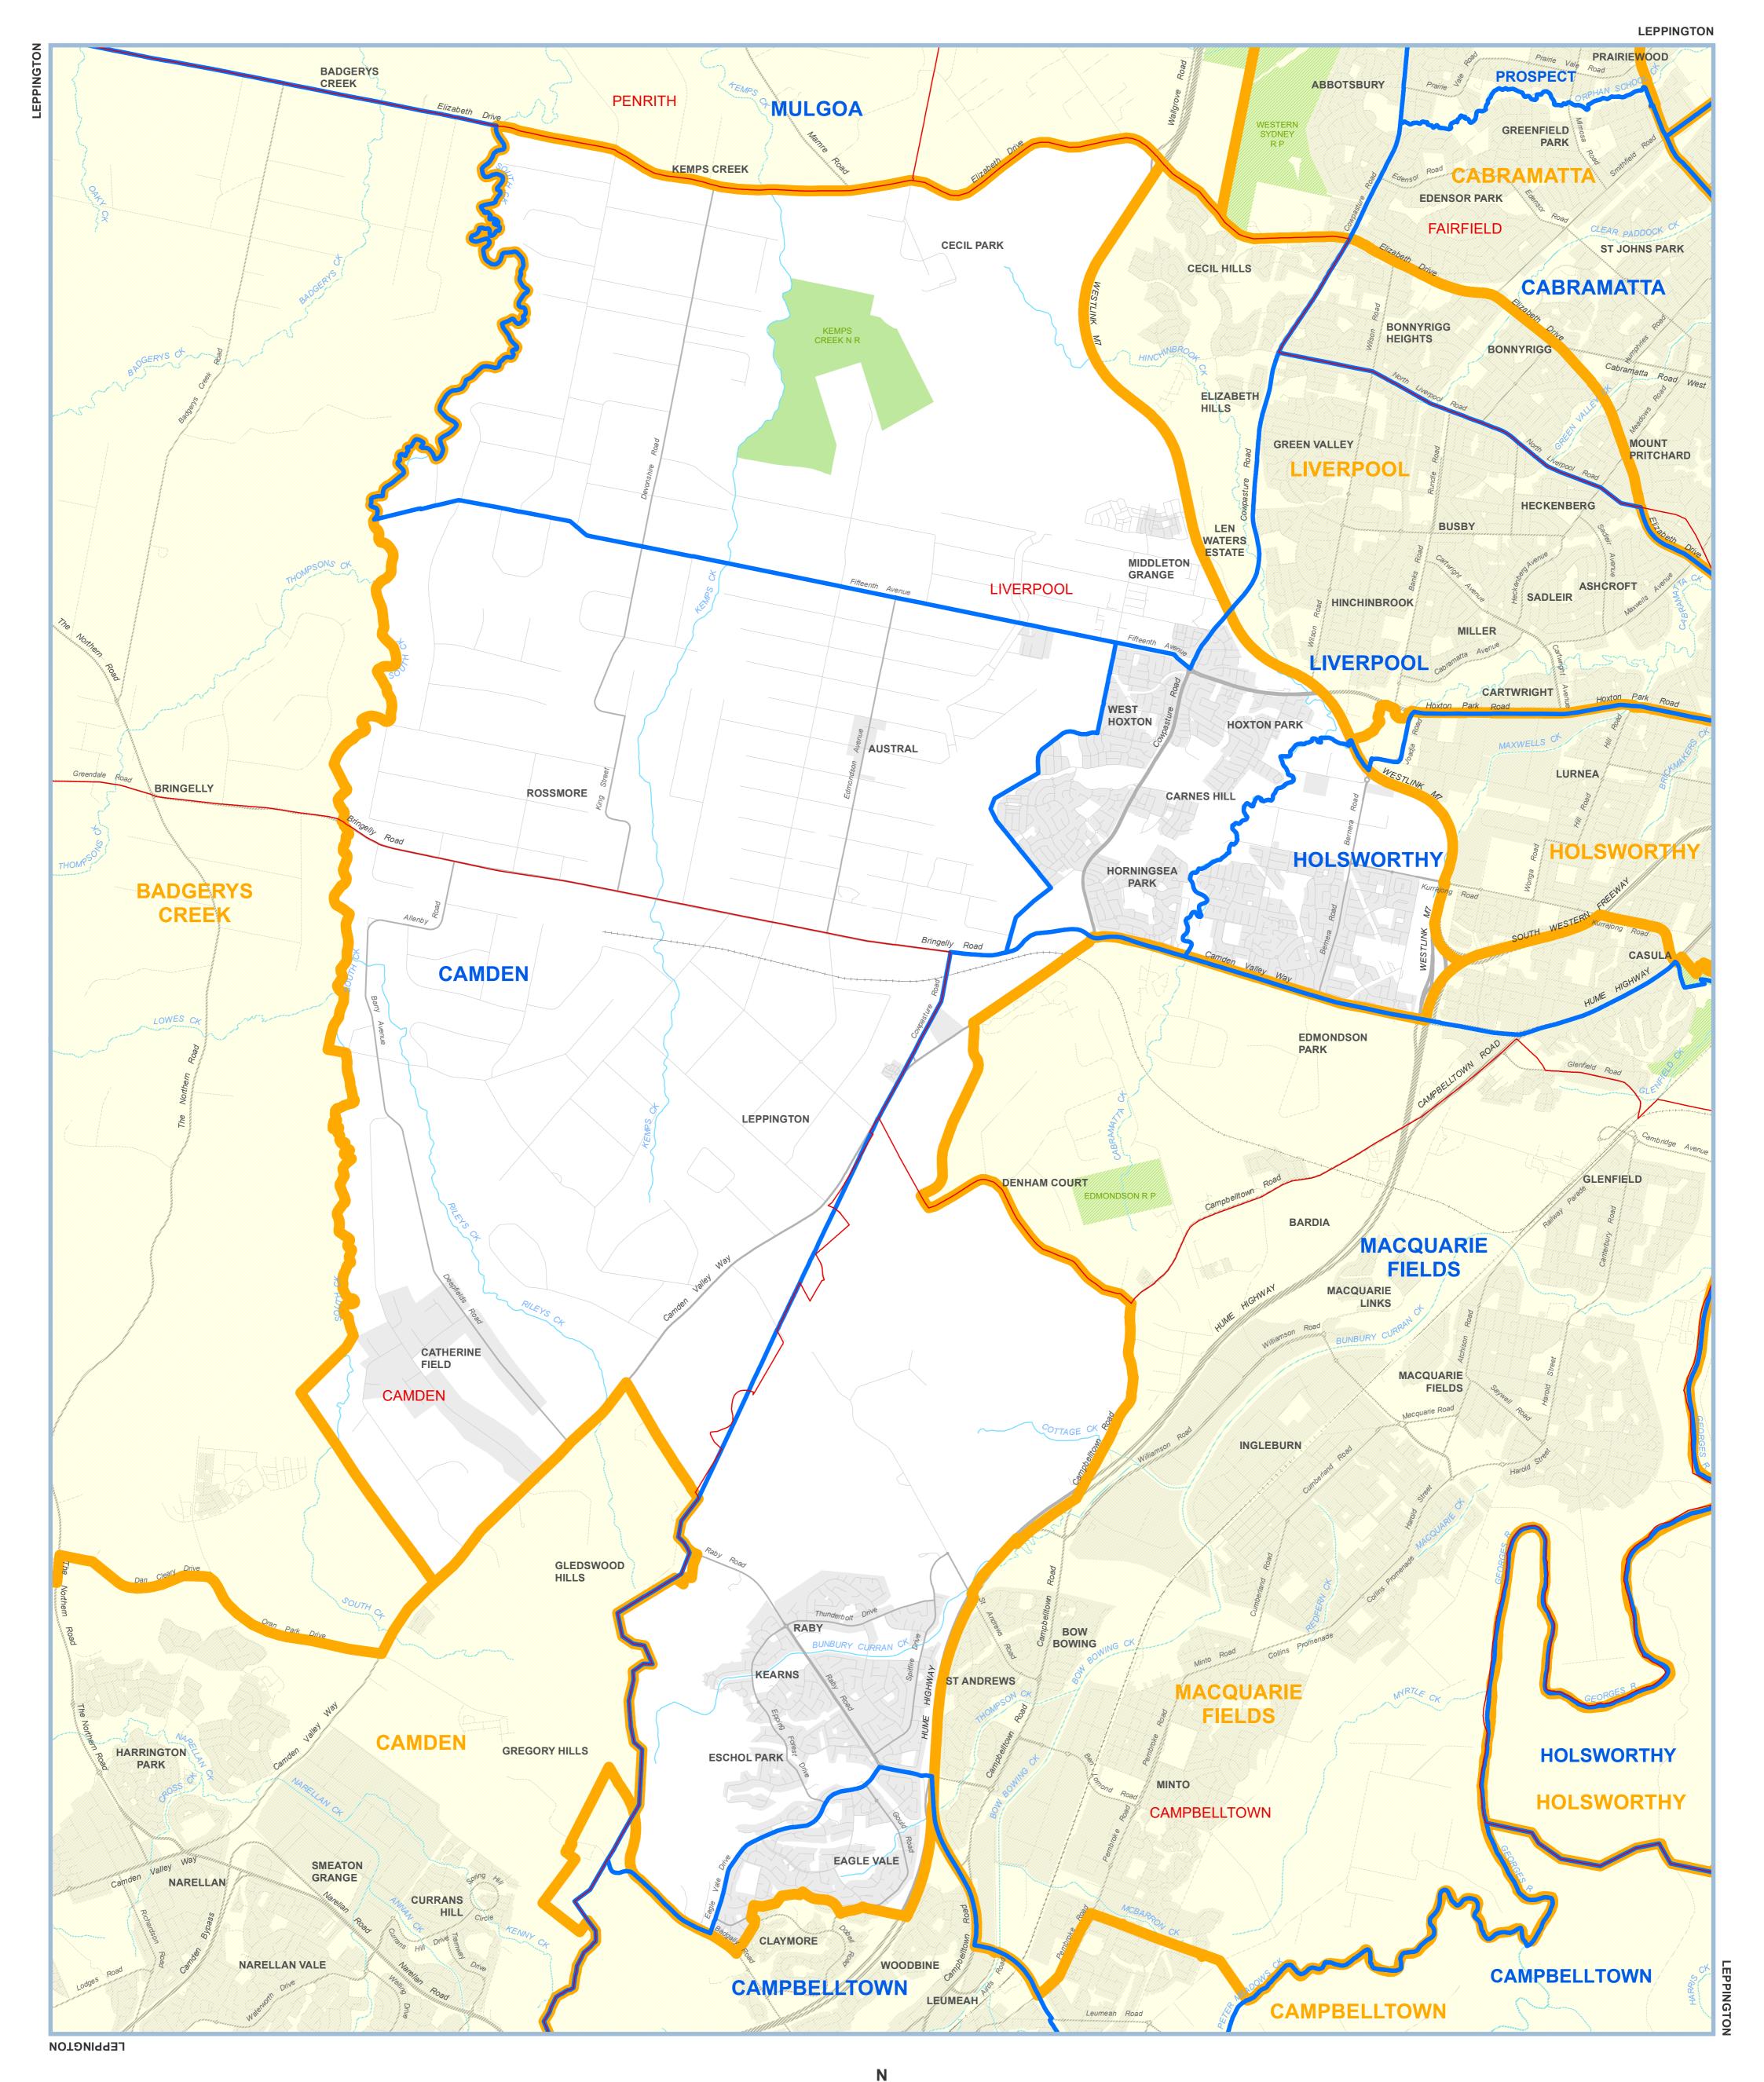

## STATE OF NEW SOUTH WALES

MAP OF THE PROPOSED ELECTORAL DISTRICT OF

## **LEPPINGTON**

As determined by the Electoral Districts Redistribution Panel Pursuant to the Electoral Act 2017 and Constitution Act 1902

Kilometres

Further information, including copies of this map, may be obtained at: www.elections.nsw.gov.au/redistribution