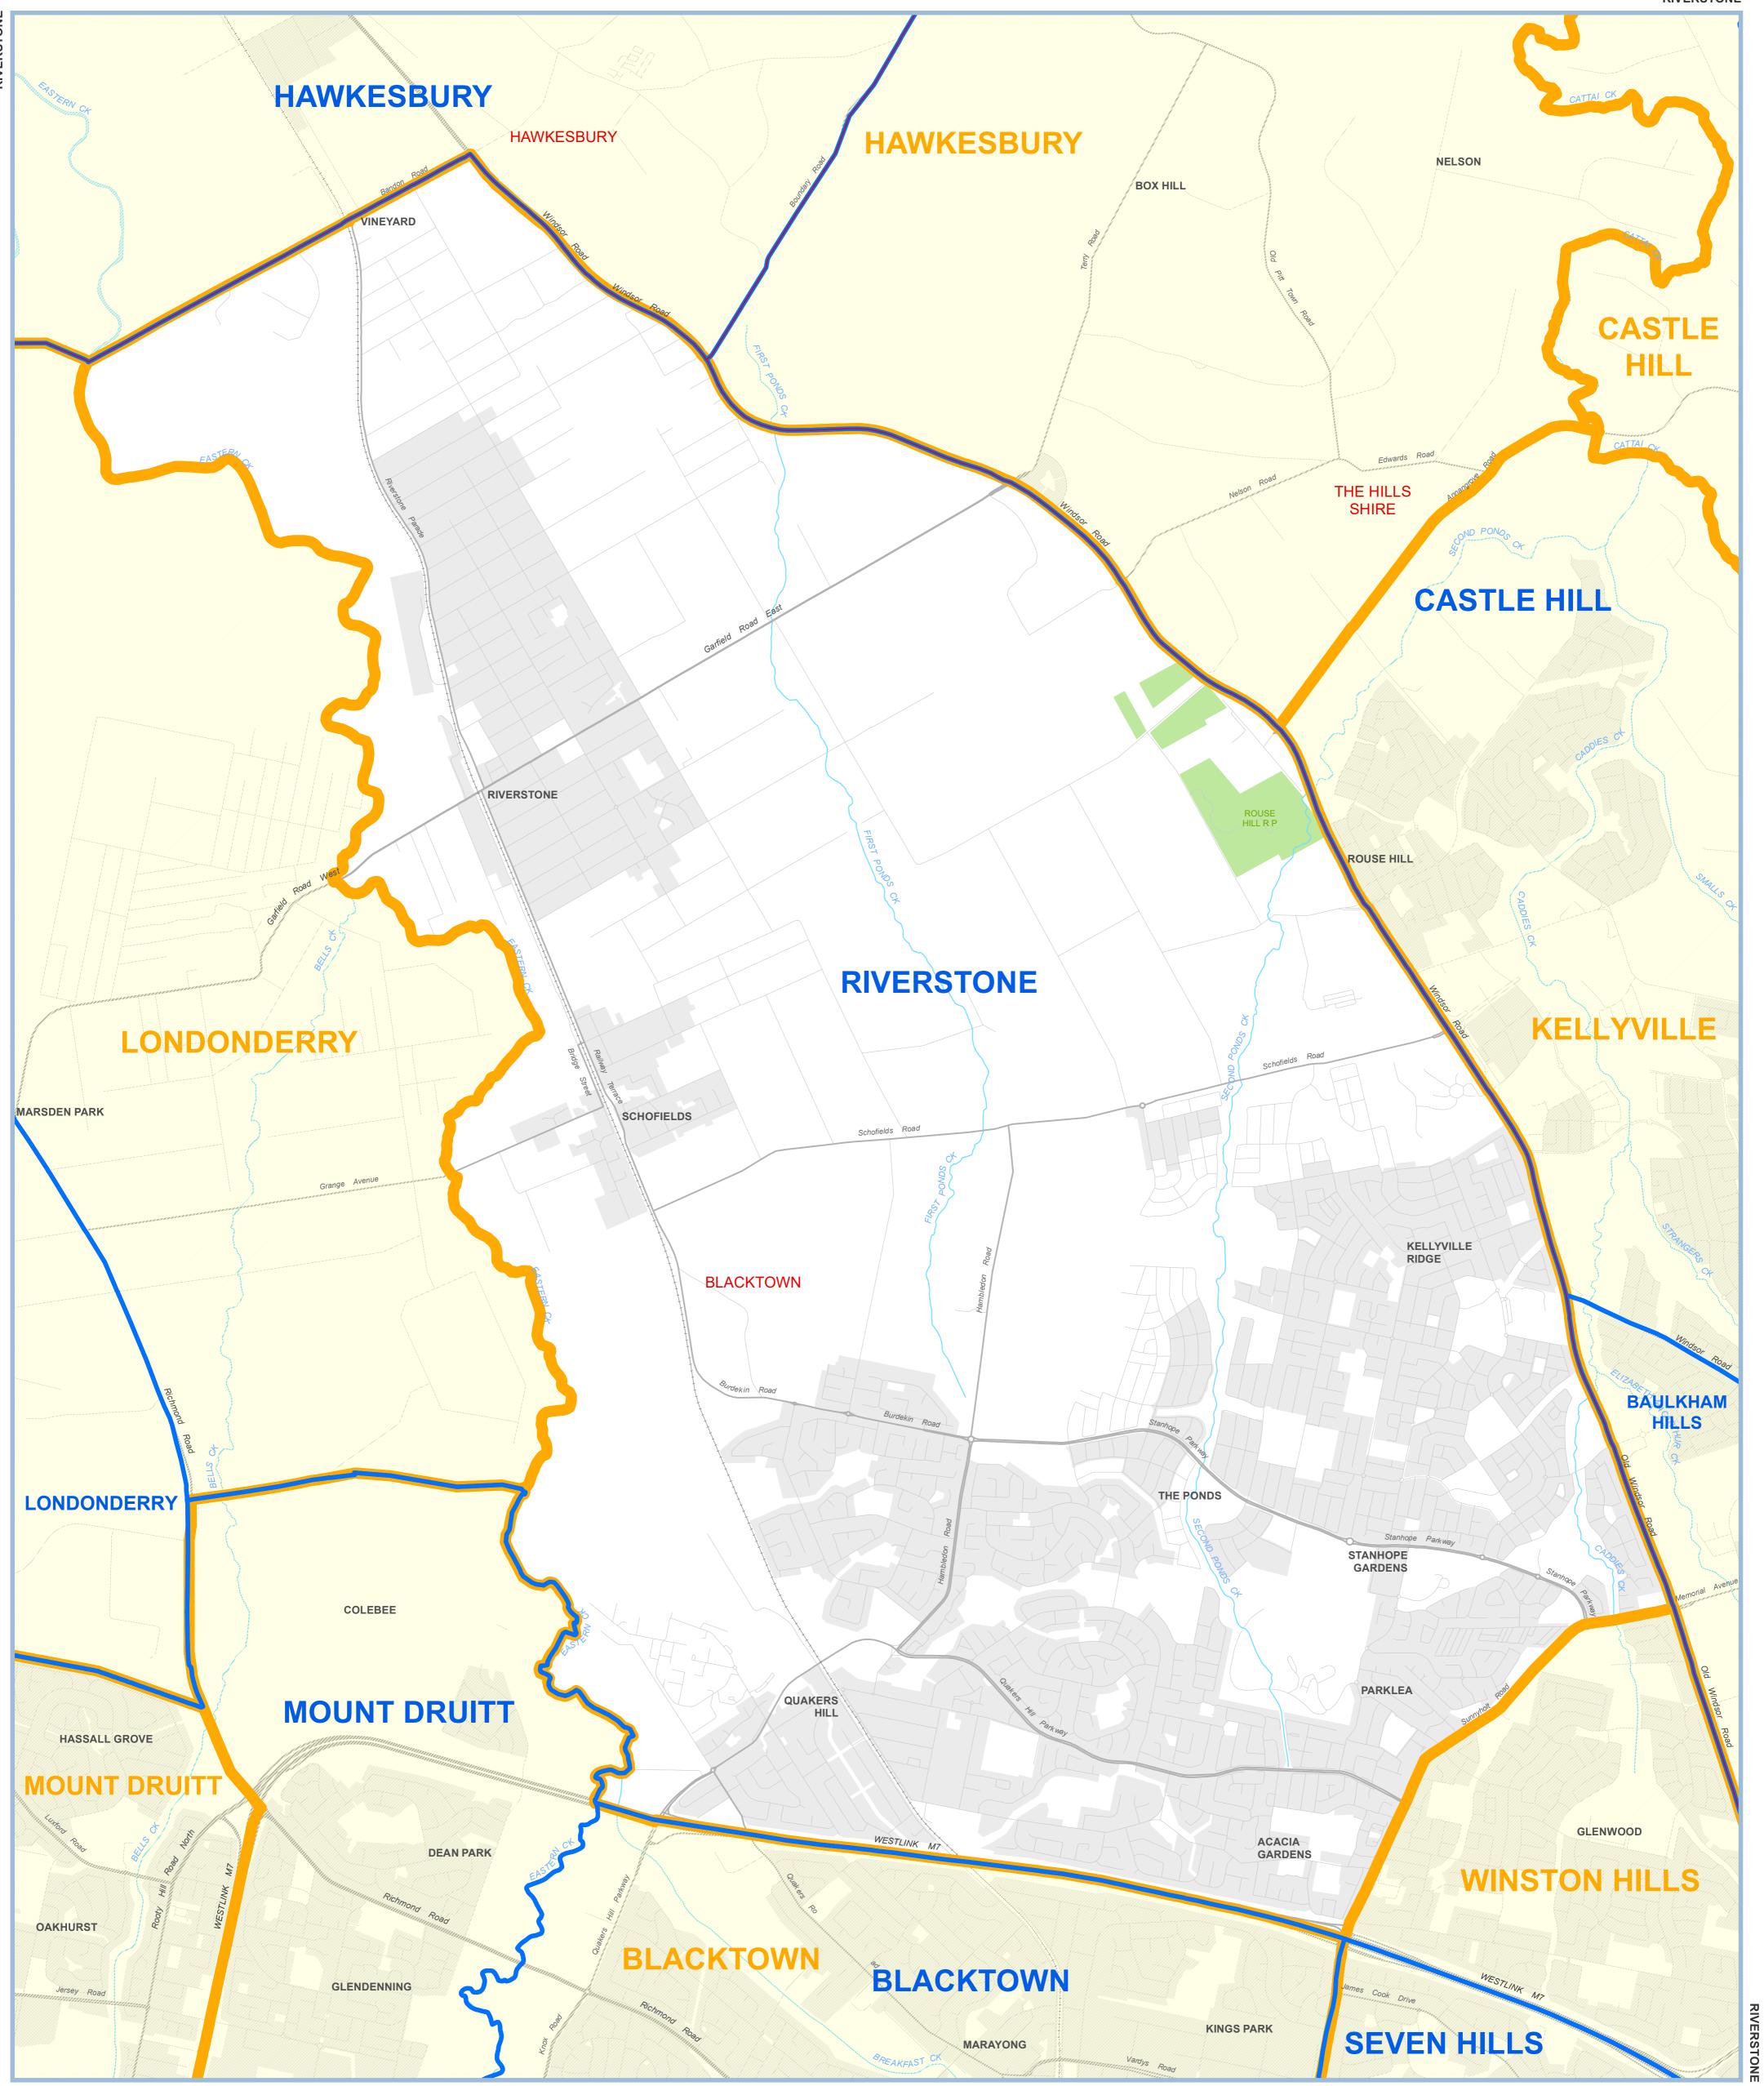

## RIVERSTONE

| 2013 Redistribution Electoral District names and boundaries<br>(as Determined -s14 of the Parliamentary Electorates and Elections Act) |
|----------------------------------------------------------------------------------------------------------------------------------------|
| 2020 Redistribution proposed Electoral District names and boundaries (as determined – s 25 of the Electoral Act 2017)                  |
| Local Government Area names and boundaries<br>(as at September 2020)                                                                   |

STATE OF NEW SOUTH WALES

Ν

MAP OF THE PROPOSED ELECTORAL DISTRICT OF

**RIVERSTONE** 

As determined by the Electoral Districts Redistribution Panel Pursuant to the Electoral Act 2017 and Constitution Act 1902

## **PROPOSED ELECTORAL DISTRICT**

Further information, including copies of this map, may be obtained at: www.elections.nsw.gov.au/redistribution