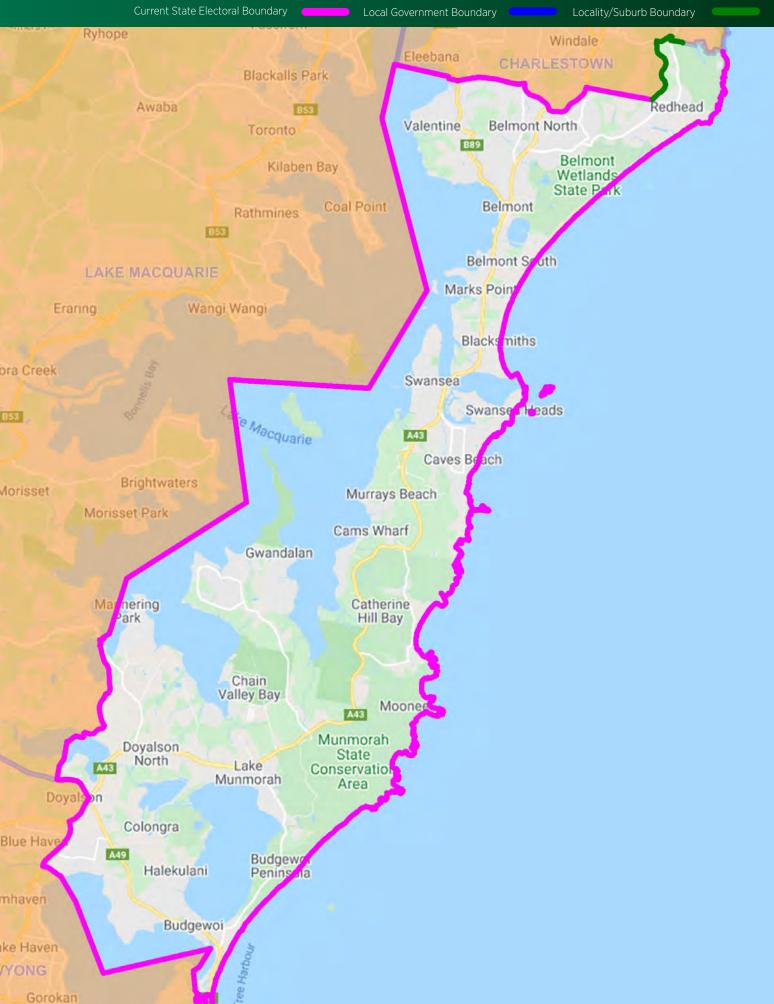

#### **Electoral District of Swansea** - Suggested New Boundary Actual: 59,167 (+3.45%) • Projected: 60,638 (+2.35%) Current State Electoral Boundary Locality/Suburb Boundary Local Government Boundary Ryhope Windale Eleebana CHARLESTOWN Blackalls Park