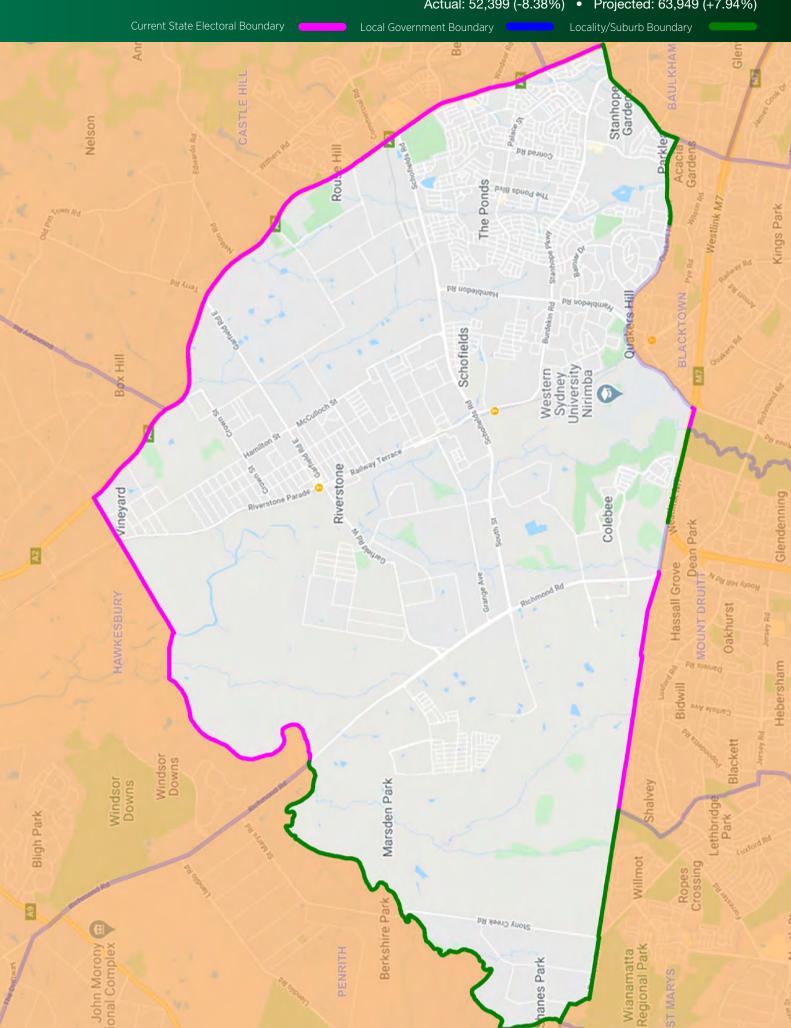

## **Electoral District of Riverstone** - Suggested New Boundary Actual: 52,399 (-8.38%) • Projected: 63,949 (+7.94%) Current State Electoral Boundary Local Government Boundary Locality/Suburb Boundary An