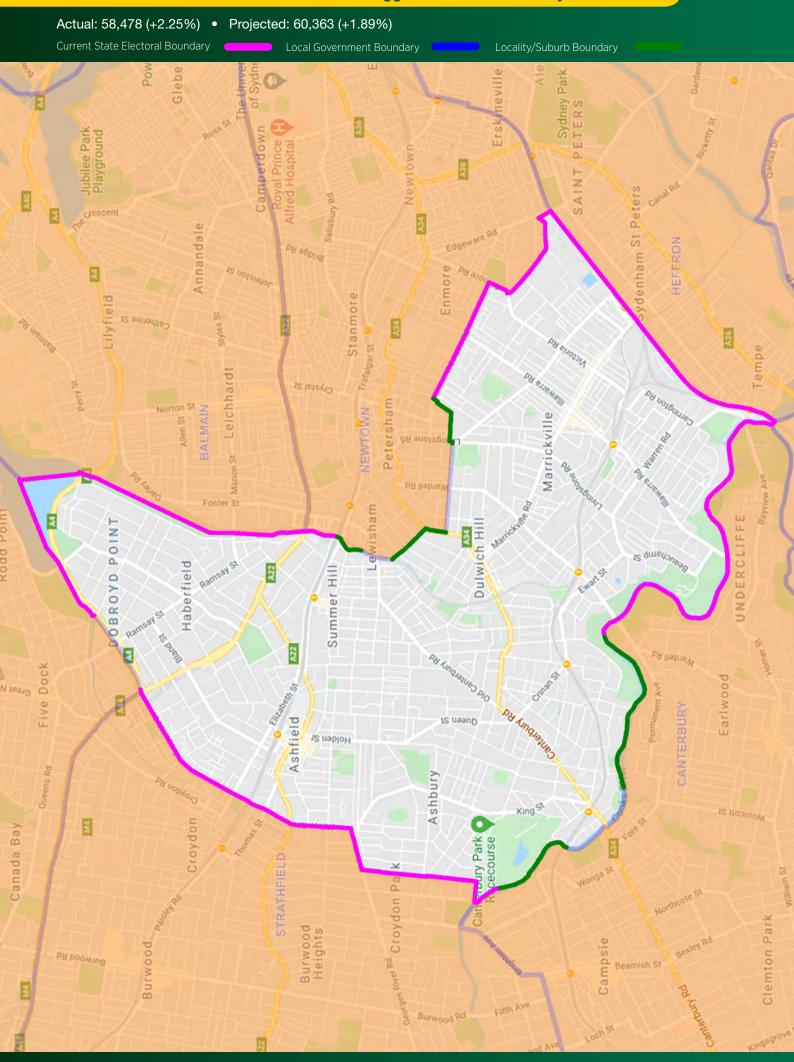

#### **Electoral District of Strathfield** - Suggested New Boundary Actual: 57,082 (-0.19%) • Projected: 58,371 (-1.47%) Current State Electoral Boundary Local Government Boundary Locality/Suburb Boundary Wareemba Five Dock yous Rd W Ashfield SUMMER HIL Croydon Rd Ashbury MA Croydon Canada Bay Canterbury Park Georges River Rd Croydon Pa Burwood Burwood Burwood Rd patterson St. Fifth Ave Burwood Rd A22 Second A Enfield The Boulevarde Strathfield THINGH BO Strathfield Park Strathfield Belfield Albyn Rd Strathfield The Crescent Water St Homebush SVA SIIISW Barker Rd ArthurSt Cosgrove Rd A22 Pemberton St Homebush West 2 Greenacre 9 AUBURN Rookwood Waterloo Rd

# **Electoral District of Summer Hill** - Suggested New Boundary