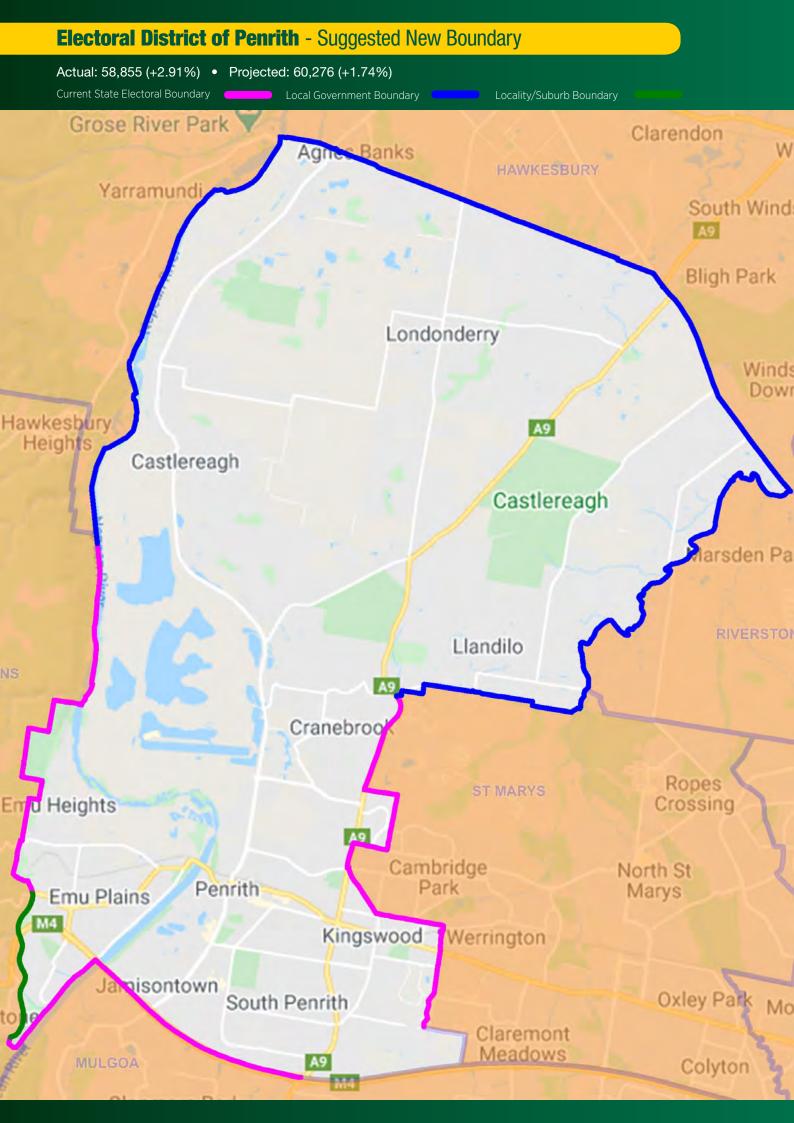

### **Electoral District of Mulgoa** - Suggested New Boundary Actual: 54,588 (-4.55%) • Projected: 59,343 (+0.17%) /Bardia MB Eder Horningsea Prest LIVERPOOL Horsley Park Abbotsbi Green Hoxton Park Cecil Hills Denham Court ST MARYS Oxley Park Mount Druitt Rooty Hill Minchinbury Mount Vernon **Erskine Park** Kemps Creek Leppington Austral Rossmore Catherine Field Badgerys Creek Claremont NARELLAN Orchard Hills Bringelly Luddenham Jaroisontown PENRITH South Penrith 8 Glenmore Park 49 Greendale Mulgoa Wallacia Theresa Park Lapstone Nepean Glenbrook Silverdale Warragamba **BLUE MOUNTAINS** Warragamba Dam 🖸 Werombi