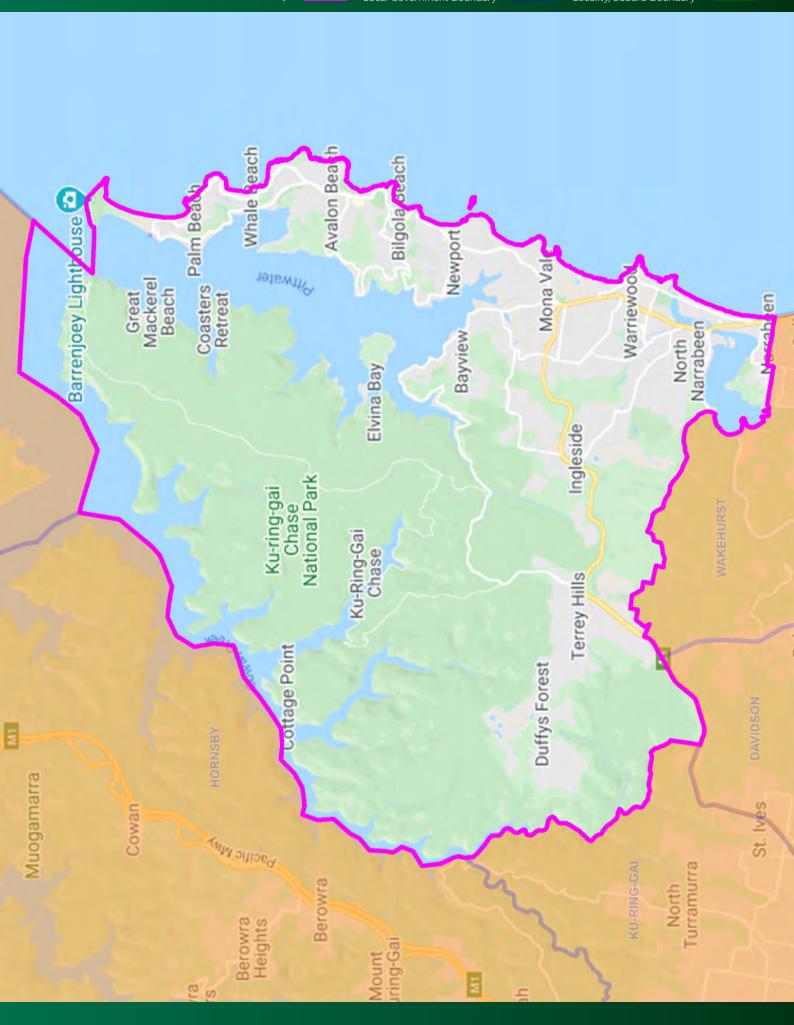

### **Electoral District of Pittwater - NO CHANGE**

Actual: 56,327 (-1.51%) • Projected: 56,914 (-3.93%)

Current State Electoral Boundary

Local Government Boundary

Locality/Suburb Boundary

# **Electoral District of Wakehurst** - Suggested New Boundary

Actual: 57,069 (-0.22%) • Projected: 57,269 (-3.33%)

Current State Electoral Boundary

Local Government Boundary

Locality/Suburb Boundary