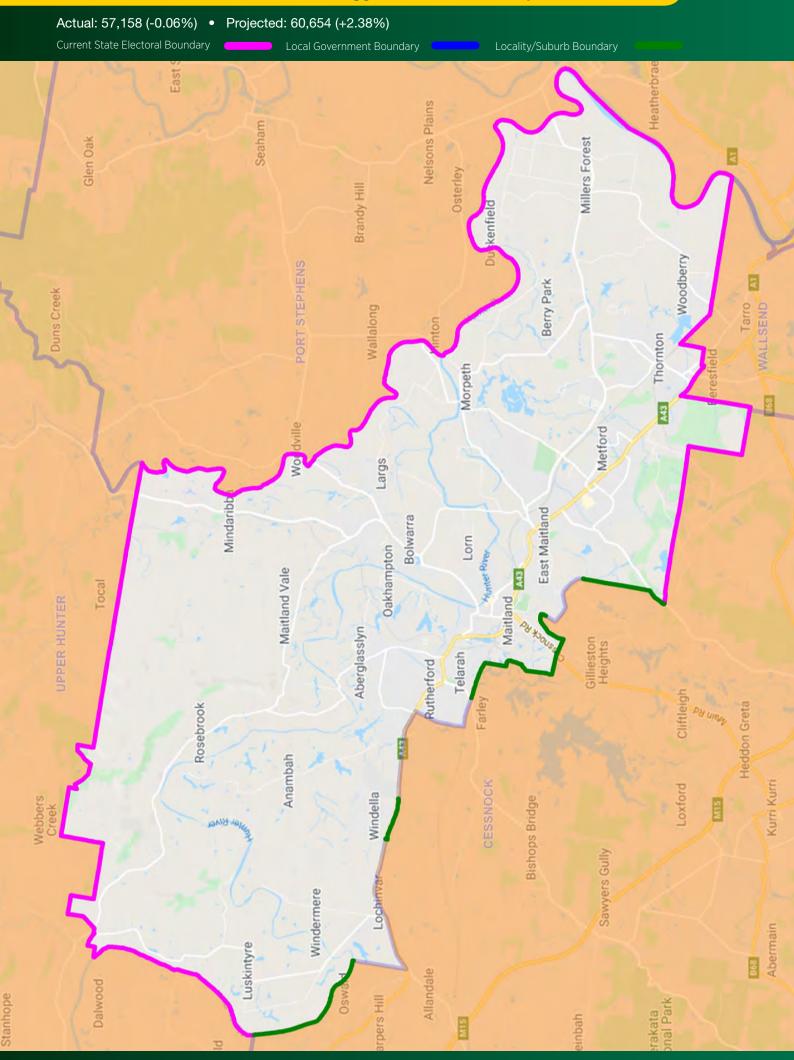

e M7 Green Valley Prestons Hinchinbrook Edmondson Park Bardia Hoxton Park Rd Hoxton Park Carnes Hill Horningsea Park Compasture Rd Middleton Grange Forest Lawn Memorial Park West Hoxton ARM ARION LO Edinondson Ave

# **Electoral District of Macquarie Fields** - Suggested New Boundary Actual: 54,415 (-4.86%) • Projected: 57,524 (-2.90%) Current State Electoral Boundary Local Government Boundary Locality/Suburb Boundary Glenfield ong Point Canterbury Rd 1S ploseH Macquarie Victoria Rd Kentlyn Minto Heights Harolds Macquarie M31 Ingleburn Cumberland Rd Bardia TEMOLOW OWNER Minto Campbelltown Rd Bow Bowing PH ONORPHI M31 Suamaero, Woodbine Spittire Dr Raby Varroville Eagle Vale RabyRd **Eschol Park** Claymore Leppington wood Is

## **Electoral District of Maitland** - Suggested New Boundary



# **Electoral District of Manly** - Suggested New Boundary Actual: 59,685 (+4.36%) • Projected: 60,594 (+2.28%) Current State Electoral Boundary Local Government Boundary Locality/Suburb Boundary Narraweena renchs Forest Beacon Hill Dee Why Allambie Pitt Rd Heights North Brookvale Curl Curl WAKEHURST Curl Cur Freshwater 🗚 Freshwater Beach 😜 Queensclif Manly Vale North Balgowlah Kenneth Rd Balgowiah Rd A8 Sydney Rd Seaforth Fairlight Balgowlah Shelly Reach Manly Balgowlah Heights Clontarf **Dobroyd Head** NORTH SHORE Mosman Hornby Lighthouse

## **Electoral District of Maroubra** - Suggested New Boundary Actual: 57,879 (+1.20%) • Projected: 58,620 (-1.05%) Current State Electoral Boundary Coogee Rosebery HEFFRON Kingsford astlakes Daceyville Mascot. M1 South Coogee PG. Sydney Airport Maro