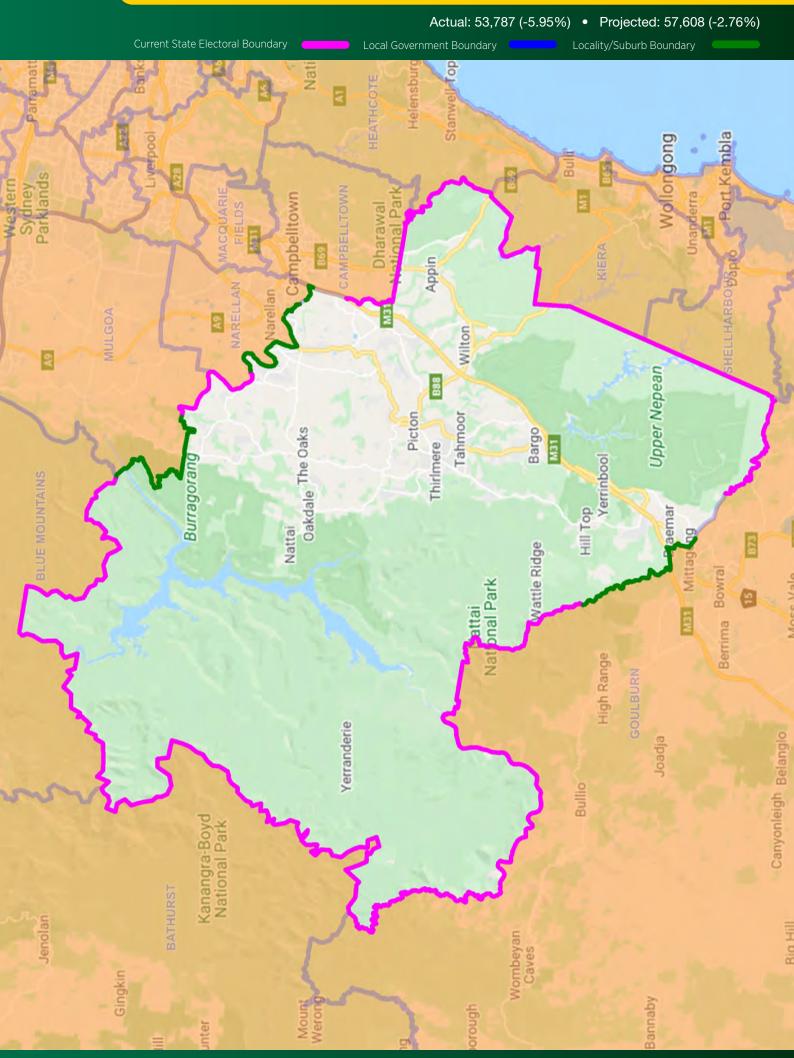

le New Lambton Adamstown rgenton daldiff Kotara Boolaroo CHARLESTOWN

### **Electoral District of Willoughby** - Suggested New Boundary Actual: 59,079 (+3.30%) • Projected: 60,054 (+1.37%) SP Cremorne Murdoch St Castlecrag Neutral Bay Northbridge M1 Ernest Sy 88 Cammeray IW Middle Cove And Walses Edinburgh Rd Sailors Bay Rd Castle Cove Willoughby North Sydney Crows Nest Flat Rock Dr Alpha Rd Brook St Mowbray Rd Naremburn Chandos St Willoughby ž Willoughby Rd Ararmon Rd St Leonards Wollstonecraft W 15 Kaupks Roseville M2 GORE HILL Artarmon Pacific Hwy Ped REDMON Man Chatswood Wowbray Rd W Nonthwood A Lindfield Lane Cove North Lane Cove Longueville Chatswood Riverview Lane Cove West WEST LINDFIELD **Linley Point** nters Hill

# **Electoral District of Wollondilly** - Suggested New Boundary



# **Electoral District of Wollongong** - Suggested New Boundary Actual: 57,705 (+0.90%) • Projected: 59,430 (+0.31%) Current State Electoral Boundary Corrin M1 Mount Keira Fairy Meadoy Cordeaux North Keiraville Wollongong W **KIERA** Wollongong Kembla Heights Figtree Illawarra Cordeaux Heights Escarpment B65 Farmborough Unanderra 8 Heights M1 B65 embla Grange Berkeley Port Kembla e Heights oto Primbee Koonawa **B65** HELLHARBOUR Windang Yallah.

## **Electoral District of Wyong** - NO CHANGE Actual: 57,913 (+1.26%) • Projected: 61,379 (+3.60%) Local Government Boundary Locality/Suburb Boundary Murrays B Catherin Hill Bay Gwandalan Munmorah Wangi Wangi Norah Head Lake Budgev Toukley Gorokan Lake Haven Morisset Charmhaver A43 Pacific Mwy Central Coast Cooranbong B70 Tuggerah Mandalong Mart