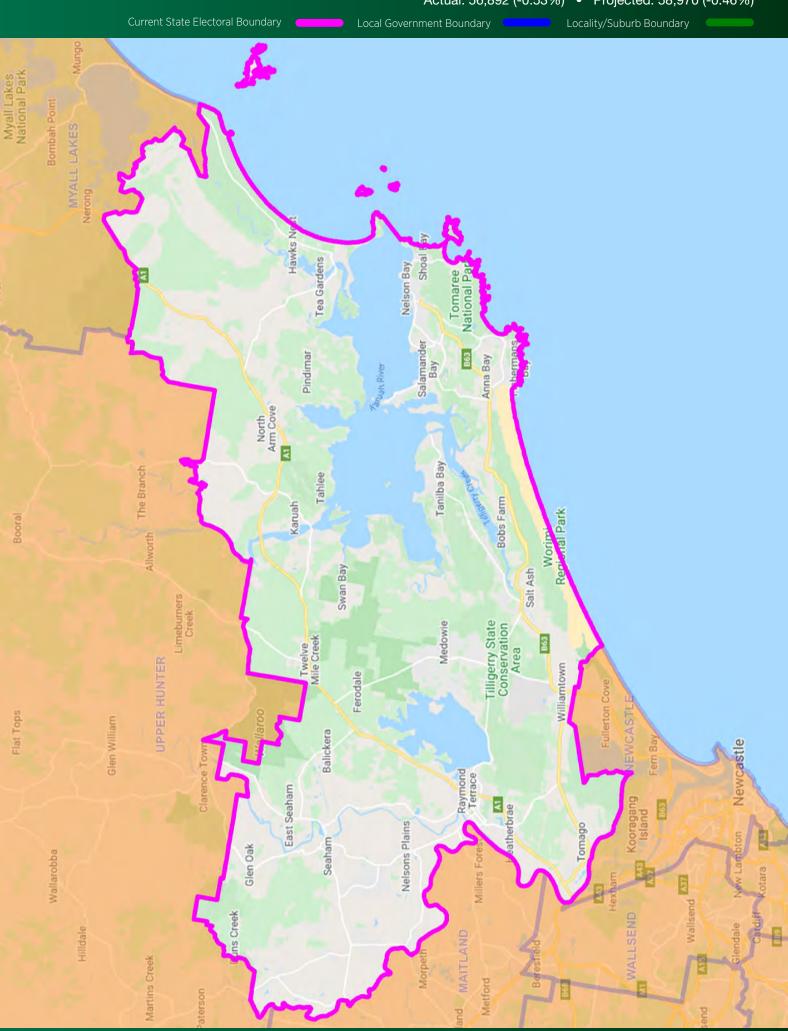

### **Electoral District of Port Stephens** - NO CHANGE

Actual: 56,892 (-0.53%) • Projected: 58,970 (-0.46%)