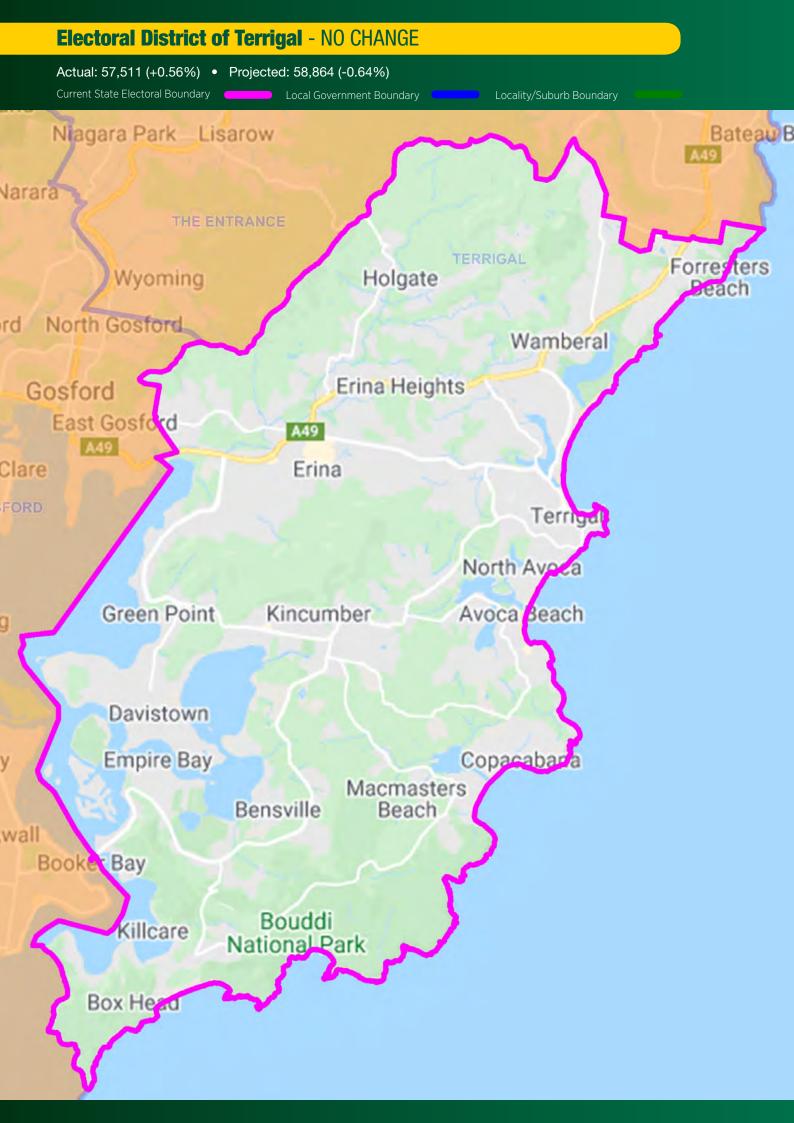

### **Electoral District of Pittwater - NO CHANGE**

Actual: 56,327 (-1.51%) • Projected: 56,914 (-3.93%)

Current State Electoral Boundary

Local Government Boundary

Locality/Suburb Boundary