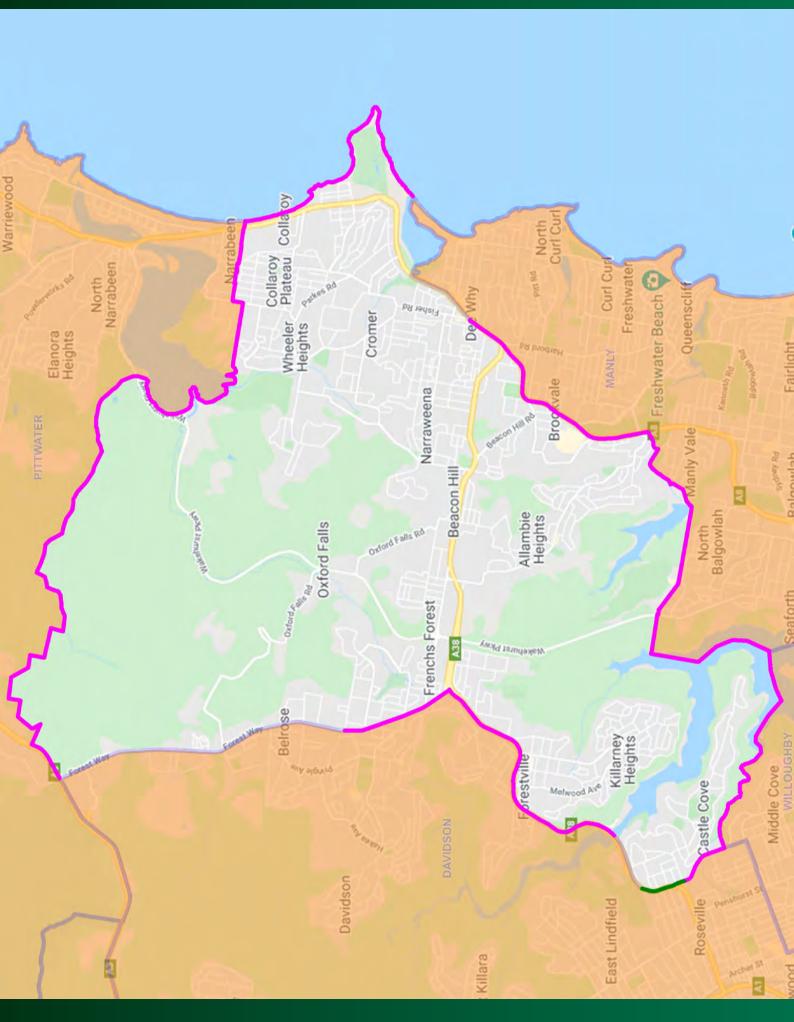

# **Electoral District of Wakehurst** - Suggested New Boundary

Actual: 57,069 (-0.22%) • Projected: 57,269 (-3.33%)

Current State Electoral Boundary

Local Government Boundary

Locality/Suburb Boundary