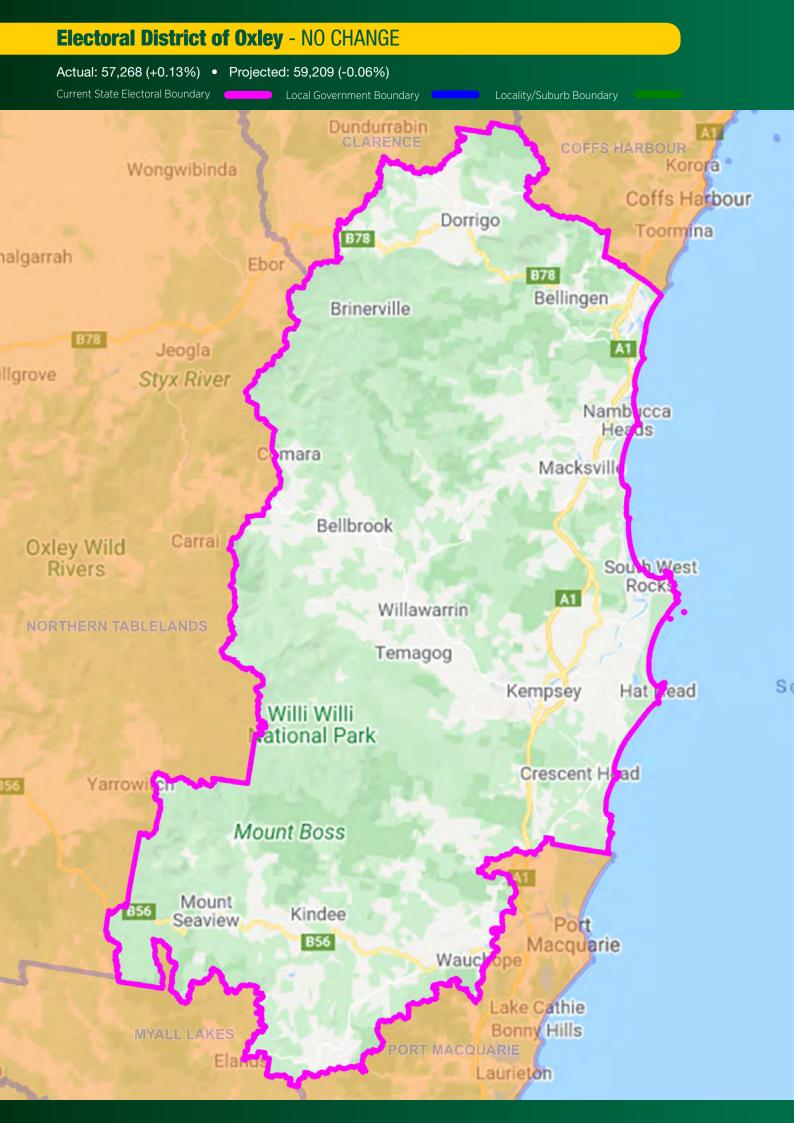

#### **Electoral District of Port Maquarie** - NO CHANGE Actual: 60,580 (+5.92%) • Projected: 63,710 (+7.54%) Current State Electoral Boundary Gum Scrub Bellangry Rollands Plains Ballengarra Cooperabung eburners Upper Pappinbarra Creek Telegraph Point Bellangry A1 Pappinbarra Mortons Creek Blackmans Hollisdale Point Kindee Fernbank Creek Pappinbarra Port Long Flat Macquarie Beechwood Pipeclay Sancrox Yippin Creek Thrumster Bagnoo 856 g Creek Lake Innes Broken Bago Bago Bluf National Pa Byabarra A1 Lake Cathie **Bulls Ground** Herons Creek Bonny Swans Crossing Logans Crossing Comboyne Upsalls Creek Kew Laurieton labakh Kerewong Dunbog Batar Creek Middle Brother National Park Coorabakh Upper Hannam Vale National Park Lansdowne Johns River Lansdowne A1 Crowdy Ba National Pa ansdowne Lansdowne Forest Melinga opernook **MYALL LAKES** Crowdy He Kundle Kundle Brimbin Harrington Cundletown Taree Manning Point