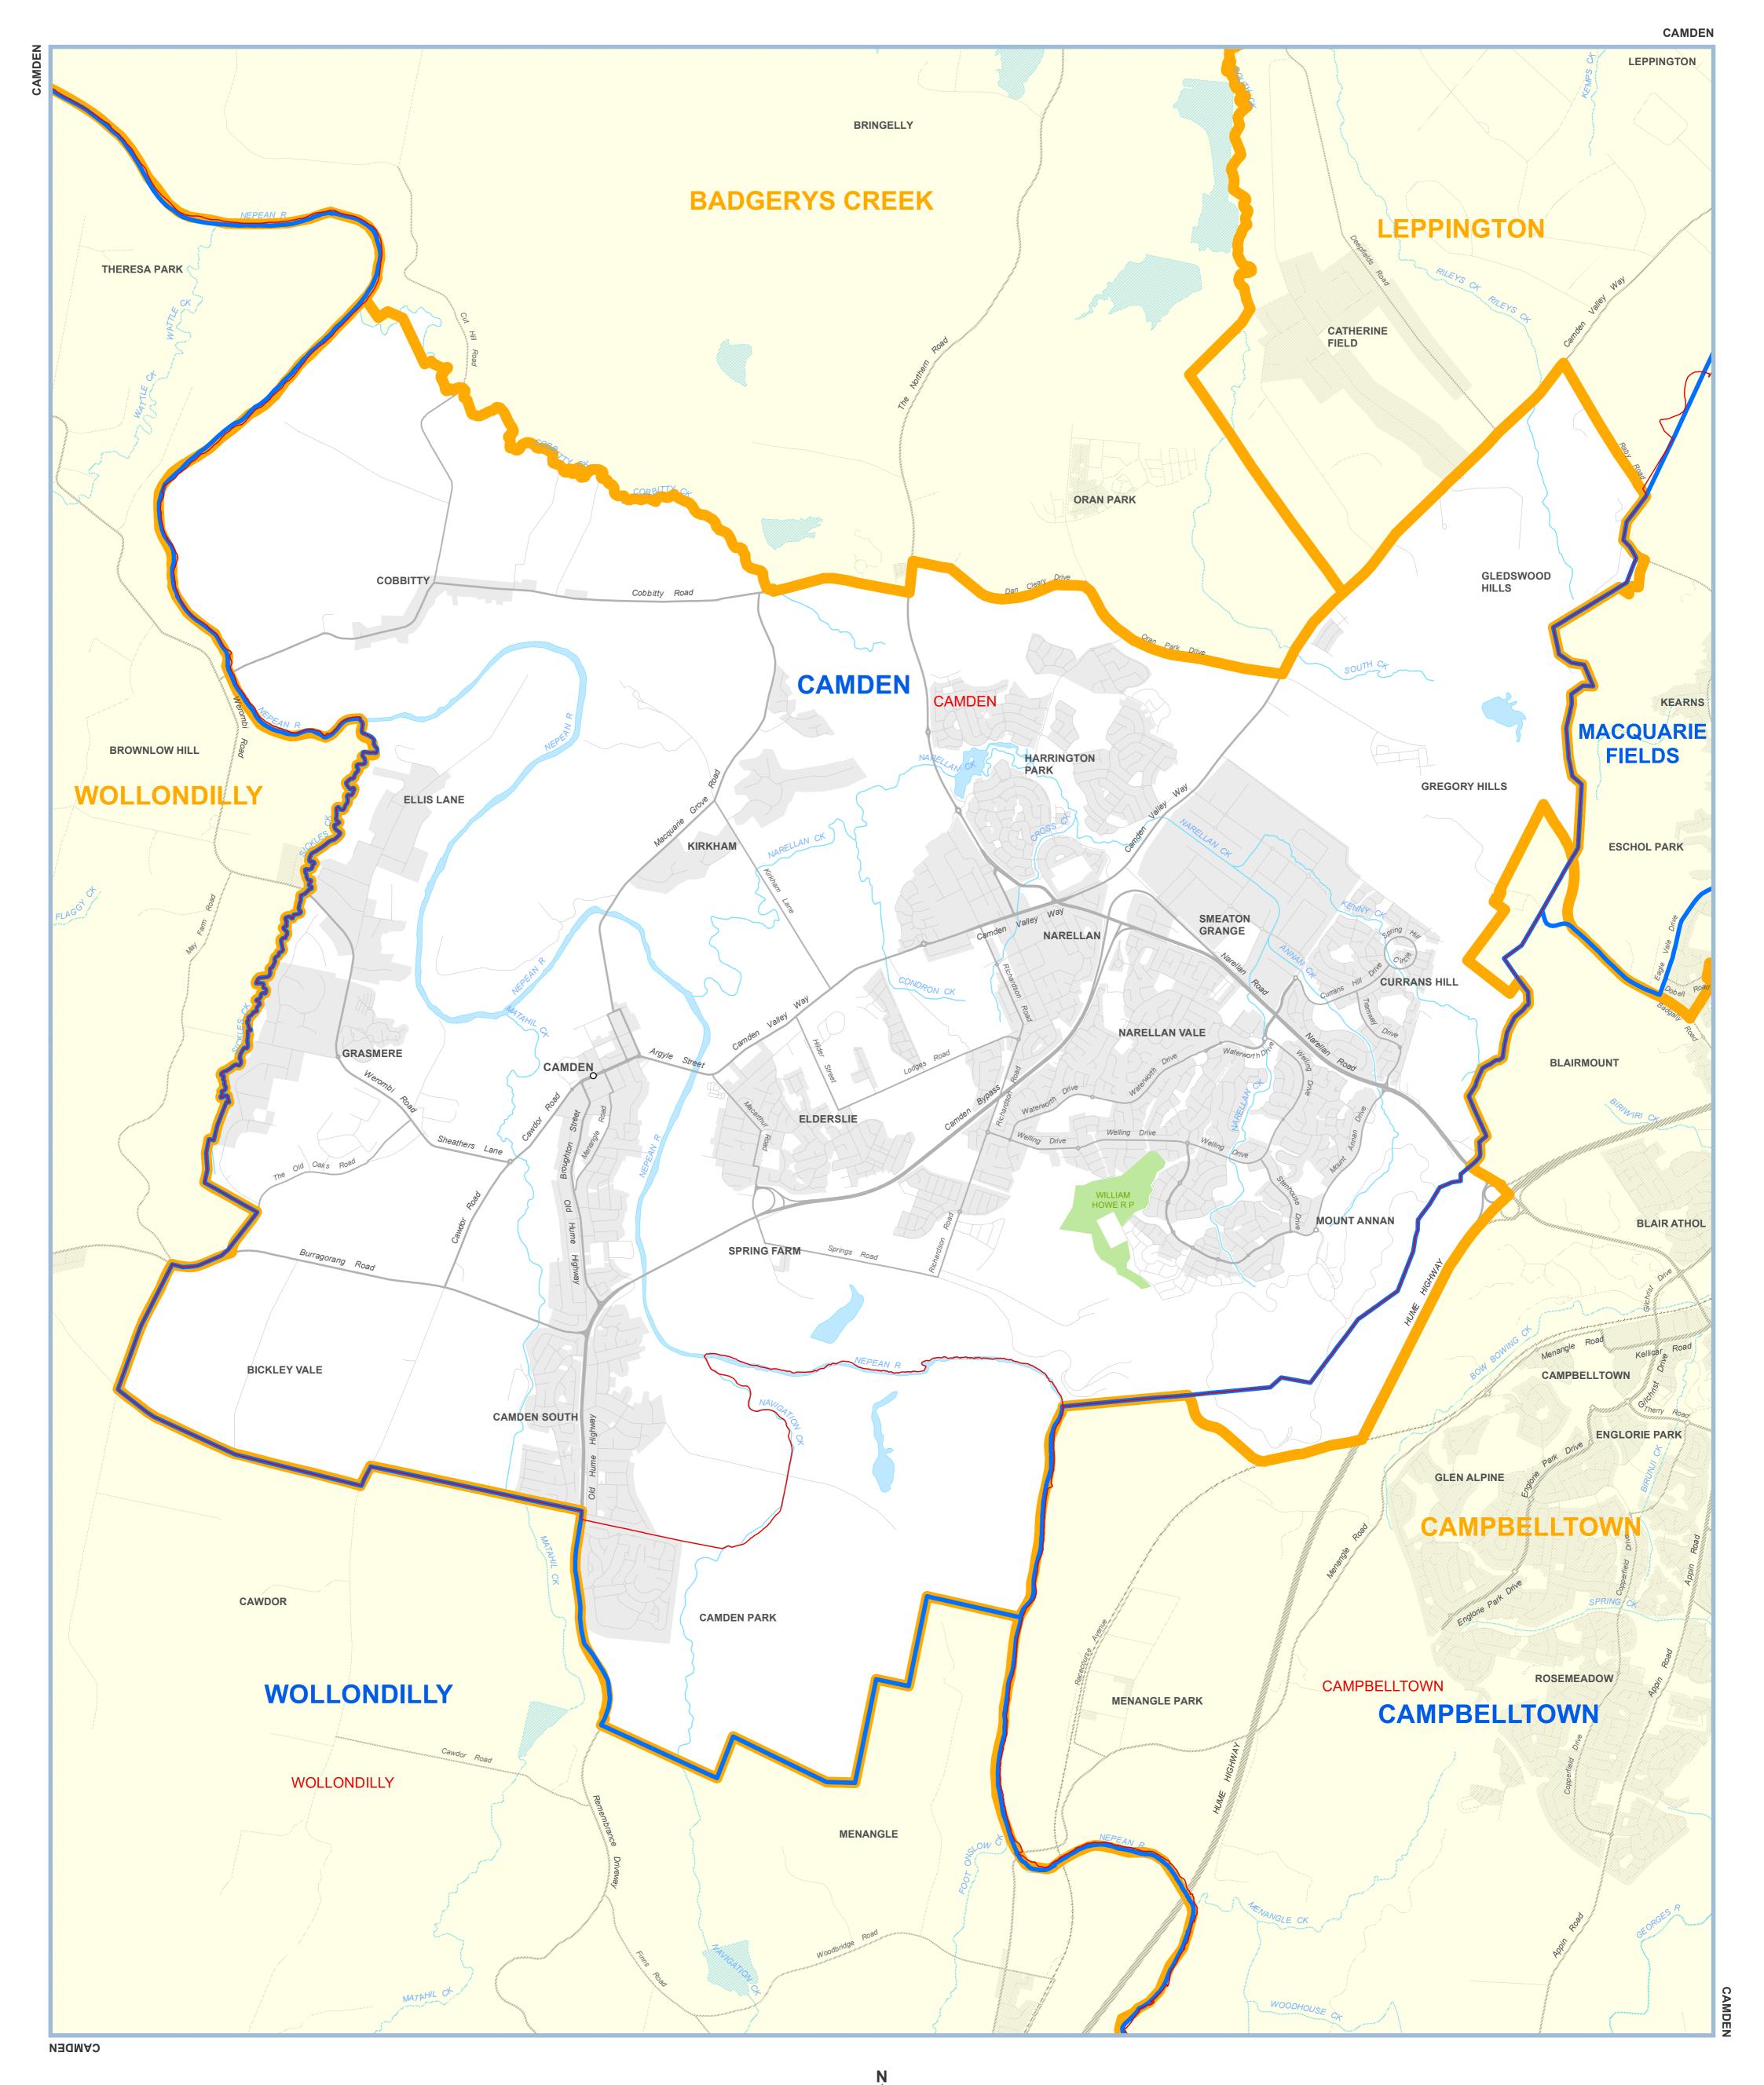

STATE OF NEW SOUTH WALES

MAP OF THE PROPOSED ELECTORAL DISTRICT OF

## **CAMDEN**

As determined by the Electoral Districts Redistribution Panel Pursuant to the Electoral Act 2017 and Constitution Act 1902

Further information, including copies of this map, may be obtained at: www.elections.nsw.gov.au/redistribution

PROPOSED ELECTORAL DISTRICT

Kilometres