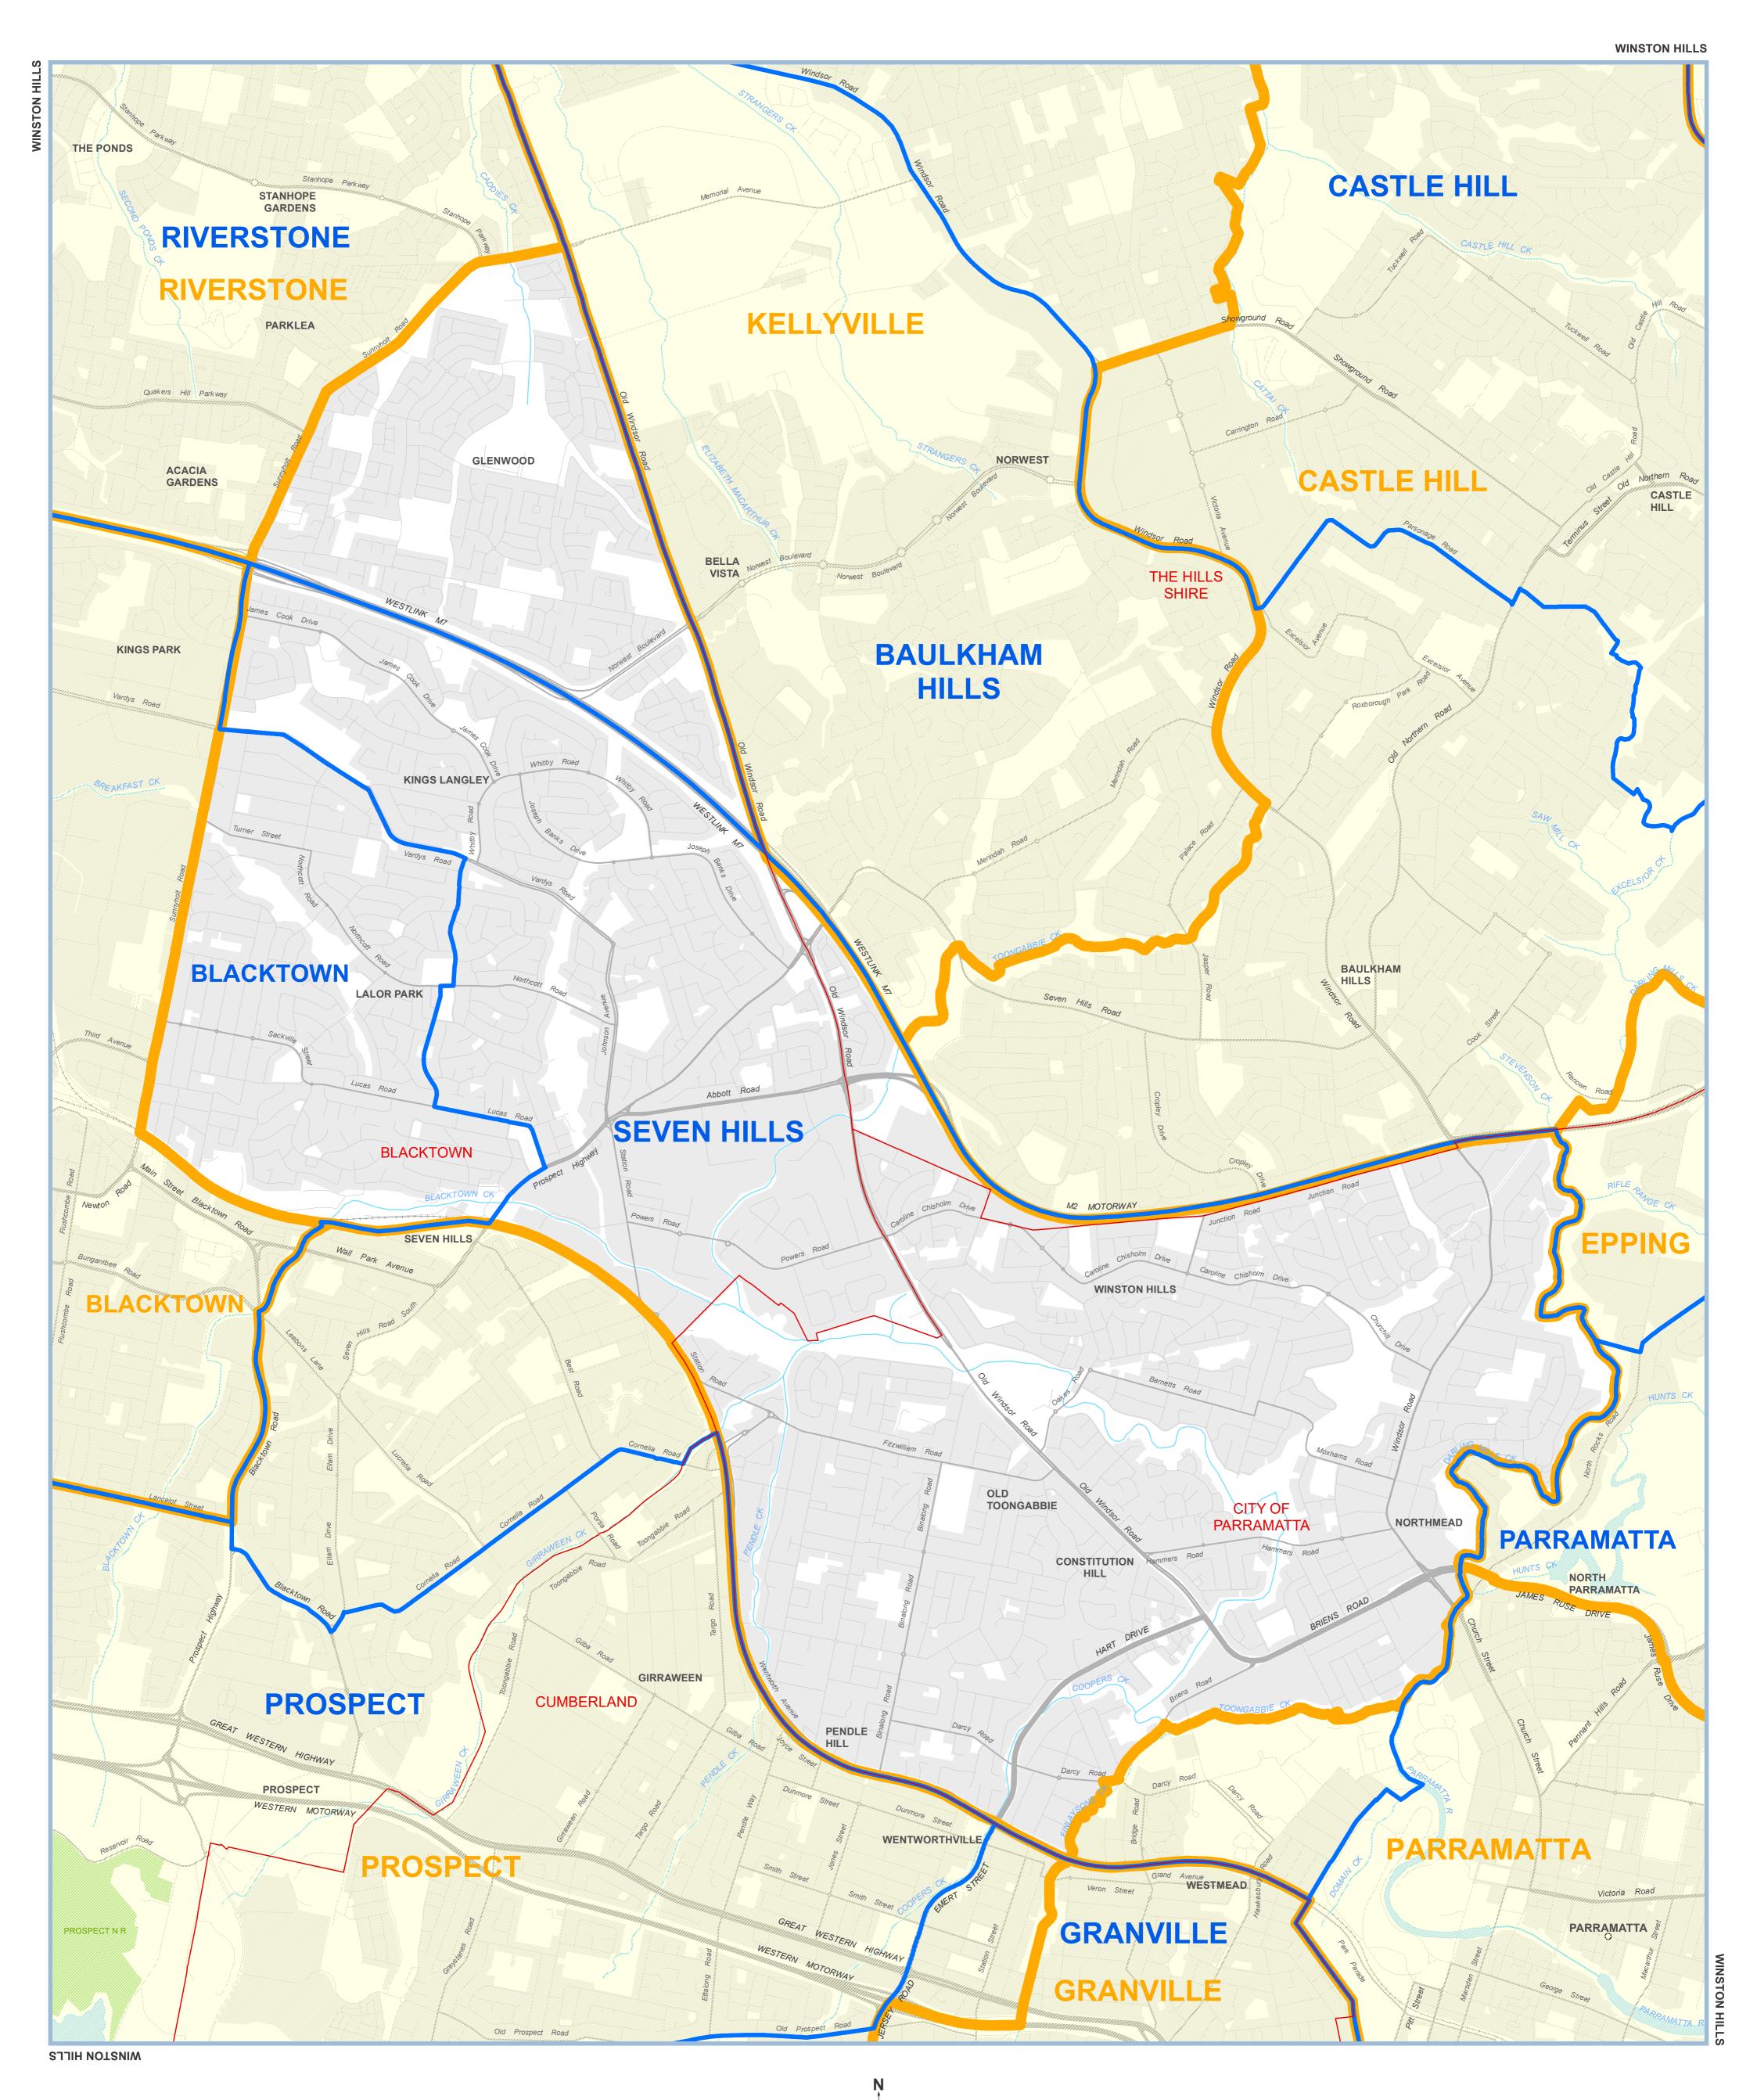

STATE OF NEW SOUTH WALES

MAP OF THE PROPOSED ELECTORAL DISTRICT OF

## **WINSTON HILLS**

As determined by the Electoral Districts Redistribution Panel Pursuant to the Electoral Act 2017 and Constitution Act 1902

Kilometres

PROPOSED ELECTORAL DISTRICT

Further information, including copies of this map, may be obtained at: www.elections.nsw.gov.au/redistribution